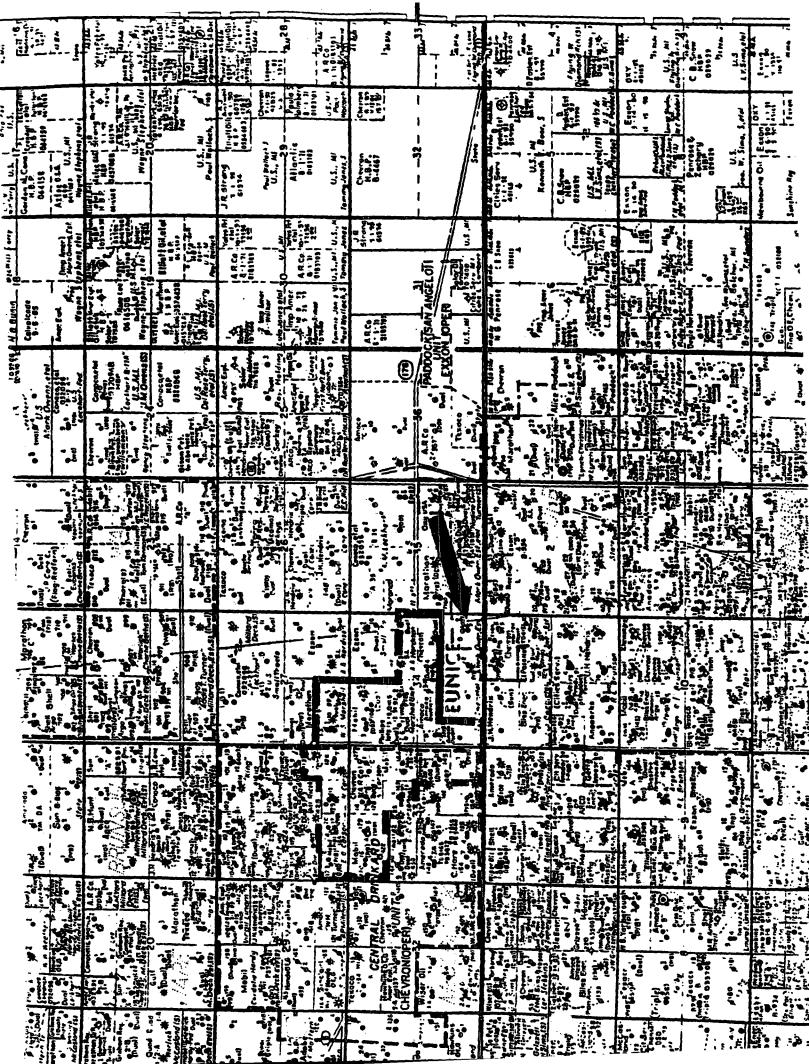

#### D: C-116's

- 1. Current Gas-Oil Ratio Test for Blinebry zone. (Attached).
- 2. Drinkard was capped with a CIBP in December, '97; consequently, there is not a current C-116 for the Drinkard zone. Prior to being shut-in, the Drinkard was producing at a consistent rate of 150 mcfpd 0 bopd 0 bwpd. (See Attached Production Plot).

#### **E:** Production Decline Curves

Attached

Blinebry rates are averages from the last three months (Apr-Jun, '98) of allocated production.

Drinkard rates are averages from the last three months (Sep-Nov, '97) of allocated production prior to the zone being capped with a CIBP.

## Blinebry Oil & Gas - Allocated Production

| <u>Date</u> | <b>CDOIL</b> | <b>CDGAS</b> | <b>CDWAT</b> |
|-------------|--------------|--------------|--------------|
| Apr 98      | 0            | 215          | 0            |
| May 98      | 0            | 193          | 0            |
| Jun 98      | 0            | 176          | 0            |

## **Drinkard - Allocated Production**

| <u>Date</u> | <b>CDOIL</b> | <b>CDGAS</b> | <b>CDWAT</b> |
|-------------|--------------|--------------|--------------|
| Sep 97      | 0            | 157          | 0            |
| Oct 97      | 0            | 147          | 0            |
| Nov 97      | 0            | 153          | 0            |