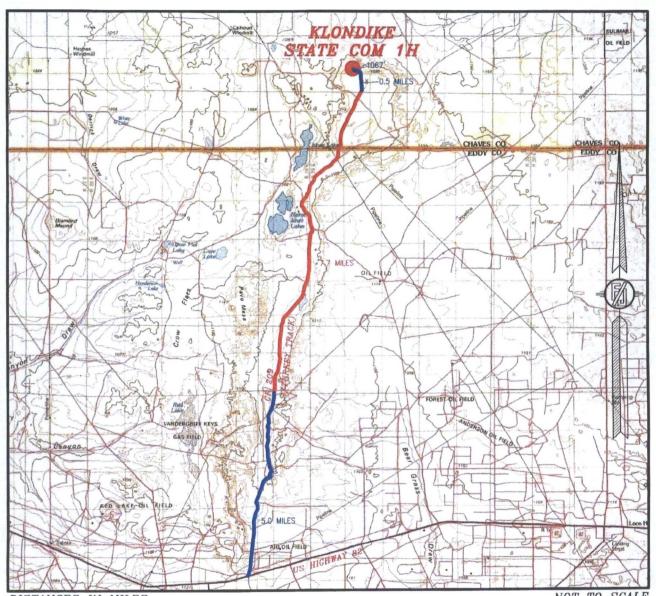

#### SECTION 23, TOWNSHIP 15 SOUTH, RANGE 28 EAST, N.M.P.M. CHAVES COUNTY, STATE OF NEW MEXICO VICINITY MAP

DISTANCES IN MILES

#### DIRECTIONS TO LOCATION

FROM THE INTERSECTION OF US HIGHWAY 82 AND CR 209 (TURKEY TRACK) GO NORTH ON CR 209 FOR APPROX. 5.0 MILES TO END OF CR MAINTENANCE. CONTINUE NORTH ON TURKEY TRACK ROAD FOR APPROX. 7.7 MILES TO THE QUEBEC STATE 1 LOCATION. GO NORTH APPROX. D.5 OF A MILE TO THE SOUTHWEST PAD CORNER OF WINNIPEG STATE 1, THEN GO NORTHWEST PAD CORNER OF WINNIPEG STATE 1, THEN GO NORTHWEST APPROX. 1067' TO THE SOUTHEAST PAD CORNER FOR THIS LOCATION.

MACK ENERGY CORPORATION KLONDIKE STATE COM 1H LOCATED 700 FT. FROM THE SOUTH LINE AND 2285 FT. FROM THE EAST LINE OF SECTION 23, TOWNSHIP 15 SOUTH, RANGE 28 EAST, N.M.P.M. CHAVES COUNTY, STATE OF NEW MEXICO

MAY 18, 2017

SURVEY NO. 5265