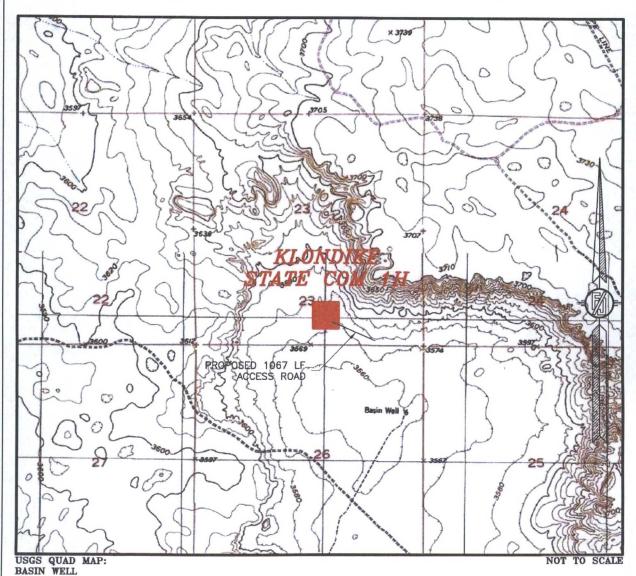

## SECTION 23, TOWNSHIP 15 SOUTH, RANGE 28 EAST, N.M.P.M. CHAVES COUNTY, STATE OF NEW MEXICO LOCATION VERIFICATION MAP

MACK ENERGY CORPORATION

KLONDIKE STATE COM 1H

LOCATED 700 FT. FROM THE SOUTH LINE

AND 2285 FT. FROM THE EAST LINE OF

SECTION 23, TOWNSHIP 15 SOUTH,

RANGE 28 EAST, N.M.P.M.

CHAVES COUNTY, STATE OF NEW MEXICO

MAY 18, 2017

SURVEY NO. 5265