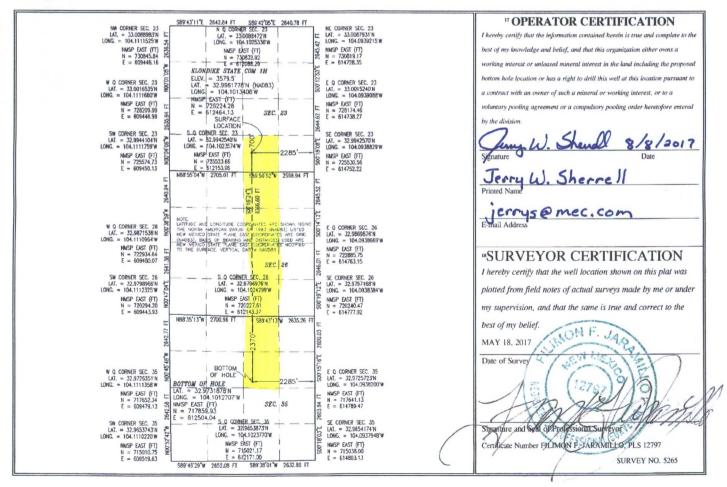

☐ AMENDED REPORT

WELL LOCATION AND ACREAGE DEDICATION PLAT

| 30-005-64295               | <sup>2</sup> Pool Code<br><b>52770</b> |  |  |  |  |
|----------------------------|----------------------------------------|--|--|--|--|
| <sup>4</sup> Property Code | <sup>5</sup> Property Name             |  |  |  |  |
| 318348                     | KLONDIKE STATE COM                     |  |  |  |  |
| OGRID No.                  | <sup>8</sup> Operator Name             |  |  |  |  |
| 13837                      | MACK ENERGY CORPORATION                |  |  |  |  |

UL or lot no. Section Township Lot Idn Feet from the North/South line Range Feet from the East/West line County 0 23 15 S 28 E 700 SOUTH 2285 **EAST CHAVES** <sup>11</sup> Bottom Hole Location If Different From Surface UL or lot no. Section Township Range Lot Idn Feet from the North/South line Feet from the East/West line County 35 15 S 28 E 2370 **NORTH** 2285 G EAST CHAVES 12 Dedicated Acres Joint or Infill Consolidation Code Order No. 280

No allowable will be assigned to this completion until all interests have been consolidated or a non-standard unit has been approved by the division.

MACK ENERGY CORPORATION
KLONDIKE STATE COM 1H
LOCATED 700 FT. FROM THE SOUTH LINE
AND 2285 FT. FROM THE EAST LINE OF
SECTION 23, TOWNSHIP 15 SOUTH,
RANGE 28 EAST, N.M.P.M.
CHAVES COUNTY, STATE OF NEW MEXICO

MAY 18, 2017

SURVEY NO. 5265