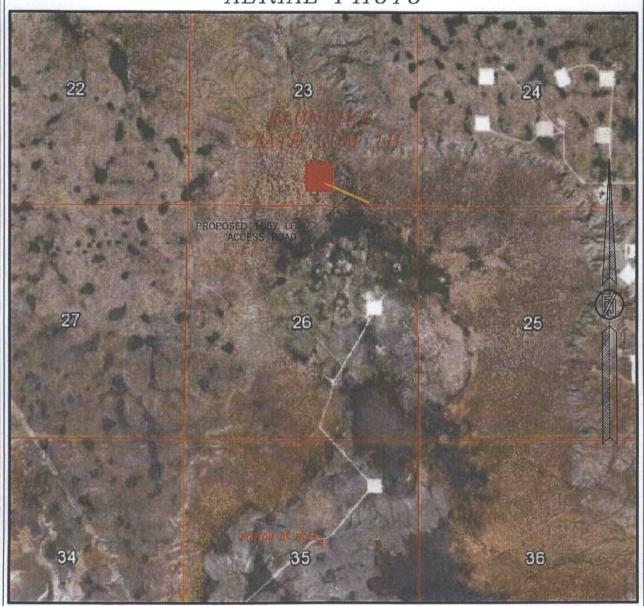

## SECTION 23, TOWNSHIP 15 SOUTH, RANGE 28 EAST, N.M.P.M. CHAVES COUNTY, STATE OF NEW MEXICO AERIAL PHOTO

NOT TO SCALE AERIAL PHOTO: GOOGLE EARTH FEBRUARY 2017

MACK ENERGY CORPORATION

KLONDIKE STATE COM 1H

LOCATED 700 FT. FROM THE SOUTH LINE

AND 2285 FT. FROM THE EAST LINE OF

SECTION 23, TOWNSHIP 15 SOUTH,

RANGE 28 EAST, N.M.P.M.

CHAVES COUNTY, STATE OF NEW MEXICO

MAY 18, 2017

SURVEY NO. 5265