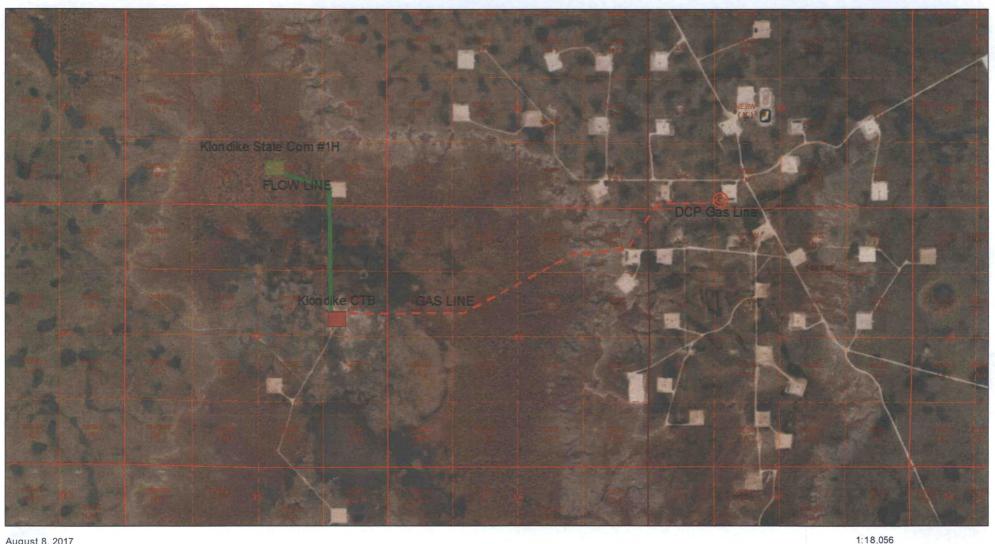

August 8, 2017

Oil Conservation Division Attn: Michael A. McMillan 1220 S. St. Francis Drive Santa Fe, NM 87505

Dear Sir:

Mack Energy Corporation is requesting administrative approval from the NMOCD for approval of Off Lease Measurement of Oil and Gas production from our Klondike State Com #1H SHL Unit O, Sec. 23 T15S R28E, BHL Unit G Sec. 35 T15S R28E at our Klondike CTB, located in Unit H Sec. 26 T15S R28E. The oil production from the Klondike State Com #1H will be measured, stored and sold from the CTB location. Gas production will be transported through an approved pipeline to a sales point on DCP's gathering system in Unit N, Sec. 19 T15S R29E.

Off Lease Storage & Measurement

Klondike State Com #1H

SHL: Unit O, Sec. 23, T15S, R28E BHL: Unit G, Sec. 35, T15S, R28E

Chaves County, New Mexico

Klondike Central Tank Battery

Unit H, Sec. 26, T15S, R28E

Chaves County, New Mexico

Mack Energy Corporation is requesting approval for Off Lease Storage & Measurement for the Klondike State Com #1H well to be located at the Klondike Central Tank Battery (H-26-T15S-R28E). The working interest owners in all leases involved are identical and affiliates of Mack Energy Corporation.