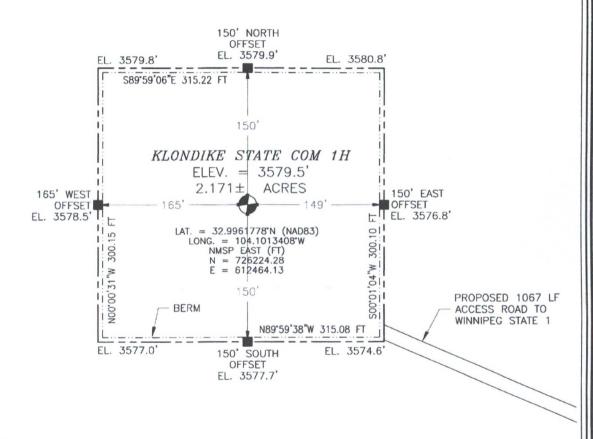

### SECTION 23, TOWNSHIP 15 SOUTH, RANGE 28 EAST, N.M.P.M. CHAVES COUNTY, STATE OF NEW MEXICO

SITE MAP

NOTE: LATITUDE AND LONGITUDE COORDINATES ARE SHOWN USING THE NORTH AMERICAN DATUM OF 1983 (NAD83). LISTED NEW MEXICO STATE PLANE EAST COORDINATES ARE GRID (NAD83). BASIS OF BEARING AND DISTANCES USED ARE NEW MEXICO STATE PLANE EAST COORDINATES MODIFIED TO THE SURFACE

010 50 100 200 SCALE 1" = 100'

DIRECTIONS TO LOCATION
FROM THE INTERSECTION OF US HIGHWAY 82 AND CR 209 (TURKEY TRACK) GO NORTH ON CR 209 FOR APPROX. 5.0 MILES TO END OF CR MAINTENANCE. CONTINUE NORTH ON TURKEY TRACK ROAD FOR APPROX. 7.7 MILES TO THE QUEBEC STATE 1 LOCATION. GO NORTH APPROX. 0.5 OF A MILE TO THE SOUTHWEST PAD CORNER OF WINNIPEG STATE 1, THEN GO NORTHWEST APPROX. 1067' TO THE SOUTHEAST PAD CORNER FOR THIS LOCATION.

MACK ENERGY CORPORATION
KLONDIKE STATE COM 1H
LOCATED 700 FT. FROM THE SOUTH LINE
AND 2285 FT. FROM THE EAST LINE OF
SECTION 23, TOWNSHIP 15 SOUTH,
RANGE 28 EAST, N.M.P.M.
CHAVES COUNTY, STATE OF NEW MEXICO

MAY 18, 2017

SURVEY NO. 5265