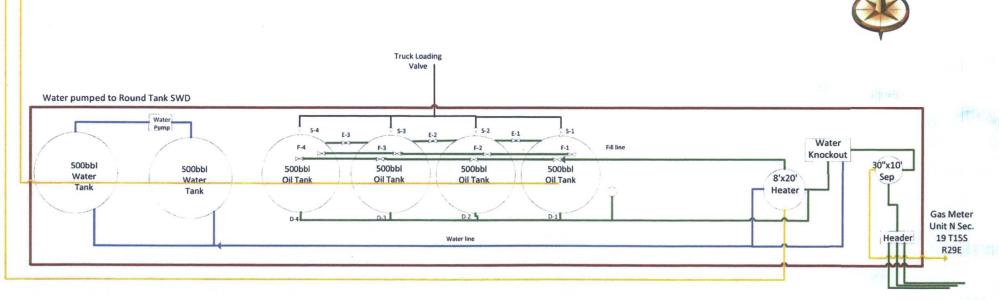

August 8, 2017

Oil Conservation Division Attn: Michael A. McMillan 1220 S. St. Francis Drive Santa Fe, NM 87505

Dear Sir:

Mack Energy Corporation is requesting administrative approval from the NMOCD for approval of Off Lease Measurement of Oil and Gas production from our Klondike State Com #1H SHL Unit O, Sec. 23 T15S R28E, BHL Unit G Sec. 35 T15S R28E at our Klondike CTB, located in Unit H Sec. 26 T15S R28E. The oil production from the Klondike State Com #1H will be measured, stored and sold from the CTB location. Gas production will be transported through an approved pipeline to a sales point on DCP's gathering system in Unit N, Sec. 19 T15S R29E.

Off Lease Storage & Measurement

Klondike State Com #1H

SHL: Unit O, Sec. 23, T15S, R28E BHL: Unit G, Sec. 35, T15S, R28E

Chaves County, New Mexico

Klondike Central Tank Battery

Unit H, Sec. 26, T15S, R28E

Chaves County, New Mexico

Mack Energy Corporation is requesting approval for Off Lease Storage & Measurement for the Klondike State Com #1H well to be located at the Klondike Central Tank Battery (H-26-T15S-R28E). The working interest owners in all leases involved are identical and affiliates of Mack Energy Corporation.

Mack Energy Corporation PO Box 960 Artesia, NM 88211-0960 Klondike State CTB SENE Sec. 26 T15S R28E

Flare

Combustor