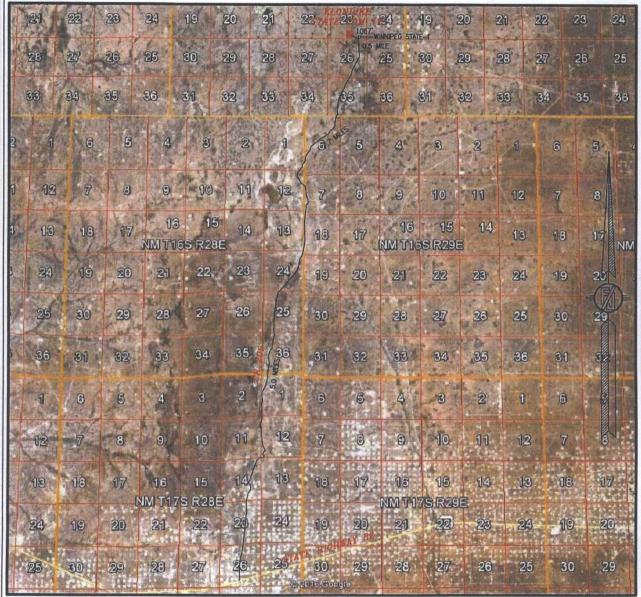

## SECTION 23, TOWNSHIP 15 SOUTH, RANGE 28 EAST, N.M.P.M. CHAVES COUNTY, STATE OF NEW MEXICO AERIAL PHOTO

NOT TO SCALE AERIAL PHOTO: GOOGLE EARTH FEBRUARY 2017

MACK ENERGY CORPORATION

KLONDIKE STATE COM 1H

LOCATED 700 FT. FROM THE SOUTH LINE

AND 2285 FT. FROM THE EAST LINE OF

SECTION 23, TOWNSHIP 15 SOUTH,

RANGE 28 EAST, N.M.P.M.

CHAVES COUNTY, STATE OF NEW MEXICO

MAY 18, 2017

SURVEY NO. 5265