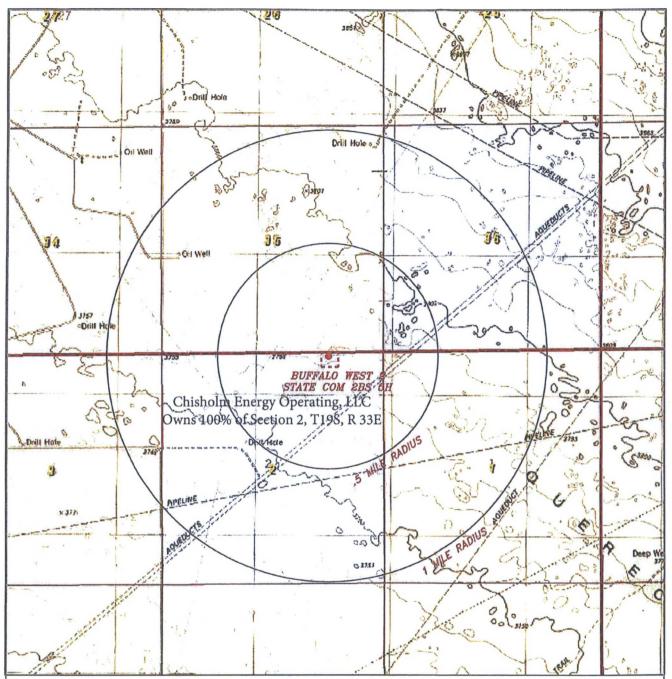

Dear Mr. Lowe,

Chisholm Energy Operating, LLC request approval of a non-standard location for the subject well. To support this request, the following information is provided:

- 1) Assigned "Administrative Application Checklist" is attached and signed.
- 2) Statement of reason for NSL is: We are experimenting with well down spacing.
- 3) API: 30-25-43832.
- 4) Well Information: All in Section 2, T19S, R33E, Lea Co. Footages are from Section lines.
  - a. SHL 125' FNL & 1325' FEL, Lat 32.696539 / Long -103.629430
  - b. FTP 560' FNL & 1584' FWL, Lat 32.695341 / Long -103.630269
  - c. LTP & BHL 330' FSL & 1584 FEL, Lat 32.682905 / -103.630251 \_ 1654 FEL
- 5) Pool Name / Pool Code: Buffalo; Bone Spring, Southeast / Pool Code #8146
- 6) OCD Form C-102 is attached.
- 7) Plat surrounding spacing unit is attached.
- 8) Chisholm Energy Operating, LLC has 100% WI in all of Section 2, T19S, R33E, Lea County, therefore, Notice is not required.

# OIL CONSERVATION DIVISION 1226 South St. Francis Dr. Santa Fe, New Mexico 87505

M AMENDED REPORT

WELL LOCATION AND ACREAGE DEDICATION PLAT Pool Name **Buffalo: Bone Spring** Well Number Property Name

BUFFALO WEST 2 STATE COM 2BS **5H** Operator Name Elevation 3777' CHISHOLM ENERGY OPERATING, LLC

#### Surface Location

| UL or lot No. | Section | Township | Range | Lot Idn | FEET from the | North/South line | FEET from the | East/West line | County |
|---------------|---------|----------|-------|---------|---------------|------------------|---------------|----------------|--------|
| LOT 2         | 2       | 19 S     | 33 E  |         | 125           | NORTH            | 1325          | EAST           | LEA    |

#### Bottom Hole Location If Different From Surface

| UL or lot No.  | Section | Township | Range       | Lot Idn | FEET from the | North/South line | FEET from the | East/West line | County |
|----------------|---------|----------|-------------|---------|---------------|------------------|---------------|----------------|--------|
| 0              | 2       | 19 S     | 33 E        |         | 330           | SOUTH            | 1654          | EAST           | LEA    |
| Dedicated Acre |         |          | nsolidation | Code Or | der No.       |                  |               |                |        |
| Jaget 16:      | 56      |          |             |         |               |                  |               |                |        |