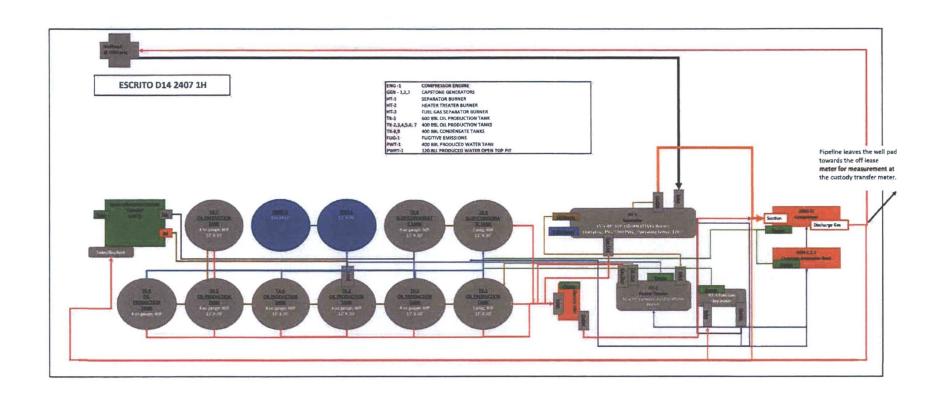

| RECE | VED | . , | 1 |   |   |
|------|-----|-----|---|---|---|
| 8/   | 3   | 1/  | 2 | U | 7 |

REVIEWER:

PMAM1724334720

|     | NEW MEXICO OIL CONSERVATION I                                                                                                                                                                                                                                                                                                                                                                                                                                                                                                                                                                                                                                                                                                                                                                                                                                                                                                                                                                                                                                                                                                                                                                                                                                                                                                                                                                                                                                                                                                                                                                                                                                                                                                                                                                                                                                                                                                                                                                                                                                                                                                  | DIVISION          |                                       |
|-----|--------------------------------------------------------------------------------------------------------------------------------------------------------------------------------------------------------------------------------------------------------------------------------------------------------------------------------------------------------------------------------------------------------------------------------------------------------------------------------------------------------------------------------------------------------------------------------------------------------------------------------------------------------------------------------------------------------------------------------------------------------------------------------------------------------------------------------------------------------------------------------------------------------------------------------------------------------------------------------------------------------------------------------------------------------------------------------------------------------------------------------------------------------------------------------------------------------------------------------------------------------------------------------------------------------------------------------------------------------------------------------------------------------------------------------------------------------------------------------------------------------------------------------------------------------------------------------------------------------------------------------------------------------------------------------------------------------------------------------------------------------------------------------------------------------------------------------------------------------------------------------------------------------------------------------------------------------------------------------------------------------------------------------------------------------------------------------------------------------------------------------|-------------------|---------------------------------------|
|     | - Geological & Engineering Burea                                                                                                                                                                                                                                                                                                                                                                                                                                                                                                                                                                                                                                                                                                                                                                                                                                                                                                                                                                                                                                                                                                                                                                                                                                                                                                                                                                                                                                                                                                                                                                                                                                                                                                                                                                                                                                                                                                                                                                                                                                                                                               | IU <b>–</b>       |                                       |
|     | 1220 South St. Francis Drive, Santa Fe, N                                                                                                                                                                                                                                                                                                                                                                                                                                                                                                                                                                                                                                                                                                                                                                                                                                                                                                                                                                                                                                                                                                                                                                                                                                                                                                                                                                                                                                                                                                                                                                                                                                                                                                                                                                                                                                                                                                                                                                                                                                                                                      | M 87505           |                                       |
|     | ADMINISTRATIVE APPLICATION CH                                                                                                                                                                                                                                                                                                                                                                                                                                                                                                                                                                                                                                                                                                                                                                                                                                                                                                                                                                                                                                                                                                                                                                                                                                                                                                                                                                                                                                                                                                                                                                                                                                                                                                                                                                                                                                                                                                                                                                                                                                                                                                  |                   | , , , , , , , , , , , , , , , , , , , |
|     | THIS CHECKLIST IS MANDATORY FOR ALL ADMINISTRATIVE APPLICATIONS FOR<br>REGULATIONS WHICH REQUIRE PROCESSING AT THE DIVISION LI                                                                                                                                                                                                                                                                                                                                                                                                                                                                                                                                                                                                                                                                                                                                                                                                                                                                                                                                                                                                                                                                                                                                                                                                                                                                                                                                                                                                                                                                                                                                                                                                                                                                                                                                                                                                                                                                                                                                                                                                 |                   | IVISION RULES AND                     |
|     | •                                                                                                                                                                                                                                                                                                                                                                                                                                                                                                                                                                                                                                                                                                                                                                                                                                                                                                                                                                                                                                                                                                                                                                                                                                                                                                                                                                                                                                                                                                                                                                                                                                                                                                                                                                                                                                                                                                                                                                                                                                                                                                                              |                   |                                       |
| Ap  | plicant; LOGOS Operating, LLC                                                                                                                                                                                                                                                                                                                                                                                                                                                                                                                                                                                                                                                                                                                                                                                                                                                                                                                                                                                                                                                                                                                                                                                                                                                                                                                                                                                                                                                                                                                                                                                                                                                                                                                                                                                                                                                                                                                                                                                                                                                                                                  |                   | Number: <u>289408</u>                 |
|     | Il Name: Escrito D14 2407 Com 1H                                                                                                                                                                                                                                                                                                                                                                                                                                                                                                                                                                                                                                                                                                                                                                                                                                                                                                                                                                                                                                                                                                                                                                                                                                                                                                                                                                                                                                                                                                                                                                                                                                                                                                                                                                                                                                                                                                                                                                                                                                                                                               | API: 30-03        |                                       |
| 900 | Escrito Gallup                                                                                                                                                                                                                                                                                                                                                                                                                                                                                                                                                                                                                                                                                                                                                                                                                                                                                                                                                                                                                                                                                                                                                                                                                                                                                                                                                                                                                                                                                                                                                                                                                                                                                                                                                                                                                                                                                                                                                                                                                                                                                                                 | Pool Co           | de: <u>22619</u>                      |
| 9   | SUBMIT ACCURATE AND COMPLETE INFORMATION REQUIRED TO                                                                                                                                                                                                                                                                                                                                                                                                                                                                                                                                                                                                                                                                                                                                                                                                                                                                                                                                                                                                                                                                                                                                                                                                                                                                                                                                                                                                                                                                                                                                                                                                                                                                                                                                                                                                                                                                                                                                                                                                                                                                           | PROCESS THE       | TYPE OF APPLICATION                   |
| •   | INDICATED BELOW                                                                                                                                                                                                                                                                                                                                                                                                                                                                                                                                                                                                                                                                                                                                                                                                                                                                                                                                                                                                                                                                                                                                                                                                                                                                                                                                                                                                                                                                                                                                                                                                                                                                                                                                                                                                                                                                                                                                                                                                                                                                                                                |                   | 0 Lm - 20                             |
|     | TVDF OF ARRICATION. Charles have subject and the fact (4)                                                                                                                                                                                                                                                                                                                                                                                                                                                                                                                                                                                                                                                                                                                                                                                                                                                                                                                                                                                                                                                                                                                                                                                                                                                                                                                                                                                                                                                                                                                                                                                                                                                                                                                                                                                                                                                                                                                                                                                                                                                                      | •                 | 004-100                               |
| 1)  | TYPE OF APPLICATION: Check those which apply for [A]  A. Location – Spacing Unit – Simultaneous Dedication                                                                                                                                                                                                                                                                                                                                                                                                                                                                                                                                                                                                                                                                                                                                                                                                                                                                                                                                                                                                                                                                                                                                                                                                                                                                                                                                                                                                                                                                                                                                                                                                                                                                                                                                                                                                                                                                                                                                                                                                                     |                   | •                                     |
|     | A. LOCATION — Specifing of III — SIMULATION — SIMULATION — SIMULATION — SIMULATION — SIMULATION — NSP (PRORATION — NSP (PRORA | N UNITI SD        |                                       |
|     | [] 13C [PROJECT AREA] [] 1431 (PROKATIO                                                                                                                                                                                                                                                                                                                                                                                                                                                                                                                                                                                                                                                                                                                                                                                                                                                                                                                                                                                                                                                                                                                                                                                                                                                                                                                                                                                                                                                                                                                                                                                                                                                                                                                                                                                                                                                                                                                                                                                                                                                                                        | NUNII) LIJO       |                                       |
|     | B. Check one only for [1] or [11]                                                                                                                                                                                                                                                                                                                                                                                                                                                                                                                                                                                                                                                                                                                                                                                                                                                                                                                                                                                                                                                                                                                                                                                                                                                                                                                                                                                                                                                                                                                                                                                                                                                                                                                                                                                                                                                                                                                                                                                                                                                                                              |                   | 昌 卍                                   |
|     | [1] Commingling – Storage – Measurement                                                                                                                                                                                                                                                                                                                                                                                                                                                                                                                                                                                                                                                                                                                                                                                                                                                                                                                                                                                                                                                                                                                                                                                                                                                                                                                                                                                                                                                                                                                                                                                                                                                                                                                                                                                                                                                                                                                                                                                                                                                                                        | •                 | 富 吕                                   |
|     |                                                                                                                                                                                                                                                                                                                                                                                                                                                                                                                                                                                                                                                                                                                                                                                                                                                                                                                                                                                                                                                                                                                                                                                                                                                                                                                                                                                                                                                                                                                                                                                                                                                                                                                                                                                                                                                                                                                                                                                                                                                                                                                                | OLM               | 85                                    |
|     | [ II ] Injection – Disposal – Pressure Increase – Enhanced C                                                                                                                                                                                                                                                                                                                                                                                                                                                                                                                                                                                                                                                                                                                                                                                                                                                                                                                                                                                                                                                                                                                                                                                                                                                                                                                                                                                                                                                                                                                                                                                                                                                                                                                                                                                                                                                                                                                                                                                                                                                                   |                   | ₩ m                                   |
|     | □WFX □PMX □SWD □IPI □EOR □                                                                                                                                                                                                                                                                                                                                                                                                                                                                                                                                                                                                                                                                                                                                                                                                                                                                                                                                                                                                                                                                                                                                                                                                                                                                                                                                                                                                                                                                                                                                                                                                                                                                                                                                                                                                                                                                                                                                                                                                                                                                                                     | ]PPR              | FOR OCTONLY                           |
| 21  | NOTIFICATION REQUIRED TO: Check those which apply.                                                                                                                                                                                                                                                                                                                                                                                                                                                                                                                                                                                                                                                                                                                                                                                                                                                                                                                                                                                                                                                                                                                                                                                                                                                                                                                                                                                                                                                                                                                                                                                                                                                                                                                                                                                                                                                                                                                                                                                                                                                                             |                   |                                       |
| -1  | A. Offset operators or lease holders                                                                                                                                                                                                                                                                                                                                                                                                                                                                                                                                                                                                                                                                                                                                                                                                                                                                                                                                                                                                                                                                                                                                                                                                                                                                                                                                                                                                                                                                                                                                                                                                                                                                                                                                                                                                                                                                                                                                                                                                                                                                                           |                   | Notice Complete                       |
|     | B. Royalty, overriding royalty owners, revenue owners                                                                                                                                                                                                                                                                                                                                                                                                                                                                                                                                                                                                                                                                                                                                                                                                                                                                                                                                                                                                                                                                                                                                                                                                                                                                                                                                                                                                                                                                                                                                                                                                                                                                                                                                                                                                                                                                                                                                                                                                                                                                          |                   | Application C                         |
|     | C. Application requires published notice                                                                                                                                                                                                                                                                                                                                                                                                                                                                                                                                                                                                                                                                                                                                                                                                                                                                                                                                                                                                                                                                                                                                                                                                                                                                                                                                                                                                                                                                                                                                                                                                                                                                                                                                                                                                                                                                                                                                                                                                                                                                                       | •                 | Content                               |
|     | D. Notification and/or concurrent approval by SLO                                                                                                                                                                                                                                                                                                                                                                                                                                                                                                                                                                                                                                                                                                                                                                                                                                                                                                                                                                                                                                                                                                                                                                                                                                                                                                                                                                                                                                                                                                                                                                                                                                                                                                                                                                                                                                                                                                                                                                                                                                                                              |                   | Complete                              |
|     | E. Notification and/or concurrent approval by BLM                                                                                                                                                                                                                                                                                                                                                                                                                                                                                                                                                                                                                                                                                                                                                                                                                                                                                                                                                                                                                                                                                                                                                                                                                                                                                                                                                                                                                                                                                                                                                                                                                                                                                                                                                                                                                                                                                                                                                                                                                                                                              |                   |                                       |
|     | <ul> <li>F. ☐ Surface owner</li> <li>G.☐ For all of the above, proof of notification or publication</li> </ul>                                                                                                                                                                                                                                                                                                                                                                                                                                                                                                                                                                                                                                                                                                                                                                                                                                                                                                                                                                                                                                                                                                                                                                                                                                                                                                                                                                                                                                                                                                                                                                                                                                                                                                                                                                                                                                                                                                                                                                                                                 | n is attache      | d and/or                              |
|     | H. No notice required                                                                                                                                                                                                                                                                                                                                                                                                                                                                                                                                                                                                                                                                                                                                                                                                                                                                                                                                                                                                                                                                                                                                                                                                                                                                                                                                                                                                                                                                                                                                                                                                                                                                                                                                                                                                                                                                                                                                                                                                                                                                                                          | n is anached      | a, ana/or,                            |
|     | 11. 110 1101100 10401100                                                                                                                                                                                                                                                                                                                                                                                                                                                                                                                                                                                                                                                                                                                                                                                                                                                                                                                                                                                                                                                                                                                                                                                                                                                                                                                                                                                                                                                                                                                                                                                                                                                                                                                                                                                                                                                                                                                                                                                                                                                                                                       |                   | •                                     |
|     | <b>CERTIFICATION:</b> I hereby certify that the information submitted                                                                                                                                                                                                                                                                                                                                                                                                                                                                                                                                                                                                                                                                                                                                                                                                                                                                                                                                                                                                                                                                                                                                                                                                                                                                                                                                                                                                                                                                                                                                                                                                                                                                                                                                                                                                                                                                                                                                                                                                                                                          |                   |                                       |
|     | administrative approval is accurate and complete to the best                                                                                                                                                                                                                                                                                                                                                                                                                                                                                                                                                                                                                                                                                                                                                                                                                                                                                                                                                                                                                                                                                                                                                                                                                                                                                                                                                                                                                                                                                                                                                                                                                                                                                                                                                                                                                                                                                                                                                                                                                                                                   |                   |                                       |
|     | understand that <b>no action</b> will be taken on this application un                                                                                                                                                                                                                                                                                                                                                                                                                                                                                                                                                                                                                                                                                                                                                                                                                                                                                                                                                                                                                                                                                                                                                                                                                                                                                                                                                                                                                                                                                                                                                                                                                                                                                                                                                                                                                                                                                                                                                                                                                                                          | til the require   | ed information and                    |
|     | notifications are submitted to the Division.                                                                                                                                                                                                                                                                                                                                                                                                                                                                                                                                                                                                                                                                                                                                                                                                                                                                                                                                                                                                                                                                                                                                                                                                                                                                                                                                                                                                                                                                                                                                                                                                                                                                                                                                                                                                                                                                                                                                                                                                                                                                                   |                   |                                       |
|     | Note: Statement must be completed by an individual with managed                                                                                                                                                                                                                                                                                                                                                                                                                                                                                                                                                                                                                                                                                                                                                                                                                                                                                                                                                                                                                                                                                                                                                                                                                                                                                                                                                                                                                                                                                                                                                                                                                                                                                                                                                                                                                                                                                                                                                                                                                                                                | al and/or supervi | isory capacily.                       |
|     | . 8/30/2                                                                                                                                                                                                                                                                                                                                                                                                                                                                                                                                                                                                                                                                                                                                                                                                                                                                                                                                                                                                                                                                                                                                                                                                                                                                                                                                                                                                                                                                                                                                                                                                                                                                                                                                                                                                                                                                                                                                                                                                                                                                                                                       | 2017              |                                       |