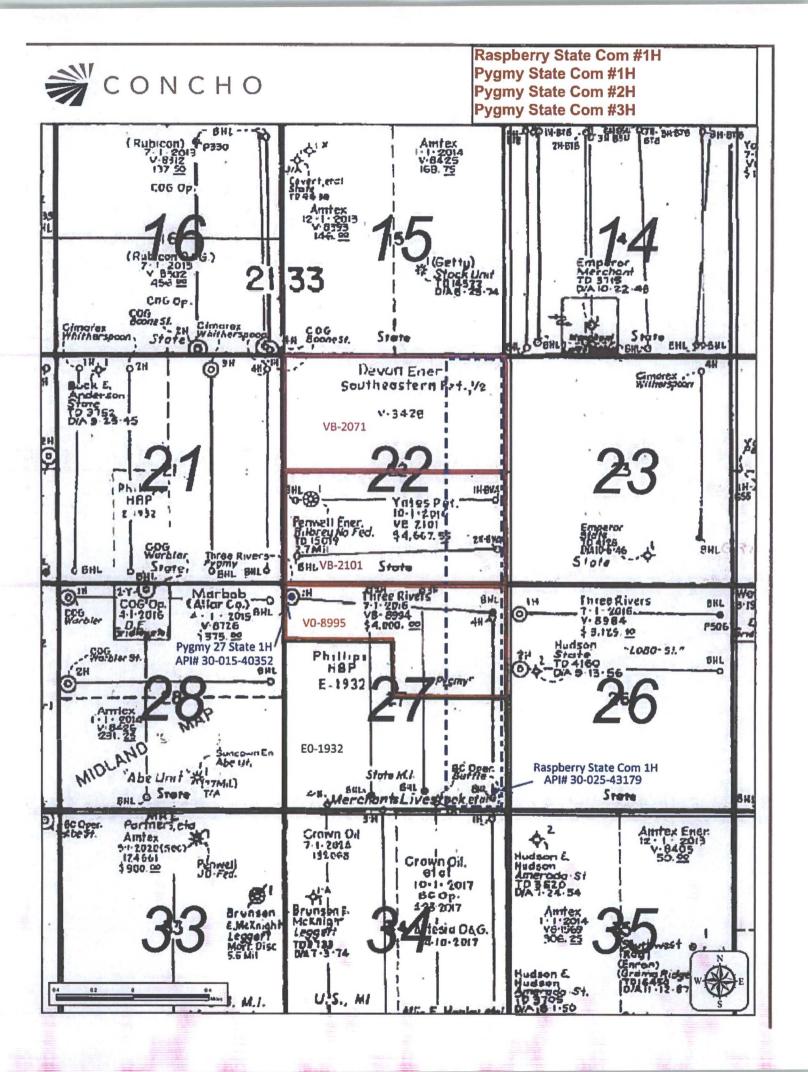

Dear Mr. McMillan,

COG Operating, LLC, respectfully requests approval for Off-lease Measurement and Lease Commingling of gas only for the following wells:

Raspberry State Com #1H API #30-025-43179 WC-025 G-06 S213326D; Bone Spring SHL 330' FSL 200' FEL, Sec. 27-T21S-R33E BHL 51' FNL 344' FEL, Sec. 22-T21S-R33E Lea County

Pygmy 27 State Com #2H API #30-025-42062 WC-025 G-06 S213326D; Bone Spring SHL 190' FNL 1980' FWL, Sec. 27-T21S-R33E BHL 340' FSL 1968' FEL, Sec. 27-T21S-R33E Lea County Pygmy 27 State Com #1H API #30-025-40352 WC-025 G-06 S213326D; Bone Spring SHL 330' FNL 191' FWL, Sec. 27-T21S-R33E BHL 342' FSL 358' FWL, Sec. 27-T21S-R33E Lea County

Pygmy 27 State Com #3H API #30-025-42068 WC-025 G-06 S213326D; Bone Spring SHL 190' FNL 1980' FEL, Sec. 27-T21S-R33E BHL 459' FSL 1953' FEL, Sec. 27-T21S-R33E Lea County

The Pygmy 27 State Com #1H-3H wells are communitized into one 480 acre spacing unit. The Raspberry State Com #1H well has a separate communitization agreement. All gas produced from the four wells will be surface commingled and sold at the Enterprise Gas sales meter #68870 located at the Pygmy 27 State Com #1H battery.