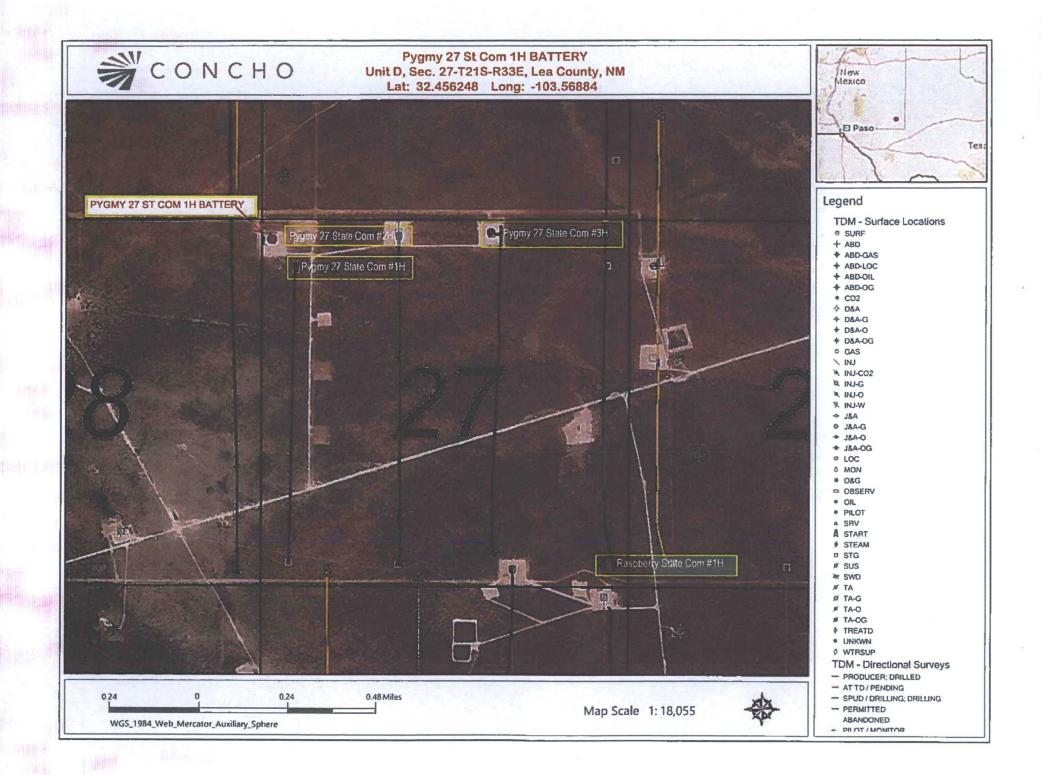

Dear Mr. McMillan,

COG Operating, LLC, respectfully requests approval for Off-lease Measurement and Lease Commingling of gas only for the following wells:

Raspberry State Com #1H API #30-025-43179 WC-025 G-06 S213326D; Bone Spring SHL 330' FSL 200' FEL, Sec. 27-T21S-R33E BHL 51' FNL 344' FEL, Sec. 22-T21S-R33E Lea County

Pygmy 27 State Com #2H API #30-025-42062 WC-025 G-06 S213326D; Bone Spring SHL 190' FNL 1980' FWL, Sec. 27-T21S-R33E BHL 340' FSL 1968' FEL, Sec. 27-T21S-R33E Lea County Pygmy 27 State Com #1H API #30-025-40352 WC-025 G-06 S213326D; Bone Spring SHL 330' FNL 191' FWL, Sec. 27-T21S-R33E BHL 342' FSL 358' FWL, Sec. 27-T21S-R33E Lea County

Pygmy 27 State Com #3H API #30-025-42068 WC-025 G-06 S213326D; Bone Spring SHL 190' FNL 1980' FEL, Sec. 27-T21S-R33E BHL 459' FSL 1953' FEL, Sec. 27-T21S-R33E Lea County

The Pygmy 27 State Com #1H-3H wells are communitized into one 480 acre spacing unit. The Raspberry State Com #1H well has a separate communitization agreement. All gas produced from the four wells will be surface commingled and sold at the Enterprise Gas sales meter #68870 located at the Pygmy 27 State Com #1H battery.