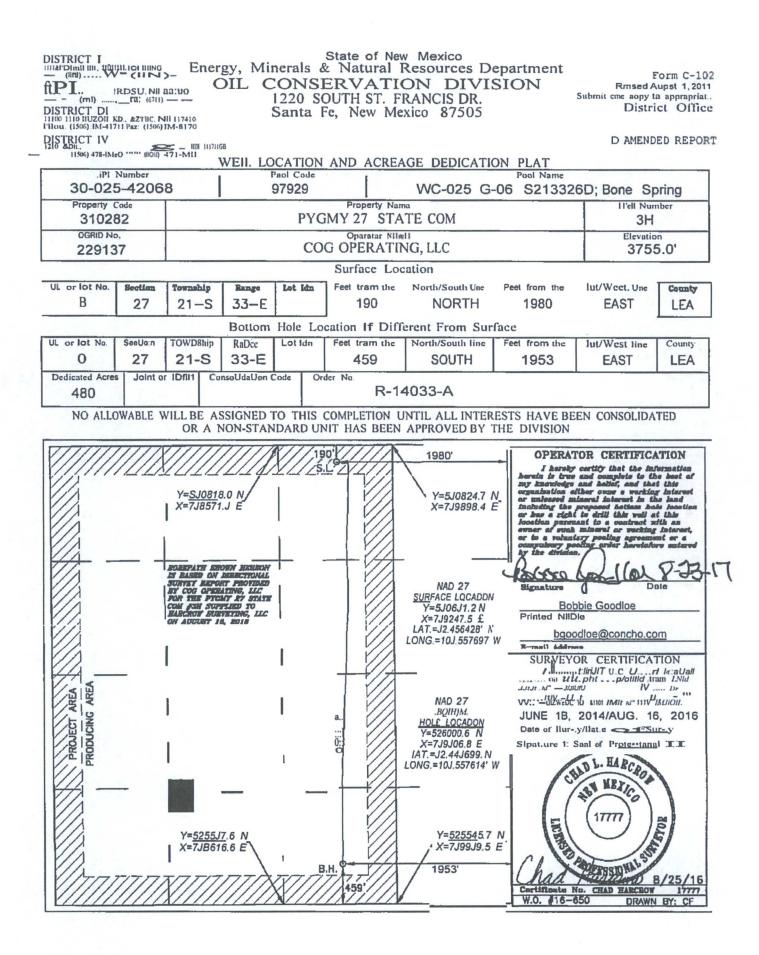

Pygmy 27 State Com #3H API #30-025-42068 WC-025 G-06 S213326D; Bone Spring SHL 190' FNL 1980' FEL, Sec. 27-T21S-R33E BHL 459' FSL 1953' FEL, Sec. 27-T21S-R33E Lea County

The Pygmy 27 State Com #1H-3H wells are communitized into one 480 acre spacing unit. The Raspberry State Com #1H well has a separate communitization agreement. All gas produced from the four wells will be surface commingled and sold at the Enterprise Gas sales meter #68870 located at the Pygmy 27 State Com #1H battery.

Certificate No. CHAD HARCROW

W.O. 16-649

8/25/16

DRAWN BY: CF

17777

LONG.=103.562058" W

AMENDED REPORT

WELL LOCATION AND ACREAGE DEDICATION PLAT API Number Pool Code Pool Name 97929 30-025-42062 WC-025 G-06 S213326D; Bone Spring Property Name Property Code Well Number 310282 PYGMY 27 STATE COM 2HOGRID No. Operator Name Elevation COG OPERATING, LLC 229137 3726.5 Surface Location UL or lot No. Feet from the Section Township Range Lot Idn North/South line Feet from the East/West line County C 27 33-E NORTH 21-S 190 1980 WEST LEA Bottom Hole Location If Different From Surface Lot Idn UL or lot No. Section Township Range Feet from the North/South line Feet from the East/West line County N 27 33-E 21-S 340 SOUTH 1968 WEST LEA Dedicated Acres Joint or Infill Consolidation Code Order No. R-14033-A 480 NO ALLOWABLE WILL BE ASSIGNED TO THIS COMPLETION UNTIL ALL INTERESTS HAVE BEEN CONSOLIDATED OR A NON-STANDARD UNIT HAS BEEN APPROVED BY THE DIVISION 190 OPERATOR CERTIFICATION 1980' I hereby certify that the information berein is true and complete to the best of my knowledge and belief, and that this organisation either owns a working interest or unleased mineral interest in the land including the proposed boliom hole location or has a right to drill this well at this location pursuant to a contract with an owner of such mineral or working interest, or to a wolvnark pooling arregement or a NAD 27 S.L SURFACE LOCATION Y=530810.1 N Y=530818.0 N Y=530624.0 N X=737247.2 E X=738571.3 E X=737904.2 E LAT.=32.456435' N AREA AREA LONG.=103.562052' W or to a voluntary pooling agreement or a campulsary pooling order heretafore entered by the division. PRODUCING PROJECT BOREPATH SHOWN HEREON IS BASED ON DERECTIONAL 8-13 (XXA IS EASED ON DERECTIONAL SURVEY REPORT PROVIDED BY COG OPERATING, LLC FOR THE PYCMY 27 STATE COM 42H SUPPLIED TO HARCROW SURVEYING, LLC ON AUGUST 16, 2016 Signature PATH **Bobbie Goodloe** Printed Name DRILL bgoodloe@concho.com E-mail Address SURVEYOR CERTIFICATION I hereby certify that the well location shown on this plat was plotted from field poles of sciual surveys made by me or under my supervision, and that the same is true and correct to the best of my belief. JUNE 18, 2014/AUG. 16, 2016 Date of Survey/Date of Geographic Survey Signature & Seal of Professional Surveyor CHAD L. HARCRO ART HEXICO NAD 27 LICENSED . 17777 OB PROPOSED BOTTOM CAPVEY' Y=525530.5 N X=737294.5 E =525537.6 NI HOLE LOCATION Y=525873.9 N X=738616.6 E X=737936.7 E POPESSIONAL POPESSIONAL LAT.=32.443378' N