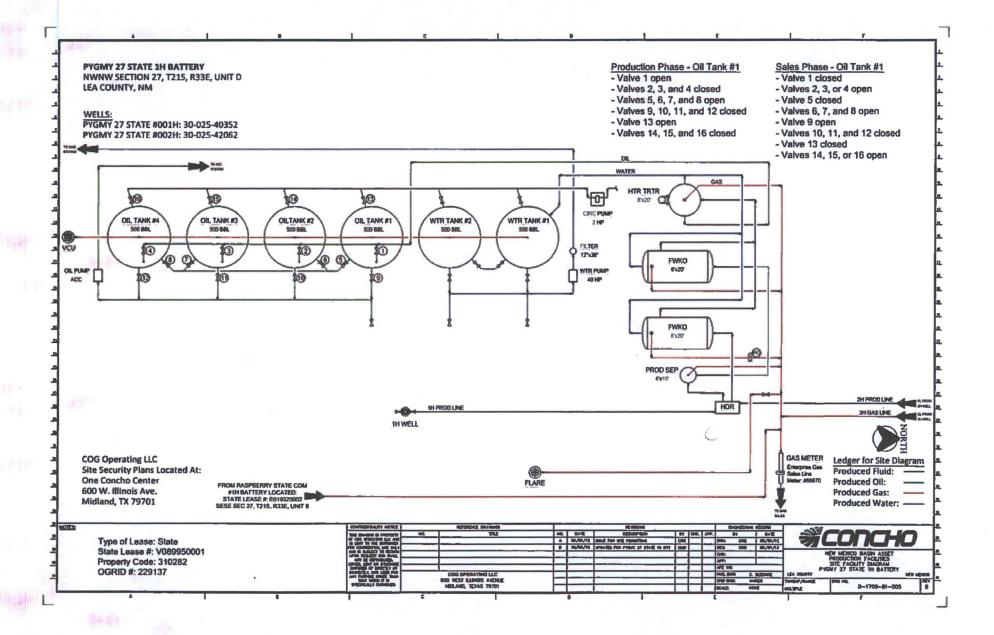

Pygmy 27 State Com #2H API #30-025-42062 WC-025 G-06 S213326D; Bone Spring SHL 190' FNL 1980' FWL, Sec. 27-T21S-R33E BHL 340' FSL 1968' FEL, Sec. 27-T21S-R33E Lea County Pygmy 27 State Com #1H API #30-025-40352 WC-025 G-06 S213326D; Bone Spring SHL 330' FNL 191' FWL, Sec. 27-T21S-R33E BHL 342' FSL 358' FWL, Sec. 27-T21S-R33E Lea County

Pygmy 27 State Com #3H API #30-025-42068 WC-025 G-06 S213326D; Bone Spring SHL 190' FNL 1980' FEL, Sec. 27-T21S-R33E BHL 459' FSL 1953' FEL, Sec. 27-T21S-R33E Lea County

The Pygmy 27 State Com #1H-3H wells are communitized into one 480 acre spacing unit. The Raspberry State Com #1H well has a separate communitization agreement. All gas produced from the four wells will be surface commingled and sold at the Enterprise Gas sales meter #68870 located at the Pygmy 27 State Com #1H battery.