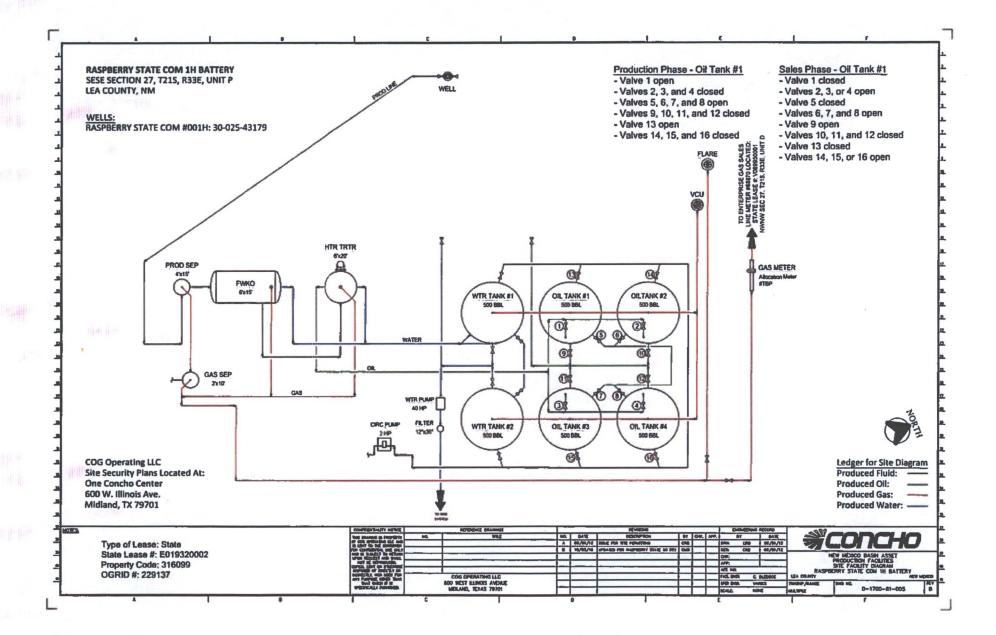

Raspberry State Com #1H – allocated based on allocation meter, prior to the gas being commingled into the sales stream

LOCAL ADDRESS Concho West | 2208 West Main Street | Artesia, New Mexico 88210 PHONE 575.748.6940 | FAX 575.748.6968 Also, please see the attached Administrative Application Checklist, plats for referenced wells, proof of notice to interest owners, diagrams of site facilities, map with lease boundaries showing wells and facility locations and a copy of the letter to the New Mexico State Land Office.