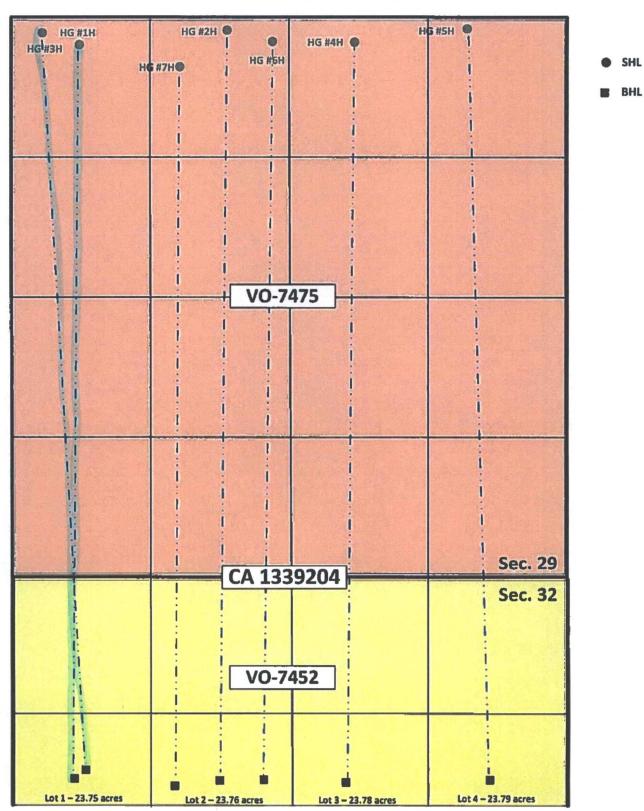

COG is seeking approval of the non-standard unit due to an irregular section along the New Mexico/Texas state border that is dedicated to the proration unit for this well. Please refer to the attached C-102 which shows Lot 1 is 23.75 acres, which is 70% less than the standard 40 acre unit. No owner notification is required in this case.

COG is seeking approval of the non-standard unit due to an irregular section along the New Mexico/Texas state border that is dedicated to the proration unit for this well. Please refer to the attached C-102 which shows Lot 1 is 23.75 acres which is 70% less than the standard 40 acre unit. No owner notification is required in this case.