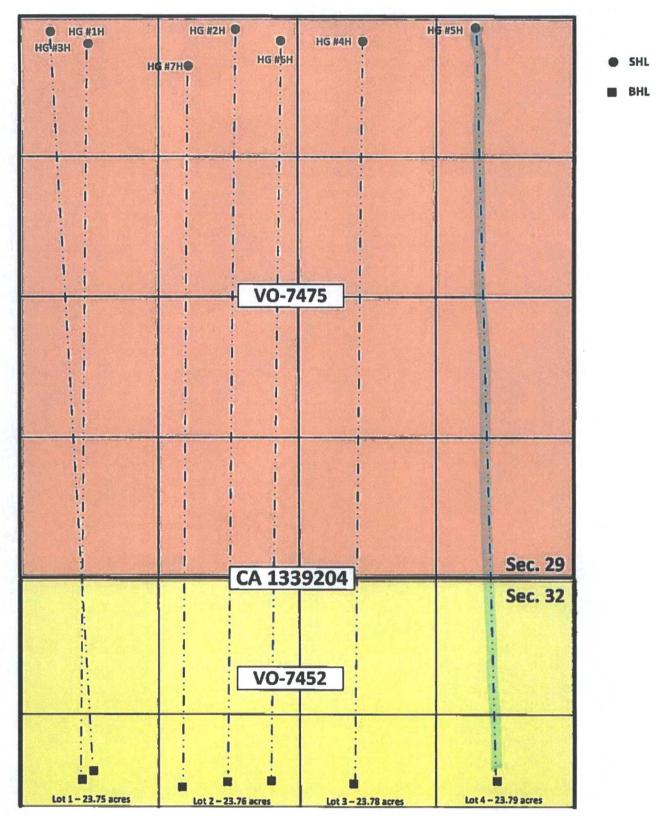

Dear Mr. Lowe:

Pursuant to Division Rule 19.15.15.11, COG Production LLC (COG) respectfully requests administrative approval of a Non-standard Proration Unit for the Honey Graham State Com 5H well.

COG is seeking approval of the non-standard unit due to an irregular section along the New Mexico/Texas state border that is dedicated to the proration unit for this well. Please refer to the attached C-102 which shows Lot 4 is 23.79 acres which is 70% less than the standard 40 acre unit. No owner notification is required in this case.

#### WELL LOCATION AND ACREAGE DEDICATION PLAT

| <sup>1</sup> AP1 Number                |                        |                            | <sup>1</sup> Pool Code | 0                          | ' Pool Name            |                  |               |               |                                                                                                                                                                                                                                                                                                                                                                                                                                                                                                                                                                                                                                                                                                                                                                                                                                                                                                                                                                                                                                                                                                                                                                                                                                                                                                                                                                                                                                                                                                                                                                                                                                                                                                                                                                                                                                                                                                                                                                                                                                                                                                                                |
|----------------------------------------|------------------------|----------------------------|------------------------|----------------------------|------------------------|------------------|---------------|---------------|--------------------------------------------------------------------------------------------------------------------------------------------------------------------------------------------------------------------------------------------------------------------------------------------------------------------------------------------------------------------------------------------------------------------------------------------------------------------------------------------------------------------------------------------------------------------------------------------------------------------------------------------------------------------------------------------------------------------------------------------------------------------------------------------------------------------------------------------------------------------------------------------------------------------------------------------------------------------------------------------------------------------------------------------------------------------------------------------------------------------------------------------------------------------------------------------------------------------------------------------------------------------------------------------------------------------------------------------------------------------------------------------------------------------------------------------------------------------------------------------------------------------------------------------------------------------------------------------------------------------------------------------------------------------------------------------------------------------------------------------------------------------------------------------------------------------------------------------------------------------------------------------------------------------------------------------------------------------------------------------------------------------------------------------------------------------------------------------------------------------------------|
| 30-                                    | 30-015-41608 30215     |                            |                        |                            | Hay Hollow Bone Spring |                  |               |               |                                                                                                                                                                                                                                                                                                                                                                                                                                                                                                                                                                                                                                                                                                                                                                                                                                                                                                                                                                                                                                                                                                                                                                                                                                                                                                                                                                                                                                                                                                                                                                                                                                                                                                                                                                                                                                                                                                                                                                                                                                                                                                                                |
| 4 Property Code                        |                        |                            |                        | <sup>9</sup> Property Name |                        |                  |               | * Well Number |                                                                                                                                                                                                                                                                                                                                                                                                                                                                                                                                                                                                                                                                                                                                                                                                                                                                                                                                                                                                                                                                                                                                                                                                                                                                                                                                                                                                                                                                                                                                                                                                                                                                                                                                                                                                                                                                                                                                                                                                                                                                                                                                |
| 38476                                  | 6                      | Honey Graham State Com     |                        |                            |                        |                  | 5H            |               |                                                                                                                                                                                                                                                                                                                                                                                                                                                                                                                                                                                                                                                                                                                                                                                                                                                                                                                                                                                                                                                                                                                                                                                                                                                                                                                                                                                                                                                                                                                                                                                                                                                                                                                                                                                                                                                                                                                                                                                                                                                                                                                                |
| 'OGRID I                               | No.                    | <sup>a</sup> Operator Name |                        |                            |                        | * Elevation      |               |               |                                                                                                                                                                                                                                                                                                                                                                                                                                                                                                                                                                                                                                                                                                                                                                                                                                                                                                                                                                                                                                                                                                                                                                                                                                                                                                                                                                                                                                                                                                                                                                                                                                                                                                                                                                                                                                                                                                                                                                                                                                                                                                                                |
| 22913                                  | 7                      | COG Operating LLC 3008' GR |                        |                            |                        |                  | 3008' GR      |               |                                                                                                                                                                                                                                                                                                                                                                                                                                                                                                                                                                                                                                                                                                                                                                                                                                                                                                                                                                                                                                                                                                                                                                                                                                                                                                                                                                                                                                                                                                                                                                                                                                                                                                                                                                                                                                                                                                                                                                                                                                                                                                                                |
|                                        |                        |                            |                        |                            | <sup>10</sup> Surface  | Location         |               |               | and a second sec |
| UL or lot no.                          | Section                | Township                   | Range                  | Lot Idn                    | Feet from the          | North/South line | Feet from the | East/West lin | e County                                                                                                                                                                                                                                                                                                                                                                                                                                                                                                                                                                                                                                                                                                                                                                                                                                                                                                                                                                                                                                                                                                                                                                                                                                                                                                                                                                                                                                                                                                                                                                                                                                                                                                                                                                                                                                                                                                                                                                                                                                                                                                                       |
| A                                      | 29                     | 26S                        | 28E                    |                            | 190                    | North            | 820           | East          | Eddy                                                                                                                                                                                                                                                                                                                                                                                                                                                                                                                                                                                                                                                                                                                                                                                                                                                                                                                                                                                                                                                                                                                                                                                                                                                                                                                                                                                                                                                                                                                                                                                                                                                                                                                                                                                                                                                                                                                                                                                                                                                                                                                           |
|                                        |                        |                            | <sup>11</sup> Bo       | ttom Hol                   | le Location If         | Different From   | m Surface     |               |                                                                                                                                                                                                                                                                                                                                                                                                                                                                                                                                                                                                                                                                                                                                                                                                                                                                                                                                                                                                                                                                                                                                                                                                                                                                                                                                                                                                                                                                                                                                                                                                                                                                                                                                                                                                                                                                                                                                                                                                                                                                                                                                |
| UL or lot no.                          | Section                | Township                   | Range                  | Lot Idn                    | Feet from the          | North/South line | Feet from the | East/West lin | e County                                                                                                                                                                                                                                                                                                                                                                                                                                                                                                                                                                                                                                                                                                                                                                                                                                                                                                                                                                                                                                                                                                                                                                                                                                                                                                                                                                                                                                                                                                                                                                                                                                                                                                                                                                                                                                                                                                                                                                                                                                                                                                                       |
| H                                      | 32                     | 26S                        | 28E                    | 4                          | 343                    | South            | 734           | East          | Eddy                                                                                                                                                                                                                                                                                                                                                                                                                                                                                                                                                                                                                                                                                                                                                                                                                                                                                                                                                                                                                                                                                                                                                                                                                                                                                                                                                                                                                                                                                                                                                                                                                                                                                                                                                                                                                                                                                                                                                                                                                                                                                                                           |
| <sup>u</sup> Dedicated Acres<br>223.79 | <sup>1)</sup> Joint of | r Infill <sup>14</sup> Co  | onsolidation           | Code <sup>15</sup> Or      | der No.                |                  |               |               |                                                                                                                                                                                                                                                                                                                                                                                                                                                                                                                                                                                                                                                                                                                                                                                                                                                                                                                                                                                                                                                                                                                                                                                                                                                                                                                                                                                                                                                                                                                                                                                                                                                                                                                                                                                                                                                                                                                                                                                                                                                                                                                                |

No allowable will be assigned to this completion until all interests have been consolidated or a non-standard unit has been approved by the division.

| 16               |             |             | SHL                          | <sup>17</sup> OPERATOR CERTIFICATION                                                    |
|------------------|-------------|-------------|------------------------------|-----------------------------------------------------------------------------------------|
| 10               |             |             | SAL                          |                                                                                         |
|                  |             |             | COLD IN COLD IN              | I hereby certify that the information contained herein is true and complete to the      |
|                  |             |             |                              | best of my knowledge and belief, and that this organization either coms a working       |
|                  |             |             |                              | interest or unleased mineral interest in the land including the proposed bottom         |
|                  |             |             |                              | hole location or has a right to drill this well at this location pursuant to a contract |
|                  |             |             | Same Barriel a Review        | with an owner of such a mineral or working interest, or to a subuntary possing          |
|                  |             |             |                              | movement or a compulsory forking only heretofore entered by the division.               |
|                  |             |             | e                            | PETTER DOUTOEST DEVIS                                                                   |
|                  |             |             | A CALL STOR                  | Signature Date                                                                          |
|                  |             |             |                              | Bobbie Goodloe                                                                          |
|                  |             | man-        |                              | Printed Name                                                                            |
|                  |             |             |                              | bgoodloe@concho.com                                                                     |
|                  |             |             |                              | E-mail Address                                                                          |
|                  |             |             |                              | La Trende a Tomar Guad                                                                  |
|                  |             |             |                              |                                                                                         |
|                  |             |             |                              | <sup>18</sup> SURVEYOR CERTIFICATION                                                    |
|                  |             |             |                              | I hereby certify that the well location shown on this plat was                          |
|                  |             |             |                              | plotted from field notes of actual surveys made by me or under                          |
| 1                |             |             | La Const                     |                                                                                         |
|                  |             |             | i                            | my supervision, and that the same is true and correct to the                            |
| SEC 29-T26S-R28E |             |             | and the second second        | best of my belief.                                                                      |
| SEC 32-T26S-R28E |             |             |                              |                                                                                         |
|                  |             |             |                              | Date of Survey                                                                          |
|                  |             |             |                              | Signature and Seat of Professional Surveyor:                                            |
|                  |             |             | i                            | organities and beau or a researching resolution                                         |
|                  |             |             | States and States and States |                                                                                         |
| Lot 1            | Lot 2       | Lot 3       | Lot 4<br>23,79 acres         | REFER TO ORIGINAL PLAT                                                                  |
| 23.75 acres      | 23.76 acres | 23.78 acres | 23,79 acres                  | Centificate Number                                                                      |
|                  |             |             | PUT                          | Contrade Planate                                                                        |
|                  |             |             | BHL                          |                                                                                         |
|                  |             |             |                              |                                                                                         |