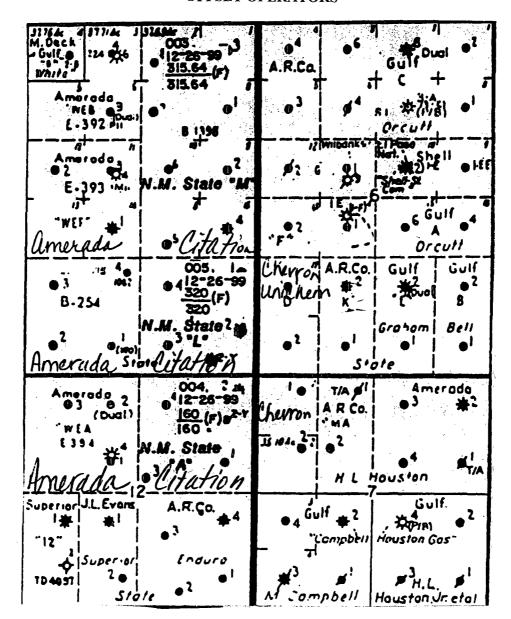

### CITATION OIL & GAS CORP. STATE "L" LEASE

Application for Simultaneous Decdication of Acreage Eumont Yates Seven Rivers Queen (Pro Gas) Pool SE Sec. 1, T21S, R35E Lea County, New Mexico

#### **SURFACE OWNER**

State of New Mexico Commissioner of Public Lands P.O. Box 1148 Santa Fe, NM 87504-1148 Surface Owner Sec. 1, T21S, R35E

#### **OFFSET OPERATORS**

Amerada Hess Corp.

Drawer D

Monument, NM 88265

Sec. 1, T21S, R35E, Unit N, SE SW Unit K, NE SW & Unit C, NE NW

Chevron USA, Inc. P.O. Box 1150

Midland, TX 79702

Unichem International, Inc.

P.O. Box 1499 Hobbs, NM 88240 Sec. 6, T21S, R36E; Unit L, NW SW &

Unit M, SW SW

Sec. 7, T21S, R36E; Unit D, NW NW

Sec. 6, T21S, R36E; Unit L, NW SW

# PRORATION UNIT MAP OFFSET OPERATORS

Eumont field

OIL CONSERVATION DIVISION 2040 South Pacheco Street Santa Fe, New Mexico 87505 (505) 827-7131

February 16, 1998

Citation Oil & Gas Corporation 8223 Willow Place South - Suite 250 Houston, Texas 77070-5623 Attn: Debra Harris