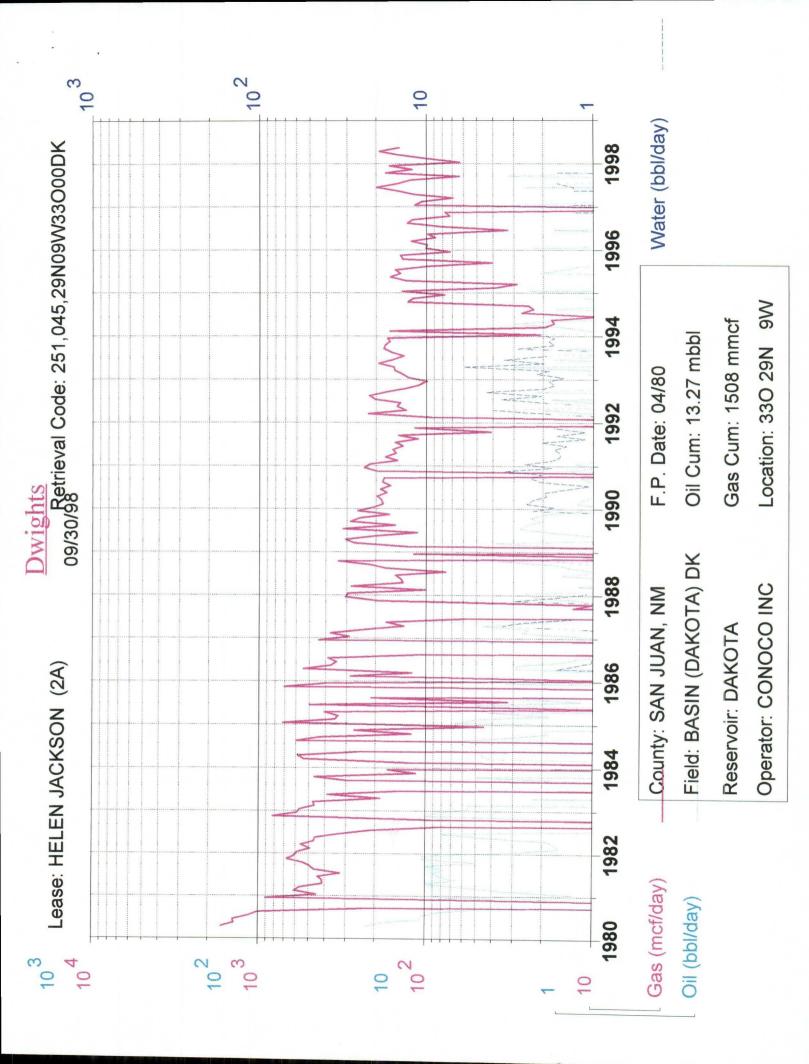

| Conoco Inc.                                                                                                                                                                                                                                                                                                                                                                                                                                                                                                                                                                                                                                                                                                                                                                                                                                                                                                                                                                                                                                                                                                                                                                                                                                                                                                                                                                                                                                                                                                                                                                                                                                                                                                                                                                                                                                                                                                                                                                                                                                                                                                                    | 10                                                                                                                                                                                                                                                                                                                                                       | Desta Dr. Ste 100W, Midland                                                                                                                                                                                            | , Tx. 79705-4500                                          |
|--------------------------------------------------------------------------------------------------------------------------------------------------------------------------------------------------------------------------------------------------------------------------------------------------------------------------------------------------------------------------------------------------------------------------------------------------------------------------------------------------------------------------------------------------------------------------------------------------------------------------------------------------------------------------------------------------------------------------------------------------------------------------------------------------------------------------------------------------------------------------------------------------------------------------------------------------------------------------------------------------------------------------------------------------------------------------------------------------------------------------------------------------------------------------------------------------------------------------------------------------------------------------------------------------------------------------------------------------------------------------------------------------------------------------------------------------------------------------------------------------------------------------------------------------------------------------------------------------------------------------------------------------------------------------------------------------------------------------------------------------------------------------------------------------------------------------------------------------------------------------------------------------------------------------------------------------------------------------------------------------------------------------------------------------------------------------------------------------------------------------------|----------------------------------------------------------------------------------------------------------------------------------------------------------------------------------------------------------------------------------------------------------------------------------------------------------------------------------------------------------|------------------------------------------------------------------------------------------------------------------------------------------------------------------------------------------------------------------------|-----------------------------------------------------------|
| Helen Jackson                                                                                                                                                                                                                                                                                                                                                                                                                                                                                                                                                                                                                                                                                                                                                                                                                                                                                                                                                                                                                                                                                                                                                                                                                                                                                                                                                                                                                                                                                                                                                                                                                                                                                                                                                                                                                                                                                                                                                                                                                                                                                                                  | #2 <b>A</b>                                                                                                                                                                                                                                                                                                                                              | Section 33, T-29-N, R-9-W, (                                                                                                                                                                                           | San Juan                                                  |
| ease<br>DGRID NO. <u>005073</u> Property Code                                                                                                                                                                                                                                                                                                                                                                                                                                                                                                                                                                                                                                                                                                                                                                                                                                                                                                                                                                                                                                                                                                                                                                                                                                                                                                                                                                                                                                                                                                                                                                                                                                                                                                                                                                                                                                                                                                                                                                                                                                                                                  | 1                                                                                                                                                                                                                                                                                                                                                        | Spacing                                                                                                                                                                                                                | Unit Lease Types: (check 1 or more)  , State (and/or) Fee |
| The following facts ate submitted in support of downhole commingilng:                                                                                                                                                                                                                                                                                                                                                                                                                                                                                                                                                                                                                                                                                                                                                                                                                                                                                                                                                                                                                                                                                                                                                                                                                                                                                                                                                                                                                                                                                                                                                                                                                                                                                                                                                                                                                                                                                                                                                                                                                                                          | Upper<br>Zone                                                                                                                                                                                                                                                                                                                                            | intermediate<br>Zone                                                                                                                                                                                                   | Lower<br>Zone                                             |
| Pool Name and     Pool Code                                                                                                                                                                                                                                                                                                                                                                                                                                                                                                                                                                                                                                                                                                                                                                                                                                                                                                                                                                                                                                                                                                                                                                                                                                                                                                                                                                                                                                                                                                                                                                                                                                                                                                                                                                                                                                                                                                                                                                                                                                                                                                    | Blanco Mesaverde<br>72319                                                                                                                                                                                                                                                                                                                                |                                                                                                                                                                                                                        | Basin Dakota<br>71599                                     |
| TOP and Bottom of     Pay Section (Perforations)                                                                                                                                                                                                                                                                                                                                                                                                                                                                                                                                                                                                                                                                                                                                                                                                                                                                                                                                                                                                                                                                                                                                                                                                                                                                                                                                                                                                                                                                                                                                                                                                                                                                                                                                                                                                                                                                                                                                                                                                                                                                               | 3883-4216'                                                                                                                                                                                                                                                                                                                                               | ·                                                                                                                                                                                                                      | 6616-6800'                                                |
| 3. Type of production (Oil or Gas)                                                                                                                                                                                                                                                                                                                                                                                                                                                                                                                                                                                                                                                                                                                                                                                                                                                                                                                                                                                                                                                                                                                                                                                                                                                                                                                                                                                                                                                                                                                                                                                                                                                                                                                                                                                                                                                                                                                                                                                                                                                                                             | Gas                                                                                                                                                                                                                                                                                                                                                      |                                                                                                                                                                                                                        | Gas                                                       |
| Method of Production     {Flowing or Artificial Lilt}                                                                                                                                                                                                                                                                                                                                                                                                                                                                                                                                                                                                                                                                                                                                                                                                                                                                                                                                                                                                                                                                                                                                                                                                                                                                                                                                                                                                                                                                                                                                                                                                                                                                                                                                                                                                                                                                                                                                                                                                                                                                          | Flowing                                                                                                                                                                                                                                                                                                                                                  |                                                                                                                                                                                                                        | Flowing                                                   |
| 5. Bottomhole Pressure Oil Zones - Artilicial Lift: Estimated Current Gas & Oil - Flowing: Measured Current All Gas Zones: Estimated Or Measured Original                                                                                                                                                                                                                                                                                                                                                                                                                                                                                                                                                                                                                                                                                                                                                                                                                                                                                                                                                                                                                                                                                                                                                                                                                                                                                                                                                                                                                                                                                                                                                                                                                                                                                                                                                                                                                                                                                                                                                                      | a (Current)  370 b(Original)  1155                                                                                                                                                                                                                                                                                                                       | a.<br>b.                                                                                                                                                                                                               | a. 786<br>b. 2450                                         |
| 6. Oil Gravity (°API) or<br>Gas BT Content                                                                                                                                                                                                                                                                                                                                                                                                                                                                                                                                                                                                                                                                                                                                                                                                                                                                                                                                                                                                                                                                                                                                                                                                                                                                                                                                                                                                                                                                                                                                                                                                                                                                                                                                                                                                                                                                                                                                                                                                                                                                                     | 1296                                                                                                                                                                                                                                                                                                                                                     |                                                                                                                                                                                                                        | 1249                                                      |
| 7. Producing or Shut-In?                                                                                                                                                                                                                                                                                                                                                                                                                                                                                                                                                                                                                                                                                                                                                                                                                                                                                                                                                                                                                                                                                                                                                                                                                                                                                                                                                                                                                                                                                                                                                                                                                                                                                                                                                                                                                                                                                                                                                                                                                                                                                                       | Producing                                                                                                                                                                                                                                                                                                                                                |                                                                                                                                                                                                                        | Producing                                                 |
| Production Marginal? (yes or no)  • If Shut-In give date and oil/gas/water rates of last production  Note For new zones with no production history applicant shad be required to attach production estimates and supporting dara  • If Producing, date and oil/gas/water rates of recent test (within 60 days)                                                                                                                                                                                                                                                                                                                                                                                                                                                                                                                                                                                                                                                                                                                                                                                                                                                                                                                                                                                                                                                                                                                                                                                                                                                                                                                                                                                                                                                                                                                                                                                                                                                                                                                                                                                                                 | Yes  Date Rates  6/98 Rates 67 MCFD, 1 BOPD                                                                                                                                                                                                                                                                                                              | Date Rutes:  Dale Rates                                                                                                                                                                                                | Yes  Date Rates  Date 6/98 Rates 69 MCFD, 1 BOPD          |
| 8. Fixed Percentage Allocation<br>Formula -% or each zone                                                                                                                                                                                                                                                                                                                                                                                                                                                                                                                                                                                                                                                                                                                                                                                                                                                                                                                                                                                                                                                                                                                                                                                                                                                                                                                                                                                                                                                                                                                                                                                                                                                                                                                                                                                                                                                                                                                                                                                                                                                                      | oit: Gas 42 %                                                                                                                                                                                                                                                                                                                                            | oil: Gas %                                                                                                                                                                                                             | oii: Gas 58 %                                             |
| 10. Are all working, overriding, an If not, have all working, overr Have all offset operators been 11. Will cross-flow occur? X Y flowed production be recoverd 12. Are all produced fluids from a 13. Will the value of production be 14. If this well is on, or communit United States Bureau of Lance 15. NMOCD Reference Cases for 16. ATTACHMENTS  * C-102 for each zon * Production curve for the state of the control of the control of the control of the control of the curve for the | porting data and/or explaining in droyalty interests identical in iding, and royalty interests been given written notice of the proves. No It yes, are fluids content and will the allocation formulated commingled zones compatible decreased by commingling? ized with, state or federal land if Management has been notified. Rule 303(D) Exceptions: | method and providing rate propall commingled zones? en notified by certified mail? posed downhole commingling?  matched by certified mail? posed downhole commingling?  matched the formations null be reliable. X Yes | A Yes No              |
| * Data to support allo<br>* Notification list of :<br>* Notification list of                                                                                                                                                                                                                                                                                                                                                                                                                                                                                                                                                                                                                                                                                                                                                                                                                                                                                                                                                                                                                                                                                                                                                                                                                                                                                                                                                                                                                                                                                                                                                                                                                                                                                                                                                                                                                                                                                                                                                                                                                                                   | pocation method or formula.  all offset operators.  working, overriding and royalisements, data, or documents recomments recommendates.                                                                                                                                                                                                                  | ty interests for uncommon intequired to support commingling                                                                                                                                                            | rest cases.                                               |
| SIGNATURE                                                                                                                                                                                                                                                                                                                                                                                                                                                                                                                                                                                                                                                                                                                                                                                                                                                                                                                                                                                                                                                                                                                                                                                                                                                                                                                                                                                                                                                                                                                                                                                                                                                                                                                                                                                                                                                                                                                                                                                                                                                                                                                      | W/addex                                                                                                                                                                                                                                                                                                                                                  | TITLE Regulatory Agent                                                                                                                                                                                                 | DATE 10/5/98                                              |
| TYPE OR PRINT NAME Kay Mad                                                                                                                                                                                                                                                                                                                                                                                                                                                                                                                                                                                                                                                                                                                                                                                                                                                                                                                                                                                                                                                                                                                                                                                                                                                                                                                                                                                                                                                                                                                                                                                                                                                                                                                                                                                                                                                                                                                                                                                                                                                                                                     | dox                                                                                                                                                                                                                                                                                                                                                      | TELEPHONE NO.                                                                                                                                                                                                          | (915) 686-5798                                            |