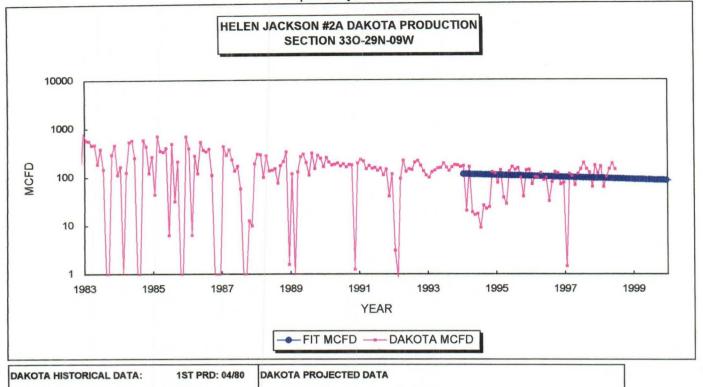

#### **CURRENT PRESSURES**

10/01/98

| WELL NAME : HEL     | EN JACKSON 2A | CURRENT N | MESAVERDE | PRESSURE |  |
|---------------------|---------------|-----------|-----------|----------|--|
| GAS GRAVITY:        | 0.66          | % N       | 12        | 0.20     |  |
| CONDENSATE (YES=1): | 0             | % C       | 02        | 0.20 %   |  |
| RESERVOIR TEMP:     | 130 'F        | % F       | 128       | 0.00 %   |  |
| SURFACE TEMP:       | <b>60</b> 'F  | Pc:       | =         | 671.09 % |  |
| DEPTH OF ZONE:      | 4,050 feet    | Tc:       | =         | 376.38   |  |
| SURFACE PRES        | ВНР           | z         | BHP/Z     |          |  |
| psia                | psia          |           | psia      |          |  |
| 336                 | 370           | 0.9531    | 388       |          |  |

NOTE:

| WELL NAME : HEL     | EN JACKSON 2A     | INITIAL ME | SAVERDE PR | RESSURE  |   |
|---------------------|-------------------|------------|------------|----------|---|
| GAS GRAVITY:        | 0.66              | % I        | N2         | 0.20     |   |
| CONDENSATE (YES=1): | 0                 | % (        | CO2        | 0.20 %   |   |
| RESERVOIR TEMP:     | <b>130</b> 'F     | % I        | H2S        | 0.00 %   |   |
| SURFACE TEMP:       | 60 'F             | Pc         | =          | 671.09 % | • |
| DEPTH OF ZONE:      | <b>4,050</b> feet | Тс         | =          | 376.38   |   |
| SURFACE PRES        | ВНР               | Z          | BHP/Z      |          |   |
| psia                | psia              |            | psia       |          |   |
| 1,036               | 1,155             | 0.8655     | 1,334      |          |   |

### **CURRENT PRESSURES**

10/01/98

| WELL NAME: HELEN JACKSON 2A CURRENT DAKOTA PRESSURE |                                                             |                                                                 |                                                                                      |                                                                                                                                          |  |  |  |  |  |
|-----------------------------------------------------|-------------------------------------------------------------|-----------------------------------------------------------------|--------------------------------------------------------------------------------------|------------------------------------------------------------------------------------------------------------------------------------------|--|--|--|--|--|
| 0.66                                                | Ç                                                           | % N2                                                            | 0.20                                                                                 |                                                                                                                                          |  |  |  |  |  |
| 0                                                   | Ç                                                           | % CO2                                                           | 0.20 %                                                                               |                                                                                                                                          |  |  |  |  |  |
| 175 'F                                              | Ç                                                           | % H2S                                                           | 0.00 %                                                                               |                                                                                                                                          |  |  |  |  |  |
| <b>60</b> 'F                                        | ı                                                           | Pc =                                                            | 671.09 %                                                                             |                                                                                                                                          |  |  |  |  |  |
| <b>6,708</b> fe                                     | et -                                                        | Tc =                                                            | 376.38                                                                               |                                                                                                                                          |  |  |  |  |  |
| S BHP                                               | Z                                                           | BHP/Z                                                           |                                                                                      |                                                                                                                                          |  |  |  |  |  |
| a <b>psia</b>                                       |                                                             | psia                                                            |                                                                                      |                                                                                                                                          |  |  |  |  |  |
| 786                                                 | 0.9269                                                      | 848                                                             |                                                                                      |                                                                                                                                          |  |  |  |  |  |
|                                                     | 0.66<br>0<br>175 'F<br>60 'F<br>6,708 fe<br>S BHP<br>a psia | 0.66<br>0<br>175 'F<br>60 'F<br>6,708 feet<br>S BHP Z<br>a psia | 0.66 % N2 0 % CO2 175 'F % H2S 60 'F Pc = 6,708 feet Tc =  S BHP Z BHP/Z a psia psia | 0.66 % N2 0.20<br>0 % CO2 0.20 %<br>175 'F % H2S 0.00 %<br>60 'F Pc = 671.09 %<br>6,708 feet Tc = 376.38<br>S BHP Z BHP/Z<br>a psia psia |  |  |  |  |  |

NOTE:

| WELL NAME : HELE    | N JACKSON 2A | INITIAL DA | KOTA PRESS | URE    |   |
|---------------------|--------------|------------|------------|--------|---|
| GAS GRAVITY:        | 0.66         | % !        | N2         | 0.20   |   |
| CONDENSATE (YES=1): | 0            | % (        | CO2        | 0.20   | % |
| RESERVOIR TEMP:     | 175 'F       | % !        | H2S        | 0.00   | % |
| SURFACE TEMP:       | 60 'F        | Pc         | Pc =       |        | % |
| DEPTH OF ZONE:      | 6,708 feet   | Тс         | =          | 376.38 |   |
| SURFACE PRES        | ВНР          | Z          | BHP/Z      |        |   |
| psia                | psia         |            | psia       |        |   |
| 2,038               | 2,452        | 0.8594     | 2,853      |        |   |