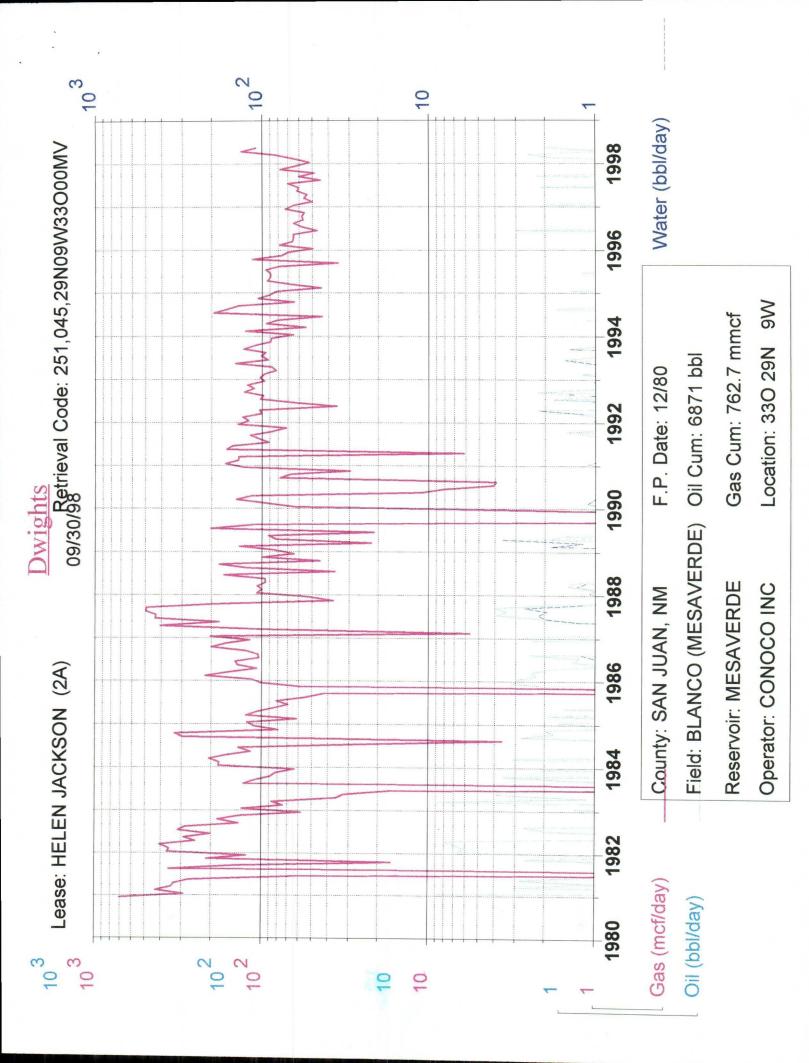

| Conoco Inc.                                                                                                                                                                                                                                                                                                                                                                                                                                                                                                                                                                                                                                                                                                                                                                                                                                                                                                                                                                                                                                                                                                                                                                                                                                                                                                                                                                                                                                                                                                                                                                                                                                                                                                                                                                                                                                                                                                                                                                                                                                                                                                                    | 10                                                                                                                                                                                                                                                                                                                                                       | Desta Dr. Ste 100W, Midland                                                                                                                                                                                            | , Tx. 79705-4500                                          |
|--------------------------------------------------------------------------------------------------------------------------------------------------------------------------------------------------------------------------------------------------------------------------------------------------------------------------------------------------------------------------------------------------------------------------------------------------------------------------------------------------------------------------------------------------------------------------------------------------------------------------------------------------------------------------------------------------------------------------------------------------------------------------------------------------------------------------------------------------------------------------------------------------------------------------------------------------------------------------------------------------------------------------------------------------------------------------------------------------------------------------------------------------------------------------------------------------------------------------------------------------------------------------------------------------------------------------------------------------------------------------------------------------------------------------------------------------------------------------------------------------------------------------------------------------------------------------------------------------------------------------------------------------------------------------------------------------------------------------------------------------------------------------------------------------------------------------------------------------------------------------------------------------------------------------------------------------------------------------------------------------------------------------------------------------------------------------------------------------------------------------------|----------------------------------------------------------------------------------------------------------------------------------------------------------------------------------------------------------------------------------------------------------------------------------------------------------------------------------------------------------|------------------------------------------------------------------------------------------------------------------------------------------------------------------------------------------------------------------------|-----------------------------------------------------------|
| Helen Jackson                                                                                                                                                                                                                                                                                                                                                                                                                                                                                                                                                                                                                                                                                                                                                                                                                                                                                                                                                                                                                                                                                                                                                                                                                                                                                                                                                                                                                                                                                                                                                                                                                                                                                                                                                                                                                                                                                                                                                                                                                                                                                                                  | #2 <b>A</b>                                                                                                                                                                                                                                                                                                                                              | Section 33, T-29-N, R-9-W, (                                                                                                                                                                                           | San Juan                                                  |
| ease<br>DGRID NO. <u>005073</u> Property Code                                                                                                                                                                                                                                                                                                                                                                                                                                                                                                                                                                                                                                                                                                                                                                                                                                                                                                                                                                                                                                                                                                                                                                                                                                                                                                                                                                                                                                                                                                                                                                                                                                                                                                                                                                                                                                                                                                                                                                                                                                                                                  | 1                                                                                                                                                                                                                                                                                                                                                        | Spacing                                                                                                                                                                                                                | Unit Lease Types: (check 1 or more)  , State (and/or) Fee |
| The following facts ate submitted in support of downhole commingilng:                                                                                                                                                                                                                                                                                                                                                                                                                                                                                                                                                                                                                                                                                                                                                                                                                                                                                                                                                                                                                                                                                                                                                                                                                                                                                                                                                                                                                                                                                                                                                                                                                                                                                                                                                                                                                                                                                                                                                                                                                                                          | Upper<br>Zone                                                                                                                                                                                                                                                                                                                                            | intermediate<br>Zone                                                                                                                                                                                                   | Lower<br>Zone                                             |
| Pool Name and     Pool Code                                                                                                                                                                                                                                                                                                                                                                                                                                                                                                                                                                                                                                                                                                                                                                                                                                                                                                                                                                                                                                                                                                                                                                                                                                                                                                                                                                                                                                                                                                                                                                                                                                                                                                                                                                                                                                                                                                                                                                                                                                                                                                    | Blanco Mesaverde<br>72319                                                                                                                                                                                                                                                                                                                                |                                                                                                                                                                                                                        | Basin Dakota<br>71599                                     |
| TOP and Bottom of     Pay Section (Perforations)                                                                                                                                                                                                                                                                                                                                                                                                                                                                                                                                                                                                                                                                                                                                                                                                                                                                                                                                                                                                                                                                                                                                                                                                                                                                                                                                                                                                                                                                                                                                                                                                                                                                                                                                                                                                                                                                                                                                                                                                                                                                               | 3883-4216'                                                                                                                                                                                                                                                                                                                                               | ·                                                                                                                                                                                                                      | 6616-6800'                                                |
| 3. Type of production (Oil or Gas)                                                                                                                                                                                                                                                                                                                                                                                                                                                                                                                                                                                                                                                                                                                                                                                                                                                                                                                                                                                                                                                                                                                                                                                                                                                                                                                                                                                                                                                                                                                                                                                                                                                                                                                                                                                                                                                                                                                                                                                                                                                                                             | Gas                                                                                                                                                                                                                                                                                                                                                      |                                                                                                                                                                                                                        | Gas                                                       |
| Method of Production     {Flowing or Artificial Lilt}                                                                                                                                                                                                                                                                                                                                                                                                                                                                                                                                                                                                                                                                                                                                                                                                                                                                                                                                                                                                                                                                                                                                                                                                                                                                                                                                                                                                                                                                                                                                                                                                                                                                                                                                                                                                                                                                                                                                                                                                                                                                          | Flowing                                                                                                                                                                                                                                                                                                                                                  |                                                                                                                                                                                                                        | Flowing                                                   |
| 5. Bottomhole Pressure Oil Zones - Artilicial Lift: Estimated Current Gas & Oil - Flowing: Measured Current All Gas Zones: Estimated Or Measured Original                                                                                                                                                                                                                                                                                                                                                                                                                                                                                                                                                                                                                                                                                                                                                                                                                                                                                                                                                                                                                                                                                                                                                                                                                                                                                                                                                                                                                                                                                                                                                                                                                                                                                                                                                                                                                                                                                                                                                                      | a (Current)  370 b(Original)  1155                                                                                                                                                                                                                                                                                                                       | a.<br>b.                                                                                                                                                                                                               | a. 786<br>b. 2450                                         |
| 6. Oil Gravity (°API) or<br>Gas BT Content                                                                                                                                                                                                                                                                                                                                                                                                                                                                                                                                                                                                                                                                                                                                                                                                                                                                                                                                                                                                                                                                                                                                                                                                                                                                                                                                                                                                                                                                                                                                                                                                                                                                                                                                                                                                                                                                                                                                                                                                                                                                                     | 1296                                                                                                                                                                                                                                                                                                                                                     |                                                                                                                                                                                                                        | 1249                                                      |
| 7. Producing or Shut-In?                                                                                                                                                                                                                                                                                                                                                                                                                                                                                                                                                                                                                                                                                                                                                                                                                                                                                                                                                                                                                                                                                                                                                                                                                                                                                                                                                                                                                                                                                                                                                                                                                                                                                                                                                                                                                                                                                                                                                                                                                                                                                                       | Producing                                                                                                                                                                                                                                                                                                                                                |                                                                                                                                                                                                                        | Producing                                                 |
| Production Marginal? (yes or no)  • If Shut-In give date and oil/gas/water rates of last production  Note For new zones with no production history applicant shad be required to attach production estimates and supporting dara  • If Producing, date and oil/gas/water rates of recent test (within 60 days)                                                                                                                                                                                                                                                                                                                                                                                                                                                                                                                                                                                                                                                                                                                                                                                                                                                                                                                                                                                                                                                                                                                                                                                                                                                                                                                                                                                                                                                                                                                                                                                                                                                                                                                                                                                                                 | Yes  Date Rates  6/98 Rates 67 MCFD, 1 BOPD                                                                                                                                                                                                                                                                                                              | Date Rutes:  Dale Rates                                                                                                                                                                                                | Yes  Date Rates  Date 6/98 Rates 69 MCFD, 1 BOPD          |
| 8. Fixed Percentage Allocation<br>Formula -% or each zone                                                                                                                                                                                                                                                                                                                                                                                                                                                                                                                                                                                                                                                                                                                                                                                                                                                                                                                                                                                                                                                                                                                                                                                                                                                                                                                                                                                                                                                                                                                                                                                                                                                                                                                                                                                                                                                                                                                                                                                                                                                                      | oit: Gas 42 %                                                                                                                                                                                                                                                                                                                                            | oil: Gas %                                                                                                                                                                                                             | oii: Gas 58 %                                             |
| 10. Are all working, overriding, an If not, have all working, overr Have all offset operators been 11. Will cross-flow occur? X Y flowed production be recoverd 12. Are all produced fluids from a 13. Will the value of production be 14. If this well is on, or communit United States Bureau of Lance 15. NMOCD Reference Cases for 16. ATTACHMENTS  * C-102 for each zon * Production curve for the state of the control of the control of the control of the control of the curve for the | porting data and/or explaining in droyalty interests identical in iding, and royalty interests been given written notice of the proves. No It yes, are fluids content and will the allocation formulated commingled zones compatible decreased by commingling? ized with, state or federal land if Management has been notified. Rule 303(D) Exceptions: | method and providing rate propall commingled zones? en notified by certified mail? posed downhole commingling?  matched by certified mail? posed downhole commingling?  matched the formations null be reliable. X Yes | A Yes No              |
| * Data to support allo<br>* Notification list of :<br>* Notification list of                                                                                                                                                                                                                                                                                                                                                                                                                                                                                                                                                                                                                                                                                                                                                                                                                                                                                                                                                                                                                                                                                                                                                                                                                                                                                                                                                                                                                                                                                                                                                                                                                                                                                                                                                                                                                                                                                                                                                                                                                                                   | pocation method or formula.  all offset operators.  working, overriding and royalisements, data, or documents recomments recommendates.                                                                                                                                                                                                                  | ty interests for uncommon intequired to support commingling                                                                                                                                                            | rest cases.                                               |
| SIGNATURE                                                                                                                                                                                                                                                                                                                                                                                                                                                                                                                                                                                                                                                                                                                                                                                                                                                                                                                                                                                                                                                                                                                                                                                                                                                                                                                                                                                                                                                                                                                                                                                                                                                                                                                                                                                                                                                                                                                                                                                                                                                                                                                      | W/addex                                                                                                                                                                                                                                                                                                                                                  | TITLE Regulatory Agent                                                                                                                                                                                                 | DATE 10/5/98                                              |
| TYPE OR PRINT NAME Kay Mad                                                                                                                                                                                                                                                                                                                                                                                                                                                                                                                                                                                                                                                                                                                                                                                                                                                                                                                                                                                                                                                                                                                                                                                                                                                                                                                                                                                                                                                                                                                                                                                                                                                                                                                                                                                                                                                                                                                                                                                                                                                                                                     | dox                                                                                                                                                                                                                                                                                                                                                      | TELEPHONE NO.                                                                                                                                                                                                          | (915) 686-5798                                            |