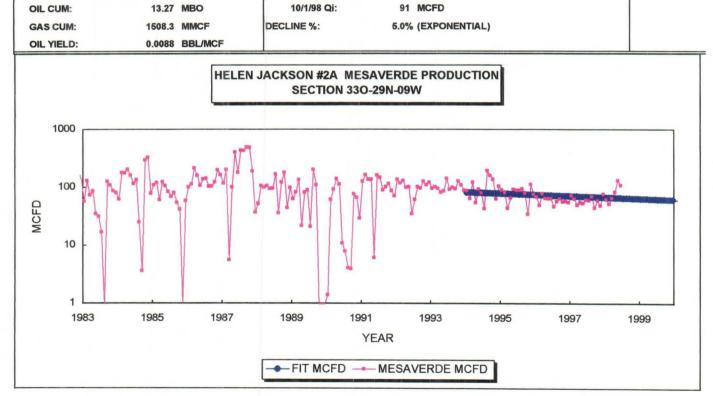

#### **CURRENT PRESSURES**

10/01/98

| WELL NAME : HEL     | EN JACKSON 2A | CURRENT N | MESAVERDE | PRESSURE |  |
|---------------------|---------------|-----------|-----------|----------|--|
| GAS GRAVITY:        | 0.66          | % N       | 12        | 0.20     |  |
| CONDENSATE (YES=1): | 0             | % C       | 02        | 0.20 %   |  |
| RESERVOIR TEMP:     | 130 'F        | % F       | 128       | 0.00 %   |  |
| SURFACE TEMP:       | <b>60</b> 'F  | Pc:       | =         | 671.09 % |  |
| DEPTH OF ZONE:      | 4,050 feet    | Tc:       | =         | 376.38   |  |
| SURFACE PRES        | ВНР           | z         | BHP/Z     |          |  |
| psia                | psia          |           | psia      |          |  |
| 336                 | 370           | 0.9531    | 388       |          |  |

NOTE:

| WELL NAME : HEL     | EN JACKSON 2A     | INITIAL ME | SAVERDE PR | RESSURE  |   |
|---------------------|-------------------|------------|------------|----------|---|
| GAS GRAVITY:        | 0.66              | % I        | N2         | 0.20     |   |
| CONDENSATE (YES=1): | 0                 | % (        | CO2        | 0.20 %   |   |
| RESERVOIR TEMP:     | <b>130</b> 'F     | % I        | H2S        | 0.00 %   |   |
| SURFACE TEMP:       | 60 'F             | Pc         | =          | 671.09 % | • |
| DEPTH OF ZONE:      | <b>4,050</b> feet | Тс         | =          | 376.38   |   |
| SURFACE PRES        | ВНР               | Z          | BHP/Z      |          |   |
| psia                | psia              |            | psia       |          |   |
| 1,036               | 1,155             | 0.8655     | 1,334      |          |   |