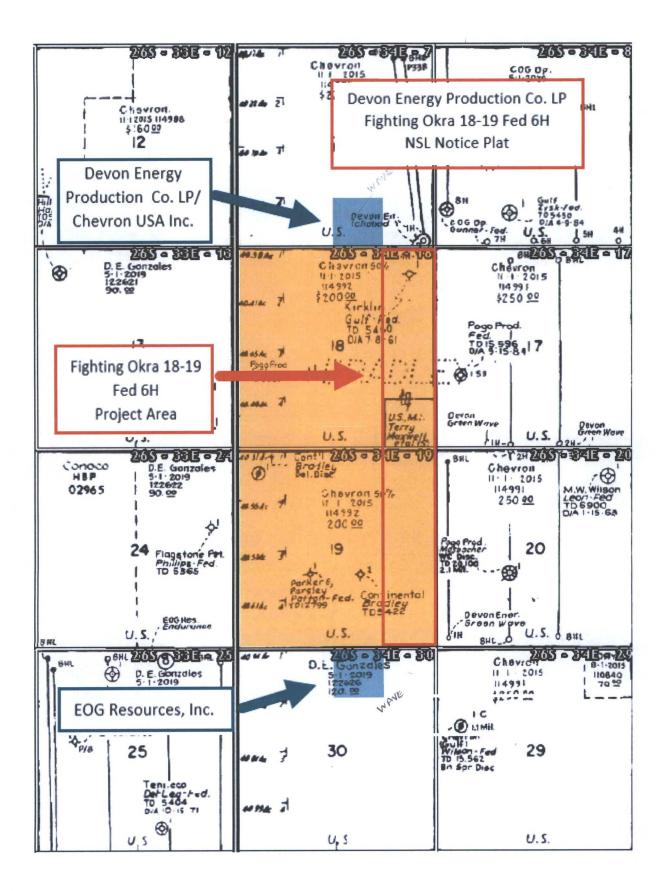

#### Re: Application for a Non-Standard Location Fighting Okra 18-19 Fed 6H E/2E/2 Sections 18 and 19-T26S-R34E Lea County, New Mexico

Dear Mr. Lowe,

Devon Energy Production Company, L.P. ("Devon") respectfully requests administrative approval of an unorthodox well location for the Fighting Okra 18-19 Fed 6H well to be completed in the WC-025 G-09 S253336D; UPPER WOLFCAMP Pool (98094), API Number has not been assigned. As shown on the enclosed C-102, the permitted surface location is 526' FNL and 1085' FEL of Section 18-T26S-R34E, with a permitted bottom hole location 330' FSL and 1020' FEL of Section 19-T26S-R34E. The projected FTP (first take point) is expected to be approximately 330' FNL and 1020' FEL of Section 18-T26S-34E and projected LTP (last take point) is expected to be approximately 330' FSL and 1020' FEL of Section 19-T26S-R34E. The reason for permitting this well at an unorthodox location is to maximize recovery.

Please be advised that Devon and Chevron U.S.A. Inc., combined, own 100% of the Federal leasehold interest in all of Sections 18 and 19-T26S-R34E, as well as Section 7-T26S-R34E offsetting to the north. EOG Resources, Inc. ("EOG") is the leaseholder of offsetting interest to the south in Section 30-T26S-34E. EOG has been notified of this application via certified mail to the address shown on the enclosed list labeled "Notified Parties".

FIGHTING OKRA 18-19 FED 6H UNORTHODOX LOCATION NOTICE TRACT PLAT

1 .

.