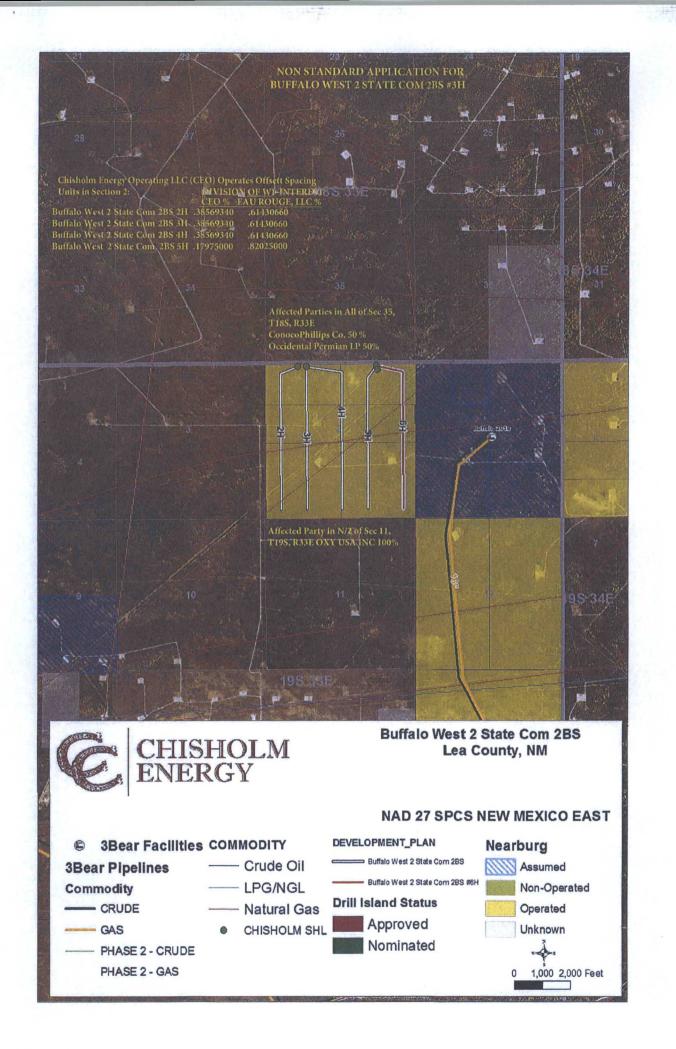

The adjoining spacing unit wells to the Sect. 2, T19S, R33E Buffalo West 2 State Com 2BS 003H well are the Buffalo West 2 State Com 2BS 002H, Buffalo West 2 State Com 2BS 004H, and Buffalo West 2 State Com 2BS 005H. All wells are operated by Chisholm Energy Operating, LLC. The wells 003H, 002H, 004H have the same interest and the well 005H is slightly different as noted on the attached Section 2 map. The affected parties are listed on Exhibit A and are being sent a copy of this application by certified mail, return receipt. Also attached are:

1) Map showing Section 2 that is operated by Chisholm Energy Operating, LLC and the placement of the wells within that section, affected parties, and ownership percentages of the wells.

- Form C-102 showing the project area of the proposed 003H well and Form C-102 for the adjoining spacing unit wells.
- 3) A copy of affected parties letter and the documentation of the certified mailings.

Approval of this application will allow Chisholm Energy Operating, LLC to recover additional oil and gas reserves from the Buffalo; Bone Spring, Southeast pool underlying the Section 2 that may otherwise not be recovered by the existing and proposed wells, thereby preventing waste, and will not violate correlative rights.