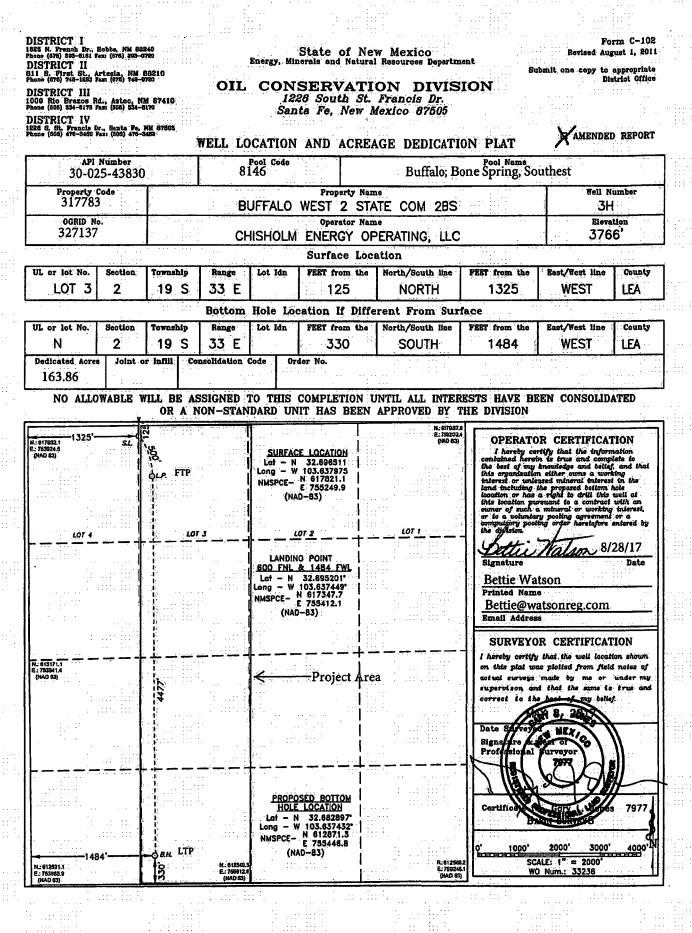

API 30-025-43830

Unit C, Sec. 2, T19S, R33E; SHL 125 FNL & 1325' FWL

Lea County, New Mexico

Mr. Lowe,

Pursuant to Division Rule 19.15.15.13, Chisholm Energy Operating, LLC, respectfully requests administrative approval of a non-standard location (NSL) for the Buffalo West 2 State Com 2BS 003H in Lea County, New Mexico. This application is being sent in regard to the State Buffalo West 2 State Com 2BS 003H production interval being 164' from the Quarter/Quarter line in Sect. 2, T19S, R33E in the Buffalo; Bone Spring, Southeast (08146).

1) Map showing Section 2 that is operated by Chisholm Energy Operating, LLC and the placement of the wells within that section, affected parties, and ownership percentages of the wells.

- Form C-102 showing the project area of the proposed 003H well and Form C-102 for the adjoining spacing unit wells.
- 3) A copy of affected parties letter and the documentation of the certified mailings.