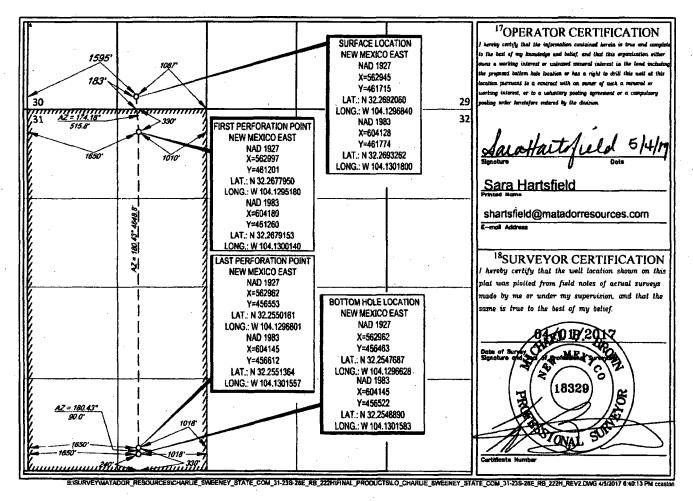

Muchod MyMallan Engineering Blulow

District I 1625 N. French Dr., Hobbs, NM 88240 Phone: (575) 393-6161 Fax: (575) 393-0720 District II 811 S. First St., Artesia, NM 88210 Phone: (575) 748-1283 Fax: (575) 748-9720 District III 1000 Rio Brazos Road, Aztec, NM 87410 Phone: (505) 334-6178 Fax: (505) 334-6170 District IV 1220 S. St. Francis Dr., Sante Fe, NM 87505 Phone: (505) 476-3460 Fax: (505) 476-3462 State of New Mexico
Energy, Minerals & Natural Resources
Department
OIL CONSERVATION DIVISION
1220 South St. Francis Dr.
Sante Fe, NM 87505

FORM C-102 Revised August 1, 2011 Submit one copy to appropriate District Office

AMENDED REPORT

WELL LOCATION AND ACREAGE DEDICATION PLAT <sup>1</sup>API Number 30*-015- 44/*64 98220 PURPLE SAGE; WOLFCAMP (GAS) Property Code Well Number CHARLIE SWEENEY STATE COM 31-23S-28E RB #222H 317139 OGRID No. Operator Name Elevation 22893 MATADOR PRODUCTION COMPANY 3121' <sup>10</sup>Surface Location Lot Ide North/South Line Feet from the East/West lin 183' 1595 23-S 28-E N 30 SOUTH WEST **EDDY** UL or lot no. Lot Id North/South lin Feet from the Feet from th 31 23-S 28-E 240' SOUTH 1650' WEST **EDDY** 12 Dedicated Acres Order No. 320