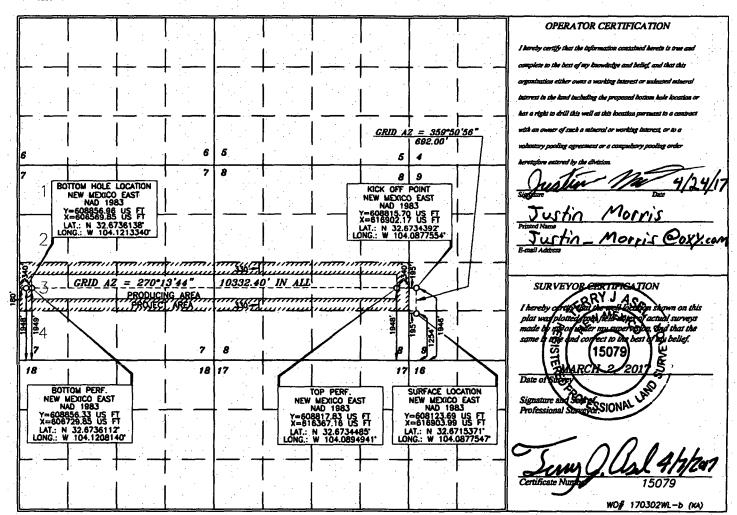

☐ AMENDED REPORT

| WELL LOCA |  |  |
|-----------|--|--|
|           |  |  |
|           |  |  |
|           |  |  |
|           |  |  |

|               | API          | Number           | Pool Code                       |                       |                  |                    |                                       |                 |
|---------------|--------------|------------------|---------------------------------|-----------------------|------------------|--------------------|---------------------------------------|-----------------|
| 30 -          | 015-         | 44122            | 60660                           | Turke                 | y Track          | ; Bone             | Spring                                |                 |
|               | aty Code     |                  |                                 | Property Name         |                  |                    |                                       | Well Number     |
| 3173          | 560          |                  | TURKEY TRA                      | CK "9-10" S           | STATE            | Additional Control | · · · · · · · · · · · · · · · · · · · | 22H             |
|               | RID No.      |                  |                                 |                       |                  | Elevation          |                                       |                 |
| 1669          | 6            |                  | OXY                             | USA THE W             | TP LP            |                    |                                       | 3394.9'         |
| 19240         |              |                  | Surf                            | ace Location          |                  |                    |                                       |                 |
| UL ar lot no. | Section      | Township         | Range                           | Lot Idn Feet from the | North/South line | Feet from the      | East/West line                        | County          |
| H             | 8            | 19 SOUTH         | 29 EAST, N.M.P.M.               | 2150'                 | NORTH            | 395'               | EAST                                  | EDDY            |
|               | <del> </del> |                  | Bottom Hole Location            | on If Different F     | rom Surfac       | æ                  |                                       | :               |
| UL or lot no. | Section      | Township         | Range                           | Lot Idn Feet from the | North/South line | Feet from the      | East/West line                        | County          |
| H             | 10           | 19 SOUTH         | 29 EAST, N.M.P.M.               | 2254                  | NORTH            | 180'               | EAST                                  | EDDY            |
| Dedicated     | Acres        | Joint or Infill  | Consolidation Code Order No.    | *                     |                  |                    | <u> </u>                              |                 |
| 320           | )            | Y                |                                 |                       |                  |                    |                                       |                 |
| No allow      | able wil     | l be assigned to | this completion until all inter | ests have been cons   | solidated or a   | non-standard       | l unit has been                       | approved by the |