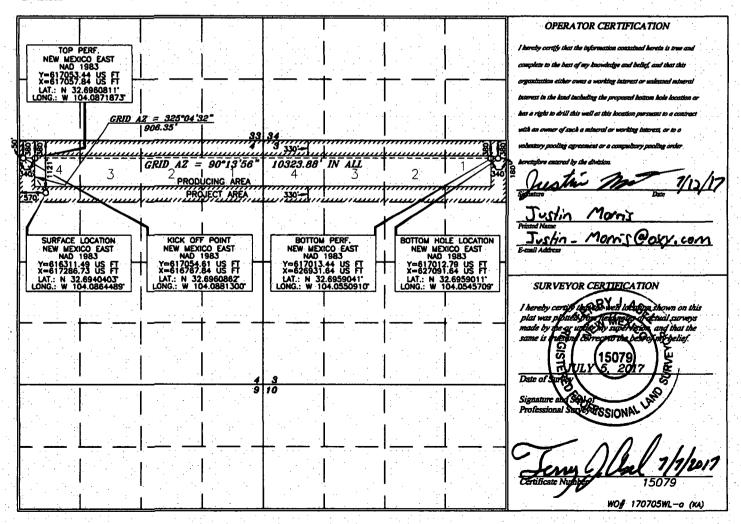

☐ AMENDED REPORT

WO# 170301WL-0 (KA)

WELL LOCATION AND ACREAGE DEDICATION PLAT

| API Number            |                                       |                                                  |                                         | P                    | ool Code                                     |            | Pool Name                              |                                            |                           |                                                       |                                     |  |
|-----------------------|---------------------------------------|--------------------------------------------------|-----------------------------------------|----------------------|----------------------------------------------|------------|----------------------------------------|--------------------------------------------|---------------------------|-------------------------------------------------------|-------------------------------------|--|
|                       |                                       | 44117                                            |                                         | 606                  | 00                                           |            |                                        | Turkey T                                   | rack; Bo                  | ne fring                                              |                                     |  |
| Prope                 | arty Code                             |                                                  |                                         |                      |                                              | -          | nty Name                               |                                            |                           | F                                                     | Vell Number                         |  |
|                       | · ·                                   |                                                  | <del> </del>                            | TUF                  | KEY T                                        |            | <i>"9–10" !</i>                        | STATE                                      |                           |                                                       | 21H                                 |  |
|                       | RID No.                               |                                                  |                                         | 2                    |                                              | -          | tor Name                               |                                            |                           |                                                       | Elevation                           |  |
|                       | 96                                    |                                                  |                                         |                      | <u> </u>                                     | XY US      | SA INC. W                              | TPZP                                       | <u> </u>                  | <u> </u>                                              | 394.8'                              |  |
| 1924                  | 163                                   |                                                  | <u> </u>                                |                      |                                              |            | ocation                                | <u> </u>                                   | <u> 19 1 1</u>            |                                                       |                                     |  |
| UL or lot no.         | Section                               | Township                                         | · 1 .                                   | Rang                 |                                              | Lot Ic     | in Feet from the                       | North/South line                           |                           | East/West line                                        | County                              |  |
| H                     | 8                                     | 19 SOUT                                          | H   2                                   | 9 EAST,              | N. M. P. M.                                  |            | 2120'                                  | NORTH                                      | 395'                      | EAST                                                  | EDDY                                |  |
| <del></del>           |                                       |                                                  |                                         | Bottom F             | Tole Loca                                    | ation If   | Different                              | From Surfac                                | æ                         |                                                       |                                     |  |
| UL or lot no.         | Section                               | Township                                         |                                         | Rang                 | e                                            | Lot Id     | In Feet from the                       | North/South line                           | Feet from the             | East/West line                                        | County                              |  |
| A                     | 10                                    | 19 SOUT                                          | H   2                                   | 9 EAST,              | N. M. P. M.                                  |            | 939'                                   | NORTH                                      | 180'                      | EAST                                                  | EDDY                                |  |
| Dedicated             | Acres                                 | Joint or Infil                                   | I Cons                                  | olidation Code       | Order 1                                      | L<br>Vo.   | <u></u>                                | · <u> </u>                                 | <u></u>                   |                                                       |                                     |  |
| 320                   | ,                                     | y                                                |                                         |                      |                                              |            |                                        |                                            |                           |                                                       |                                     |  |
| L                     | l                                     |                                                  | 4 4 4 4                                 |                      |                                              | -4         |                                        | andidatad an a                             |                           | imit bee been one                                     | noved by the                        |  |
| NO BUOWA<br>division. | idie Will                             | oe assigne                                       | a to mis                                | сотрівноп            | <i>unoj ali 11</i>                           | nieresis i | iave deen con                          | isondated of a                             | uon-sumuaru               | unit has been app                                     | oved by the                         |  |
| (11 V 151011.         |                                       |                                                  |                                         |                      |                                              |            |                                        |                                            |                           |                                                       |                                     |  |
|                       |                                       |                                                  |                                         |                      |                                              |            | T                                      |                                            | 0                         | PERATOR CERTIFIC                                      | ATION                               |  |
| 1                     |                                       | ` <b>.</b>                                       | L. ·                                    | 1.                   |                                              |            | 1                                      | J                                          | / Aureby cen              | tify that the information contains                    | d kereta is true and                |  |
|                       |                                       |                                                  | 1                                       |                      |                                              |            | 1 1                                    |                                            | . :                       | the best of my knowledge and bei                      |                                     |  |
| KICK                  | OFF POI                               | <del>-</del> -                                   | TOP P                                   | FRE                  |                                              |            | 一二.                                    | BOTTOM PERF.                               | _                         | either owns a working interest o                      |                                     |  |
| NEW                   | MEXICO E                              |                                                  | NEW MEXIC<br>NAD 1                      | O EAST               |                                              |            |                                        | W MEXICO EAST<br>NAD 1983                  |                           | e kand bucheling the proposed bo                      | - 1 - 1                             |  |
| Y=611                 | 1194.71 U:<br>8313.62 U               | § FI                                             | Y=611192.0<br>X=617048.                 | S US FI              |                                              |            | Y=6                                    | 11165.05 US FT                             | I I                       | o drill this well at this bostion p                   |                                     |  |
| LAT.: !               | N 32.6799<br>W 104.089                | 821<br>8503 L                                    | LAT.: N 32.<br>DNG.: W 10               | 6799718° 🗆           |                                              |            | LAT.                                   | N 32.6798289<br>W 104.0552053              |                           | er of such a mineral or working i                     |                                     |  |
|                       |                                       |                                                  | Ţ ·                                     |                      | 1                                            |            |                                        |                                            | .                         | oling agreement or a compulsor,                       | 1.                                  |  |
|                       | 5                                     | <b>4</b> L                                       | l                                       |                      | 4                                            | 3          |                                        |                                            | 9                         | stered by the division.                               |                                     |  |
| 7                     | \ \ \ \ \ \ \ \ \ \ \ \ \ \ \ \ \ \ \ | (9]                                              |                                         | PROJEC               |                                              | 10.3307    |                                        |                                            |                           | die Mi                                                | 3/19/17                             |  |
|                       |                                       | 13                                               | ı <i>GRID</i>                           | PRODUCI<br>AZ = 90°0 |                                              | 10758.     | 23' IN ALL                             |                                            | \$ September 1            | Jet Jijet                                             | 3/29/17<br>Date                     |  |
| L _                   |                                       | Jonnes                                           | 111111111111111111111111111111111111111 |                      | 4444                                         |            | ************************************** |                                            | 7                         | tin Morris                                            |                                     |  |
|                       | l N                                   | 3                                                | 1                                       | 1                    | lt v.                                        | 1          | 1 '                                    |                                            | Printed Name              | -                                                     |                                     |  |
| . 1                   |                                       | GRID                                             | $AZ = 00^{\circ}$                       | 06'37"               | 1                                            |            |                                        | (                                          | JUST BORREL AND           |                                                       | DKy.COM                             |  |
|                       |                                       | 5                                                | 1180.00                                 | Ι                    |                                              |            | NEW                                    | HOLE LOCATION MEXICO EAST                  |                           |                                                       | Ą                                   |  |
| <u> </u>              |                                       | 0.105                                            |                                         |                      | 1                                            |            |                                        | NAD 1983<br>1164.60 US FT<br>7071.81 US FT | -                         |                                                       | ·                                   |  |
|                       |                                       | NEW I                                            | NCE LOCATION<br>MEXICO EAS<br>AD 1983   | T                    | l .                                          |            | LAT.: I                                | N 32.6798265<br>W 104.0546853              |                           | VEYOR CERTIFICAT                                      |                                     |  |
| <u> </u>              |                                       | Y=810                                            | 014.71 US<br>311.36 US                  | 닭                    | ı — -                                        | <u> </u>   | + — F                                  |                                            | I hereby                  | certificates RY                                       | Settown on this                     |  |
|                       |                                       | LAT.: N                                          | 32.67673<br>V 104.0896                  | 36°                  |                                              |            | 1 1                                    | 1                                          | plat was<br>made by       | platied from field holest<br>me arenderally supervisi | populai surveys<br>bar and that the |  |
|                       |                                       |                                                  |                                         | T                    | ا م                                          |            | 1 1                                    |                                            | same is t                 | nd a Sinder by supervisi<br>rue and correctio the be  | of my bedief.                       |  |
| <b> </b>              | 8                                     | <del>                                     </del> |                                         | -                    | 9                                            | 10         | +                                      |                                            | 10                        | (15079                                                | 7 SE                                |  |
|                       | 17                                    | 7 16                                             | 1                                       | 1                    | 16                                           | 15         | 1                                      | 4                                          | Date of S                 | MARCH 1 201                                           | <del>'/3'</del>                     |  |
|                       | . :                                   | :                                                |                                         |                      |                                              |            |                                        |                                            |                           |                                                       | OND .                               |  |
| <u> </u>              | · <u></u> ·                           | <del></del>                                      | - —                                     |                      | <u>.                                    </u> | ·          | <u> </u>                               |                                            | - Signature<br>Profession | and Seal Of ESSIONA                                   |                                     |  |
|                       |                                       |                                                  |                                         |                      |                                              |            |                                        |                                            |                           |                                                       |                                     |  |
| 1                     |                                       |                                                  |                                         | •                    | •                                            |            | 1                                      | I                                          | ·                         |                                                       |                                     |  |