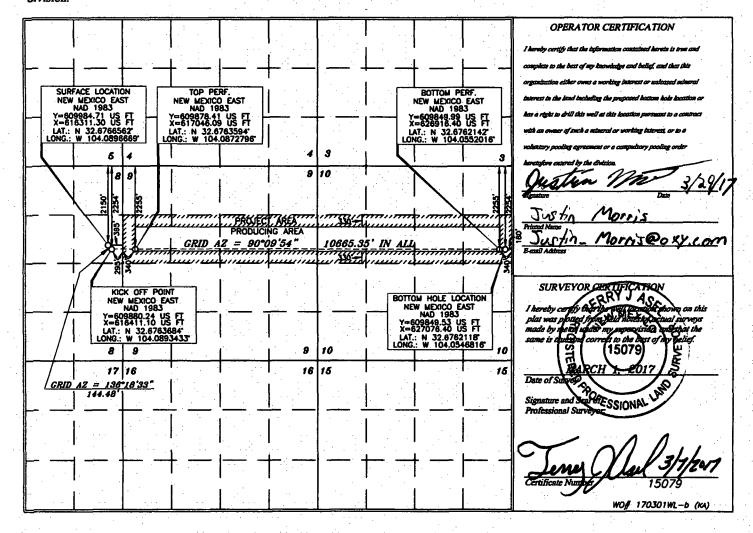

☐ AMENDED REPORT

WO# 170301WL-0 (KA)

WELL LOCATION AND ACREAGE DEDICATION PLAT

| API Number            |                                       |                                                  |                                         | P                    | ool Code                                     |            | Pool Name                              |                                            |                           |                                                       |                                     |  |
|-----------------------|---------------------------------------|--------------------------------------------------|-----------------------------------------|----------------------|----------------------------------------------|------------|----------------------------------------|--------------------------------------------|---------------------------|-------------------------------------------------------|-------------------------------------|--|
|                       |                                       | 44117                                            |                                         | 606                  | 00                                           |            |                                        | Turkey T                                   | rack; Bo                  | ne fring                                              |                                     |  |
| Prope                 | arty Code                             |                                                  |                                         |                      |                                              | -          | nty Name                               |                                            |                           | F                                                     | Vell Number                         |  |
|                       | · ·                                   |                                                  | <del> </del>                            | TUF                  | KEY T                                        |            | <i>"9–10" !</i>                        | STATE                                      |                           |                                                       | 21H                                 |  |
|                       | RID No.                               |                                                  |                                         | 2                    |                                              | -          | tor Name                               |                                            |                           |                                                       | Elevation                           |  |
|                       | 96                                    |                                                  |                                         |                      | <u> </u>                                     | XY US      | SA INC. W                              | TPZP                                       | <u> </u>                  | <u> </u>                                              | 394.8'                              |  |
| 1924                  | 163                                   |                                                  | <u> </u>                                |                      |                                              |            | ocation                                | <u> </u>                                   | <u> 19 1 1</u>            |                                                       |                                     |  |
| UL or lot no.         | Section                               | Township                                         | · 1 .                                   | Rang                 |                                              | Lot Ic     | in Feet from the                       | North/South line                           |                           | East/West line                                        | County                              |  |
| H                     | 8                                     | 19 SOUT                                          | H   2                                   | 9 EAST,              | N. M. P. M.                                  |            | 2120'                                  | NORTH                                      | 395'                      | EAST                                                  | EDDY                                |  |
| <del></del>           |                                       |                                                  |                                         | Bottom F             | Tole Loca                                    | ation If   | Different                              | From Surfac                                | æ                         |                                                       |                                     |  |
| UL or lot no.         | Section                               | Township                                         |                                         | Rang                 | e                                            | Lot Id     | In Feet from the                       | North/South line                           | Feet from the             | East/West line                                        | County                              |  |
| A                     | 10                                    | 19 SOUT                                          | H   2                                   | 9 EAST,              | N. M. P. M.                                  |            | 939'                                   | NORTH                                      | 180'                      | EAST                                                  | EDDY                                |  |
| Dedicated             | Acres                                 | Joint or Infil                                   | I Cons                                  | olidation Code       | Order 1                                      | L<br>Vo.   | <u></u>                                | · <u> </u>                                 | <u></u>                   |                                                       |                                     |  |
| 320                   | ,                                     | y                                                |                                         |                      |                                              |            |                                        |                                            |                           |                                                       |                                     |  |
| L                     | l                                     |                                                  | 4 4 4 4                                 |                      |                                              | -4         |                                        | andidatad an a                             |                           | imit bee been one                                     | noved by the                        |  |
| NO BUOWA<br>division. | idie Will                             | oe assigne                                       | a to mis                                | сотрівноп            | <i>unoj ali 11</i>                           | nieresis i | iave deen con                          | isondated of a                             | uon-sumuaru               | unit has been app                                     | oved by the                         |  |
| (11 V 151011.         |                                       |                                                  |                                         |                      |                                              |            |                                        |                                            |                           |                                                       |                                     |  |
|                       |                                       |                                                  |                                         |                      |                                              |            | T                                      |                                            | 0                         | PERATOR CERTIFIC                                      | ATION                               |  |
| 1                     |                                       | ` <b>.</b>                                       | L. ·                                    | 1.                   |                                              |            | 1                                      | J                                          | / Aureby cen              | tify that the information contains                    | d kereta is true and                |  |
|                       |                                       |                                                  | 1                                       |                      |                                              |            | 1 1                                    |                                            | . :                       | the best of my knowledge and bei                      |                                     |  |
| KICK                  | OFF POI                               | <del>-</del> -                                   | TOP P                                   | FRE                  |                                              |            | 一二.                                    | BOTTOM PERF.                               | _                         | either owns a working interest o                      |                                     |  |
| NEW                   | MEXICO E                              |                                                  | NEW MEXIC<br>NAD 1                      | O EAST               |                                              |            |                                        | W MEXICO EAST<br>NAD 1983                  |                           | e kand bucheling the proposed bo                      | - 1 - 1                             |  |
| Y=611                 | 1194.71 U:<br>8313.62 U               | § FI                                             | Y=611192.0<br>X=617048.                 | S US FI              |                                              |            | Y=6                                    | 11165.05 US FT                             | I I                       | o drill this well at this bostion p                   |                                     |  |
| LAT.: !               | N 32.6799<br>W 104.089                | 821<br>8503 L                                    | LAT.: N 32.<br>DNG.: W 10               | 6799718° 🗆           |                                              |            | LAT.                                   | N 32.6798289<br>W 104.0552053              |                           | er of such a mineral or working i                     |                                     |  |
|                       |                                       |                                                  | Ţ ·                                     |                      | 1                                            |            |                                        |                                            | .                         | oling agreement or a compulsor,                       | 1.                                  |  |
|                       | 5                                     | <b>4</b> L                                       | l                                       |                      | 4                                            | 3          |                                        |                                            | 9                         | stered by the division.                               |                                     |  |
| 7                     | \ \ \ \ \ \ \ \ \ \ \ \ \ \ \ \ \ \ \ | (9]                                              |                                         | PROJEC               |                                              | 10.3307    |                                        |                                            |                           | die Mi                                                | 3/19/17                             |  |
|                       |                                       | 13                                               | ı <i>GRID</i>                           | PRODUCI<br>AZ = 90°0 |                                              | 10758.     | 23' IN ALL                             |                                            | \$ September 1            | Jet Jijet                                             | 3/29/17<br>Date                     |  |
| L _                   |                                       | Jonnes                                           | 111111111111111111111111111111111111111 |                      | 4444                                         |            | ************************************** |                                            | 7                         | tin Morris                                            |                                     |  |
|                       | l N                                   | 3                                                | 1                                       | 1                    | lt v.                                        | 1          | 1 '                                    |                                            | Printed Name              | -                                                     |                                     |  |
| . 1                   |                                       | GRID                                             | $AZ = 00^{\circ}$                       | 06'37"               | 1                                            |            |                                        | (                                          | JUST BORREL AND           |                                                       | DKy.COM                             |  |
|                       |                                       | 5                                                | 1180.00                                 | Ι                    |                                              |            | NEW                                    | HOLE LOCATION MEXICO EAST                  |                           |                                                       | Ą                                   |  |
| <u> </u>              |                                       | 0.105                                            |                                         |                      | 1                                            |            |                                        | NAD 1983<br>1164.60 US FT<br>7071.81 US FT | -                         |                                                       | ·                                   |  |
|                       |                                       | NEW I                                            | NCE LOCATION<br>MEXICO EAS<br>AD 1983   | T                    | l .                                          |            | LAT.: I                                | N 32.6798265<br>W 104.0546853              |                           | VEYOR CERTIFICAT                                      |                                     |  |
| <u> </u>              |                                       | Y=810                                            | 014.71 US<br>311.36 US                  | 닭                    | ı — -                                        | <u> </u>   | + — F                                  |                                            | I hereby                  | certificates RY                                       | Settown on this                     |  |
|                       |                                       | LAT.: N                                          | 32.67673<br>V 104.0896                  | 36°                  |                                              |            | 1 1                                    | 1                                          | plat was<br>made by       | platied from field holest<br>me arenderally supervisi | populai surveys<br>bar and that the |  |
|                       |                                       |                                                  |                                         | T                    | ا م                                          |            | 1 1                                    |                                            | same is t                 | nd a Sinder by supervisi<br>rue and correctio the be  | of my bedief.                       |  |
| <b> </b>              | 8                                     | <del>                                     </del> |                                         | -                    | 9                                            | 10         | +                                      |                                            | 10                        | (15079                                                | 7 SE                                |  |
|                       | 17                                    | 7 16                                             | 1                                       | 1                    | 16                                           | 15         | 1                                      | 4                                          | Date of S                 | MARCH 1 201                                           | <del>'/3'</del>                     |  |
|                       | . :                                   | :                                                |                                         |                      |                                              |            |                                        |                                            |                           |                                                       | OND .                               |  |
| <u> </u>              | · <u></u> ·                           | <del></del>                                      | - —                                     |                      | <u>.                                    </u> | ·          | <u> </u>                               |                                            | - Signature<br>Profession | and Seal Of ESSIONA                                   |                                     |  |
|                       |                                       |                                                  |                                         |                      |                                              |            |                                        |                                            |                           |                                                       |                                     |  |
| 1                     |                                       |                                                  |                                         | •                    | •                                            |            | 1                                      | I                                          | ·                         |                                                       |                                     |  |