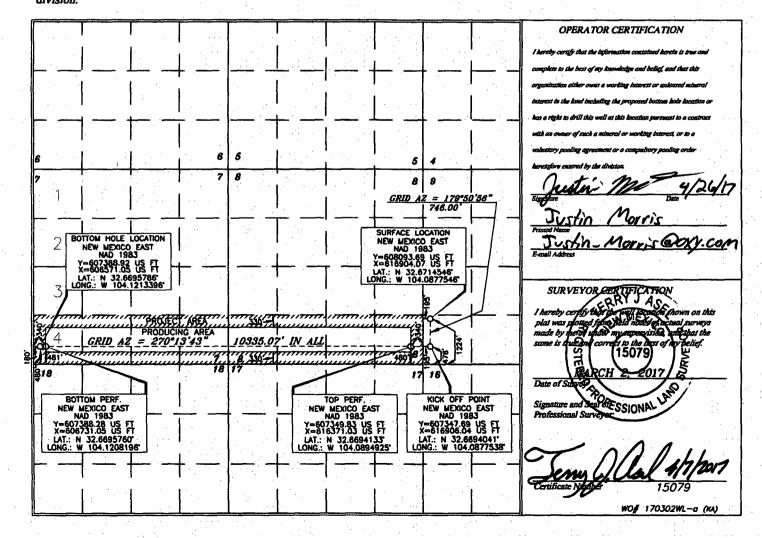

☐ AMENDED REPORT

| WELL LOCA |  |  |
|-----------|--|--|
|           |  |  |
|           |  |  |
|           |  |  |
|           |  |  |

|               | API          | Number           | Pool Code                       |                       |                  |                    |                                       |                 |
|---------------|--------------|------------------|---------------------------------|-----------------------|------------------|--------------------|---------------------------------------|-----------------|
| 30 -          | 015-         | 44122            | 60660                           | Turke                 | y Track          | ; Bone             | Spring                                |                 |
|               | aty Code     |                  |                                 | Property Name         |                  |                    |                                       | Well Number     |
| 3173          | 560          |                  | TURKEY TRA                      | CK "9-10" S           | STATE            | Additional Control | · · · · · · · · · · · · · · · · · · · | 22H             |
|               | RID No.      |                  |                                 |                       |                  | Elevation          |                                       |                 |
| 1669          | 6            |                  | OXY                             | USA THE W             | TP LP            |                    |                                       | 3394.9'         |
| 19240         |              |                  | Surf                            | ace Location          |                  |                    |                                       |                 |
| UL ar lot no. | Section      | Township         | Range                           | Lot Idn Feet from the | North/South line | Feet from the      | East/West line                        | County          |
| H             | 8            | 19 SOUTH         | 29 EAST, N.M.P.M.               | 2150'                 | NORTH            | 395'               | EAST                                  | EDDY            |
|               | <del> </del> |                  | Bottom Hole Location            | on If Different F     | rom Surfac       | æ                  |                                       | :               |
| UL or lot no. | Section      | Township         | Range                           | Lot Idn Feet from the | North/South line | Feet from the      | East/West line                        | County          |
| H             | 10           | 19 SOUTH         | 29 EAST, N.M.P.M.               | 2254                  | NORTH            | 180'               | EAST                                  | EDDY            |
| Dedicated     | Acres        | Joint or Infill  | Consolidation Code Order No.    | *                     |                  |                    | <u> </u>                              |                 |
| 320           | )            | Y                |                                 |                       |                  |                    |                                       |                 |
| No allow      | able wil     | l be assigned to | this completion until all inter | ests have been cons   | solidated or a   | non-standard       | l unit has been                       | approved by the |