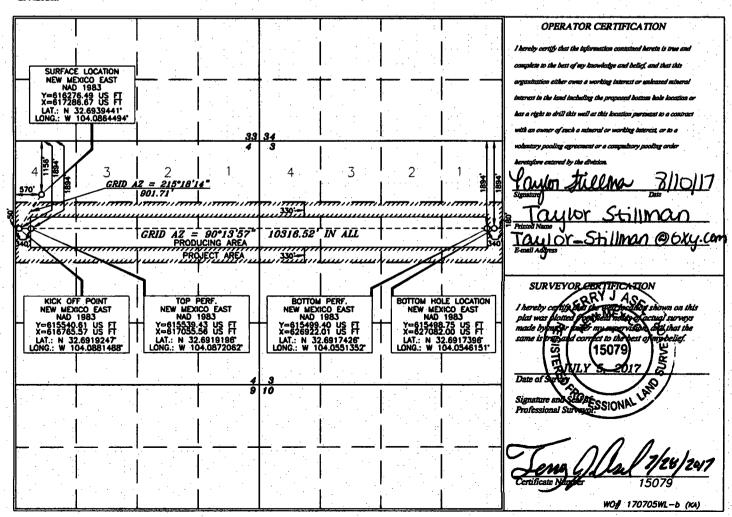

☐ AMENDED REPORT

| WELL LOCA |  |  |
|-----------|--|--|
|           |  |  |
|           |  |  |
|           |  |  |
|           |  |  |

|               | API          | Number           | Pool Code                       |                       |                  |                    |                                       |                 |
|---------------|--------------|------------------|---------------------------------|-----------------------|------------------|--------------------|---------------------------------------|-----------------|
| 30 -          | 015-         | 44122            | 60660                           | Turke                 | y Track          | ; Bone             | Spring                                |                 |
|               | aty Code     |                  |                                 | Property Name         |                  |                    |                                       | Well Number     |
| 3173          | 560          |                  | TURKEY TRA                      | CK "9-10" S           | STATE            | Additional Control | · · · · · · · · · · · · · · · · · · · | 22H             |
|               | RID No.      |                  |                                 |                       |                  | Elevation          |                                       |                 |
| 1669          | 6            |                  | OXY                             | USA THE W             | TP LP            |                    |                                       | 3394.9'         |
| 19240         |              |                  | Surf                            | ace Location          |                  |                    |                                       |                 |
| UL ar lot no. | Section      | Township         | Range                           | Lot Idn Feet from the | North/South line | Feet from the      | East/West line                        | County          |
| H             | 8            | 19 SOUTH         | 29 EAST, N.M.P.M.               | 2150'                 | NORTH            | 395'               | EAST                                  | EDDY            |
|               | <del> </del> |                  | Bottom Hole Location            | on If Different F     | rom Surfac       | æ                  |                                       | :               |
| UL or lot no. | Section      | Township         | Range                           | Lot Idn Feet from the | North/South line | Feet from the      | East/West line                        | County          |
| H             | 10           | 19 SOUTH         | 29 EAST, N.M.P.M.               | 2254                  | NORTH            | 180'               | EAST                                  | EDDY            |
| Dedicated     | Acres        | Joint or Infill  | Consolidation Code Order No.    | *                     |                  |                    | <u> </u>                              |                 |
| 320           | )            | Y                |                                 |                       |                  |                    |                                       |                 |
| No allow      | able wil     | l be assigned to | this completion until all inter | ests have been cons   | solidated or a   | non-standard       | l unit has been                       | approved by the |