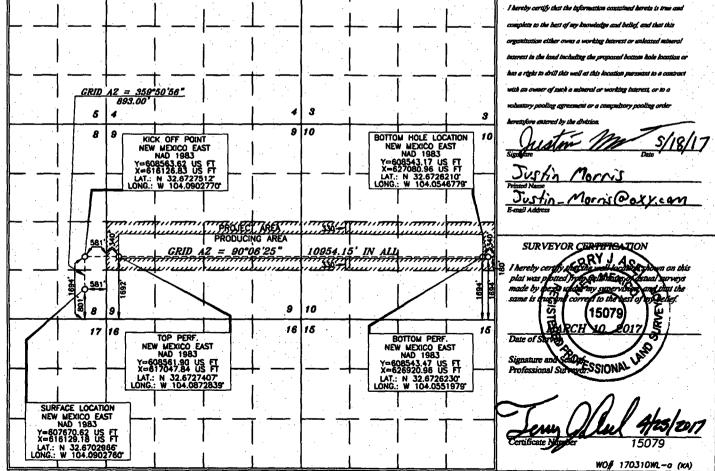

|              |           | - <del> </del> | <del> </del>        | <br>  <br>                | / hereby ceru complete to ti organization interest in the | in best of my buc<br>stiller owns a wo<br>land trichaling to | nation contained<br>whether and believes of<br>white interest of<br>the proposed body | d hereto is true and |
|                                                               |               |                 | Π.      | i       |             | T .          |           |                |                     |                           |                                                           |                                                              |                                                                                       |                      |



District 1
1625 N. French Dr., Hobbs, NM 88240
Floor: (575) 393-6161 Fax: (575) 393-0720
District II
611 S. First St., Artesia, NM 88210
Phone: (575) 743-1223 Fax: (575) 743-9720
District III
1000 Rio Binano Road, Artec, NM 87410
Phone: (505) 334-6178 Fax: (505) 334-6170
Patrict IV

KICK OFF POINT
NEW MEXICO EAST
NAD 1983
Y=607249.64 US FT
X=618156.29 US FT
LAT: N 32.6691393\*
LONG: W 104.0901910\*

TOP PERF.
NEW MEDICO EAST
NAD 1983
Y=607247.96 US FT
EAT.: N 32.6691290'
ONG.: W 104.0872825'

#### State of New Mexico Energy, Minerals & Natural Resources Department OIL CONSERVATION DIVISION 1220 South St. Francis Dr. Santa Fe NM 87505

Form C-102 Revised August 1, 2011 Submit one copy to appropriate District Office

| 30-0             | API Numb              | er