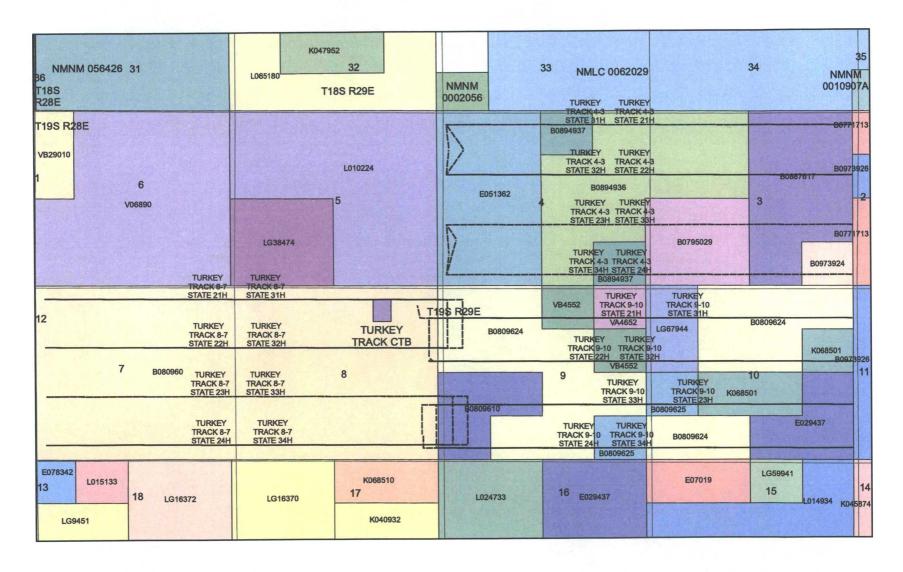

All production values are estimates, wells have not been drilled and completed.

A map is enclosed showing the state leases and well locations.

#### Oil & Gas metering:

The central tank battery is located on State lease located at Lat 32°40' 52.95", Long 104° 5' 38.13" of Section 8, T19S, R29E in Eddy County, New Mexico.

Production from all wells will be routed to a three-phase production separator as shown in attached diagram. Oil production will flow through one of two heater treaters and then a vapor recovery tower for further separation, and then to eleven common oil tanks. Oil will then be sent through a LACT meter and sent to sales via pipeline. Gas production will be sent to a gas scrubber and then sent to Enterprise Sales Meter. Water production will be sent to Westall water distribution system for disposal.