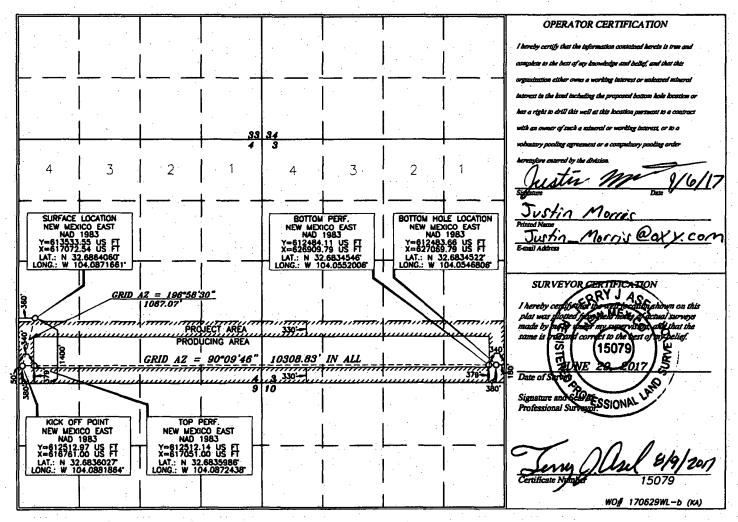

| Lot Ida     | Feet from the | North/South line | Feet from the | East/West line | County      |
| P             | 3             | 19 SOUTH        | 29 EAST, N.        | М.Р.М.    | ·           | 380'          | SOUTH            | 180'          | EAST           | EDDY        |
| Dedicated     | Acres         | Joint or Infill | Consolidation Code | Order No. | <del></del> | <u> </u>      | t                |               | <del></del>    | <del></del> |
| 32.0          | )             | y               |                    |           |             |               |                  |               |                |             |

No allowable will be assigned to this completion until all interests have been consolidated or a non-standard unit has been approved by the division.



District 1
1625 N. French Dr., Hobbs, NM 88240
Phane: (575) 393-6161 Pax: (575) 393-0720
District II.
811 S. First St., Artesia, NM 88210
Phane: (575) 749-1283 Pax: (575) 749-9720
District III.

### State of New Mexico Energy, Minerals & Natural Resources Department OIL CONSERVATION DIVISION

Form C-102 Revised August 1, 2011 Submit one copy to appropriate District Office

WO# 170712WL-a (KA)

| 1000 Rio Brazos R<br>Phone: (505) 334-4   | oed Artec                    | NM 87410         | - · ·                 |                                  |                    |                           |                        | Francis I      |                                    |                |                      | *.                | District Off