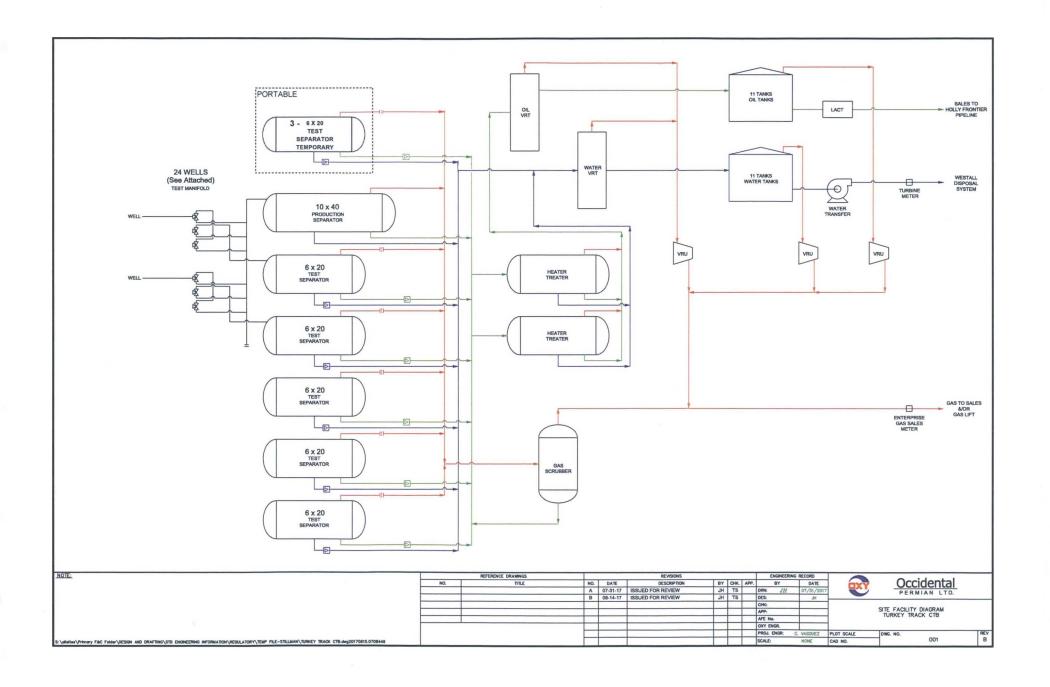

#### Oil & Gas metering:

The central tank battery is located on State lease located at Lat 32°40' 52.95", Long 104° 5' 38.13" of Section 8, T19S, R29E in Eddy County, New Mexico.

Production from all wells will be routed to a three-phase production separator as shown in attached diagram. Oil production will flow through one of two heater treaters and then a vapor recovery tower for further separation, and then to eleven common oil tanks. Oil will then be sent through a LACT meter and sent to sales via pipeline. Gas production will be sent to a gas scrubber and then sent to Enterprise Sales Meter. Water production will be sent to Westall water distribution system for disposal.

Production will be allocated based on well test. Wells will be tested for a minimum of 24 hours through one of five permanent three-phase test separators and three portable test separators with meters for gas, oil and water for allocation purposes. All wells will have their own dedicated separation and measurement equipment and metered continuously for first 6 months of production. Within the first 6 months, wells will have declined to a point where well test frequency can be applied accurately pursuant to Hearing Order R-14299. If production from any well has not declined after 6 months to the ranges in accordance with R-14299, the well will remain on continuous metering until it has declined to be in accordance with the Order R-14299.

#### **Additional Application Components:**

The flow of production is shown in detail on the enclosed facility diagram. Also enclosed is a map showing the locations of wells and facilities.

Commingling this production is the most effective means of producing the reserves. OXY USA WTP LP understands the requested approval will not constitute the granting of any right-of-way or construction rights not granted by the lease instrument. These applications will be submitted separately for approval per NMOCD regulations. OXY USA WTP LP has submitted all required right-of-way's to the State Land Office.