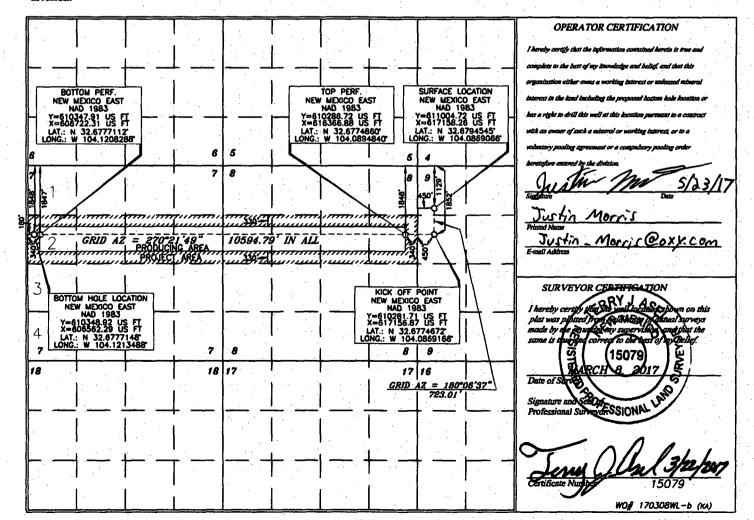

☐ AMENDED REPORT

| WELL LOCA |  |  |
|-----------|--|--|
|           |  |  |
|           |  |  |
|           |  |  |
|           |  |  |

|               | API          | Number           | Pool Code                       |                       |                  |                    |                                       |                 |
|---------------|--------------|------------------|---------------------------------|-----------------------|------------------|--------------------|---------------------------------------|-----------------|
| 30 -          | 015-         | 44122            | 60660                           | Turke                 | y Track          | ; Bone             | Spring                                |                 |
|               | aty Code     |                  |                                 | Property Name         |                  |                    |                                       | Well Number     |
| 3173          | 560          |                  | TURKEY TRA                      | CK "9-10" S           | STATE            | Additional Control | · · · · · · · · · · · · · · · · · · · | 22H             |
|               | RID No.      |                  |                                 |                       |                  | Elevation          |                                       |                 |
| 1669          | 6            |                  | OXY                             | USA THE W             | TP LP            |                    |                                       | 3394.9'         |
| 19240         |              |                  | Surf                            | ace Location          |                  |                    |                                       |                 |
| UL ar lot no. | Section      | Township         | Range                           | Lot Idn Feet from the | North/South line | Feet from the      | East/West line                        | County          |
| H             | 8            | 19 SOUTH         | 29 EAST, N.M.P.M.               | 2150'                 | NORTH            | 395'               | EAST                                  | EDDY            |
|               | <del> </del> |                  | Bottom Hole Location            | on If Different F     | rom Surfac       | æ                  |                                       | :               |
| UL or lot no. | Section      | Township         | Range                           | Lot Idn Feet from the | North/South line | Feet from the      | East/West line                        | County          |
| H             | 10           | 19 SOUTH         | 29 EAST, N.M.P.M.               | 2254                  | NORTH            | 180'               | EAST                                  | EDDY            |
| Dedicated     | Acres        | Joint or Infill  | Consolidation Code Order No.    | *                     |                  |                    | <u> </u>                              |                 |
| 320           | )            | Y                |                                 |                       |                  |                    |                                       |                 |
| No allow      | able wil     | l be assigned to | this completion until all inter | ests have been cons   | solidated or a   | non-standard       | l unit has been                       | approved by the |