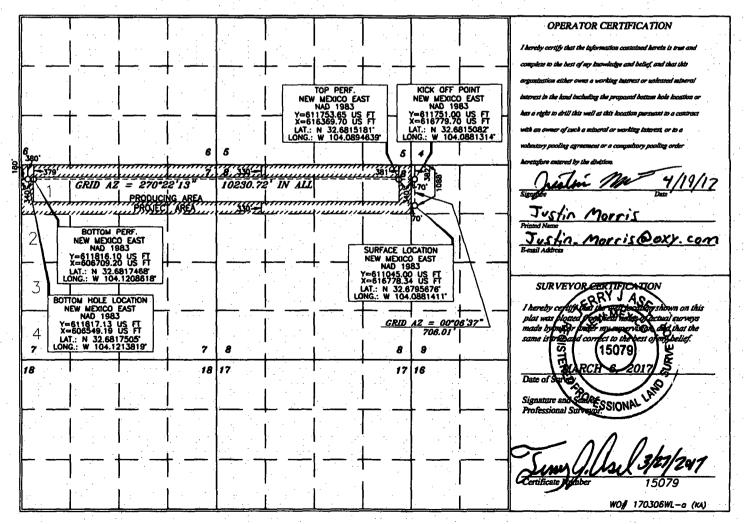

☐ AMENDED REPORT

WO# 170301WL-0 (KA)

WELL LOCATION AND ACREAGE DEDICATION PLAT

| API Number            |                                       |                                                  |                                         | P                    | ool Code                                     |            | Pool Name                              |                                            |                           |                                                       |                                     |  |
|-----------------------|---------------------------------------|--------------------------------------------------|-----------------------------------------|----------------------|----------------------------------------------|------------|----------------------------------------|--------------------------------------------|---------------------------|-------------------------------------------------------|-------------------------------------|--|
|                       |                                       | 44117                                            |                                         | 606                  | 00                                           |            |                                        | Turkey T                                   | rack; Bo                  | ne fring                                              |                                     |  |
| Prope                 | arty Code                             |                                                  |                                         |                      |                                              | -          | nty Name                               |                                            |                           | F                                                     | Vell Number                         |  |
|                       | · ·                                   |                                                  | <del> </del>                            | TUF                  | KEY T                                        |            | <i>"9–10" !</i>                        | STATE                                      |                           |                                                       | 21H                                 |  |
|                       | RID No.                               |                                                  |                                         | 2                    |                                              | -          | tor Name                               |                                            |                           |                                                       | Elevation                           |  |
|                       | 96                                    |                                                  |                                         |                      | <u> </u>                                     | XY US      | SA INC. W                              | TPZP                                       | <u> </u>                  | <u> </u>                                              | 394.8'                              |  |
| 1924                  | 163                                   |                                                  | <u> </u>                                |                      |                                              |            | ocation                                | <u> </u>                                   | <u> 19 1 1</u>            |                                                       |                                     |  |
| UL or lot no.         | Section                               | Township                                         | · 1 .                                   | Rang                 |                                              | Lot Ic     | in Feet from the                       | North/South line                           |                           | East/West line                                        | County                              |  |
| H                     | 8                                     | 19 SOUT                                          | H   2                                   | 9 EAST,              | N. M. P. M.                                  |            | 2120'                                  | NORTH                                      | 395'                      | EAST                                                  | EDDY                                |  |
| <del></del>           |                                       |                                                  |                                         | Bottom F             | Tole Loca                                    | ation If   | Different                              | From Surfac                                | æ                         |                                                       |                                     |  |
| UL or lot no.         | Section                               | Township                                         |                                         | Rang                 | e                                            | Lot Id     | In Feet from the                       | North/South line                           | Feet from the             | East/West line                                        | County                              |  |
| A                     | 10                                    | 19 SOUT                                          | H   2                                   | 9 EAST,              | N. M. P. M.                                  |            | 939'                                   | NORTH                                      | 180'                      | EAST                                                  | EDDY                                |  |
| Dedicated             | Acres                                 | Joint or Infil                                   | I Cons                                  | olidation Code       | Order 1                                      | L<br>Vo.   | <u></u>                                | · <u> </u>                                 | <u></u>                   |                                                       |                                     |  |
| 320                   | ,                                     | y                                                |                                         |                      |                                              |            |                                        |                                            |                           |                                                       |                                     |  |
| L                     | l                                     |                                                  | 4 4 4 4                                 |                      |                                              | -4         |                                        | andidatad an a                             |                           | imit bee been one                                     | noved by the                        |  |
| NO BUOWA<br>division. | idie Will                             | oe assigne                                       | a to mis                                | сотрівноп            | <i>unoj ali 11</i>                           | nieresis i | iave deen con                          | isondated of a                             | uon-sumuaru               | unit has been app                                     | oved by the                         |  |
| (11 V 151011.         |                                       |                                                  |                                         |                      |                                              |            |                                        |                                            |                           |                                                       |                                     |  |
|                       |                                       |                                                  |                                         |                      |                                              |            | T                                      |                                            | 0                         | PERATOR CERTIFIC                                      | ATION                               |  |
| 1                     |                                       | ` <b>.</b>                                       | L. ·                                    | 1.                   |                                              |            | 1                                      | J                                          | / Aureby cen              | tify that the information contains                    | d kereta is true and                |  |
|                       |                                       |                                                  | 1                                       |                      |                                              |            | 1 1                                    |                                            | . :                       | the best of my knowledge and bei                      |                                     |  |
| KICK                  | OFF POI                               | <del>-</del> -                                   | TOP P                                   | FRE                  |                                              |            | 一二.                                    | BOTTOM PERF.                               | _                         | either owns a working interest o                      |                                     |  |
| NEW                   | MEXICO E                              |                                                  | NEW MEXIC<br>NAD 1                      | O EAST               |                                              |            |                                        | W MEXICO EAST<br>NAD 1983                  |                           | e kand bucheling the proposed bo                      | - 1 - 1                             |  |
| Y=611                 | 1194.71 U:<br>8313.62 U               | § FI                                             | Y=611192.0<br>X=617048.                 | S US FI              |                                              |            | Y=6                                    | 11165.05 US FT                             | I I                       | o drill this well at this bostion p                   |                                     |  |
| LAT.: !               | N 32.6799<br>W 104.089                | 821<br>8503 L                                    | LAT.: N 32.<br>DNG.: W 10               | 6799718° 🗆           |                                              |            | LAT.                                   | N 32.6798289<br>W 104.0552053              |                           | er of such a mineral or working i                     |                                     |  |
|                       |                                       |                                                  | Ţ ·                                     |                      | 1                                            |            |                                        |                                            | .                         | oling agreement or a compulsor,                       | 1.                                  |  |
|                       | 5                                     | <b>4</b> L                                       | l                                       |                      | 4                                            | 3          |                                        |                                            | 9                         | stered by the division.                               |                                     |  |
| 7                     | \ \ \ \ \ \ \ \ \ \ \ \ \ \ \ \ \ \ \ | (9]                                              |                                         | PROJEC               |                                              | 10.3307    |                                        |                                            |                           | die Mi                                                | 3/19/17                             |  |
|                       |                                       | 13                                               | ı <i>GRID</i>                           | PRODUCI<br>AZ = 90°0 |                                              | 10758.     | 23' IN ALL                             |                                            | \$ September 1            | Jet Jijet                                             | 3/29/17<br>Date                     |  |
| L _                   |                                       | Jonnes                                           | 111111111111111111111111111111111111111 |                      | 4444                                         |            | ************************************** |                                            | 7                         | tin Morris                                            |                                     |  |
|                       | l N                                   | 3                                                | 1                                       | 1                    | lt v.                                        | 1          | 1 '                                    |                                            | Printed Name              | -                                                     |                                     |  |
| . 1                   |                                       | GRID                                             | $AZ = 00^{\circ}$                       | 06'37"               | 1                                            |            |                                        | (                                          | JUST BORREL AND           |                                                       | DKy.COM                             |  |
|                       |                                       | 5                                                | 1180.00                                 | Ι                    |                                              |            | NEW                                    | HOLE LOCATION MEXICO EAST                  |                           |                                                       | Ą                                   |  |
| <u> </u>              |                                       | 0.105                                            |                                         |                      | 1                                            |            |                                        | NAD 1983<br>1164.60 US FT<br>7071.81 US FT | -                         |                                                       | ·                                   |  |
|                       |                                       | NEW I                                            | NCE LOCATION<br>MEXICO EAS<br>AD 1983   | T                    | l .                                          |            | LAT.: I                                | N 32.6798265<br>W 104.0546853              |                           | VEYOR CERTIFICAT                                      |                                     |  |
| <u> </u>              |                                       | Y=810                                            | 014.71 US<br>311.36 US                  | 닭                    | ı — -                                        | <u> </u>   | + — F                                  |                                            | I hereby                  | certificates RY                                       | Settown on this                     |  |
|                       |                                       | LAT.: N                                          | 32.67673<br>V 104.0896                  | 36°                  |                                              |            | 1 1                                    | 1                                          | plat was<br>made by       | platied from field holest<br>me arenderally supervisi | populai surveys<br>bar and that the |  |
|                       |                                       |                                                  |                                         | T                    | ا م                                          |            | 1 1                                    |                                            | same is t                 | nd a Sinder by supervisi<br>rue and correctio the be  | of my bedief.                       |  |
| <b> </b>              | 8                                     | <del>                                     </del> |                                         | -                    | 9                                            | 10         | +                                      |                                            | 10                        | (15079                                                | 7 SE                                |  |
|                       | 17                                    | 7 16                                             | 1                                       | 1                    | 16                                           | 15         | 1                                      | 4                                          | Date of S                 | MARCH 1 201                                           | <del>'/3'</del>                     |  |
|                       | . :                                   | :                                                |                                         |                      |                                              |            |                                        |                                            |                           |                                                       | OND .                               |  |
| <u> </u>              | · <u></u> ·                           | <del></del>                                      | - —                                     |                      | <u>.                                    </u> | ·          | <u> </u>                               |                                            | - Signature<br>Profession | and Seal Of ESSIONA                                   |                                     |  |
|                       |                                       |                                                  |                                         |                      |                                              |            |                                        |                                            |                           |                                                       |                                     |  |
| 1                     |                                       |                                                  |                                         | •                    | •                                            |            | 1                                      | I                                          | ·                         |                                                       |                                     |  |