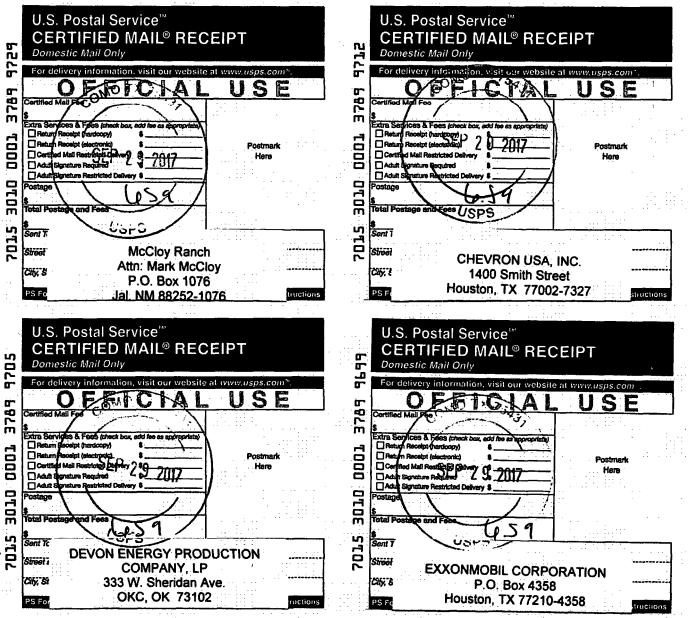

## C-108 ITEM XIII – PROOF OF NOTIFICATION INTERESTED PARTIES LIST

#### SURFACE OWNER

1 McCLOY RANCH (USPS Certified Mail) Attn: Mark McCloy P.O. Box 1076 Jal, NM 88252-1076 Certified: 7015 3010 0001 3789 9729

#### OFFSET MINERALS LESSEES and OPERATORS (All Notified via USPS Certified Mail)

#### BLM Lease NMNM-0039880 Lessee

2 CHEVRON USA, INC. P.O. Box 1635 Houston, TX 77251-1635 Certified: 7015 3010 0001 3789 9712

#### BLM LeaseS NMNM-113964; NMNM-119276 Lessee

3 DEVON ENERGY PRODUCTION CO., LP 333 W. Sheridan Avenue OKC, OK 73102-5010 Certified: 7015 3010 0001 3789 9705

#### BLM Leases NMNM-029694; NMNM-016353 Lessee

4 EXXONMOBIL CORPORATION P.O. Box 4358 Houston, TX 77210-4358 Certified: 7015 3010 0001 3789 9699