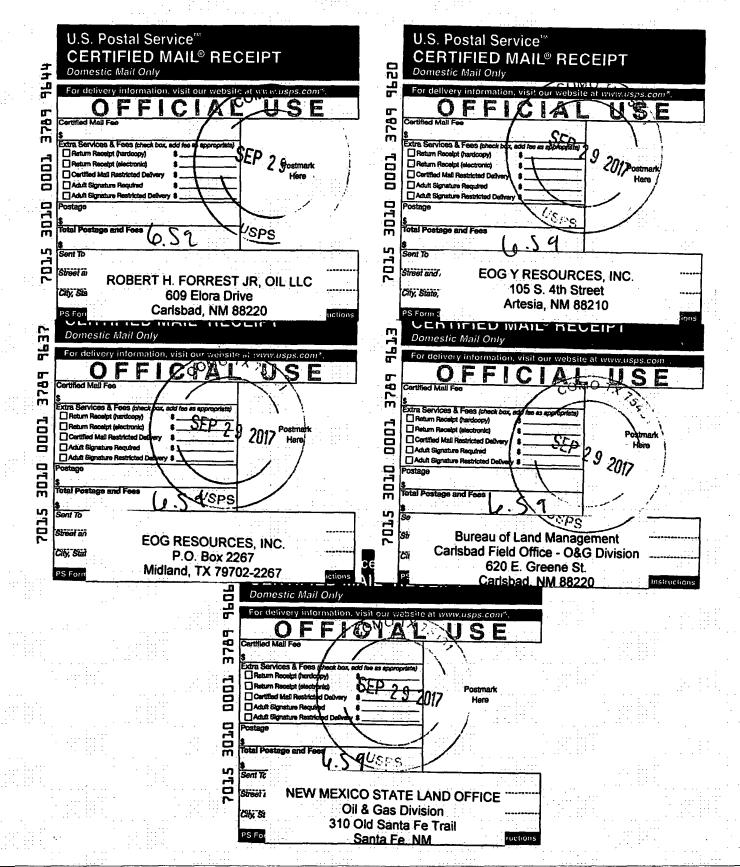

### BLM Lease NMLC-0062269A (cont.) Operators

9 ROBERT H. FORREST JR, OIL LLC 609 Elora Drive Carlsbad, NM 88220 Certified: 7015 3010 0001 3789 9644

#### State Lease V0-4095-0000 Lessee

10 EOG Y RESOURCES, INC. 105 S. 4<sup>th</sup> Street Artesia, NM 88210 Certified: 7015 3010 0001 3789 9620

#### BLM Lease NMNM-055953 Lessee

11 EOG RESOURCES, INC. P.O. Box 2267 Midland, TX 79702-2267 Certified: 7015 3010 0001 3789 9637

#### OFFSET MINERALS OWNERS (All Notified via USPS Certified Mail)

- 12 U.S. DEPARTMENT OF INTERIOR Bureau of Land Management Oil & Gas Division 620 E. Greene St. Carlsbad, NM 88220 Certified: 7015 3010 0001 3789 9613
- 13 NEW MEXICO STATE LAND OFFICE Commissioner of Public Lands 310 Old Santa Fe Trail Santa Fe, NM Certified: 7015 3010 0001 3789 9606