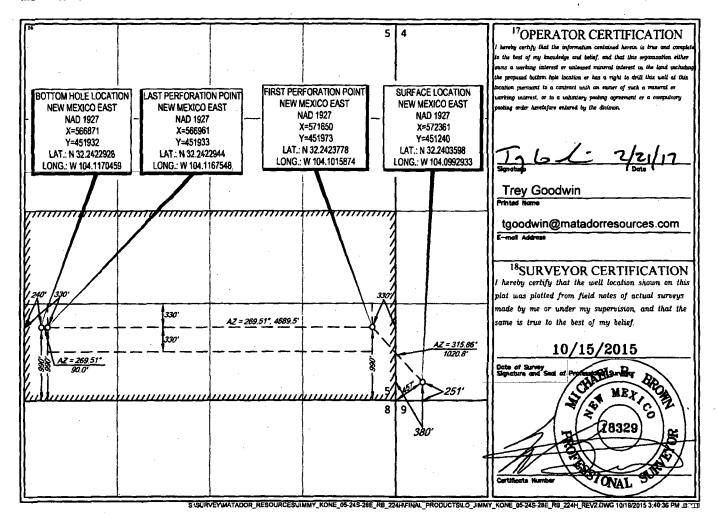

RECEIVED

**FORM C-102** Revised August 1, 2011 Submit one copy to appropriate **District Office** 

AMENDED REPORT

WELL LOCATION AND ACREAGE DEDICATION PLAT

| API Number                 | <sup>2</sup> Pool Code | <sup>3</sup> Pool Name        |             |  |  |  |
|----------------------------|------------------------|-------------------------------|-------------|--|--|--|
| 30-015-43478               | 98220                  | PURPLE SAGE-WOLFCAMP GAS POOL |             |  |  |  |
| <sup>4</sup> Property Code | SP1                    | roperty Name                  | Well Number |  |  |  |
| 315284                     | JIMMY KONE             | E 05-24S-28E RB               | #224H       |  |  |  |
| OGRID No.                  | *O <sub>1</sub>        | perator Name                  | Elevation   |  |  |  |
| 228937                     | MATADOR PRO            | DUCTION COMPANY               | 3034'       |  |  |  |

<sup>10</sup>Surface Location Feet from the East/West line UL or lot uo. Township Range Lot ldn Feet from the North/South line P 24-S 28-E 251' 380' WEST **EDDY** SOUTH

| UL or lot no.                     | Section<br>5           | Township 24-S | Range<br>28-E   | Lot ids               | Feet from the 990' | North/South line<br>SOUTH | Feet from the 240' | East/West line<br>WEST | EDDY County |
|-----------------------------------|------------------------|---------------|-----------------|-----------------------|--------------------|---------------------------|--------------------|------------------------|-------------|
| <sup>13</sup> Dedicated Acres 320 | <sup>13</sup> Joint or | iofill "C     | onsolidation Co | ie <sup>15</sup> Orde | r No.              |                           |                    |                        |             |

No allowable will be assigned to this completion until all interests have been consolidated or a non-standard unit has been approved by the division.

| Submit 1 Copy To Appropriate District Office                                  | State of New Mexico                                                                  | Form C-103                                                |  |  |  |
|-------------------------------------------------------------------------------|--------------------------------------------------------------------------------------|-----------------------------------------------------------|--|--|--|
| <u>District I</u> – (575) 393-6161<br>1625 N. French Dr., Hobbs, NM 88240     | Energy, Minerals and Natural Resources                                               | Revised July 18, 2013 WELL API NO.                        |  |  |  |
| <u>District II</u> – (575) 748-1283<br>811 S. First St., Artesia, NM 88210    | OIL CONSERVATION DIVISION                                                            | 30-015-43574                                              |  |  |  |
| <u>District III</u> – (505) 334-6178                                          | 1220 South St. Francis Dr. C. IVI                                                    | 5. Indicate Type of Lease                                 |  |  |  |
| 1000 Rio Brazos Rd., Aztec, NM 87410<br><u>District IV</u> – (505) 476-3460   | Santa Fe, NM 87505 CULIVE                                                            | 6. State Oil & Gas Lease No.                              |  |  |  |
| 1220 S. St. Francis Dr., Santa Fe, NM<br>87505                                | 2017 007 01                                                                          | 315284                                                    |  |  |  |
| · ·                                                                           | CES AND REPORTS ON WELLS ZUIT ULL ST<br>SALS TO DRILL OR TO DEEPEN OR PLUG BACK TO A | 7. Lease Name or Unit Agreement Name                      |  |  |  |
|                                                                               | CATION FOR PERMIT" (FORM C-101) FOR SUCH                                             | JIMMY KONE 05 24S 28E RB                                  |  |  |  |
| 1. Type of Well: Oil Well                                                     | Gas Well X Other                                                                     | 8. Well Number 204H                                       |  |  |  |
| 2. Name of Operator Matador Pro                                               | duction Company                                                                      | 9. OGRID Number 228937                                    |  |  |  |
| 3. Address of Operator 5400 LB. STE 1500                                      | 10. Pool name or Wildcat                                                             |                                                           |  |  |  |
| Dallas, T                                                                     |                                                                                      | PURPLE SAGE;WOLFCAMP (GAS)                                |  |  |  |
| Unit Letter M:                                                                | 221 feet from the South line and                                                     | 380 feet from the West line                               |  |  |  |
| Section 04                                                                    | Township 24S Range 28E                                                               | NMPM County EDDY                                          |  |  |  |
|                                                                               | 11. Elevation (Show whether DR, RKB, RT, GR, etc. 3034 GL                            | ;.)                                                       |  |  |  |
|                                                                               | , , , , , , , , , , , , , , , , , , , ,                                              |                                                           |  |  |  |
| 12. Check A                                                                   | appropriate Box to Indicate Nature of Notice                                         | , Report or Other Data                                    |  |  |  |
| NOTICE OF IN                                                                  | TENTION TO SUF                                                                       | BSEQUENT REPORT OF:                                       |  |  |  |
| PERFORM REMEDIAL WORK                                                         | PLUG AND ABANDON   REMEDIAL WOR                                                      | RK                                                        |  |  |  |
| TEMPORARILY ABANDON                                                           |                                                                                      | RILLING OPNS. P AND A                                     |  |  |  |
| PULL OR ALTER CASING DOWNHOLE COMMINGLE                                       | MULTIPLE COMPL CASING/CEMEN                                                          | NT JOB L                                                  |  |  |  |
| CLOSED-LOOP SYSTEM                                                            |                                                                                      | TD 004                                                    |  |  |  |
| OTHER:                                                                        | OTHER: CT   OTHER: CT   eted operations. (Clearly state all pertinent details, ar    | B-806                                                     |  |  |  |
|                                                                               | rk). SEE RULE 19.15.7.14 NMAC. For Multiple Co                                       |                                                           |  |  |  |
| proposed completion or rec                                                    | ompletion.                                                                           |                                                           |  |  |  |
|                                                                               |                                                                                      |                                                           |  |  |  |
|                                                                               | 2006                                                                                 | ·                                                         |  |  |  |
| Pursuant to Administrative Order CTF Matador Production Company as Ope        | s-806,<br>rator respectfully requests administrative approval to surfac              | e commingle separately metered production                 |  |  |  |
| from the PURPLE SAGE; WOLFCAN                                                 | IP (GAS) for the JIMMY KONE 05 24S 28E RB lease. The                                 | e tank battery is located in Section 5, Township 24 Sout  |  |  |  |
| Range 28 East, Eddy County. All proc<br>as part of Administrative Order CTB-6 | duction will be allocated using readings from individual well 806.                   | I meters. All interested parties were previously notified |  |  |  |
| •                                                                             |                                                                                      |                                                           |  |  |  |
|                                                                               | •                                                                                    |                                                           |  |  |  |
|                                                                               |                                                                                      |                                                           |  |  |  |
|                                                                               |                                                                                      |                                                           |  |  |  |
| Spud Date: 11/23/2019                                                         | Rig Release Date:                                                                    |                                                           |  |  |  |
|                                                                               |                                                                                      |                                                           |  |  |  |
| I hereby certify that the information a                                       | above is true and complete to the best of my knowledge                               | ge and belief.                                            |  |  |  |
|                                                                               | •                                                                                    | •                                                         |  |  |  |
| SIGNATURE SIGNATURE                                                           | TITLE Regulatory Tech                                                                | DATE 10/26/17                                             |  |  |  |
|                                                                               | <del></del>                                                                          |                                                           |  |  |  |
| Type or print name Sherri Gore For State Use Only                             | E-mail address: sgore@matadorre                                                      | PHONE: 972-371-5467                                       |  |  |  |
|                                                                               |                                                                                      | · ·                                                       |  |  |  |
| APPROVED BY: Conditions of Approval (if any):                                 | TITLE                                                                                | DATE                                                      |  |  |  |
| LL ( ) .                                                                      |                                                                                      |                                                           |  |  |  |