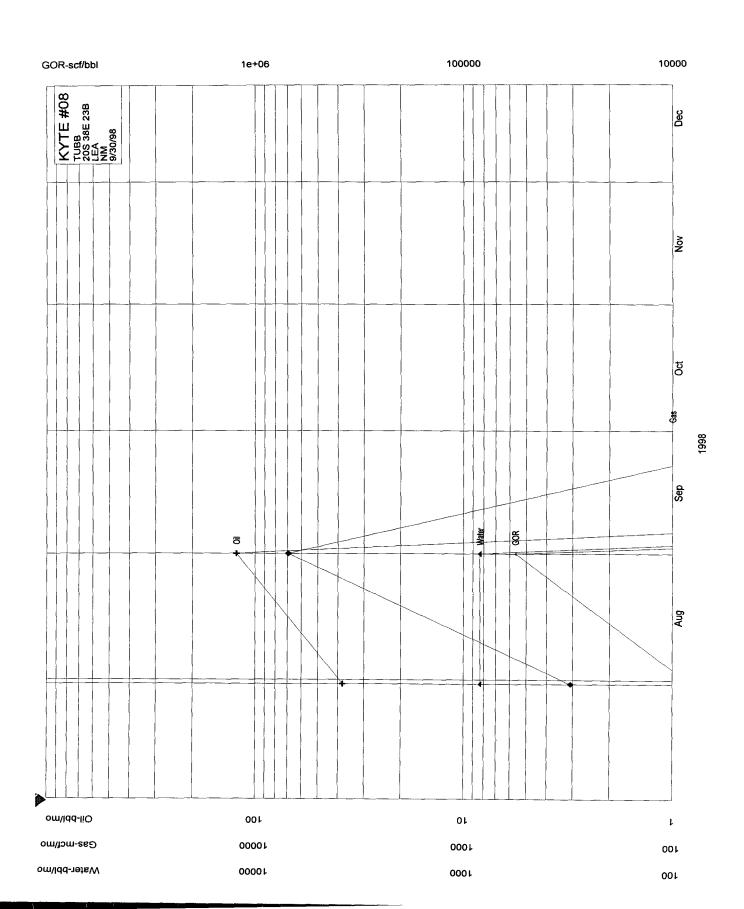

RE: Kyte #8

"B" Section 23, T20S, R38E

660' FNL, 1980' FEL,

Lea County, New Mexico

To Whom It May Concern:

Please find the enclosed Application for Downhole Commingling for the captioned well. All zones of interest have common interest owners. Also attached are the currently monthly production curves for all formations. This information goes back to the first day of production. All allocations were based on a percentage basis of past history.