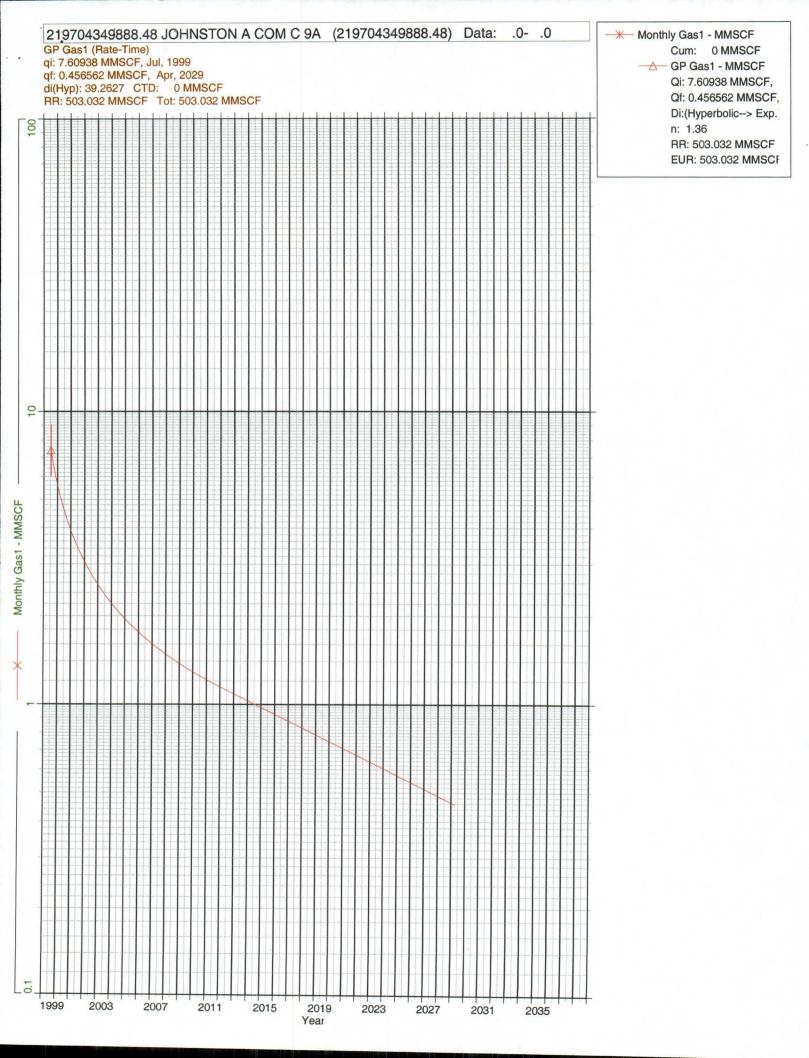

Order DHC-2136 was received December 2, 1998 for the subject well for the Mesa Verde and Dakota formations. This well has been drilled but not yet completed, therefore, no commingling has taken place at this time. Burlington Resources is proposing now to also complete this well in the Gallup formation, and would commingle all three formations.

Enclosed is an application for this well adding the Gallup. We would appreciate your earliest consideration of this application.

Sincerely,

radfuld Peggy Bradfield

Regulatory/Compliance Administrator

Encs