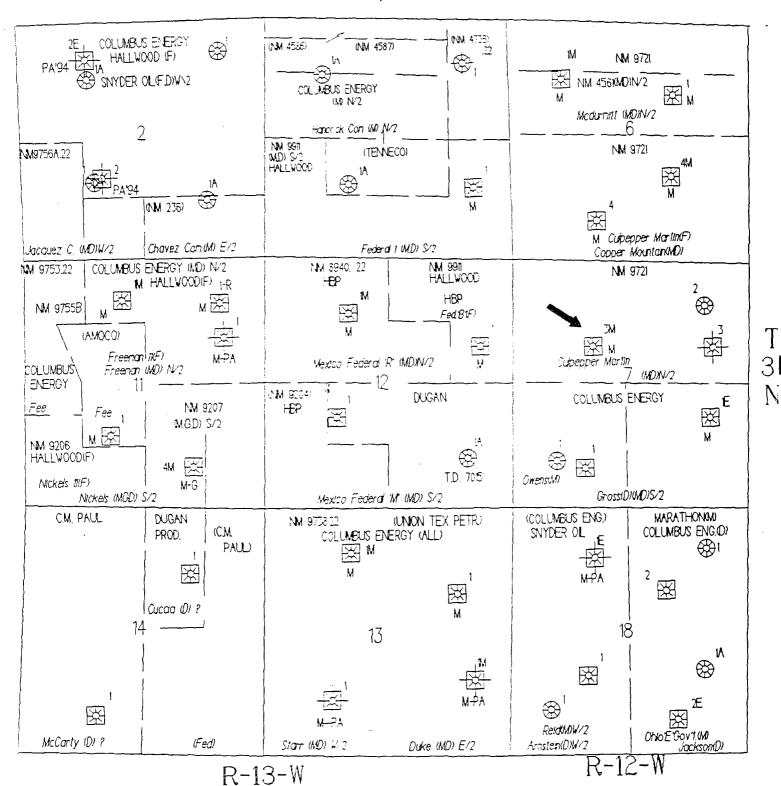

# Culpepper Martin #3M Offset Operator / Ownership Plat Otero Chacra/ Basin Dakota Downhole Commingling

Township 31 N, Range 12 W

- 1) Taurus Exploration U.S.A., Inc
- 2) Burlington Resources P.O. Box 4289 Farmington, N.M. 87499-4289
- 3) Marathon Oil Co. P.O. Box 552 Midland, Tx. 79702
- 4) Chateau Oil & Gas, Inc. 5802 U.S. Hwy 64 Farmington, N.M. 87401
- 5) Dugan Production Corp. P.O. Box 420 Farmington, N.M. 87499