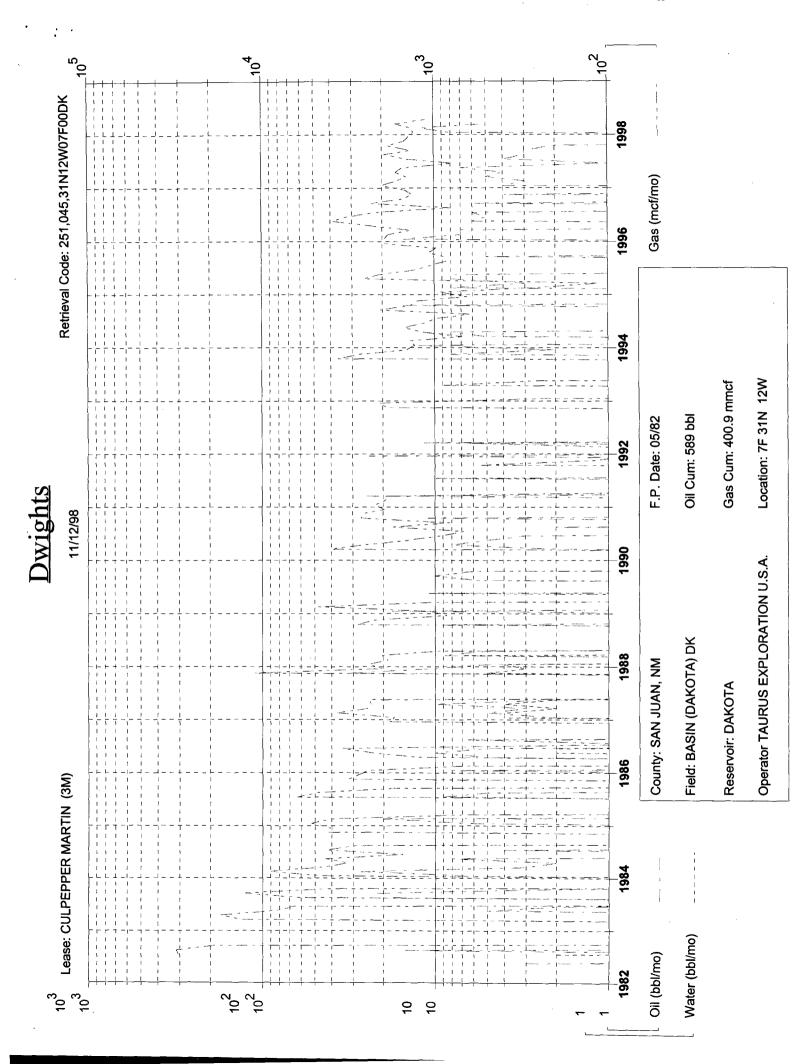

#### APPLICATION FOR DOWNHOLE COMMINGLING

<u>X</u>YES \_\_\_NO

| Taurus Exploration U.S.A., Inc. 2198 Bloomfield Highway, Farmington, NM 87401  Address                                                                                                                                                                                                        |                                                              |                |                     |                                            |  |  |  |
|-----------------------------------------------------------------------------------------------------------------------------------------------------------------------------------------------------------------------------------------------------------------------------------------------|--------------------------------------------------------------|----------------|---------------------|--------------------------------------------|--|--|--|
| Culpepper Martin                                                                                                                                                                                                                                                                              | 3M <u>F</u>                                                  | Sec. 7         | T31N R12W           | San Juan                                   |  |  |  |
| Lease                                                                                                                                                                                                                                                                                         |                                                              | ec - Twp - Rge |                     | County Unit Lease Types: (check 1 or more) |  |  |  |
| OGRID NO. 162928 Property Code 21197 API NO. 30 - 045 - 25108 Federal State (and/or) Fee                                                                                                                                                                                                      |                                                              |                |                     |                                            |  |  |  |
| The following facts are submitted in support of downhole commingling:                                                                                                                                                                                                                         | Upper<br>Zane                                                | l .            | ntermediate<br>Zone | Lower<br>Zone                              |  |  |  |
| Pool Name and     Pool Code                                                                                                                                                                                                                                                                   | Blanco Mesa Verde<br>72319                                   |                |                     | Basin Dakota<br>71599                      |  |  |  |
| Top and Bottom of     Pay Section (Perforations)                                                                                                                                                                                                                                              | 4512-4746                                                    |                |                     | 6692-6949                                  |  |  |  |
| Type of production     (Oil or Gas)                                                                                                                                                                                                                                                           | Gas                                                          |                |                     | Gas                                        |  |  |  |
| Method of Production     (Flowing or Artificial Lift)                                                                                                                                                                                                                                         | Flowing                                                      | `              |                     | Flowing                                    |  |  |  |
| 5. Bottomhole Pressure                                                                                                                                                                                                                                                                        | a. (Current)                                                 | a.             |                     | a.                                         |  |  |  |
| Oil Zones - Artificial Lift: Estimated Current Gas & Oil - Flowing:                                                                                                                                                                                                                           | 509 CaLc                                                     |                |                     | 548 CaLc                                   |  |  |  |
| Measured Current All Gas Zones: Estimated Or Measured Original                                                                                                                                                                                                                                | b. (Original) 924 CaLc                                       | b.             |                     | ь.<br>2520 CaLc                            |  |  |  |
| 6. Oil Gravity ( <sup>O</sup> API) or<br>Gas BTU Content)                                                                                                                                                                                                                                     | 1165 BTU                                                     |                |                     | 1170 BTU                                   |  |  |  |
| 7. Producing or Shut-In?                                                                                                                                                                                                                                                                      | Producing                                                    | , 11100-1      |                     | Producing                                  |  |  |  |
| Production Marginal? (yes or no)                                                                                                                                                                                                                                                              | No                                                           |                |                     | Yes                                        |  |  |  |
| If Shut-In, give date and oil/gas/<br>water rates of last production                                                                                                                                                                                                                          | Date:                                                        | Date:          |                     | Date:                                      |  |  |  |
| Note: For new zones with no production history, applicant shall be required to attach production estimates and supporting data                                                                                                                                                                | Rates:                                                       | Rates:         |                     | Rates:                                     |  |  |  |
| * If Producing, give date and oil/gas/                                                                                                                                                                                                                                                        | Date: 10/24/98                                               | Date:          |                     | Date: 10/12/98                             |  |  |  |
| water rates of recent test<br>(within 60 days)                                                                                                                                                                                                                                                | Rates: .1/133/0                                              | Rates:         |                     | Rates: .1/48/.3                            |  |  |  |
| Fixed Percentage Allocation     Formula - % for each zone                                                                                                                                                                                                                                     | Oil: Gas: 73 %                                               | Oil:           | Gas: %              | Oil: Gas: 27 <sup>%</sup>                  |  |  |  |
|                                                                                                                                                                                                                                                                                               |                                                              |                |                     | <del></del>                                |  |  |  |
| <ol> <li>If allocation formula is based upon something other than current or past production, or is based upon some other method,<br/>submit attachments with supporting data and/or explaining method and providing rate projections or other required data.</li> </ol>                      |                                                              |                |                     |                                            |  |  |  |
| 10. Are all working, overriding, and royalty interests identical in all commingled zones?  If not, have all working, overriding, and royalty interests been notified by certified mail?  Have all offset operators been given written notice of the proposed downhole commingling?  X YesNoNo |                                                              |                |                     |                                            |  |  |  |
| 11. Will cross-flow occur?Yes X_No If yes, are fluids compatible, will the formations not be damaged, will any cross-flowed production be recovered, and will the allocation formula be reliableYesNo (If No, attach explanation)                                                             |                                                              |                |                     |                                            |  |  |  |
| 12. Are all produced fluids from all commingled zones compatible with each other?  X Yes No                                                                                                                                                                                                   |                                                              |                |                     |                                            |  |  |  |
| 13. Will the value of production be decreased by commingling?  Yes X No (If Yes, attach explanation)                                                                                                                                                                                          |                                                              |                |                     |                                            |  |  |  |
| 14. If this well in on, or communitized with, state or federal lands, either the Commissioner of Public Lands or the<br>United States Bureau of Land Management has been notified in writing of this applicationYesNo                                                                         |                                                              |                |                     |                                            |  |  |  |
| 15. NMOCD Reference Cases for Rule 303(D) Exceptions:  ORDER NO(S).                                                                                                                                                                                                                           |                                                              |                |                     |                                            |  |  |  |
| 16. ATTACHMENTS:                                                                                                                                                                                                                                                                              |                                                              |                |                     |                                            |  |  |  |
| *C−102 for each zone to be commingled showing its spacing unit and acreage dedication.  *Production curve for each zone for at least one year. (If not available, attach explanation.)  *For zones with no production history, estimated production rates and supporting data.                |                                                              |                |                     |                                            |  |  |  |
| * Notification list of all offset operators                                                                                                                                                                                                                                                   |                                                              |                |                     |                                            |  |  |  |
| * Notification list of working, overriding, and royalty interests for uncommon interest cases.  * Any additional statements, data, or documents required to support commingling.                                                                                                              |                                                              |                |                     |                                            |  |  |  |
| I hereby certify that the information above is true and complete to the best of my knowledge and belief.                                                                                                                                                                                      |                                                              |                |                     |                                            |  |  |  |
| SIGNATURE                                                                                                                                                                                                                                                                                     |                                                              |                |                     |                                            |  |  |  |
| TYPE OR PRINT NAME Gary Brink                                                                                                                                                                                                                                                                 | TYPE OR PRINT NAME Gary Brink TELEPHONE NO. (_505_) 325-6800 |                |                     |                                            |  |  |  |