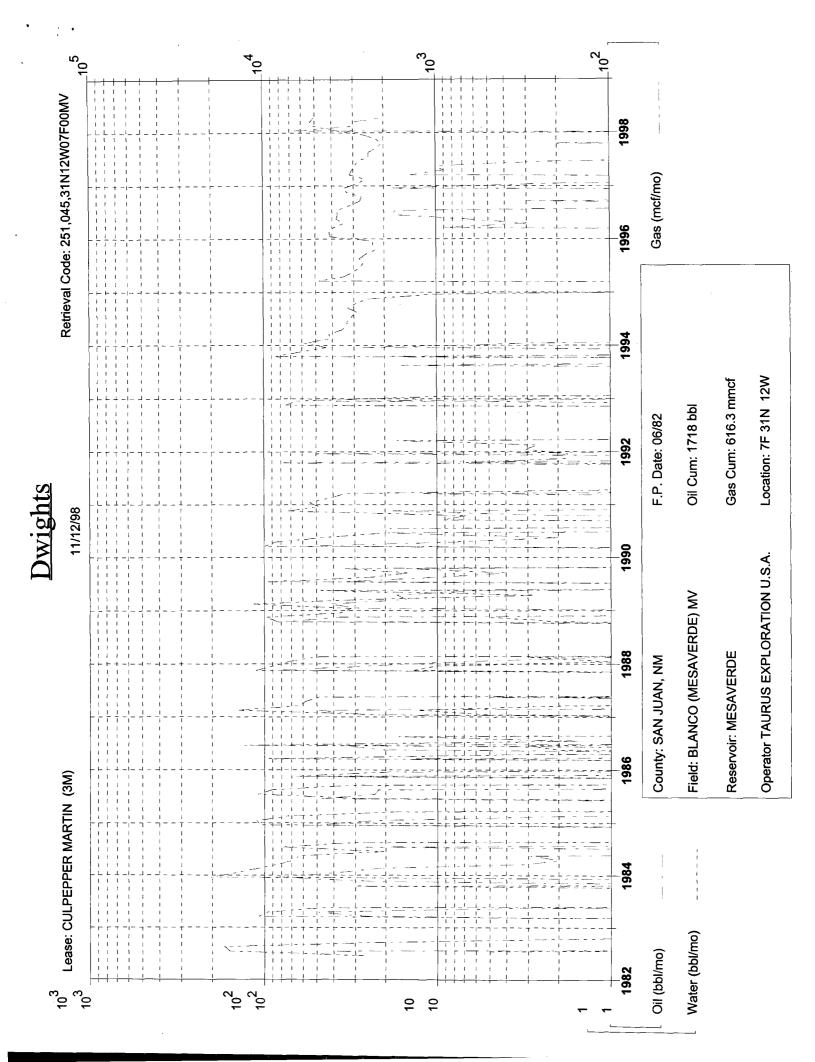

#### APPLICATION FOR DOWNHOLE COMMINGLING

<u>X</u>YES \_\_\_NO

| Taurus Exploration U.S.A., Inc. 2198 Bloomfield Highway, Farmington, NM 87401  Address                                                                                                                                                                                                        |                                                              |                |                     |                                            |  |  |  |
|-----------------------------------------------------------------------------------------------------------------------------------------------------------------------------------------------------------------------------------------------------------------------------------------------|--------------------------------------------------------------|----------------|---------------------|--------------------------------------------|--|--|--|
| Culpepper Martin                                                                                                                                                                                                                                                                              | 3M <u>F</u>                                                  | Sec. 7         | T31N R12W           | San Juan                                   |  |  |  |
| Lease                                                                                                                                                                                                                                                                                         |                                                              | ec - Twp - Rge |                     | County Unit Lease Types: (check 1 or more) |  |  |  |
| OGRID NO. 162928 Property Code 21197 API NO. 30 - 045 - 25108 Federal State (and/or) Fee                                                                                                                                                                                                      |                                                              |                |                     |                                            |  |  |  |
| The following facts are submitted in support of downhole commingling:                                                                                                                                                                                                                         | Upper<br>Zane                                                | l .            | ntermediate<br>Zone | Lower<br>Zone                              |  |  |  |
| Pool Name and     Pool Code                                                                                                                                                                                                                                                                   | Blanco Mesa Verde<br>72319                                   |                |                     | Basin Dakota<br>71599                      |  |  |  |
| Top and Bottom of     Pay Section (Perforations)                                                                                                                                                                                                                                              | 4512-4746                                                    |                |                     | 6692-6949                                  |  |  |  |
| Type of production     (Oil or Gas)                                                                                                                                                                                                                                                           | Gas                                                          |                |                     | Gas                                        |  |  |  |
| Method of Production     (Flowing or Artificial Lift)                                                                                                                                                                                                                                         | Flowing                                                      | `              |                     | Flowing                                    |  |  |  |
| 5. Bottomhole Pressure                                                                                                                                                                                                                                                                        | a. (Current)                                                 | a.             |                     | a.                                         |  |  |  |
| Oil Zones - Artificial Lift: Estimated Current Gas & Oil - Flowing:                                                                                                                                                                                                                           | 509 CaLc                                                     |                |                     | 548 CaLc                                   |  |  |  |
| Measured Current All Gas Zones: Estimated Or Measured Original                                                                                                                                                                                                                                | b. (Original) 924 CaLc                                       | b.             |                     | ь.<br>2520 CaLc                            |  |  |  |
| 6. Oil Gravity ( <sup>O</sup> API) or<br>Gas BTU Content)                                                                                                                                                                                                                                     | 1165 BTU                                                     |                |                     | 1170 BTU                                   |  |  |  |
| 7. Producing or Shut-In?                                                                                                                                                                                                                                                                      | Producing                                                    | , 11100-1      |                     | Producing                                  |  |  |  |
| Production Marginal? (yes or no)                                                                                                                                                                                                                                                              | No                                                           |                |                     | Yes                                        |  |  |  |
| If Shut-In, give date and oil/gas/<br>water rates of last production                                                                                                                                                                                                                          | Date:                                                        | Date:          |                     | Date:                                      |  |  |  |
| Note: For new zones with no production history, applicant shall be required to attach production estimates and supporting data                                                                                                                                                                | Rates:                                                       | Rates:         |                     | Rates:                                     |  |  |  |
| * If Producing, give date and oil/gas/                                                                                                                                                                                                                                                        | Date: 10/24/98                                               | Date:          |                     | Date: 10/12/98                             |  |  |  |
| water rates of recent test<br>(within 60 days)                                                                                                                                                                                                                                                | Rates: .1/133/0                                              | Rates:         |                     | Rates: .1/48/.3                            |  |  |  |
| Fixed Percentage Allocation     Formula - % for each zone                                                                                                                                                                                                                                     | Oil: Gas: 73 %                                               | Oil:           | Gas: %              | Oil: Gas: 27 <sup>%</sup>                  |  |  |  |
|                                                                                                                                                                                                                                                                                               |                                                              |                |                     | <del></del>                                |  |  |  |
| <ol> <li>If allocation formula is based upon something other than current or past production, or is based upon some other method,<br/>submit attachments with supporting data and/or explaining method and providing rate projections or other required data.</li> </ol>                      |                                                              |                |                     |                                            |  |  |  |
| 10. Are all working, overriding, and royalty interests identical in all commingled zones?  If not, have all working, overriding, and royalty interests been notified by certified mail?  Have all offset operators been given written notice of the proposed downhole commingling?  X YesNoNo |                                                              |                |                     |                                            |  |  |  |
| 11. Will cross-flow occur?Yes X_No If yes, are fluids compatible, will the formations not be damaged, will any cross-flowed production be recovered, and will the allocation formula be reliableYesNo (If No, attach explanation)                                                             |                                                              |                |                     |                                            |  |  |  |
| 12. Are all produced fluids from all commingled zones compatible with each other?  X Yes No                                                                                                                                                                                                   |                                                              |                |                     |                                            |  |  |  |
| 13. Will the value of production be decreased by commingling?  Yes X No (If Yes, attach explanation)                                                                                                                                                                                          |                                                              |                |                     |                                            |  |  |  |
| 14. If this well in on, or communitized with, state or federal lands, either the Commissioner of Public Lands or the<br>United States Bureau of Land Management has been notified in writing of this applicationYesNo                                                                         |                                                              |                |                     |                                            |  |  |  |
| 15. NMOCD Reference Cases for Rule 303(D) Exceptions:  ORDER NO(S).                                                                                                                                                                                                                           |                                                              |                |                     |                                            |  |  |  |
| 16. ATTACHMENTS:                                                                                                                                                                                                                                                                              |                                                              |                |                     |                                            |  |  |  |
| *C−102 for each zone to be commingled showing its spacing unit and acreage dedication.  *Production curve for each zone for at least one year. (If not available, attach explanation.)  *For zones with no production history, estimated production rates and supporting data.                |                                                              |                |                     |                                            |  |  |  |
| * Notification list of all offset operators                                                                                                                                                                                                                                                   |                                                              |                |                     |                                            |  |  |  |
| * Notification list of working, overriding, and royalty interests for uncommon interest cases.  * Any additional statements, data, or documents required to support commingling.                                                                                                              |                                                              |                |                     |                                            |  |  |  |
| I hereby certify that the information above is true and complete to the best of my knowledge and belief.                                                                                                                                                                                      |                                                              |                |                     |                                            |  |  |  |
| SIGNATURE                                                                                                                                                                                                                                                                                     |                                                              |                |                     |                                            |  |  |  |
| TYPE OR PRINT NAME Gary Brink                                                                                                                                                                                                                                                                 | TYPE OR PRINT NAME Gary Brink TELEPHONE NO. (_505_) 325-6800 |                |                     |                                            |  |  |  |