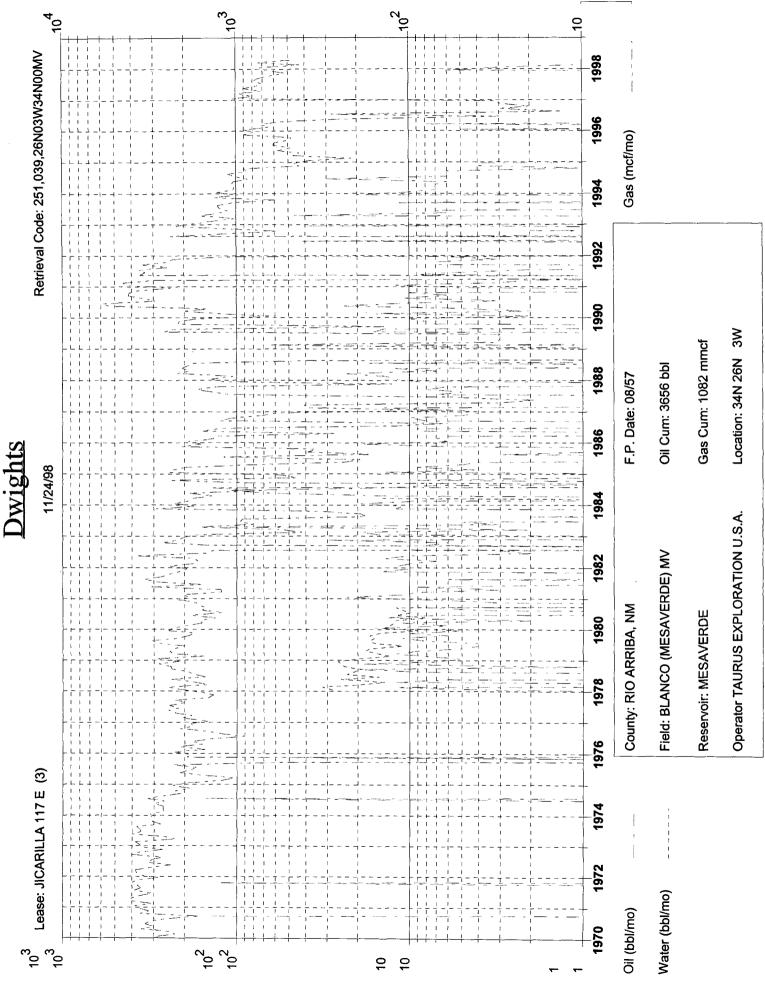

Dear Ms. Wrotenbery:

Taurus Exploration U.S.A., Inc., requests to downhole commingle the Tapacito Pictured Cliffs and Blanco Mesa Verde pools in the subject well. The well is currently producing as a Pictured Cliffs/Mesaverde dual completion. The Pictured Cliffs zone has experienced liquid loading problems and it is currently shut in. It is felt downhole commingling will eliminate excessive operational problems and allow the Mesaverde flow stream to aid in keeping the Pictured Cliffs zone unloaded with the aid of a plunger lift system.

To comply with New Mexico Oil Conservation Rules, Taurus Exploration U.S.A., Inc., is submitting the following data for your approval of the proposed commingling:

- 1. For C107A Application for Downhole Commingle
- 2. C102 Location plat showing each spacing unit and dedicated acreage
- 3. Production curves for both the Pictured Cliffs and Mesaverde
- 4. Offset operator plat
- 5. Well location plat
- 6. Proposed allocation method
- 7. Engineering and economic support data

Form C-107-A New 3-12-96

| 1000 Rio Brazos Rd, Aztec, NM 87410-1693 APPLICATION FOR DOWNHOLE COMMINGLING <u>X</u> YES NO                                                                                                                                                                                                                                                                                                                                                                                                                                                                                                                                                                    |                                       |                            |                               |                                                                        |  |  |  |
|------------------------------------------------------------------------------------------------------------------------------------------------------------------------------------------------------------------------------------------------------------------------------------------------------------------------------------------------------------------------------------------------------------------------------------------------------------------------------------------------------------------------------------------------------------------------------------------------------------------------------------------------------------------|---------------------------------------|----------------------------|-------------------------------|------------------------------------------------------------------------|--|--|--|
| Taurus Exploration U.S.A., Inc.         2198 Bloomfield Highway, Farmington, NM 87401           Operator         Address                                                                                                                                                                                                                                                                                                                                                                                                                                                                                                                                         |                                       |                            |                               |                                                                        |  |  |  |
| Jicarilla 117E                                                                                                                                                                                                                                                                                                                                                                                                                                                                                                                                                                                                                                                   | <u> </u>                              |                            | <u>3W</u>                     | Rio Arriba                                                             |  |  |  |
| Lease<br>OGRID NO. <u>162928</u> Property Co                                                                                                                                                                                                                                                                                                                                                                                                                                                                                                                                                                                                                     |                                       | ec - Twp - Rge<br>39-06200 | Spacing U<br>Federal <u>X</u> | County<br>init Lease Types: (check 1 or more)<br>, State, (and/or) Fee |  |  |  |
| The following facts are submitted in<br>support of downhole commingling                                                                                                                                                                                                                                                                                                                                                                                                                                                                                                                                                                                          | Upper<br>Zone                         | Intermediate<br>Zone       |                               | Lower<br>Zone                                                          |  |  |  |
| 1. Pool Name and<br>Pool Code                                                                                                                                                                                                                                                                                                                                                                                                                                                                                                                                                                                                                                    | Tapacito PC<br>85920                  |                            |                               | Blanco MV<br>72319                                                     |  |  |  |
| 2. Top and Bottom of<br>Pay Section (Perforations)                                                                                                                                                                                                                                                                                                                                                                                                                                                                                                                                                                                                               | 3936 - 3960                           |                            |                               | 5578 - 6186                                                            |  |  |  |
| 3. Type of production<br>(Oil or Gas)                                                                                                                                                                                                                                                                                                                                                                                                                                                                                                                                                                                                                            | Gas                                   |                            |                               | Gas                                                                    |  |  |  |
| 4. Method of Production<br>(Flowing or Artificial Lift)                                                                                                                                                                                                                                                                                                                                                                                                                                                                                                                                                                                                          | Flowing                               |                            |                               | Flowing                                                                |  |  |  |
| 5. Bottomhole Pressure<br>Oil Zones - Artificial Lift:<br>Estimated Current                                                                                                                                                                                                                                                                                                                                                                                                                                                                                                                                                                                      | a. <sup>(Current)</sup><br>781 Calc   | a.                         |                               | <sup>a.</sup><br>745 Calc                                              |  |  |  |
| Gas & Oil - Flowing:<br>Measured Current<br>All Gas Zones:<br>Estimated Or Measured Original                                                                                                                                                                                                                                                                                                                                                                                                                                                                                                                                                                     | <sub>b.</sub> (Original)<br>1161 Calc | b.                         |                               | <sup>ь.</sup><br>1291 Са]с                                             |  |  |  |
| 6. Oil Gravity ( <sup>0</sup> API) or<br>Gas BTU Content)                                                                                                                                                                                                                                                                                                                                                                                                                                                                                                                                                                                                        | 1164 BTU                              |                            |                               | 1230 BTU                                                               |  |  |  |
| 7. Producing or Shut-In?                                                                                                                                                                                                                                                                                                                                                                                                                                                                                                                                                                                                                                         | Shut In                               |                            |                               | Producing                                                              |  |  |  |
| Production Marginal? (yes or no)                                                                                                                                                                                                                                                                                                                                                                                                                                                                                                                                                                                                                                 | Yes                                   |                            |                               | Yes                                                                    |  |  |  |
| * If Shut-In, give date and oil/gas/<br>water rates of last production                                                                                                                                                                                                                                                                                                                                                                                                                                                                                                                                                                                           | Date: 10/91                           | Date:                      |                               | Date:                                                                  |  |  |  |
| Note: For new zones with no production history,<br>applicant shall be required to attach production<br>estimates and supporting data                                                                                                                                                                                                                                                                                                                                                                                                                                                                                                                             | Rates:<br>0/13/0                      | Rates:                     |                               | Rates:                                                                 |  |  |  |
| * If Producing, give date and oil/gas/<br>water rates of recent test<br>(within 60 days)                                                                                                                                                                                                                                                                                                                                                                                                                                                                                                                                                                         | Date:<br>Rates:                       | Date:<br>Rates:            |                               | Date: 11/4/98<br>Rates:<br>.1/21/.1                                    |  |  |  |
| 8. Fixed Percentage Allocation<br>Formula -% for each zone                                                                                                                                                                                                                                                                                                                                                                                                                                                                                                                                                                                                       | Oil: Gas: 638 <sup>%</sup>            | Oil: Gas:                  | %                             | Oil: Gas: 100 % 62 %                                                   |  |  |  |
| <ul> <li>9. If allocation formula is based upon something other than current or past production, or is based upon some other method submit attachments with supporting data and/or explaining method and providing rate projections or other required data</li> <li>10. Are all working, overriding, and royalty interests identical in all commingled zones?</li> </ul>                                                                                                                                                                                                                                                                                         |                                       |                            |                               |                                                                        |  |  |  |
| 11. Will cross-flow occur? Yes X No. If yes are fluids compatible will the formations not be damaged will any areas                                                                                                                                                                                                                                                                                                                                                                                                                                                                                                                                              |                                       |                            |                               |                                                                        |  |  |  |
| flowed production be recovered, and will the allocation formula be reliable. <u>Yes</u> No (If No, attach explanation)<br>12. Are all produced fluids from all commingled zones compatible with each other? <u>X</u> Yes <u>No</u>                                                                                                                                                                                                                                                                                                                                                                                                                               |                                       |                            |                               |                                                                        |  |  |  |
| 13. Will the value of production be decreased by commingling?Yes _X_No (If Yes, attach explanation)                                                                                                                                                                                                                                                                                                                                                                                                                                                                                                                                                              |                                       |                            |                               |                                                                        |  |  |  |
| 14. If this well in on, or communitized with, state or federal lands, either the Commissioner of Public Lands or the<br>United States Bureau of Land Management has been notified in writing of this application. X Yes No                                                                                                                                                                                                                                                                                                                                                                                                                                       |                                       |                            |                               |                                                                        |  |  |  |
| 15. NMOCD Reference Cases for Rule 303(D) Exceptions: ORDER NO(S).                                                                                                                                                                                                                                                                                                                                                                                                                                                                                                                                                                                               |                                       |                            |                               |                                                                        |  |  |  |
| <ul> <li>16. ATTACHMENTS:</li> <li>* C-102 for each zone to be commingled showing its spacing unit and acreage dedication.</li> <li>* Production curve for each zone for at least one year. (If not available, attach explanation.)</li> <li>* For zones with no production history, estimated production rates and supporting data.</li> <li>* Data to support allocation method or formula.</li> <li>* Notification list of all offset operators.</li> <li>* Notification list of working, overriding, and royalty interests for uncommon interest cases.</li> <li>* Any additional statements, data, or documents required to support commingling.</li> </ul> |                                       |                            |                               |                                                                        |  |  |  |
| I hereby certify that the information above is true and complete to the best of my knowledge and belief.                                                                                                                                                                                                                                                                                                                                                                                                                                                                                                                                                         |                                       |                            |                               |                                                                        |  |  |  |
| SIGNATURE                                                                                                                                                                                                                                                                                                                                                                                                                                                                                                                                                                                                                                                        |                                       | TITLE Prod. Superi         | ntende                        | EntDATE 11/24/98                                                       |  |  |  |
| TYPE OR PRINT NAME Gary B                                                                                                                                                                                                                                                                                                                                                                                                                                                                                                                                                                                                                                        | rink                                  | TELEPHONF                  | ENO. ( 5                      | 05 325-6800                                                            |  |  |  |