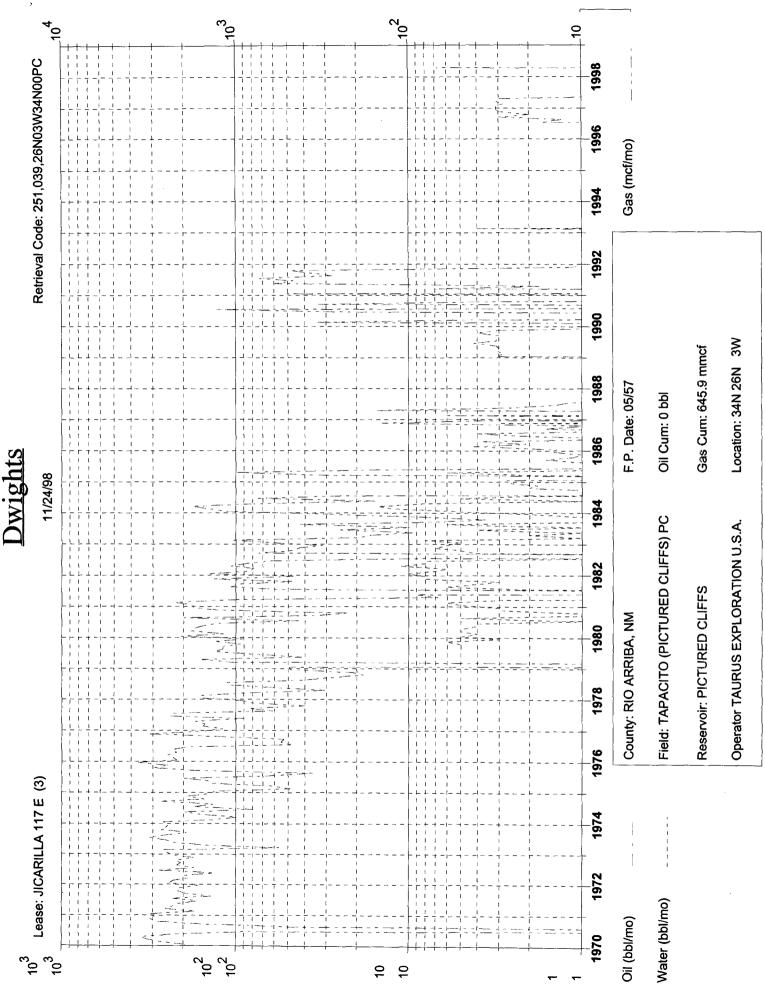

Dear Ms. Wrotenbery:

Taurus Exploration U.S.A., Inc., requests to downhole commingle the Tapacito Pictured Cliffs and Blanco Mesa Verde pools in the subject well. The well is currently producing as a Pictured Cliffs/Mesaverde dual completion. The Pictured Cliffs zone has experienced liquid loading problems and it is currently shut in. It is felt downhole commingling will eliminate excessive operational problems and allow the Mesaverde flow stream to aid in keeping the Pictured Cliffs zone unloaded with the aid of a plunger lift system.

To comply with New Mexico Oil Conservation Rules, Taurus Exploration U.S.A., Inc., is submitting the following data for your approval of the proposed commingling:

- 1. For C107A Application for Downhole Commingle
- 2. C102 Location plat showing each spacing unit and dedicated acreage
- 3. Production curves for both the Pictured Cliffs and Mesaverde
- 4. Offset operator plat
- 5. Well location plat
- 6. Proposed allocation method
- 7. Engineering and economic support data

Form C-107-A New 3-12-96

| 1000 Rio Brazos Rd, Aztec, NM 87410-1693 APPLICATION FOR DOWNHOLE COMMINGLING <u>X</u> YES NO                                                                                                                                                                                                                                                                                                                                                                                                                                                                                                                                                                    |                                       |                            |                               |                                                                        |  |  |  |
|------------------------------------------------------------------------------------------------------------------------------------------------------------------------------------------------------------------------------------------------------------------------------------------------------------------------------------------------------------------------------------------------------------------------------------------------------------------------------------------------------------------------------------------------------------------------------------------------------------------------------------------------------------------|---------------------------------------|----------------------------|-------------------------------|------------------------------------------------------------------------|--|--|--|
| Taurus Exploration U.S.A., Inc.         2198 Bloomfield Highway, Farmington, NM 87401           Operator         Address                                                                                                                                                                                                                                                                                                                                                                                                                                                                                                                                         |                                       |                            |                               |                                                                        |  |  |  |
| Jicarilla 117E                                                                                                                                                                                                                                                                                                                                                                                                                                                                                                                                                                                                                                                   | <u> </u>                              |                            | <u>3W</u>                     | Rio Arriba                                                             |  |  |  |
| Lease<br>OGRID NO. <u>162928</u> Property Co                                                                                                                                                                                                                                                                                                                                                                                                                                                                                                                                                                                                                     |                                       | ec - Twp - Rge<br>39-06200 | Spacing U<br>Federal <u>X</u> | County<br>init Lease Types: (check 1 or more)<br>, State, (and/or) Fee |  |  |  |
| The following facts are submitted in<br>support of downhole commingling                                                                                                                                                                                                                                                                                                                                                                                                                                                                                                                                                                                          | Upper<br>Zone                         | Intermediate<br>Zone       |                               | Lower<br>Zone                                                          |  |  |  |
| 1. Pool Name and<br>Pool Code                                                                                                                                                                                                                                                                                                                                                                                                                                                                                                                                                                                                                                    | Tapacito PC<br>85920                  |                            |                               | Blanco MV<br>72319                                                     |  |  |  |
| 2. Top and Bottom of<br>Pay Section (Perforations)                                                                                                                                                                                                                                                                                                                                                                                                                                                                                                                                                                                                               | 3936 - 3960                           |                            |                               | 5578 - 6186                                                            |  |  |  |
| 3. Type of production<br>(Oil or Gas)                                                                                                                                                                                                                                                                                                                                                                                                                                                                                                                                                                                                                            | Gas                                   |                            |                               | Gas                                                                    |  |  |  |
| 4. Method of Production<br>(Flowing or Artificial Lift)                                                                                                                                                                                                                                                                                                                                                                                                                                                                                                                                                                                                          | Flowing                               |                            |                               | Flowing                                                                |  |  |  |
| 5. Bottomhole Pressure<br>Oil Zones - Artificial Lift:<br>Estimated Current                                                                                                                                                                                                                                                                                                                                                                                                                                                                                                                                                                                      | a. <sup>(Current)</sup><br>781 Calc   | a.                         |                               | <sup>a.</sup><br>745 Calc                                              |  |  |  |
| Gas & Oil - Flowing:<br>Measured Current<br>All Gas Zones:<br>Estimated Or Measured Original                                                                                                                                                                                                                                                                                                                                                                                                                                                                                                                                                                     | <sub>b.</sub> (Original)<br>1161 Calc | b.                         |                               | <sup>ь.</sup><br>1291 Са]с                                             |  |  |  |
| 6. Oil Gravity ( <sup>0</sup> API) or<br>Gas BTU Content)                                                                                                                                                                                                                                                                                                                                                                                                                                                                                                                                                                                                        | 1164 BTU                              |                            |                               | 1230 BTU                                                               |  |  |  |
| 7. Producing or Shut-In?                                                                                                                                                                                                                                                                                                                                                                                                                                                                                                                                                                                                                                         | Shut In                               |                            |                               | Producing                                                              |  |  |  |
| Production Marginal? (yes or no)                                                                                                                                                                                                                                                                                                                                                                                                                                                                                                                                                                                                                                 | Yes                                   |                            |                               | Yes                                                                    |  |  |  |
| * If Shut-In, give date and oil/gas/<br>water rates of last production                                                                                                                                                                                                                                                                                                                                                                                                                                                                                                                                                                                           | Date: 10/91                           | Date:                      |                               | Date:                                                                  |  |  |  |
| Note: For new zones with no production history,<br>applicant shall be required to attach production<br>estimates and supporting data                                                                                                                                                                                                                                                                                                                                                                                                                                                                                                                             | Rates:<br>0/13/0                      | Rates:                     |                               | Rates:                                                                 |  |  |  |
| * If Producing, give date and oil/gas/<br>water rates of recent test<br>(within 60 days)                                                                                                                                                                                                                                                                                                                                                                                                                                                                                                                                                                         | Date:<br>Rates:                       | Date:<br>Rates:            |                               | Date: 11/4/98<br>Rates:<br>.1/21/.1                                    |  |  |  |
| 8. Fixed Percentage Allocation<br>Formula -% for each zone                                                                                                                                                                                                                                                                                                                                                                                                                                                                                                                                                                                                       | Oil: Gas: 638 <sup>%</sup>            | Oil: Gas:                  | %                             | Oil: Gas: 100 % 62 %                                                   |  |  |  |
| <ul> <li>9. If allocation formula is based upon something other than current or past production, or is based upon some other method submit attachments with supporting data and/or explaining method and providing rate projections or other required data</li> <li>10. Are all working, overriding, and royalty interests identical in all commingled zones?</li> </ul>                                                                                                                                                                                                                                                                                         |                                       |                            |                               |                                                                        |  |  |  |
| 11. Will cross-flow occur? Yes X No. If yes are fluids compatible will the formations not be damaged will any areas                                                                                                                                                                                                                                                                                                                                                                                                                                                                                                                                              |                                       |                            |                               |                                                                        |  |  |  |
| flowed production be recovered, and will the allocation formula be reliable. <u>Yes</u> No (If No, attach explanation)<br>12. Are all produced fluids from all commingled zones compatible with each other? <u>X</u> Yes <u>No</u>                                                                                                                                                                                                                                                                                                                                                                                                                               |                                       |                            |                               |                                                                        |  |  |  |
| 13. Will the value of production be decreased by commingling?Yes _X_No (If Yes, attach explanation)                                                                                                                                                                                                                                                                                                                                                                                                                                                                                                                                                              |                                       |                            |                               |                                                                        |  |  |  |
| 14. If this well in on, or communitized with, state or federal lands, either the Commissioner of Public Lands or the<br>United States Bureau of Land Management has been notified in writing of this application. X Yes No                                                                                                                                                                                                                                                                                                                                                                                                                                       |                                       |                            |                               |                                                                        |  |  |  |
| 15. NMOCD Reference Cases for Rule 303(D) Exceptions: ORDER NO(S).                                                                                                                                                                                                                                                                                                                                                                                                                                                                                                                                                                                               |                                       |                            |                               |                                                                        |  |  |  |
| <ul> <li>16. ATTACHMENTS:</li> <li>* C-102 for each zone to be commingled showing its spacing unit and acreage dedication.</li> <li>* Production curve for each zone for at least one year. (If not available, attach explanation.)</li> <li>* For zones with no production history, estimated production rates and supporting data.</li> <li>* Data to support allocation method or formula.</li> <li>* Notification list of all offset operators.</li> <li>* Notification list of working, overriding, and royalty interests for uncommon interest cases.</li> <li>* Any additional statements, data, or documents required to support commingling.</li> </ul> |                                       |                            |                               |                                                                        |  |  |  |
| I hereby certify that the information above is true and complete to the best of my knowledge and belief.                                                                                                                                                                                                                                                                                                                                                                                                                                                                                                                                                         |                                       |                            |                               |                                                                        |  |  |  |
| SIGNATURE                                                                                                                                                                                                                                                                                                                                                                                                                                                                                                                                                                                                                                                        |                                       | TITLE Prod. Superi         | ntende                        | EntDATE 11/24/98                                                       |  |  |  |
| TYPE OR PRINT NAME Gary B                                                                                                                                                                                                                                                                                                                                                                                                                                                                                                                                                                                                                                        | rink                                  | TELEPHONF                  | ENO. ( 5                      | 05 325-6800                                                            |  |  |  |