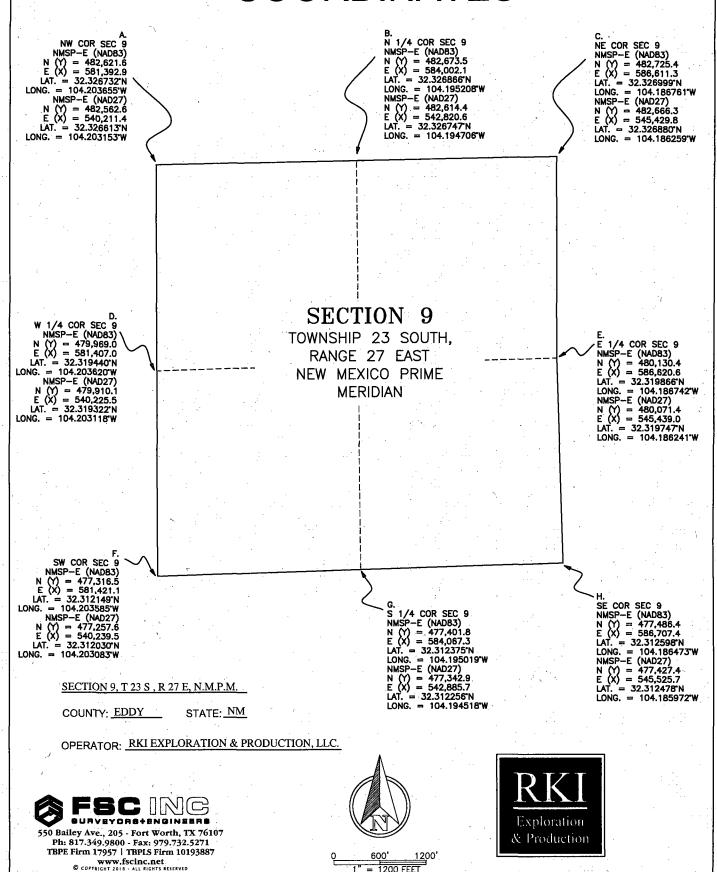

#### INJECTION WELL DATA SHEET

| OPERATOR: _                               | RKI              | Exploration and Production,                                | LLC                                            |                          |                                 |                          |                 |
|-------------------------------------------|------------------|------------------------------------------------------------|------------------------------------------------|--------------------------|---------------------------------|--------------------------|-----------------|
| WELL NAME &                               | & NUN            | MBER:Rustler Breaks SW                                     | D 1                                            |                          |                                 |                          |                 |
| WELL LOCATI                               | ION:             | 100' FSL 1960' FWL                                         |                                                | N                        | 9                               | 23S                      | 27E             |
| WELL LOCATI                               | _                | FOOTAGE LOCATION                                           | U                                              | NIT LETTER               | SECTION                         | TOWNSHIP                 | RANGE           |
|                                           | <u>WEL1</u>      | LBORE SCHEMATIC                                            |                                                |                          | WELL CO.<br>Surface C           | NSTRUCTION DATA<br>asing |                 |
| Formation                                 | Top<br>0         | Hole Size / Casing                                         |                                                |                          |                                 | Casing Size: 20"         |                 |
|                                           | 450'             | 20" 94# J-55 STC Casing                                    |                                                | Cemented with:           | sx.                             | or                       | ft <sup>3</sup> |
| Bell Canyon (Lamar Lime)<br>Cherry Canyon | ) 1977'<br>2869' | 17.5" Intermediate 1 Hole<br>13-3/8" 54.5# J-55 LTC Casing |                                                | Top of Cement: 0-        | 450"                            | Method Determined:       | Circ to surface |
| Brushy Canyon                             | 3941'<br>5471'   | X                                                          |                                                | _                        | Intermediate                    | Casing                   |                 |
| Bone Spring Avalon                        | 5578'            |                                                            |                                                | Int 1                    | 17-1/2"                         | Int 1 -                  | 13-3/8"         |
| 1st Bone Spring Sand                      | 6580'            |                                                            |                                                |                          |                                 | 1-12                     | T /O!!          |
| 2nd Bone Spring Sand                      | 7062'            |                                                            |                                                | Int 2 -                  | - 12-1/4"                       | Casing Size: Int 2-9     | 9-5/8           |
| 3rd Bone Spring Sand                      | 8587'            |                                                            |                                                | Hole Size:               | t 1 - 1033                      | Casing Size:             |                 |
| Wolfcamp Top                              | 8937'            | 1000                                                       |                                                | Cemented with: In        | nt 2 - 841 sx.<br>t 1 - 0-1977' | 0.14                     | £3              |
| Wolfcamp A                                | 9078'            |                                                            |                                                | T-                       | +1 0 1077'                      | 01                       | 11              |
| Wolfcamp B                                | 9265'            |                                                            |                                                |                          |                                 |                          |                 |
| Wolfcamp C                                | 9457'            |                                                            |                                                | Top of Cement: <u>In</u> | nt 2 - 0-9653'                  | Method Determined:       | Circ to surface |
|                                           |                  | 12-1/4" Intermediate 2 Hole                                |                                                |                          |                                 |                          |                 |
| Wolfcamp D                                | 9653'            | 9-5/8" 43.5# HCL-80 LTC Casing                             |                                                | _ J                      | Longstring Production           | Casing                   |                 |
| Penn Top                                  | 10497'           |                                                            |                                                | -                        | 8 8                             |                          |                 |
| Strawn<br>Atoka                           | 11053'           |                                                            |                                                |                          |                                 |                          |                 |
| Morrow                                    | 11356'           |                                                            |                                                | Hala Sina. 8-3/4"        |                                 | Casing Size: 7"          |                 |
| Barnett                                   | 12171'           |                                                            |                                                | Hole Size: 6 3/1         |                                 | Casing Size:             |                 |
| Mississippian                             | 12601'           |                                                            |                                                |                          | (22                             |                          |                 |
| Woodford                                  | 12957'           |                                                            |                                                | Cemented with:           | 622 sx.                         | or                       | $\mathrm{ft}^3$ |
|                                           |                  | 8-3/4" Longstring Hole                                     |                                                |                          |                                 |                          |                 |
| Devonian                                  | 13053'           | 7" 29# L/N80 LTC Casing                                    | 13,000' 4-1/2" IPC/Du<br>grip retrievable pacl | Top of Cement:8          | 937'                            | Method Determined:       | Log             |
| TD                                        | 14053'           | 6-1/8" Open Hole                                           |                                                | Total Depth: 1305        | 53'                             | nterval - Open Hole      |                 |
|                                           |                  |                                                            |                                                | 13053'                   |                                 |                          |                 |
|                                           |                  |                                                            |                                                | 13033                    | feet                            | to_14053'                |                 |
|                                           |                  |                                                            |                                                | -                        | *                               |                          |                 |