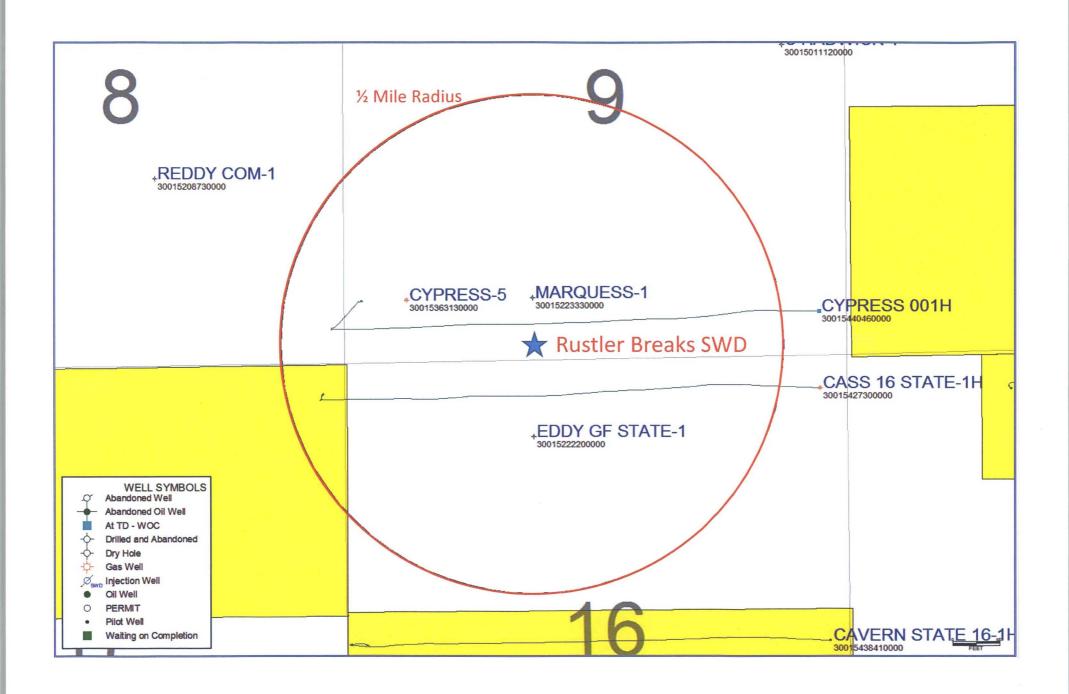

#### **APPLICATION FOR AUTHORIZATION TO INJECT**

| I.     | PURPOSE: Secondary Recovery Pressure Maintenance X Disposal Storage Application qualifies for administrative approval? Yes No                                                                                                                                                                                                                                                                                                                                                                                                                                                                                                                                                                                                                                                                                                                                                                                                                                                                                                                                                                                                                                                                                                                                                                                                                                                                                                                                                                                                                                                                                                                                                                                                                                                                                                                                                                                                                                                                                                                                                                                                  |
|--------|--------------------------------------------------------------------------------------------------------------------------------------------------------------------------------------------------------------------------------------------------------------------------------------------------------------------------------------------------------------------------------------------------------------------------------------------------------------------------------------------------------------------------------------------------------------------------------------------------------------------------------------------------------------------------------------------------------------------------------------------------------------------------------------------------------------------------------------------------------------------------------------------------------------------------------------------------------------------------------------------------------------------------------------------------------------------------------------------------------------------------------------------------------------------------------------------------------------------------------------------------------------------------------------------------------------------------------------------------------------------------------------------------------------------------------------------------------------------------------------------------------------------------------------------------------------------------------------------------------------------------------------------------------------------------------------------------------------------------------------------------------------------------------------------------------------------------------------------------------------------------------------------------------------------------------------------------------------------------------------------------------------------------------------------------------------------------------------------------------------------------------|
| II.    | OPERATOR: RKI Exploration and Production, LLC                                                                                                                                                                                                                                                                                                                                                                                                                                                                                                                                                                                                                                                                                                                                                                                                                                                                                                                                                                                                                                                                                                                                                                                                                                                                                                                                                                                                                                                                                                                                                                                                                                                                                                                                                                                                                                                                                                                                                                                                                                                                                  |
| ٠,     | ADDRESS: 3500 One Williams Center, MD 35 Tulsa, OK 74172                                                                                                                                                                                                                                                                                                                                                                                                                                                                                                                                                                                                                                                                                                                                                                                                                                                                                                                                                                                                                                                                                                                                                                                                                                                                                                                                                                                                                                                                                                                                                                                                                                                                                                                                                                                                                                                                                                                                                                                                                                                                       |
|        | CONTACT PARTY: Ashlee Fechino PHONE: 539-573-0212                                                                                                                                                                                                                                                                                                                                                                                                                                                                                                                                                                                                                                                                                                                                                                                                                                                                                                                                                                                                                                                                                                                                                                                                                                                                                                                                                                                                                                                                                                                                                                                                                                                                                                                                                                                                                                                                                                                                                                                                                                                                              |
| III.   | WELL DATA: Complete the data required on the reverse side of this form for each well proposed for injection.  Additional sheets may be attached if necessary.                                                                                                                                                                                                                                                                                                                                                                                                                                                                                                                                                                                                                                                                                                                                                                                                                                                                                                                                                                                                                                                                                                                                                                                                                                                                                                                                                                                                                                                                                                                                                                                                                                                                                                                                                                                                                                                                                                                                                                  |
| IV.    | Is this an expansion of an existing project? Yes X No  If yes, give the Division order number authorizing the project:                                                                                                                                                                                                                                                                                                                                                                                                                                                                                                                                                                                                                                                                                                                                                                                                                                                                                                                                                                                                                                                                                                                                                                                                                                                                                                                                                                                                                                                                                                                                                                                                                                                                                                                                                                                                                                                                                                                                                                                                         |
| V.     | Attach a map that identifies all wells and leases within two miles of any proposed injection well with a one-half mile radius circle drawn around each proposed injection well. This circle identifies the well's area of review.                                                                                                                                                                                                                                                                                                                                                                                                                                                                                                                                                                                                                                                                                                                                                                                                                                                                                                                                                                                                                                                                                                                                                                                                                                                                                                                                                                                                                                                                                                                                                                                                                                                                                                                                                                                                                                                                                              |
| VI.    | Attach a tabulation of data on all wells of public record within the area of review which penetrate the proposed injection zone. Such data shall include a description of each well's type, construction, date drilled, location, depth, record of completion, and a schematic of any plugged well illustrating all plugging detail.                                                                                                                                                                                                                                                                                                                                                                                                                                                                                                                                                                                                                                                                                                                                                                                                                                                                                                                                                                                                                                                                                                                                                                                                                                                                                                                                                                                                                                                                                                                                                                                                                                                                                                                                                                                           |
| VII.   | Attach data on the proposed operation, including:                                                                                                                                                                                                                                                                                                                                                                                                                                                                                                                                                                                                                                                                                                                                                                                                                                                                                                                                                                                                                                                                                                                                                                                                                                                                                                                                                                                                                                                                                                                                                                                                                                                                                                                                                                                                                                                                                                                                                                                                                                                                              |
|        | <ol> <li>Proposed average and maximum daily rate and volume of fluids to be injected;</li> <li>Whether the system is open or closed;</li> <li>Proposed average and maximum injection pressure;</li> <li>Sources and an appropriate analysis of injection fluid and compatibility with the receiving formation if other than reinjected produced water; and,</li> <li>If injection is for disposal purposes into a zone not productive of oil or gas at or within one mile of the proposed well, attach a chemical analysis of the disposal zone formation water (may be measured or inferred from existing literature, studies, nearby wells, etc.).</li> </ol>                                                                                                                                                                                                                                                                                                                                                                                                                                                                                                                                                                                                                                                                                                                                                                                                                                                                                                                                                                                                                                                                                                                                                                                                                                                                                                                                                                                                                                                                |
| *VIII. | Attach appropriate geologic data on the injection zone including appropriate lithologic detail, geologic name, thickness, and depth Give the geologic name, and depth to bottom of all underground sources of drinking water (aquifers containing waters with total dissolved solids concentrations of 10,000 mg/l or less) overlying the proposed injection zone as well as any such sources known to be immediately underlying the injection interval.                                                                                                                                                                                                                                                                                                                                                                                                                                                                                                                                                                                                                                                                                                                                                                                                                                                                                                                                                                                                                                                                                                                                                                                                                                                                                                                                                                                                                                                                                                                                                                                                                                                                       |
| IX.    | Describe the proposed stimulation program, if any.                                                                                                                                                                                                                                                                                                                                                                                                                                                                                                                                                                                                                                                                                                                                                                                                                                                                                                                                                                                                                                                                                                                                                                                                                                                                                                                                                                                                                                                                                                                                                                                                                                                                                                                                                                                                                                                                                                                                                                                                                                                                             |
| *X.    | Attach appropriate logging and test data on the well. (If well logs have been filed with the Division, they need not be resubmitted)                                                                                                                                                                                                                                                                                                                                                                                                                                                                                                                                                                                                                                                                                                                                                                                                                                                                                                                                                                                                                                                                                                                                                                                                                                                                                                                                                                                                                                                                                                                                                                                                                                                                                                                                                                                                                                                                                                                                                                                           |
| *XI.   | Attach a chemical analysis of fresh water from two or more fresh water wells (if available and producing) within one mile of any injection or disposal well showing location of wells and dates samples were taken.                                                                                                                                                                                                                                                                                                                                                                                                                                                                                                                                                                                                                                                                                                                                                                                                                                                                                                                                                                                                                                                                                                                                                                                                                                                                                                                                                                                                                                                                                                                                                                                                                                                                                                                                                                                                                                                                                                            |
| XII.   | Applicants for disposal wells must make an affirmative statement that they have examined available geologic and engineering data and find no evidence of open faults or any other hydrologic connection between the disposal zone and any underground sources of drinking water.                                                                                                                                                                                                                                                                                                                                                                                                                                                                                                                                                                                                                                                                                                                                                                                                                                                                                                                                                                                                                                                                                                                                                                                                                                                                                                                                                                                                                                                                                                                                                                                                                                                                                                                                                                                                                                               |
| XIII.  | pelication qualifies for administrative approval? X Yes No  PERATOR: RKI Exploration and Production, LLC  DDRESS: 3500 One Williams Center, MD 35 Tulsa, OK 74172  DNTACT PARTY: Ashlee Fechino PHONE: 539-573-0212  ELL DATA: Complete the data required on the reverse side of this form for each well proposed for injection. Additional sheets may be attached if necessary.  this an expansion of an existing project? Yes X No  yes, give the Division order number authorizing the project:  tach a map that identifies all wells and leases within two miles of any proposed injection well with a one-half mile radius circ awa maround each proposed injection well. This circle identifies the well's area of review.  tach a tabulation of data on all wells of public record within the area of review which penetrate the proposed injection zone. Sta shall include a description of each well's type, construction, date drilled, location, depth, record of completion, and a schemary plugged well illustrating all plugging detail.  tach data on the proposed operation, including:  Proposed average and maximum daily rate and volume of fluids to be injected;  Whether the system is open or closed;  Proposed average and maximum daily rate and volume of fluids to be injected;  Whether the system is open or closed;  Proposed average and maximum injection pressure;  Sources and an appropriate analysis of injection fluid and compatibility with the receiving formation if other than reinjected produced water; and,  If injection is for disposal purposes into a zone not productive of oil or gas at or within one mile of the proposed well, attach chemical analysis of the disposal zone formation water (may be measured or inferred from existing literature, studies, near twells, etc.).  tach appropriate geologic data on the injection zone including appropriate lithologic detail, geologic name, the chapt to bottom of all underground sources of drinking water (aquifers containing waters with tot issolved solids concentrations of 10,000 mg/l or less) overlying th |
| XIV.   | Certification: I hereby certify that the information submitted with this application is true and correct to the best of my knowledge and belief.                                                                                                                                                                                                                                                                                                                                                                                                                                                                                                                                                                                                                                                                                                                                                                                                                                                                                                                                                                                                                                                                                                                                                                                                                                                                                                                                                                                                                                                                                                                                                                                                                                                                                                                                                                                                                                                                                                                                                                               |
|        | NAME: Ashlee Fechino TITLE: Regulatory Specialist                                                                                                                                                                                                                                                                                                                                                                                                                                                                                                                                                                                                                                                                                                                                                                                                                                                                                                                                                                                                                                                                                                                                                                                                                                                                                                                                                                                                                                                                                                                                                                                                                                                                                                                                                                                                                                                                                                                                                                                                                                                                              |
|        | SIGNATURE:                                                                                                                                                                                                                                                                                                                                                                                                                                                                                                                                                                                                                                                                                                                                                                                                                                                                                                                                                                                                                                                                                                                                                                                                                                                                                                                                                                                                                                                                                                                                                                                                                                                                                                                                                                                                                                                                                                                                                                                                                                                                                                                     |
| *      | E-MAIL ADDRESS: ashlee.fechino@wpxenergy.com  If the information required under Sections VI, VIII, X, and XI above has been previously submitted, it need not be resubmitted.                                                                                                                                                                                                                                                                                                                                                                                                                                                                                                                                                                                                                                                                                                                                                                                                                                                                                                                                                                                                                                                                                                                                                                                                                                                                                                                                                                                                                                                                                                                                                                                                                                                                                                                                                                                                                                                                                                                                                  |
|        | Please show the date and circumstances of the earlier submittal:                                                                                                                                                                                                                                                                                                                                                                                                                                                                                                                                                                                                                                                                                                                                                                                                                                                                                                                                                                                                                                                                                                                                                                                                                                                                                                                                                                                                                                                                                                                                                                                                                                                                                                                                                                                                                                                                                                                                                                                                                                                               |