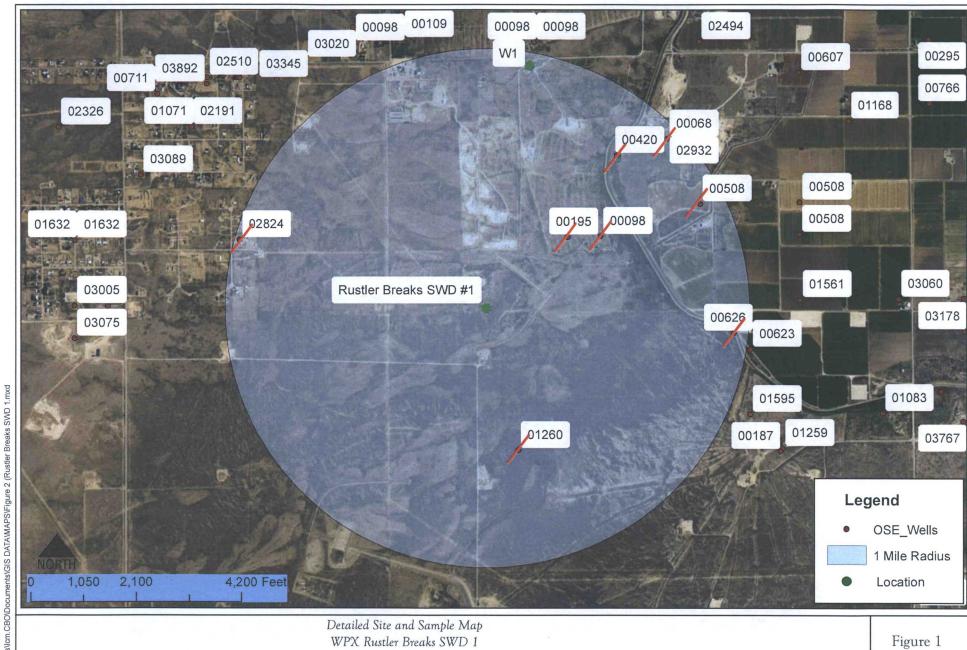

#### **APPLICATION FOR AUTHORIZATION TO INJECT**

| I.     | PURPOSE: Secondary Recovery Pressure Maintenance X Disposal Storage Application qualifies for administrative approval? Yes No                                                                                                                                                                                                                                                                                                                                                                                                                                                                                                                                                                                                                                                                                                                                                                                                                                                                                                                                                                                                                                                                                                                                                                                                                                                                                                                                                                                                                                                                                                                                                                                                                                                                                                                                                                                                                                                                                                                                                                                                  |
|--------|--------------------------------------------------------------------------------------------------------------------------------------------------------------------------------------------------------------------------------------------------------------------------------------------------------------------------------------------------------------------------------------------------------------------------------------------------------------------------------------------------------------------------------------------------------------------------------------------------------------------------------------------------------------------------------------------------------------------------------------------------------------------------------------------------------------------------------------------------------------------------------------------------------------------------------------------------------------------------------------------------------------------------------------------------------------------------------------------------------------------------------------------------------------------------------------------------------------------------------------------------------------------------------------------------------------------------------------------------------------------------------------------------------------------------------------------------------------------------------------------------------------------------------------------------------------------------------------------------------------------------------------------------------------------------------------------------------------------------------------------------------------------------------------------------------------------------------------------------------------------------------------------------------------------------------------------------------------------------------------------------------------------------------------------------------------------------------------------------------------------------------|
| II.    | OPERATOR: RKI Exploration and Production, LLC                                                                                                                                                                                                                                                                                                                                                                                                                                                                                                                                                                                                                                                                                                                                                                                                                                                                                                                                                                                                                                                                                                                                                                                                                                                                                                                                                                                                                                                                                                                                                                                                                                                                                                                                                                                                                                                                                                                                                                                                                                                                                  |
| ٠,     | ADDRESS: 3500 One Williams Center, MD 35 Tulsa, OK 74172                                                                                                                                                                                                                                                                                                                                                                                                                                                                                                                                                                                                                                                                                                                                                                                                                                                                                                                                                                                                                                                                                                                                                                                                                                                                                                                                                                                                                                                                                                                                                                                                                                                                                                                                                                                                                                                                                                                                                                                                                                                                       |
|        | CONTACT PARTY: Ashlee Fechino PHONE: 539-573-0212                                                                                                                                                                                                                                                                                                                                                                                                                                                                                                                                                                                                                                                                                                                                                                                                                                                                                                                                                                                                                                                                                                                                                                                                                                                                                                                                                                                                                                                                                                                                                                                                                                                                                                                                                                                                                                                                                                                                                                                                                                                                              |
| III.   | WELL DATA: Complete the data required on the reverse side of this form for each well proposed for injection.  Additional sheets may be attached if necessary.                                                                                                                                                                                                                                                                                                                                                                                                                                                                                                                                                                                                                                                                                                                                                                                                                                                                                                                                                                                                                                                                                                                                                                                                                                                                                                                                                                                                                                                                                                                                                                                                                                                                                                                                                                                                                                                                                                                                                                  |
| IV.    | Is this an expansion of an existing project? Yes X No  If yes, give the Division order number authorizing the project:                                                                                                                                                                                                                                                                                                                                                                                                                                                                                                                                                                                                                                                                                                                                                                                                                                                                                                                                                                                                                                                                                                                                                                                                                                                                                                                                                                                                                                                                                                                                                                                                                                                                                                                                                                                                                                                                                                                                                                                                         |
| V.     | Attach a map that identifies all wells and leases within two miles of any proposed injection well with a one-half mile radius circle drawn around each proposed injection well. This circle identifies the well's area of review.                                                                                                                                                                                                                                                                                                                                                                                                                                                                                                                                                                                                                                                                                                                                                                                                                                                                                                                                                                                                                                                                                                                                                                                                                                                                                                                                                                                                                                                                                                                                                                                                                                                                                                                                                                                                                                                                                              |
| VI.    | Attach a tabulation of data on all wells of public record within the area of review which penetrate the proposed injection zone. Such data shall include a description of each well's type, construction, date drilled, location, depth, record of completion, and a schematic of any plugged well illustrating all plugging detail.                                                                                                                                                                                                                                                                                                                                                                                                                                                                                                                                                                                                                                                                                                                                                                                                                                                                                                                                                                                                                                                                                                                                                                                                                                                                                                                                                                                                                                                                                                                                                                                                                                                                                                                                                                                           |
| VII.   | Attach data on the proposed operation, including:                                                                                                                                                                                                                                                                                                                                                                                                                                                                                                                                                                                                                                                                                                                                                                                                                                                                                                                                                                                                                                                                                                                                                                                                                                                                                                                                                                                                                                                                                                                                                                                                                                                                                                                                                                                                                                                                                                                                                                                                                                                                              |
|        | <ol> <li>Proposed average and maximum daily rate and volume of fluids to be injected;</li> <li>Whether the system is open or closed;</li> <li>Proposed average and maximum injection pressure;</li> <li>Sources and an appropriate analysis of injection fluid and compatibility with the receiving formation if other than reinjected produced water; and,</li> <li>If injection is for disposal purposes into a zone not productive of oil or gas at or within one mile of the proposed well, attach a chemical analysis of the disposal zone formation water (may be measured or inferred from existing literature, studies, nearby wells, etc.).</li> </ol>                                                                                                                                                                                                                                                                                                                                                                                                                                                                                                                                                                                                                                                                                                                                                                                                                                                                                                                                                                                                                                                                                                                                                                                                                                                                                                                                                                                                                                                                |
| *VIII. | Attach appropriate geologic data on the injection zone including appropriate lithologic detail, geologic name, thickness, and depth Give the geologic name, and depth to bottom of all underground sources of drinking water (aquifers containing waters with total dissolved solids concentrations of 10,000 mg/l or less) overlying the proposed injection zone as well as any such sources known to be immediately underlying the injection interval.                                                                                                                                                                                                                                                                                                                                                                                                                                                                                                                                                                                                                                                                                                                                                                                                                                                                                                                                                                                                                                                                                                                                                                                                                                                                                                                                                                                                                                                                                                                                                                                                                                                                       |
| IX.    | Describe the proposed stimulation program, if any.                                                                                                                                                                                                                                                                                                                                                                                                                                                                                                                                                                                                                                                                                                                                                                                                                                                                                                                                                                                                                                                                                                                                                                                                                                                                                                                                                                                                                                                                                                                                                                                                                                                                                                                                                                                                                                                                                                                                                                                                                                                                             |
| *X.    | Attach appropriate logging and test data on the well. (If well logs have been filed with the Division, they need not be resubmitted)                                                                                                                                                                                                                                                                                                                                                                                                                                                                                                                                                                                                                                                                                                                                                                                                                                                                                                                                                                                                                                                                                                                                                                                                                                                                                                                                                                                                                                                                                                                                                                                                                                                                                                                                                                                                                                                                                                                                                                                           |
| *XI.   | Attach a chemical analysis of fresh water from two or more fresh water wells (if available and producing) within one mile of any injection or disposal well showing location of wells and dates samples were taken.                                                                                                                                                                                                                                                                                                                                                                                                                                                                                                                                                                                                                                                                                                                                                                                                                                                                                                                                                                                                                                                                                                                                                                                                                                                                                                                                                                                                                                                                                                                                                                                                                                                                                                                                                                                                                                                                                                            |
| XII.   | Applicants for disposal wells must make an affirmative statement that they have examined available geologic and engineering data and find no evidence of open faults or any other hydrologic connection between the disposal zone and any underground sources of drinking water.                                                                                                                                                                                                                                                                                                                                                                                                                                                                                                                                                                                                                                                                                                                                                                                                                                                                                                                                                                                                                                                                                                                                                                                                                                                                                                                                                                                                                                                                                                                                                                                                                                                                                                                                                                                                                                               |
| XIII.  | pelication qualifies for administrative approval? X Yes No  PERATOR: RKI Exploration and Production, LLC  DDRESS: 3500 One Williams Center, MD 35 Tulsa, OK 74172  DNTACT PARTY: Ashlee Fechino PHONE: 539-573-0212  ELL DATA: Complete the data required on the reverse side of this form for each well proposed for injection. Additional sheets may be attached if necessary.  this an expansion of an existing project? Yes X No  yes, give the Division order number authorizing the project:  tach a map that identifies all wells and leases within two miles of any proposed injection well with a one-half mile radius circ awa maround each proposed injection well. This circle identifies the well's area of review.  tach a tabulation of data on all wells of public record within the area of review which penetrate the proposed injection zone. Sta shall include a description of each well's type, construction, date drilled, location, depth, record of completion, and a schemary plugged well illustrating all plugging detail.  tach data on the proposed operation, including:  Proposed average and maximum daily rate and volume of fluids to be injected;  Whether the system is open or closed;  Proposed average and maximum daily rate and volume of fluids to be injected;  Whether the system is open or closed;  Proposed average and maximum injection pressure;  Sources and an appropriate analysis of injection fluid and compatibility with the receiving formation if other than reinjected produced water; and,  If injection is for disposal purposes into a zone not productive of oil or gas at or within one mile of the proposed well, attach chemical analysis of the disposal zone formation water (may be measured or inferred from existing literature, studies, near twells, etc.).  tach appropriate geologic data on the injection zone including appropriate lithologic detail, geologic name, the chapt to bottom of all underground sources of drinking water (aquifers containing waters with tot issolved solids concentrations of 10,000 mg/l or less) overlying th |
| XIV.   | Certification: I hereby certify that the information submitted with this application is true and correct to the best of my knowledge and belief.                                                                                                                                                                                                                                                                                                                                                                                                                                                                                                                                                                                                                                                                                                                                                                                                                                                                                                                                                                                                                                                                                                                                                                                                                                                                                                                                                                                                                                                                                                                                                                                                                                                                                                                                                                                                                                                                                                                                                                               |
|        | NAME: Ashlee Fechino TITLE: Regulatory Specialist                                                                                                                                                                                                                                                                                                                                                                                                                                                                                                                                                                                                                                                                                                                                                                                                                                                                                                                                                                                                                                                                                                                                                                                                                                                                                                                                                                                                                                                                                                                                                                                                                                                                                                                                                                                                                                                                                                                                                                                                                                                                              |
|        | SIGNATURE:                                                                                                                                                                                                                                                                                                                                                                                                                                                                                                                                                                                                                                                                                                                                                                                                                                                                                                                                                                                                                                                                                                                                                                                                                                                                                                                                                                                                                                                                                                                                                                                                                                                                                                                                                                                                                                                                                                                                                                                                                                                                                                                     |
| *      | E-MAIL ADDRESS: ashlee.fechino@wpxenergy.com  If the information required under Sections VI, VIII, X, and XI above has been previously submitted, it need not be resubmitted.                                                                                                                                                                                                                                                                                                                                                                                                                                                                                                                                                                                                                                                                                                                                                                                                                                                                                                                                                                                                                                                                                                                                                                                                                                                                                                                                                                                                                                                                                                                                                                                                                                                                                                                                                                                                                                                                                                                                                  |
|        | Please show the date and circumstances of the earlier submittal:                                                                                                                                                                                                                                                                                                                                                                                                                                                                                                                                                                                                                                                                                                                                                                                                                                                                                                                                                                                                                                                                                                                                                                                                                                                                                                                                                                                                                                                                                                                                                                                                                                                                                                                                                                                                                                                                                                                                                                                                                                                               |