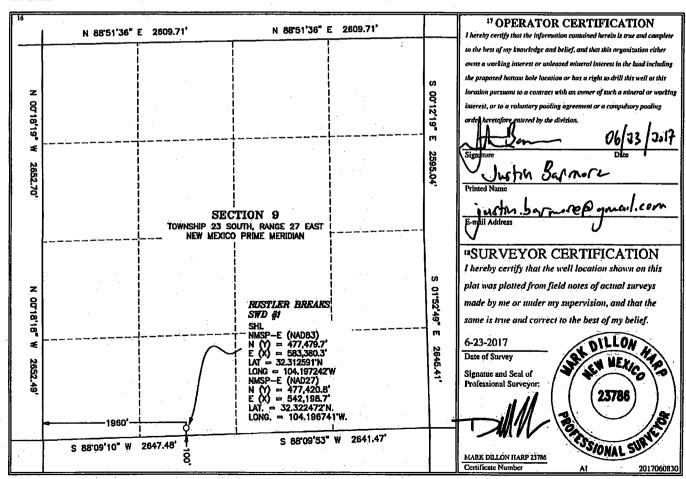

#### INJECTION WELL DATA SHEET

| OPERATOR: _                               | RKI              | Exploration and Production,                                | LLC                                            |                          |                                 |                          |                 |
|-------------------------------------------|------------------|------------------------------------------------------------|------------------------------------------------|--------------------------|---------------------------------|--------------------------|-----------------|
| WELL NAME &                               | & NUN            | MBER:Rustler Breaks SW                                     | D 1                                            |                          |                                 |                          |                 |
| WELL LOCATI                               | ION:             | 100' FSL 1960' FWL                                         |                                                | N                        | 9                               | 23S                      | 27E             |
| WELL LOCATI                               | _                | FOOTAGE LOCATION                                           | U                                              | NIT LETTER               | SECTION                         | TOWNSHIP                 | RANGE           |
|                                           | <u>WEL1</u>      | LBORE SCHEMATIC                                            |                                                |                          | WELL CO.<br>Surface C           | NSTRUCTION DATA<br>asing |                 |
| Formation                                 | Top<br>0         | Hole Size / Casing                                         |                                                |                          |                                 | Casing Size: 20"         |                 |
|                                           | 450'             | 20" 94# J-55 STC Casing                                    |                                                | Cemented with:           | sx.                             | or                       | ft <sup>3</sup> |
| Bell Canyon (Lamar Lime)<br>Cherry Canyon | ) 1977'<br>2869' | 17.5" Intermediate 1 Hole<br>13-3/8" 54.5# J-55 LTC Casing |                                                | Top of Cement: 0-        | 450"                            | Method Determined:       | Circ to surface |
| Brushy Canyon                             | 3941'<br>5471'   | X                                                          |                                                | _                        | Intermediate                    | Casing                   |                 |
| Bone Spring Avalon                        | 5578'            |                                                            |                                                | Int 1                    | 17-1/2"                         | Int 1 -                  | 13-3/8"         |
| 1st Bone Spring Sand                      | 6580'            |                                                            |                                                |                          |                                 | 1-12                     | T /O!!          |
| 2nd Bone Spring Sand                      | 7062'            |                                                            |                                                | Int 2 -                  | - 12-1/4"                       | Casing Size: Int 2-9     | 9-5/8           |
| 3rd Bone Spring Sand                      | 8587'            |                                                            |                                                | Hole Size:               | t 1 - 1033                      | Casing Size:             |                 |
| Wolfcamp Top                              | 8937'            | 1000                                                       |                                                | Cemented with: In        | nt 2 - 841 sx.<br>t 1 - 0-1977' | 0.14                     | £3              |
| Wolfcamp A                                | 9078'            |                                                            |                                                | T-                       | +1 0 1077'                      | 01                       | 11              |
| Wolfcamp B                                | 9265'            |                                                            |                                                |                          |                                 |                          |                 |
| Wolfcamp C                                | 9457'            |                                                            |                                                | Top of Cement: <u>In</u> | nt 2 - 0-9653'                  | Method Determined:       | Circ to surface |
|                                           |                  | 12-1/4" Intermediate 2 Hole                                |                                                |                          |                                 |                          |                 |
| Wolfcamp D                                | 9653'            | 9-5/8" 43.5# HCL-80 LTC Casing                             |                                                | _ J                      | Longstring Production           | Casing                   |                 |
| Penn Top                                  | 10497'           |                                                            |                                                | -                        | 8 8                             |                          |                 |
| Strawn<br>Atoka                           | 11053'           |                                                            |                                                |                          |                                 |                          |                 |
| Morrow                                    | 11356'           |                                                            |                                                | Hala Sina. 8-3/4"        |                                 | Casing Size: 7"          |                 |
| Barnett                                   | 12171'           |                                                            |                                                | Hole Size: 6 3/1         |                                 | Casing Size:             |                 |
| Mississippian                             | 12601'           |                                                            |                                                |                          | (22                             |                          |                 |
| Woodford                                  | 12957'           |                                                            |                                                | Cemented with:           | 622 sx.                         | or                       | $\mathrm{ft}^3$ |
|                                           |                  | 8-3/4" Longstring Hole                                     |                                                |                          |                                 |                          |                 |
| Devonian                                  | 13053'           | 7" 29# L/N80 LTC Casing                                    | 13,000' 4-1/2" IPC/Du<br>grip retrievable pacl | Top of Cement:8          | 937'                            | Method Determined:       | Log             |
| TD                                        | 14053'           | 6-1/8" Open Hole                                           |                                                | Total Depth: 1305        | 53'                             | nterval - Open Hole      |                 |
|                                           |                  |                                                            |                                                | 13053'                   |                                 |                          |                 |
|                                           |                  |                                                            |                                                | 13033                    | feet                            | to_14053'                |                 |
|                                           |                  |                                                            |                                                | -                        | *                               |                          |                 |

(Perforated or Open Hole; indicate which)