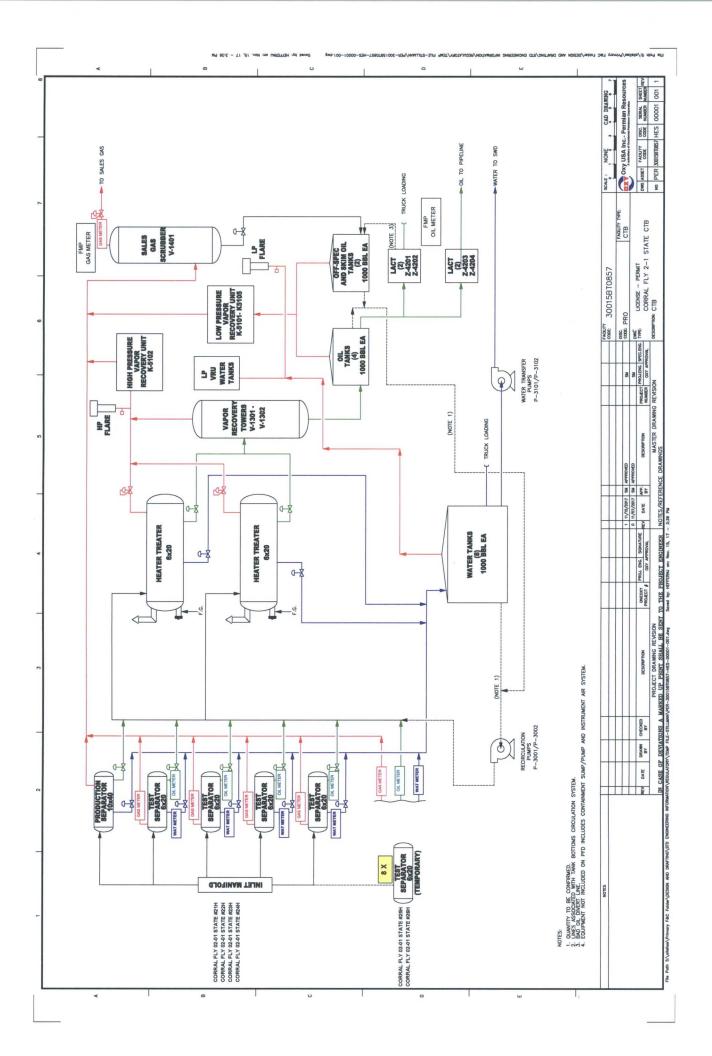

\*Production estimates are average of first 6 month volumes

The Corral Fly 02-01 State 21H - 26H production is separated, measured and stored at the Corral Fly 02-01 Central Tank Battery. The battery is equipped with 4 three-phase test separators (6' x 20') and a single main three-phase production separator (10' x 40'). The test separators are equipped with turbine meters for oil and water measurement, and an orifice meter for gas measurement. Oil production is sent from the separators to a heater-treater and vapor recovery tower, then to the oil storage tanks at the central battery before being measured through a LACT Unit and either piped or trucked to sales. Gas production is sent from the three-phase separators through a gas scrubber then to a gas sales meter. Water production is sent from the three-phase separators to water tanks at the central battery, then trucked or pumped to disposal.

The oil and gas meters will be calibrated on a regular basis per API and NMOCD specifications.

\*Production estimates are average of first 6 month volumes

The Corral Fly 02-01 State 21H - 26H production is separated, measured and stored at the Corral Fly 02-01 Central Tank Battery. The battery is equipped with 4 three-phase test separators (6' x 20') and a single main three-phase production separator (10' x 40'). The test separators are equipped with turbine meters for oil and water measurement, and an orifice meter for gas measurement. Oil production is sent from the separators to a heater-treater and vapor recovery tower, then to the oil storage tanks at the central battery before being measured through a LACT Unit and either piped or trucked to sales. Gas production is sent from the three-phase separators to water tanks at the central battery, then trucked or pumped to disposal.

# Additional Application Components:

The flow of production is shown in detail on the enclosed facility diagrams. Also enclosed is a map detailing the lease boundaries, well and battery locations.

The working interest, royalty interest and overriding royalty interest owners have been notified of this proposal by certified mail (see attached).

### Additional Application Components:

The flow of production is shown in detail on the enclosed facility diagrams. Also enclosed is a map detailing the lease boundaries, well and battery locations.

The working interest, royalty interest and overriding royalty interest owners have been notified of this proposal by certified mail (see attached).