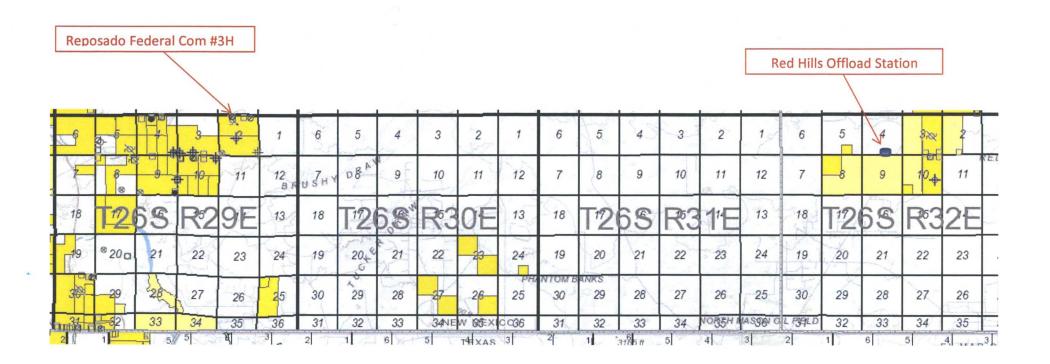

The oil production from this well may be transported by truck to the Red Hills Offload Station, located in Unit O, Section 4-T26S-R32E, Lea County, in the event the CTB on lease is over capacity or in the case of battery or pipeline repairs. Oil will remain segregated and will be measured by lact meter when offloading at the Red Hills Station. Notices have been sent to all interest owners as required.

#### Reposado Federal #3H & Red Hills Offload Station

Form 3160-5 (June 2015)