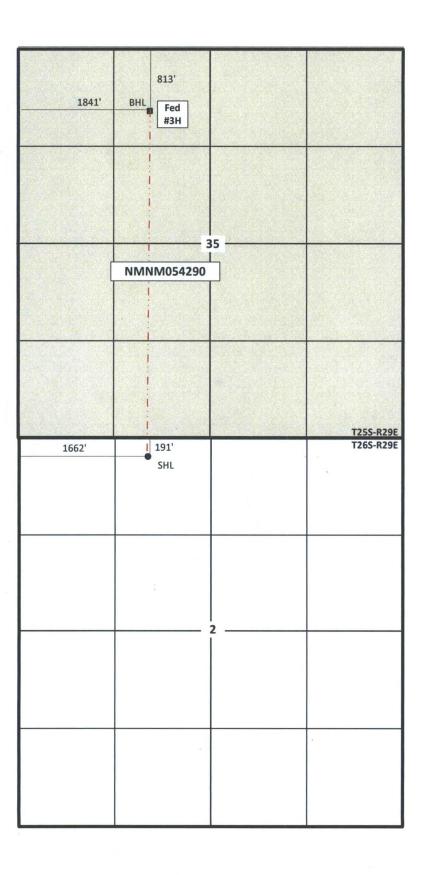

AMENDED REPORT

| WELL LOCATION AND ACREAGE DEDICATION PLAT |                                                                       |          |                 |                                                                    |                       |                                   |           |                          |        |      |  |
|-------------------------------------------|-----------------------------------------------------------------------|----------|-----------------|--------------------------------------------------------------------|-----------------------|-----------------------------------|-----------|--------------------------|--------|------|--|
| 1                                         | <sup>1</sup> API Number <sup>2</sup> Pool Code <sup>3</sup> Pool Name |          |                 |                                                                    |                       |                                   |           |                          |        |      |  |
| 30                                        | 30-015-40652                                                          |          |                 | 13354                                                              |                       | Corral Canyon; Bone Spring, South |           |                          |        | i    |  |
| <sup>4</sup> Property                     | <sup>4</sup> Property Code <sup>5</sup> Property Name                 |          |                 |                                                                    |                       |                                   | 6         | <sup>6</sup> Well Number |        |      |  |
| 31614                                     | 316143 Reposado Federal                                               |          |                 |                                                                    |                       |                                   |           | 3Н                       |        |      |  |
| <sup>7</sup> OGRID                        | No.                                                                   |          | 8 Operator Name |                                                                    |                       |                                   |           | <sup>9</sup> Elevation   |        |      |  |
| 21795                                     | 5                                                                     |          |                 |                                                                    | COG Produ             | ction, LLC                        |           |                          | 3000.0 |      |  |
|                                           |                                                                       |          |                 |                                                                    | <sup>10</sup> Surface | Location                          |           |                          |        |      |  |
| UL or lot no.                             | Section                                                               | Township | Range           | Range Lot Idn Feet from the North/South line Feet from the East/We |                       |                                   |           | st line                  | County |      |  |
| 3                                         | 2                                                                     | 26S      | 29E             |                                                                    | 191                   | North                             | 1841      | We                       | st     | Eddy |  |
|                                           |                                                                       |          | " Bot           | tom Hole                                                           | e Location            | If Different From                 | m Surface |                          |        | •    |  |

Township Range Lot Idn Feet from the North/South line Feet from the East/West line County 29E 813 North 1662 West Eddy

12 Dedicated Acres <sup>13</sup> Joint or Infill 14 Consolidation Code 15 Order No. 160

**25S** 

No allowable will be assigned to this completion until all interests have been consolidated or a non-standard unit has been approved by the division.

LAT 1 **SEE PAGE 2** Page 1 of 2 W.O. # 15-618 DRAWN BY: AF