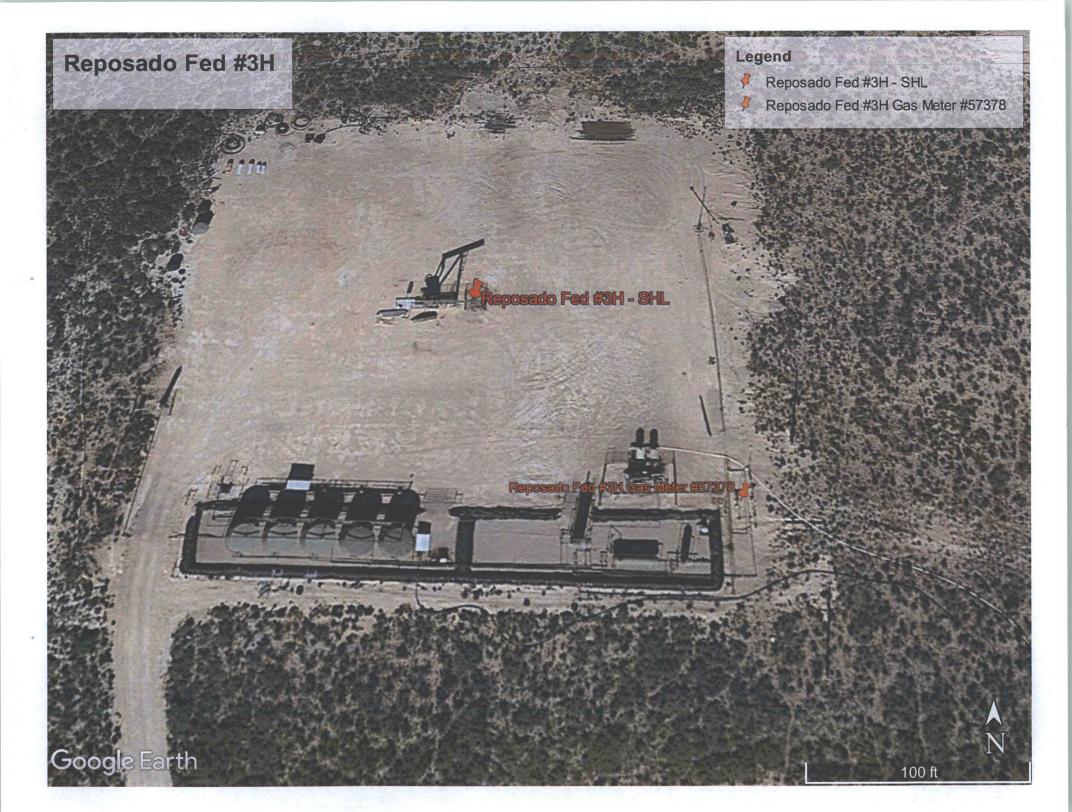

|
|     |       |                 |       |                                   | REFER TO ORIGINAL PLAT  Certificate Number  Page 2 of 2 W.O. # 15-618 DRAWN BY: AF                                                                                                                                                                                                                                                                                                                                                                                                                                                                  |

+



## Reposado Federal #3H



- SHL
- BHL

#### Reposado Federal #3H & Red Hills Offload Station





Form 3160-5 (June 2015)

# UNITED STATES DEPARTMENT OF THE INTERIOR BUREAU OF LAND MANAGEMENT

FORM APPROVED OMB NO. 1004-0137 Expires: January 31, 2018

| SUNDRY<br>Do not use thi<br>abandoned web