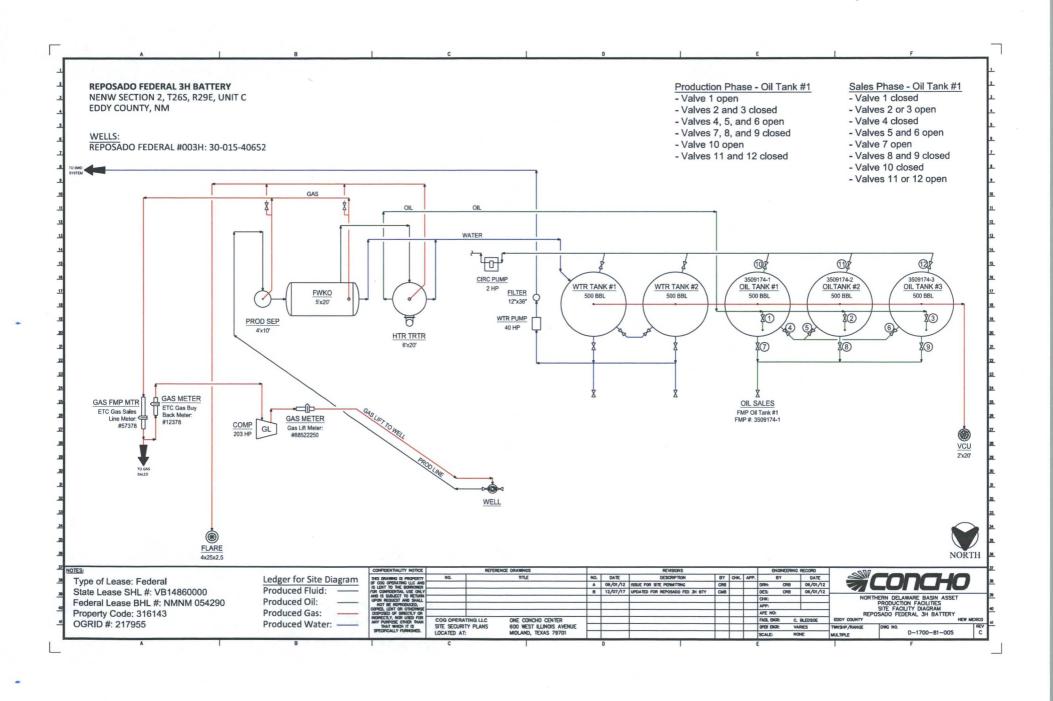

The oil production from this well may be transported by truck to the Red Hills Offload Station, located in Unit O, Section 4-T26S-R32E, Lea County, in the event the CTB on lease is over capacity or in the case of battery or pipeline repairs. Oil will remain segregated and will be measured by lact meter when offloading at the Red Hills Station. Notices have been sent to all interest owners as required.

Also, please see the attached Administrative Application Checklist, plats for referenced well, proof of notice to interest owners, diagrams of site facility, map with lease boundaries showing wells and facility locations and copies of submitted sundries to the BLM for FMP's.