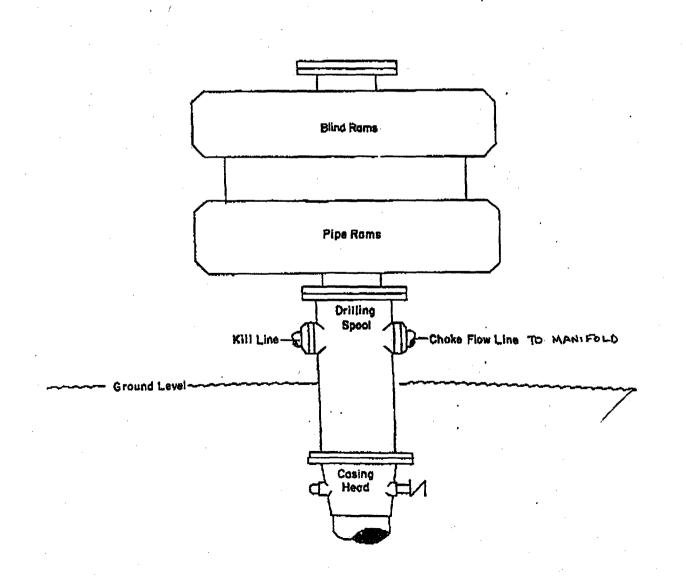

| Office           |      |  |
| Title 18 U.S.C. Section 1001 and Title 43 U.S.C. Section 1212, make it a crime for any person knowingly and willfully to make to any department or agency of the United States any false, fictitious or fraudulent statements or representations as to anymatter within its jurisdiction. |       |                  |      |  |
|                                                                                                                                                                                                                                                                                           | _     |                  |      |  |

(Instructions on page 2)

B.C. OPERATING, INC. - Bond #NM-2572

# THE BLOWOUT PREVENTER

# 3,000 psi Working Pressure



1



MEDJMAR 22 2000 22.11/01.22.03/80.0001044000 F 0

### UNITED STATES DEPARTMENT OF THE INTERIOR Bureau of Land Management Roswell Field Office 2909 West Second Street Roswell, NM 88201-1287

# Statement Accepting Responsibility for Operations

| Operator<br>Name: | BC Operating, Inc. |
|-------------------|--------------------|
| Street or Box:    | P.O. Box 50820     |
| City, State:      | Midland, Texas     |
| Zip Code:         | 79710              |

The undersigned accepts all applicable terms, conditions, stipulations and restrictions concerning operations conducted on the leased land or portion thereof, as described below.

Lease Nº: NM-54839

67,

Legal Description of Land: S/2 of Section 4, T-23-S, R-24-E, N.M.P.M., Eddy County, New Mexico

Formation(s): Canyon, Strawn

Bon