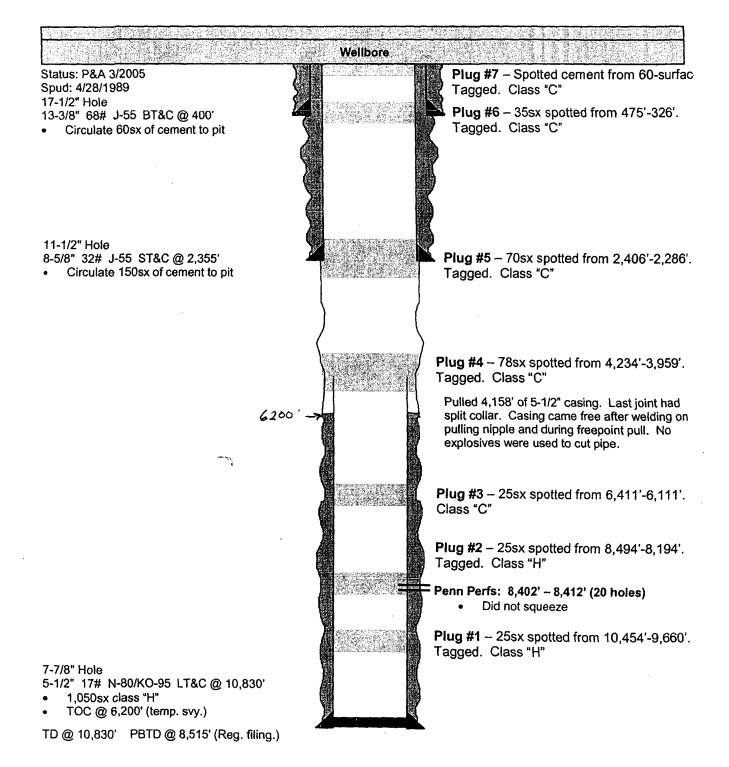

85-3500

#### Certification

I hereby certify that I, or persons under my direct supervision, have inspected the proposed drillsite and access route; that I am familiar with the conditions which presently exists; that the statements made in this plan are, to the best of my knowledge, true and correct; and, that the work associated with the operations proposed herein will be performed by Sunset Well Service, Inc. and his contractors and sub-contractors in conformity with this plan and the terms and conditioned under which it is approved, unless otherwise notified in writing.

M. Lee Roark Operations Manager Sunset Well Service, inc.

## SUNSET WELL SERVICE, INC. 2,310' FSL & 990' FWL Sec.4-T23S-R24E

# ROBINA DRAW FEDERAL NO.1 EDDY CO., NEW MEXICO JANUARY 10, 2006

#### WELLBORE SCHEMATIC







United States Department of the Interior

BUREAU OF LAND MANAGEMENT New Mexico State Office 1474 Rodeo Road P. O. Box 27115 Santa Fe, New Mexico 87502-0115



IN REPLY REFER TO: Statewide Bond 3104 (NM921-tf)

July 11, 2005

DECISION

Operator # 235 634

| Obligor:                                                        | ·<br>·<br>·                                                         |
|-----------------------------------------------------------------|---------------------------------------------------------------------|
| Sunset Well Service, Inc.<br>P.O. Box 7139<br>Midland, TX 79708 | BLM Bond No.: NMB000303<br>Bank Letter of Credit No.: 2011004030    |
| Financial Institution:<br>American State Bank                   | : Bond Type: Oil and Gas<br>:<br>: Amount of Bond: \$25,0