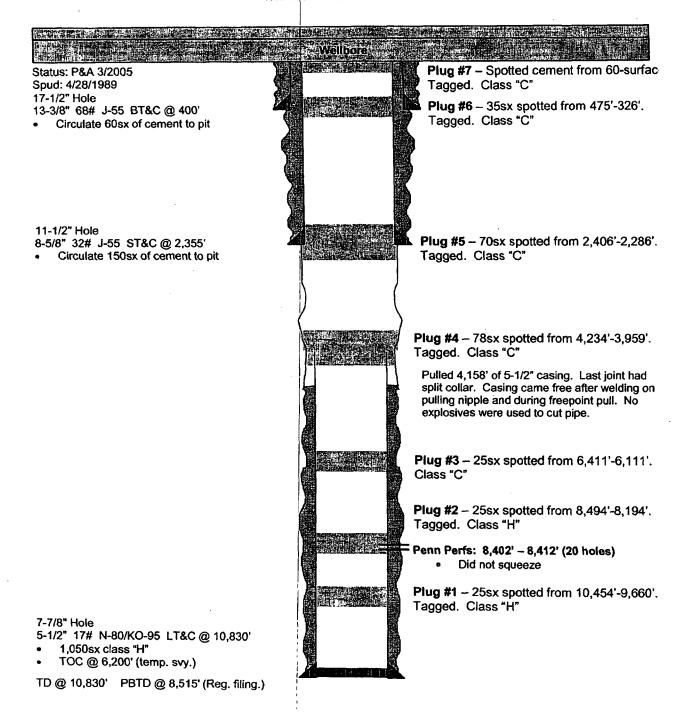

3500

#### Certification

I hereby certify that I, or persons under my direct supervision, have inspected the proposed drillsite and access route; that I am familiar with the conditions which presently exists; that the statements made in this plan are, to the best of my knowledge, true and correct; and, that the work associated with the operations proposed herein will be performed by Sunset Well Service, Inc. and his contractors and sub-contractors in conformity with this plan and the terms and conditioned under which it is approved, unless otherwise notified in writing.

M. Lee Rozek

Operations Manager Sunset Well Service, inc.

# SUNSET WELL SERVICE, INC. 2,310' FSL & 990' FWL Sec.4-T23S-R24E

#### ROBINA DRAW FEDERAL NO.1 EDDY CO., NEW MEXICO JANUARY 10, 2006

#### WELLBORE SCHEMATIC





IN REPLY REFER TO: Statewide Bond 3104 (NM921-tf)

## United States Department of the Interior

#### BUREAU OF LAND MANAGEMENT

New Mexico State Office 1474 Rodeo Road P.O. Box 27115 Santa Fe, New Mexico 87502-0115

July 11, 2005



DÉCISION

Operator # 235 684

Obligor:

Sunset Well Service, Inc.

P.O. Box 7139

Midland, TX 79708

Financial Institution:

American State Bank

620 N. Grant

Odessa, TX 79761

BLM Bond No.: NMB000303

Bank Letter of Credit No.: 2011004030

Bond Type: Oil and Gas

Amount of Bond: \$25,000.00

Execution Date: June 10, 2005

#### Statewide Oil and Gas Bond and Letter of Credit Accepted

The Statewide Bond and Letter of Credit (LOC) described above are found satisfactory. We accepted these documents effective July 1, 2005, the date we received the required do