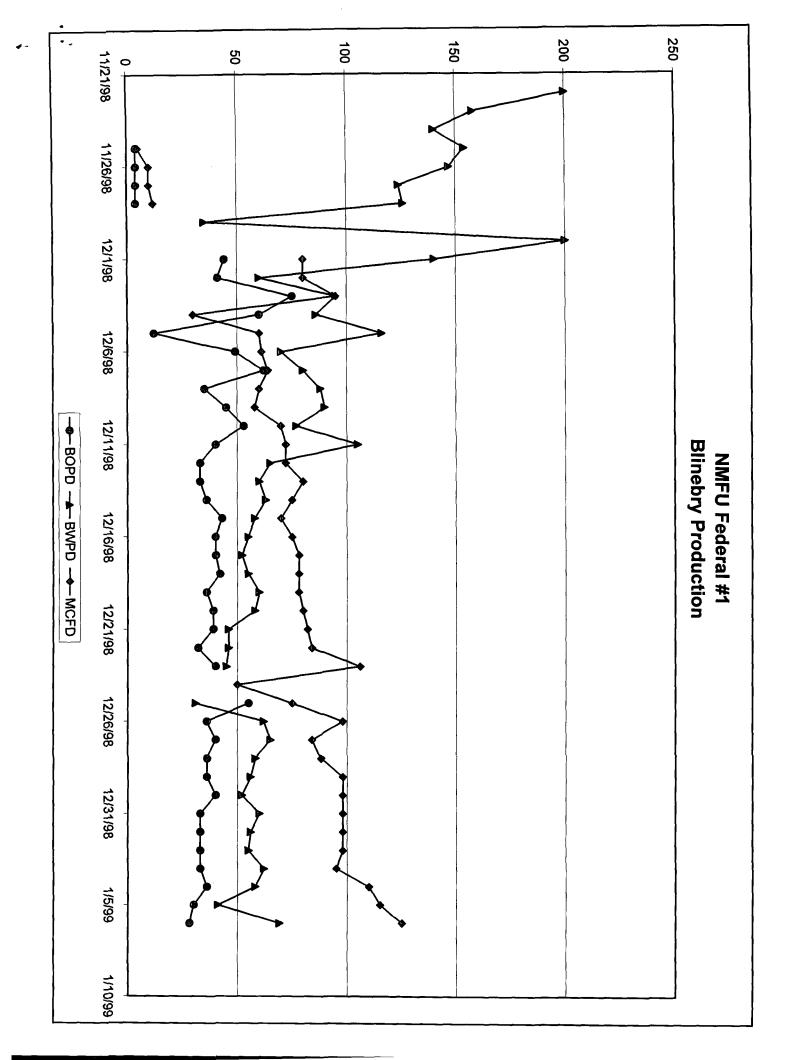

RE: NMFU Federal #1

"P" Section 23, T20S, R38E

Lea County, New Mexico

To Whom It May Concern:

Please find the enclosed Application for Downhole Commingling for the captioned well. All zones of interest have common interest owners. Also attached are the currently monthly production curves for all formations. This information goes back to the first day of production. All allocations were based on a percentage basis of past history.