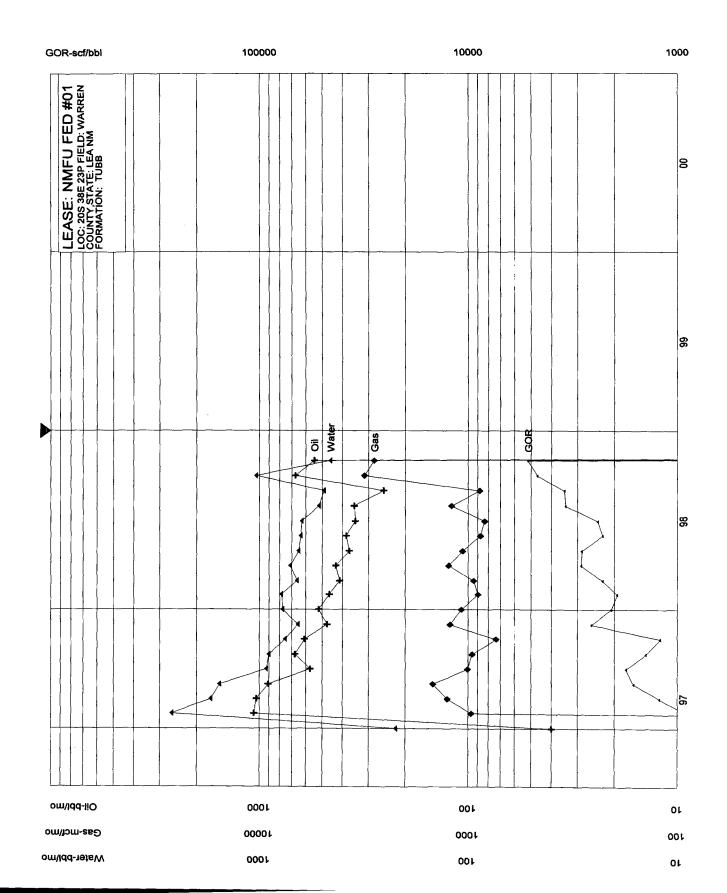

RE: NMFU Federal #1

"P" Section 23, T20S, R38E

Lea County, New Mexico

To Whom It May Concern:

Please find the enclosed Application for Downhole Commingling for the captioned well. All zones of interest have common interest owners. Also attached are the currently monthly production curves for all formations. This information goes back to the first day of production. All allocations were based on a percentage basis of past history.