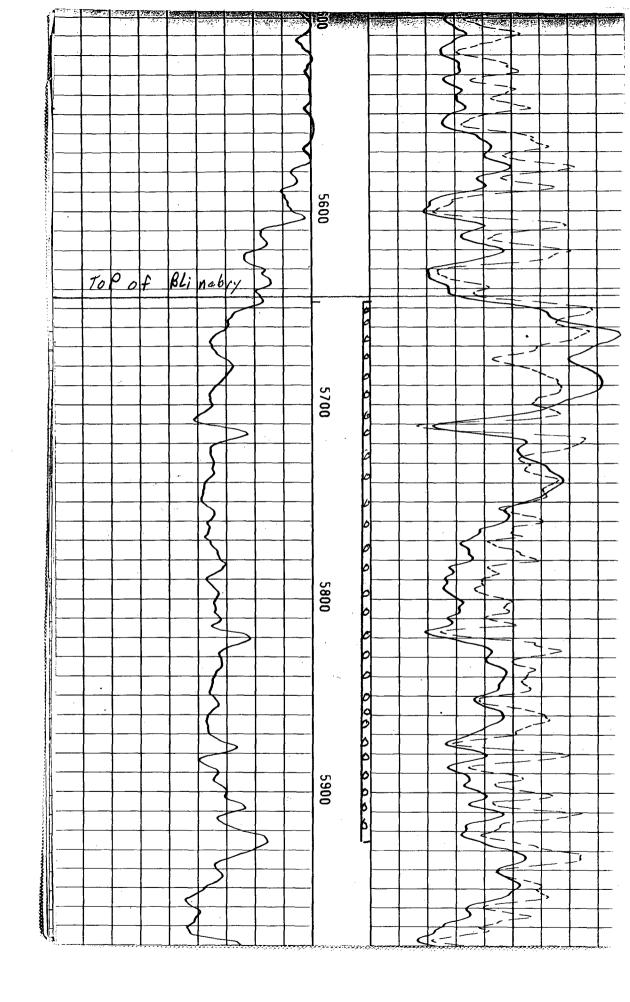

# Lease: STATE DA | Well #4 Operator: COLLINS & WARE INCORPORATED Field: DRINKARD

Production Rate vs Time For the Period 01/1970 to 12/1997 | API: 30025066190000

| SC                                                                     | WELL                                                                           | ////                         | JRVEYING                                      | BECORP                                     | PRATIO               | N<br>C   |                                                                                          |
|------------------------------------------------------------------------|--------------------------------------------------------------------------------|------------------------------|-----------------------------------------------|--------------------------------------------|----------------------|----------|------------------------------------------------------------------------------------------|
| Location of \ 660' fr E/ 1980' fr S Sec. 16-21  Elevation K.B.:  D.F.: | L<br>/L<br>S=37E                                                               | CCC<br>W<br>RU<br>FII<br>LCC | DMPANY:  ELL:  IN NO.:  ELD:  CATION:  DUNTY: | AMERADA P STATE DA ONE EUNICE AF SEC. 16-2 | #4.<br>EA<br>21S-37E | COMPANY: | COUNTY: Les Eunice Area FIELD OR Eunice Area LOCATION: Sec. 16-218-37E WELL: State DA #4 |
| " Viscosity                                                            | 6641<br>2800<br>3841<br>2800<br>2807<br>6644<br>6644<br>R.T.<br>Caustid<br>9,2 | Q                            |                                               | DIVISION                                   |                      |          |                                                                                          |
| )                                                                      |                                                                                |                              | REMA                                          | RKS                                        |                      |          |                                                                                          |
|                                                                        |                                                                                |                              |                                               |                                            |                      |          |                                                                                          |