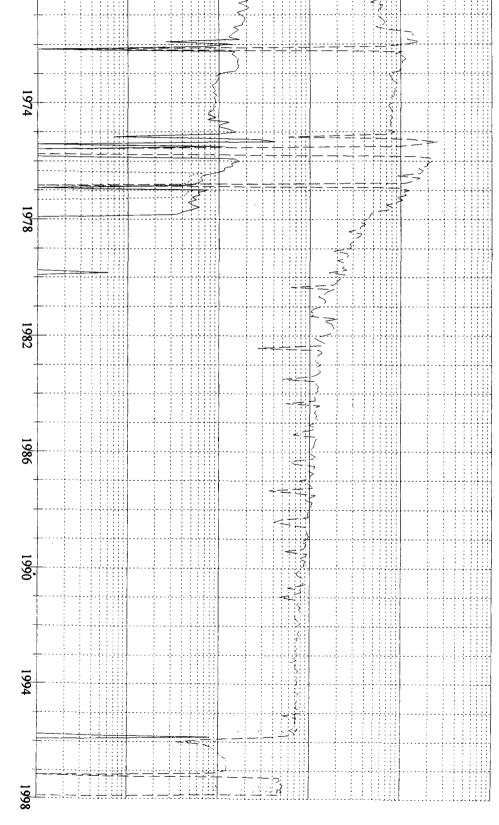

# BBI/Mo or Mcf/Mo

100

5

1,000

100,000

10,000

# Lease: STATE DA | Well #4 Operator: COLLINS & WARE INCORPORATED Field: DRINKARD

Production Rate vs Time For the Period 01/1970 to 12/1997 | API: 30025066190000

| SC                                                                     | WELL                                                                           | ////                         | JRVEYING                                      | BECORP                                     | PRATIO               | N<br>C   |                                                                                          |
|------------------------------------------------------------------------|--------------------------------------------------------------------------------|------------------------------|-----------------------------------------------|--------------------------------------------|----------------------|----------|------------------------------------------------------------------------------------------|
| Location of \ 660' fr E/ 1980' fr S Sec. 16-21  Elevation K.B.:  D.F.: | L<br>/L<br>S=37E                                                               | CCC<br>W<br>RU<br>FII<br>LCC | DMPANY:  ELL:  IN NO.:  ELD:  CATION:  DUNTY: | AMERADA P STATE DA ONE EUNICE AF SEC. 16-2 | #4.<br>EA<br>21S-37E | COMPANY: | COUNTY: Les Eunice Area FIELD OR Eunice Area LOCATION: Sec. 16-218-37E WELL: State DA #4 |
| " Viscosity                                                            | 6641<br>2800<br>3841<br>2800<br>2807<br>6644<br>6644<br>R.T.<br>Caustid<br>9,2 | Q                            |                                               | DIVISION                                   |                      |          |                                                                                          |
| )                                                                      |                                                                                |                              | REMA                                          | RKS                                        |                      |          |                                                                                          |
|                                                                        |                                                                                |                              |                                               |                                            |                      |          |                                                                                          |