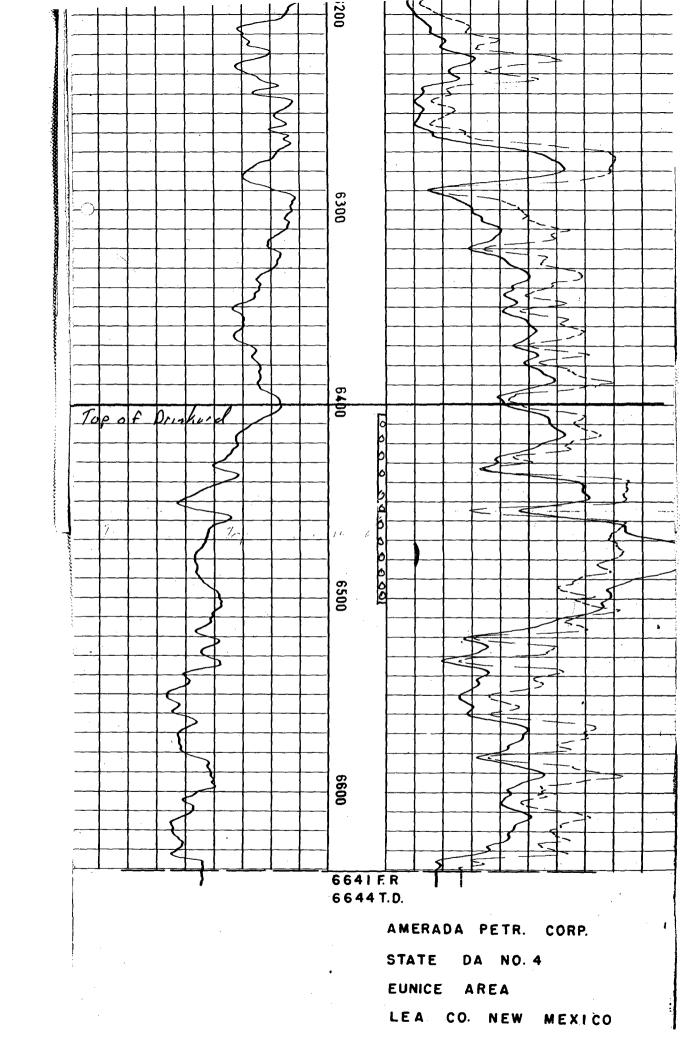

# Lease: STATE DA | Well #4 Operator: COLLINS & WARE INCORPORATED Field: DRINKARD

Production Rate vs Time For the Period 01/1970 to 12/1997 | API: 30025066190000

| SC                                                                     | WELL                                                                           | ////                         | JRVEYING                                      | BECORP                                     | PRATIO               | N<br>C   |                                                                                          |
|------------------------------------------------------------------------|--------------------------------------------------------------------------------|------------------------------|-----------------------------------------------|--------------------------------------------|----------------------|----------|------------------------------------------------------------------------------------------|
| Location of \ 660' fr E/ 1980' fr S Sec. 16-21  Elevation K.B.:  D.F.: | L<br>/L<br>S=37E                                                               | CCC<br>W<br>RU<br>FII<br>LCC | DMPANY:  ELL:  IN NO.:  ELD:  CATION:  DUNTY: | AMERADA P STATE DA ONE EUNICE AF SEC. 16-2 | #4.<br>EA<br>21S-37E | COMPANY: | COUNTY: Les Eunice Area FIELD OR Eunice Area LOCATION: Sec. 16-218-37E WELL: State DA #4 |
| " Viscosity                                                            | 6641<br>2800<br>3841<br>2800<br>2807<br>6644<br>6644<br>R.T.<br>Caustid<br>9,2 | Q                            |                                               | DIVISION                                   |                      |          |                                                                                          |
| )                                                                      |                                                                                |                              | REMA                                          | RKS                                        |                      |          |                                                                                          |
|                                                                        |                                                                                |                              |                                               |                                            |                      |          |                                                                                          |