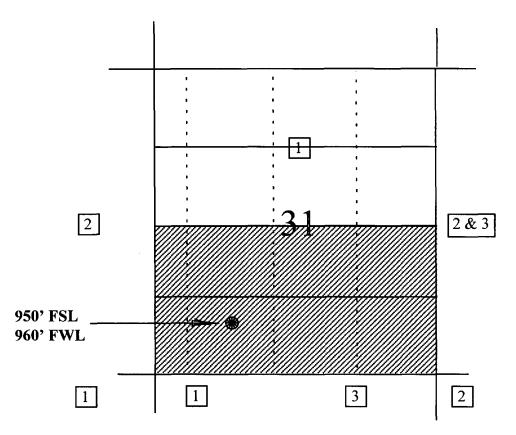

### DISTRICT III

1000 Rio Brazos Rd, Aztec, NM 87410-1693

811 South First St., Artesia, NM 88210-2835

APPLICATION FOR DOWNHOLE COMMINGLING

EXISTING WELLBORE
\_X\_YES \_\_\_NO

|                                                                                                                           | 45 N.C                                                                                                                                                                                                              | 24 T20N D00W                                                             | Can luan                                                     |
|---------------------------------------------------------------------------------------------------------------------------|---------------------------------------------------------------------------------------------------------------------------------------------------------------------------------------------------------------------|--------------------------------------------------------------------------|--------------------------------------------------------------|
| inse                                                                                                                      | 15 NS<br>Well No. Unit                                                                                                                                                                                              | Sec. 31, T29N, R09W                                                      | San Juan County                                              |
|                                                                                                                           |                                                                                                                                                                                                                     | s                                                                        | pacing Unit Lease Types: (check 1 or more)                   |
| RID NO. <u>14538</u> Property C                                                                                           | ode 18487 API NO. 30-0                                                                                                                                                                                              | <u> </u>                                                                 | , State, (and/or) Fee                                        |
| he following facts are submitted<br>support of downhole<br>ommingling:                                                    | Upper<br>Zone                                                                                                                                                                                                       | Intermediate<br>Zone                                                     | Lower<br>Zone                                                |
| Pool Name and<br>Pool Code                                                                                                | Blanco Mesa Verde - 72319                                                                                                                                                                                           | 1 0 0 0 0 0 0 0 0 0 0 0 0 0 0 0 0 0 0 0                                  | Basin Dakota - 71599                                         |
| Top and Bottom of Pay Section (Perforations)                                                                              | 4206-4436                                                                                                                                                                                                           |                                                                          | 6435-6570                                                    |
| Type of production<br>(Oil or Gas)                                                                                        | Gas                                                                                                                                                                                                                 |                                                                          | Gas                                                          |
| . Method of Production<br>(Flowing or Artificial Lift)                                                                    | Flowing                                                                                                                                                                                                             |                                                                          | Flowing                                                      |
| . Bottomhole Pressure<br>Dil Zones - Artificial Lift:                                                                     | (Current)<br>a. 611 psia @ 4321'                                                                                                                                                                                    | a.                                                                       | a. 495 psia @ 6502'                                          |
| Estimated Current ias & Oil - Flowing: Measured urrent All Gas Zones: Estimated or Measured                               | (Original)<br>b. 1047 psia @ 4321'                                                                                                                                                                                  | b.                                                                       | b. 2503 psia @ 6502'                                         |
| Oil Gravity (API) or Gas BTU Content                                                                                      | 1252 Btu                                                                                                                                                                                                            |                                                                          | 1203 Btu                                                     |
| . Producing orShut-In?                                                                                                    | Producing                                                                                                                                                                                                           |                                                                          | Producing                                                    |
| Production Marginal? (yes or no)                                                                                          | Yes                                                                                                                                                                                                                 |                                                                          | Yes                                                          |
| If Shut-In and oil/gas/water rates of last production                                                                     | Date:<br>Rates:                                                                                                                                                                                                     | Date:<br>Rates:                                                          | Date:<br>Rates:                                              |
| ote: For new zones with no production history, plicant shall be required to attach production timates and supporting data |                                                                                                                                                                                                                     |                                                                          |                                                              |
| If Producing, give data and il/gas/water water of recent test                                                             | Date: 11/30/98                                                                                                                                                                                                      | Date:                                                                    | Date: 11/30/98                                               |
| within 60 days)                                                                                                           | Rates: 23 MCFD, 0 BOD                                                                                                                                                                                               | Rates:                                                                   | Rates: 87 MCFD, 0 BOD                                        |
| Fixed Percentage Allocation                                                                                               | Oil: Gas:                                                                                                                                                                                                           | Oil: Gas:                                                                | Oil: Gas:                                                    |
| Formula -% for each zone (total of %'s to equal 100%)                                                                     | Will supply after commingling                                                                                                                                                                                       | 1                                                                        | Will supply after commingling                                |
| Are all working, overriding, and if not, have all working, overridaye all offset operators been Will cross-flow occur?    | d royalty interests identical in ding, and royalty interestbeen given written notice of the pro                                                                                                                     | all commingled zones? notified by certified mail? oposed downhole commin | yes No gling? X Yes No normations not be damaged, will any c |
| flowed production be recovere<br>Are all produced fluids from all                                                         |                                                                                                                                                                                                                     |                                                                          | No (If No, attach explanation)                               |
| Will the value of production be                                                                                           |                                                                                                                                                                                                                     |                                                                          | s, attach explanation)                                       |
|                                                                                                                           | • • •                                                                                                                                                                                                               |                                                                          | oner of Public Lands or the United S<br>No                   |
| NMOCD Reference Cases for R                                                                                               |                                                                                                                                                                                                                     |                                                                          |                                                              |
| * Production curve for<br>* For zones with no pro<br>* Data to support allow<br>* Notification list of allow              | to be commingled showing its<br>reach zone for at least one ye<br>oduction history, estimated p<br>commented or formula.<br>I offset operators.<br>orking, overriding, and royalty<br>ments, data, or documents red | ar. (If not available, attacl roduction rates and suppo                  | h explanation.)<br>rting data.                               |