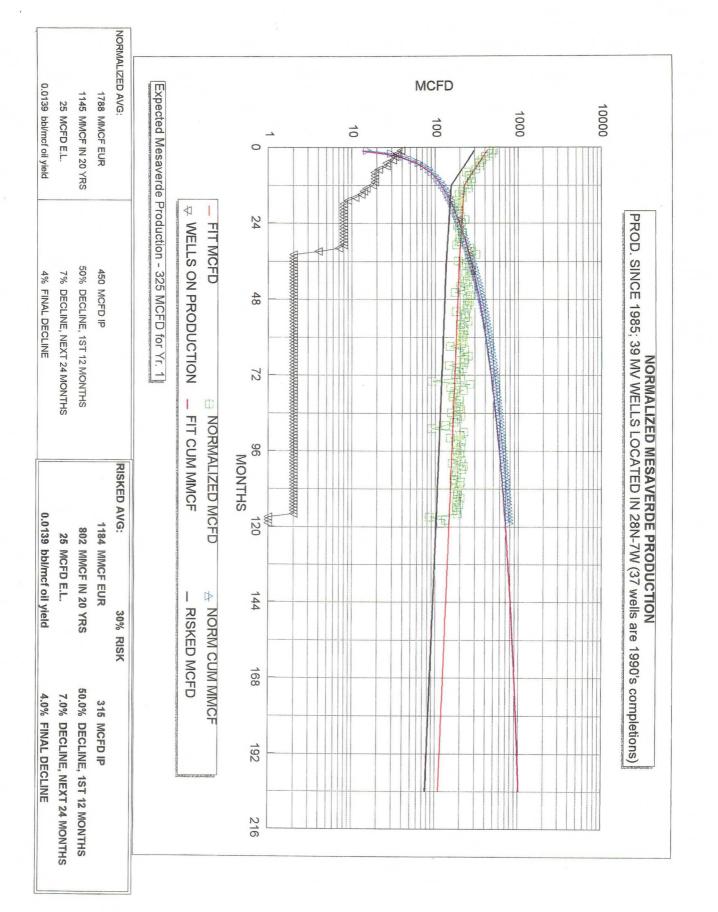

| TELEPHONE NO.                                                                                                                                                                                                                         | (915) 686-5798                                                                                   |





District II PO Orawer DO. Artesia. NM 88211-0719

District III 1000 Rio Brazos Rd. Aztec, NM 87410 State of New Mexico
Energy, Minerals & Natural Pascurces Department

OIL CONSERVATION DIVISION PO Box 2088 Santa Fe. NM 87504-2088 Form C-102
Revised February 21, 1994
Instructions on back
Submit to Appropriate District Office
State Lease - 4 Copies
Fee Lease - 3 Copies

--- CODIES

#### AMENDED REPORT District IV PO Box 2088, Santa Fe, NM 87504-2088 WELL LOCATION AND ACREAGE DEDICATION PLAT API Number \*Pool Code Pool Name 72319 / 71599 BLANCO MESAVERDE / BASIN DAKOTA 'Property Code Property Name Well Number 016608 SAN JUAN 28-7 UNIT M0ES 'OGRID No. Elevation \*Operator Name 005073 CONOCO. INC. 6259. <sup>10</sup> Surface Location UL or lot no. Section Feet from the Lot Ion North/South l