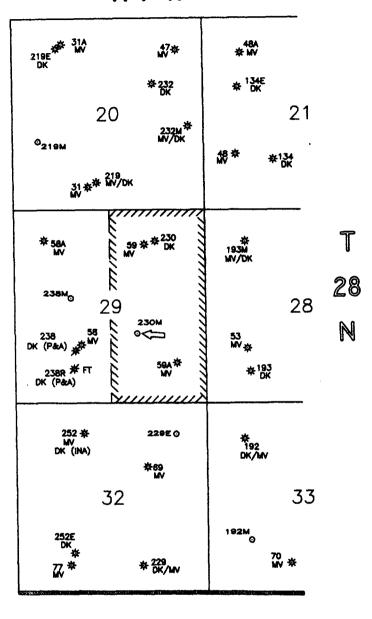

outh line Feet from the East/West line 12 Oedicated Acres 13 Joint or Infill 15 Order No. 14 Consolidation Code NO ALLOWABLE WILL BE ASSIGNED TO THIS COMPLETION UNTIL ALL INTERESTS HAVE BEEN CONSOLIDATED OR A NON-STANDARD UNIT HAS BEEN APPROVED BY THE DIVISION OPERATOR CERTIFICATION 5286 60 I hereby certify that the information contained herein is mirrue and complete to the best of my knowledge and belief Signature Mike Mankin EPrinted Name Right-Of-Way Agent Title 00 5280.00 Date IS SURVEYOR CERTIFICATION If hereby cartify that the well location shown on this plate was plotted from field notes of actual surveys made by secon under my supervision and that the same is true and correct to the best of my belief. 80 1900' OCTOBER 14. 1998 Date of Survey EDWA 2020 METO 6857

5280.00

**R7W** 



### SAN JUAN 28-7 UNIT RIO ARRIBA CO., NM

| NOTES                                                                         |                                                                                                    | ©no© MIDLAND                                                      |           |  |
|-------------------------------------------------------------------------------|----------------------------------------------------------------------------------------------------|-------------------------------------------------------------------|-----------|--|
| Conoco operates all wells in the 28-7 Unit, NSL is interior to the 28-7 Unit. | DATE: 1/7/99                                                                                       |