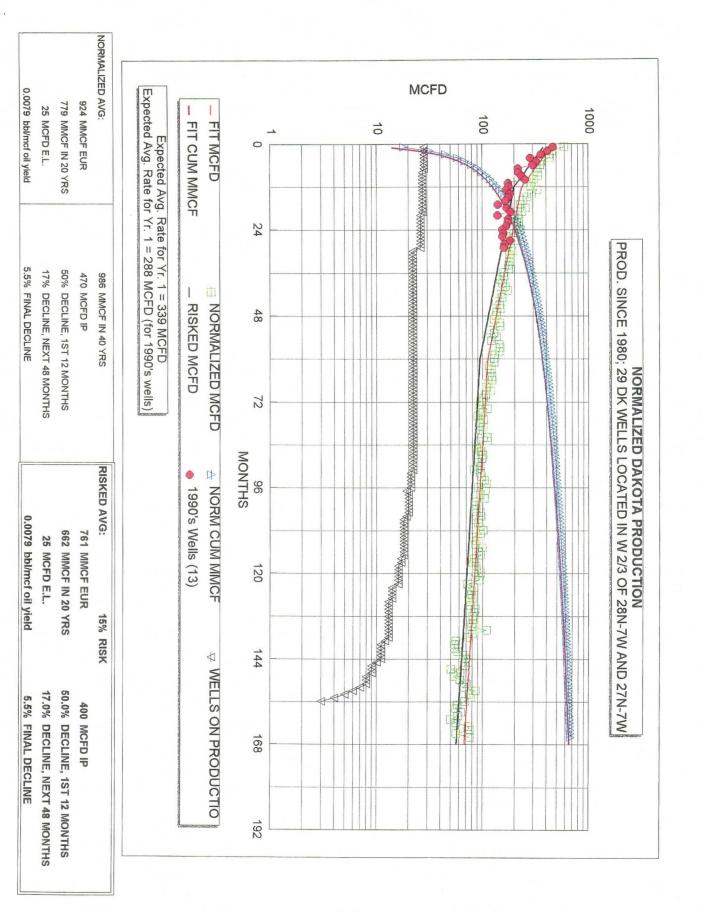

| TELEPHONE NO.                                                                                                                                                                                                                         | (915) 686-5798                                                                                   |





District II PO Orawer DO. Artesia. NM 88211-0719

District III 1000 Rio Brazos Rd. Aztec, NM 87410 State of New Mexico
Energy, Minerals & Natural Pascurces Department

OIL CONSERVATION DIVISION PO Box 2088 Santa Fe. NM 87504-2088 Form C-102
Revised February 21, 1994
Instructions on back
Submit to Appropriate District Office
State Lease - 4 Copies
Fee Lease - 3 Copies

--- CODIES

#### AMENDED REPORT District IV PO Box 2088, Santa Fe, NM 87504-2088 WELL LOCATION AND ACREAGE DEDICATION PLAT API Number \*Pool Code Pool Name 72319 / 71599 BLANCO MESAVERDE / BASIN DAKOTA 'Property Code Property Name Well Number 016608 SAN JUAN 28-7 UNIT M0ES 'OGRID No. Elevation \*Operator Name 005073 CONOCO. INC. 6259. <sup>10</sup> Surface Location UL or lot no. Section Feet from the Lot Ion North/South lin