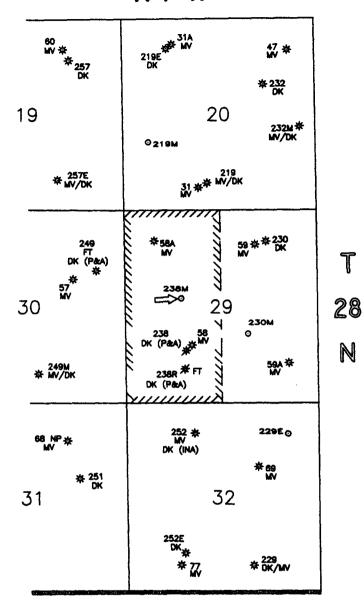

Submit to Appropriate District Office State Lease - 4 Copies Fee Lease - 3 Copies

AMENDED REPORT

| WELL LOCATION AND ACREAGE DEDICATION PLAT |                                                                                  |                |                    |                                         |                                         |                   |                                  |              |                              |                              |                                         |                                                                       |  |
|-------------------------------------------|----------------------------------------------------------------------------------|----------------|--------------------|-----------------------------------------|-----------------------------------------|-------------------|----------------------------------|--------------|------------------------------|------------------------------|-----------------------------------------|-----------------------------------------------------------------------|--|
| ۱۵.                                       | 'API Number 'Pool Code 'Pool Name' 72319 / 71599 BLANCO MESAVERDE / BASIN DAKOTA |                |                    |                                         |                                         |                   |                                  | OTA          |                              |                              |                                         |                                                                       |  |
| 'Property                                 | Code                                                                             | *Property Name |                    |                                         |                                         | Well Number       |                                  |              |                              |                              |                                         |                                                                       |  |
| 01660                                     |                                                                                  |                | SAN JUAN 28-7 UNIT |                                         |                                         |                   |                                  | 238M         |                              |                              |                                         |                                                                       |  |
| '0GRID N                                  | -                                                                                |                |                    | - · · · · · · · · · · · · · · · · · · · |                                         | erator N<br>OCO.  | ame<br>INC.                      |              |                              |                              | *Elevation 5151                         |                                                                       |  |
|                                           |                                                                                  |                |                    |                                         | <sup>o</sup> Surfa                      |                   | ocation                          |              |                              |                              | •                                       |                                                                       |  |
| UL or lot no.                             | Section                                                                          | Township       | Range              | Lot Ion                                 | Feet from                               |                   | North/South line                 | Fee          | et from the                  | East/We                      | est line                                | County                                                                |  |
| F                                         | 29                                                                               | 28N            | 7W                 |                                         | 240                                     | 5                 | NORTH                            |              | 1600                         | WE                           | ST                                      | RIO<br>ARRIBA                                                         |  |
| Ut or lot no.                             | Section                                                                          | 11 BC          | ttom<br>Pange      | Hole L                                  | ocatio                                  |                   | Different<br>North/South line    |              | om Surf                      |                              | est line                                | County                                                                |  |
| GC 0 13C 10                               |                                                                                  |                | 10.50              | 200 13                                  | , , , , , , , , , , , , , , , , , , , , |                   | 10 07 00001 150                  |              |                              | Cast/M                       | est Ine                                 |                                                                       |  |
| 12 Dedicated Acres                        | <u> </u>                                                                         | <u> </u>       | l                  |                                         | 13 Jaint                                | or Infill         | <sup>14</sup> Consolidation Code | , "          | <sup>5</sup> Order No.       | J                            |                                         |                                                                       |  |
|                                           |                                                                                  |                |                    |                                         |                                         |                   |                                  |              |                              |                              | · · · · · · · · · · · · · · · · · · ·   |                                                                       |  |
|                                           |                                                                                  | OR A           | NON-ST             | ANDARD                                  | IS COMP<br>UNIT HA                      | LETION<br>AS BEE  | N UNTIL ALL<br>N APPROVED        | INTE<br>BY 1 | ERESTS H<br>THE DIVI         | HAVE BE<br>SION              | EEN CON                                 | SOLIDATED                                                             |  |
| <b>2</b> 6                                | 20120022                                                                         | *********      |                    | 286.60                                  | •                                       |                   |                                  |              |                              |                              |                                         | FICATION                                                              |  |
|                                           |                                                                                  | !              |                    | \$ <del>*</del>                         |                                         | ]                 |                                  |              | I hereby cer<br>true and com | tify that th<br>plete to the | e information<br>best of my             | contained herein is<br>crowledge and belief                           |  |
|                                           |                                                                                  |                |                    |                                         |                                         |                   |                                  |              |                              |                              |                                         |                                                                       |  |
|                                           |                                                                                  | <u>5</u>       |                    |                                         |                                         |                   |                                  |              |                              | ,                            | ,                                       | 1                                                                     |  |
|                                           |                                                                                  | 2405           |                    | 20<br>20<br>40                          |                                         |                   |                                  |              | w/                           | 1 1                          | 1 W                                     |                                                                       |  |
|                                           | · <u>.</u>                                                                       |                |                    | - <del>-</del>                          |                                         |                   |                                  |              | Signatur                     | 1-1                          | 1 (a                                    | <u></u>                                                               |  |
| 160                                       |                                                                                  |                |                    |                                         |                                         |                   |                                  |              | Mik                          |                              | <u>Manki</u>                            | n                                                                     |  |
|                                           |                                                                                  |                |                    | 98444                                   |                                         |                   |                                  |              | Printed                      |                              | ,                                       |                                                                       |  |
| <b>=</b>                                  |                                                                                  |                |                    |                                         |                                         | Right-Of-Way Ager |                                  |              |                              | <u>Agent</u>                 |                                         |                                                                       |  |
| 160                                       | 00'                                                                              |                |                    | Ī                                       |                                         |                   |                                  | . 00         |                              | 1-15                         | <u>-99</u>                              |                                                                       |  |
| <b>-</b> -                                |                                                                                  | <del> </del>   |                    | 29 -                                    |                                         | -                 |                                  |              | Date                         | - XOO                        | CCCTT                                   | TTC A TTON                                                            |  |
|                                           |                                                                                  | 1              |                    | E                                       |                                         | 1                 |                                  | 52E          | I hereby cer                 | tify that the from field n   | CEHI:<br>e well locat:<br>otes of actua | FICATION on shown on this plat is surveys made by me same is true and |  |
| 205<br>205                                |                                                                                  |                |                    | Ē                                       |                                         |                   |                                  |              | or under my<br>correct to t  | subervision,<br>he best of m | and that the<br>ny belief.              | same is true and                                                      |  |
| Ī                                         |                                                                                  | 1              |                    | Ē                                       |                                         | -                 |                                  |              |                              |                              |                                         |                                                                       |  |
| 5280.                                     |                                                                                  |                |                    |                                         |                                         |                   |                                  |              | ·                            | EMBER                        |                                         | 1998                                                                  |  |
| <b>-</b>                                  |                                                                                  | <u> </u>       |                    |                                         |                                         |                   |                                  |              | Date of                      | 1.6                          | C. L.C.                                 | 1320                                                                  |  |
| <b>*</b>                                  |                                                                                  |                |                    |                                         |                                         |                   |                                  |              |                              | NE                           | <i>d</i> , ~                            | C \ 70\                                                               |  |
| =======================================   |                                                                                  | }<br>1         |                    | Ē                                       |                                         | !                 |                                  |              |                              | 1 1 "                        | (6857                                   | ) § )                                                                 |  |
| <b>*</b>                                  |                                                                                  |                |                    |                                         |                                         |                   |                                  |              | 1                            | \ #\<br>                     |                                         | / <b>&amp;</b> /                                                      |  |
|                                           |                                                                                  | 1 1 2          |                    | Ē                                       |                                         | 1                 |                                  |              | 1/4                          |                              | A ST                                    | S. S                              |  |
| \$                                        | *********                                                                        | ********       | 52                 | 280.00                                  |                                         |                   |                                  |              | Certific                     | ate Num                      | iber                                    | 857                                                                   |  |

## **R7W**

## SAN JUAN 28-7 UNIT RIO ARRIBA CO., NM

| NOTES                                   |                                                                                                | CONOCO MIDLAND                                                    |          |  |  |  |  |
|-----------------------------------------|------------------------------------------------------------------------------------------------|-------------------------------------------------------------------|----------|--|--|--|--|
| Unit, NSL is interior to the 28-7 Unit. | DATE: 1/7/99                                                                                   |                                                                   |          |  |  |  |  |
|                                         | DRAWN BY: GLG                                                                                  | CONOCO 28-7 UNIT<br>MESAVERDE & DAKOTA PRODUCER                   |          |  |  |  |  |
|                                         | CHECKED BY:                                                                                    | San Juan 28-7 Unit # 238M Non-Standard Location                   |          |  |  |  |  |
|                                         | APPROVED BY:                                                                                   | API<br>STATE COUNTY WELL                                          | DRAWING  |  |  |  |  |
|                                         | SCALE: 1" = 2640'                                                                              | 30 \ 039 \                                                        | 28-7_238 |  |  |  |  |
|                                         | STATE PLANE COORDINATES REFERRED TO<br>NAD27 N.M. WEST<br>STATE PLANE COORDINATES<br>ZONE 3003 | CONOCO INC. OFFICE<br>10 DESTA DRIVE WEST<br>MIDLAND, TEXAS 79705 |          |  |  |  |  |

Conoco, Inc. is the only offset operator.