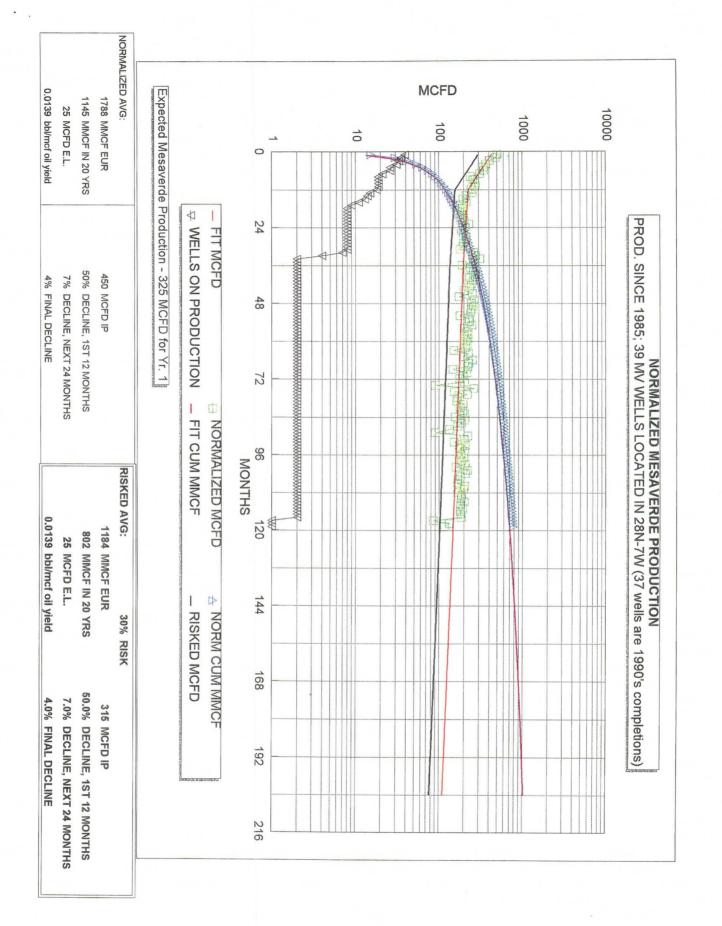

### **OIL CONSERVATION DIVISION**

2040 S. Pacheco Santa Fe, New Mexico 87505-6429

| - | APPROVAL PROCESS:      |
|---|------------------------|
|   | Administrative Hearing |

| Conoco Inc.                                                                                                                         | <u>1</u>                                                                                                  | <u>0 Desta Dr. Ste 1</u> 00W, Midla<br>ress                                                                                                          | and, 1x. 79705-4500                                                                 |
|-------------------------------------------------------------------------------------------------------------------------------------|-----------------------------------------------------------------------------------------------------------|------------------------------------------------------------------------------------------------------------------------------------------------------|-------------------------------------------------------------------------------------|
| n Juan 28-7 Unit                                                                                                                    | #238M<br>Well No Unit                                                                                     | Section 29, T-28-N, R-7-                                                                                                                             | W, Rio Arriba                                                                       |
| RID NO. 005073 Property Code                                                                                                        | API NO                                                                                                    | Spa<br>N/A Federa                                                                                                                                    | cing Unit Lease Types: (check 1 or more)                                            |
| The following facts ate submitted in support of downhole commingilng:                                                               | Upper<br>Zone                                                                                             | intermediate<br>Zone                                                                                                                                 | Lower<br>Zone                                                                       |
| I. Pool Name and<br>Pool Code                                                                                                       | Blanco Mesaverde<br>72319                                                                                 |                                                                                                                                                      | Basin Dakota<br>71599                                                               |
| P. TOP and Bottom of<br>Pay Section (Perforations)                                                                                  | 4351-5332'                                                                                                |                                                                                                                                                      | 6978-7285'                                                                          |
| Type of production<br>(Oil or Gas)                                                                                                  | Gas                                                                                                       |                                                                                                                                                      | Gas                                                                                 |
| . Method of Production<br>{Flowing or Artificial Lilt}                                                                              | To flow                                                                                                   |                                                                                                                                                      | To flow                                                                             |
| i. Bottomhole Pressure                                                                                                              | a (Current)                                                                                               | <b>a</b> .                                                                                                                                           | a.                                                                                  |
| Dil Zones - Artilicial Lift: Estimated Current Bas & Oil - Flowing:                                                                 | 457                                                                                                       | ,,,,,,,,,,,,,,,,,,,,,,,,,,,,,,,,,,,,,,,                                                                                                              | 751                                                                                 |
| Estimated Current Cas & Oil - Flowing: Measured Current Ill Gas Zones:                                                              | b(Original)                                                                                               | b.                                                                                                                                                   | b.                                                                                  |
| Estimated Or Measured Original                                                                                                      | 1230                                                                                                      |                                                                                                                                                      | 2946                                                                                |
| . Oil Gravity (°API) or<br>Gas BT Content                                                                                           | 1267                                                                                                      |                                                                                                                                                      | 1265                                                                                |
| . Producing or Shut-In?                                                                                                             | To be completed                                                                                           |                                                                                                                                                      | To be completed                                                                     |
| Production Marginal? (yes or no)                                                                                                    | Expected Yes                                                                                              |                                                                                                                                                      | Expected Yes                                                                        |
| If Shut-In give date and oil/gas/<br>water rates of Isst production                                                                 | Date<br>Rates                                                                                             | Date<br>Rates:                                                                                                                                       | Date<br>Rates                                                                       |
| ote For new zones with no production hIStory policant shad be required to attach production stimates and supporting dara            |                                                                                                           |                                                                                                                                                      |                                                                                     |
| If Producing, date and oil/gas/<br>water rates of recent test<br>(within 60 days)                                                   | Expected rates 350-450 MCFD                                                                               | Dale<br>Rates                                                                                                                                        | Expected rates 400-500 MCFD                                                         |
| 3. Fixed Percentage Allocation<br>Formula -% or each zone                                                                           | oit: Gas %                                                                                                | oit: Gas %                                                                                                                                           | Oil: Gas %                                                                          |
| . If allocation formula is based u<br>submit attachments with suppo                                                                 | pon something other than cu<br>orting data and/or explaining                                              | rrent or past production, or is<br>method and providing rate p                                                                                       | s based upon some other meth-<br>rojections or other required dat                   |
| . Are all working, overriding, and<br>If not, have all working, overrid<br>Have all offset operators been                           | t royalty interests identical in<br>ding, and royalty interests be<br>given written notice of the pr      | all commingled zones?<br>een notified by certified mail?<br>oposed downhole comminglin                                                               | $\frac{\text{Yes}}{X} \frac{X}{\text{Yes}} \frac{X}{X} \frac{\text{No}}{\text{No}}$ |
| . Will cross-flow occur? X Ye flowed production be recovered                                                                        | es No If yes, are fluids od, and will the allocation form                                                 | compatible, will the formation nula be reliable. $X$ Yes                                                                                             | s not be damaged, will any cro<br>No (If No, attach explanation                     |
| . Are all produced fluids from all                                                                                                  | commingled zones compati                                                                                  | ble with each others $X$                                                                                                                             | Yes No                                                                              |
| . Will the value of production be                                                                                                   | decreased by commingling?                                                                                 | Yes X No (I                                                                                                                                          | f Yes, attach explanation)                                                          |
| . If this well is on, or communitize<br>United States Bureau of Land                                                                | zed with, state or federal lan<br>Management has been notif                                               | ds, either the Commissioner ied in writing of this application                                                                                       | of Public Lands or the on. $X$ Yes No                                               |
| NMOCD Reference Cases for F                                                                                                         | Rule 303(D) Exceptions:                                                                                   | ORDER NO(S).                                                                                                                                         | R-10476 - B                                                                         |
| * Production curve for<br>* For zones with no pr<br>* Data to support alloo<br>* Notification list of a<br>* Notification list of v | r each zone for at least one yroduction history, estimated cation method or formula. Il offset operators. | its spacing unit and acreage year. (If not available, attach production rates and support lty interests for uncommon in equired to support commingli | explanation.) ing data.                                                             |