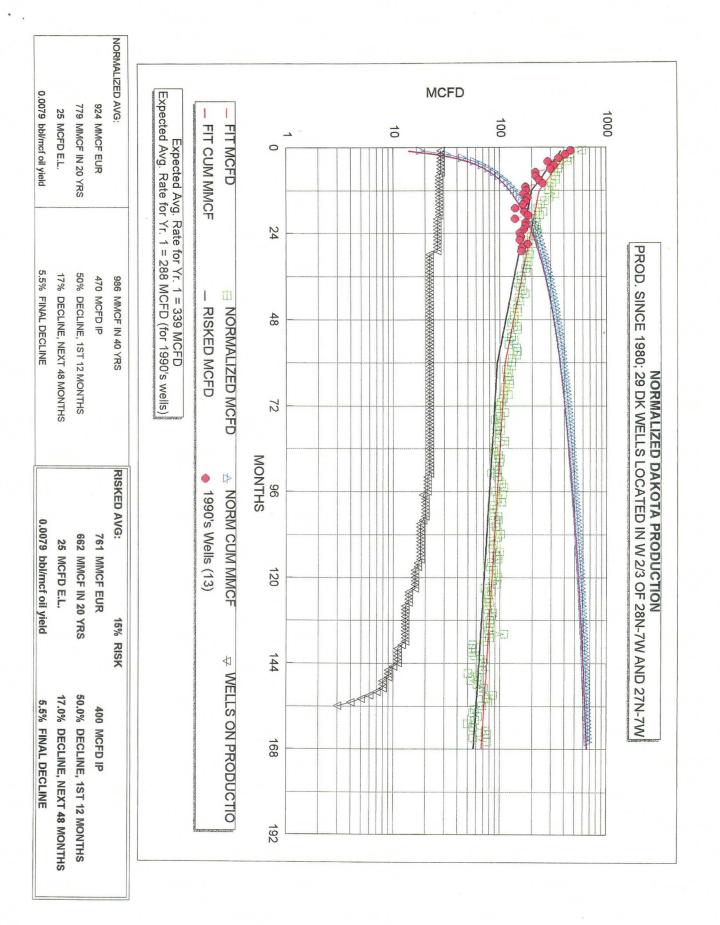

### **OIL CONSERVATION DIVISION**

2040 S. Pacheco Santa Fe, New Mexico 87505-6429

| - | APPROVAL PROCESS:      |
|---|------------------------|
|   | Administrative Hearing |

| Conoco Inc.                                                                                                                         | <u>1</u>                                                                                                  | <u>0 Desta Dr. Ste 1</u> 00W, Midla<br>ress                                                                                                          | and, 1x. 79705-4500                                                                 |
|-------------------------------------------------------------------------------------------------------------------------------------|-----------------------------------------------------------------------------------------------------------|------------------------------------------------------------------------------------------------------------------------------------------------------|-------------------------------------------------------------------------------------|
| n Juan 28-7 Unit                                                                                                                    | #238M<br>Well No Unit                                                                                     | Section 29, T-28-N, R-7-                                                                                                                             | W, Rio Arriba                                                                       |
| RID NO. 005073 Property Code                                                                                                        | API NO                                                                                                    | Spa<br>N/A Federa                                                                                                                                    | cing Unit Lease Types: (check 1 or more)                                            |
| The following facts ate submitted in support of downhole commingilng:                                                               | Upper<br>Zone                                                                                             | intermediate<br>Zone                                                                                                                                 | Lower<br>Zone                                                                       |
| I. Pool Name and<br>Pool Code                                                                                                       | Blanco Mesaverde<br>72319                                                                                 |                                                                                                                                                      | Basin Dakota<br>71599                                                               |
| P. TOP and Bottom of<br>Pay Section (Perforations)                                                                                  | 4351-5332'                                                                                                |                                                                                                                                                      | 6978-7285'                                                                          |
| Type of production<br>(Oil or Gas)                                                                                                  | Gas                                                                                                       |                                                                                                                                                      | Gas                                                                                 |
| . Method of Production<br>{Flowing or Artificial Lilt}                                                                              | To flow                                                                                                   |                                                                                                                                                      | To flow                                                                             |
| i. Bottomhole Pressure                                                                                                              | a (Current)                                                                                               | <b>a</b> .                                                                                                                                           | a.                                                                                  |
| Dil Zones - Artilicial Lift: Estimated Current Bas & Oil - Flowing:                                                                 | 457                                                                                                       | ,,,,,,,,,,,,,,,,,,,,,,,,,,,,,,,,,,,,,,,                                                                                                              | 751                                                                                 |
| Estimated Current Cas & Oil - Flowing: Measured Current Ill Gas Zones:                                                              | b(Original)                                                                                               | b.                                                                                                                                                   | b.                                                                                  |
| Estimated Or Measured Original                                                                                                      | 1230                                                                                                      |                                                                                                                                                      | 2946                                                                                |
| . Oil Gravity (°API) or<br>Gas BT Content                                                                                           | 1267                                                                                                      |                                                                                                                                                      | 1265                                                                                |
| . Producing or Shut-In?                                                                                                             | To be completed                                                                                           |                                                                                                                                                      | To be completed                                                                     |
| Production Marginal? (yes or no)                                                                                                    | Expected Yes                                                                                              |                                                                                                                                                      | Expected Yes                                                                        |
| If Shut-In give date and oil/gas/<br>water rates of Isst production                                                                 | Date<br>Rates                                                                                             | Date<br>Rates:                                                                                                                                       | Date<br>Rates                                                                       |
| ote For new zones with no production hIStory policant shad be required to attach production stimates and supporting dara            |                                                                                                           |                                                                                                                                                      |                                                                                     |
| If Producing, date and oil/gas/<br>water rates of recent test<br>(within 60 days)                                                   | Expected rates 350-450 MCFD                                                                               | Dale<br>Rates                                                                                                                                        | Expected rates 400-500 MCFD                                                         |
| 3. Fixed Percentage Allocation<br>Formula -% or each zone                                                                           | oit: Gas %                                                                                                | oit: Gas %                                                                                                                                           | Oil: Gas %                                                                          |
| . If allocation formula is based u<br>submit attachments with suppo                                                                 | pon something other than cu<br>orting data and/or explaining                                              | rrent or past production, or is<br>method and providing rate p                                                                                       | s based upon some other meth-<br>rojections or other required dat                   |
| . Are all working, overriding, and<br>If not, have all working, overrid<br>Have all offset operators been                           | t royalty interests identical in<br>ding, and royalty interests be<br>given written notice of the pr      | all commingled zones?<br>een notified by certified mail?<br>oposed downhole comminglin                                                               | $\frac{\text{Yes}}{X} \frac{X}{\text{Yes}} \frac{X}{X} \frac{\text{No}}{\text{No}}$ |
| . Will cross-flow occur? X Ye flowed production be recovered                                                                        | es No If yes, are fluids od, and will the allocation form                                                 | compatible, will the formation nula be reliable. $X$ Yes                                                                                             | s not be damaged, will any cro<br>No (If No, attach explanation                     |
| . Are all produced fluids from all                                                                                                  | commingled zones compati                                                                                  | ble with each others $X$                                                                                                                             | Yes No                                                                              |
| . Will the value of production be                                                                                                   | decreased by commingling?                                                                                 | Yes X No (I                                                                                                                                          | f Yes, attach explanation)                                                          |
| . If this well is on, or communitize<br>United States Bureau of Land                                                                | zed with, state or federal lan<br>Management has been notif                                               | ds, either the Commissioner ied in writing of this application                                                                                       | of Public Lands or the on. $X$ Yes No                                               |
| NMOCD Reference Cases for F                                                                                                         | Rule 303(D) Exceptions:                                                                                   | ORDER NO(S).                                                                                                                                         | R-10476 - B                                                                         |
| * Production curve for<br>* For zones with no pr<br>* Data to support alloo<br>* Notification list of a<br>* Notification list of v | r each zone for at least one yroduction history, estimated cation method or formula. Il offset operators. | its spacing unit and acreage year. (If not available, attach production rates and support lty interests for uncommon in equired to support commingli | explanation.) ing data.                                                             |