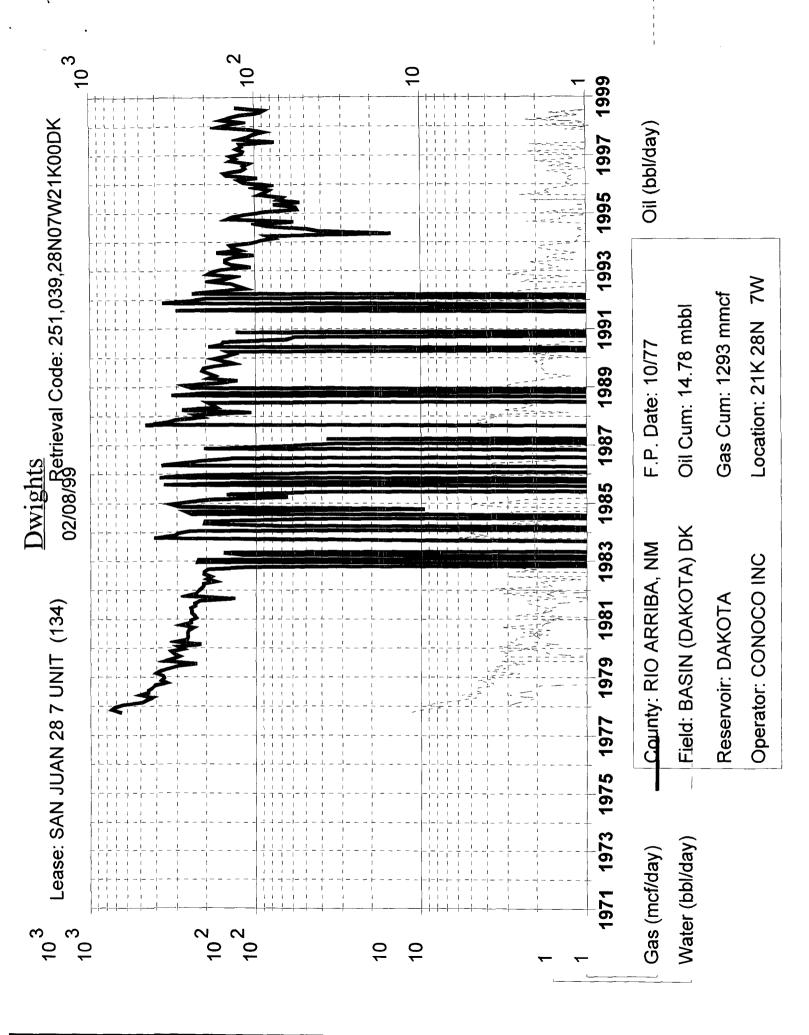

| DAKOTA HISTORICAL | DATA:  | 1ST PROD: 10/77   | DAKOTA        | PROJECTED D | TA            |
|-------------------|--------|-------------------|---------------|-------------|---------------|
| OIL CUM:          | 14.78  | MBO               | 1/1/99 Qi:    | 104         | MCFD          |
| GAS CUM:          | 1292.8 | MMCF              | DECLINE RATE: | 3.0%        | (EXPONENTIAL) |
| CUM OIL YIELD:    | 0.0114 | BBL/MCF           |               |             |               |
| OIL YIELD:        | 0.0106 | BBL/MCF, LAST 3 Y | RS            |             |               |
| AVG. USED:        | 0.0110 | BBL/MCF           |               |             |               |