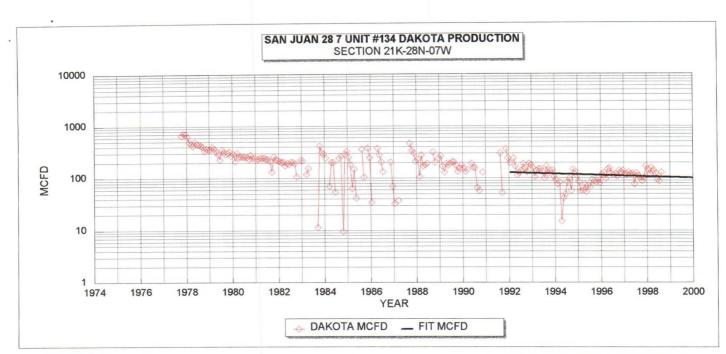

| DAKOTA HISTORICAL | DATA:  | 1ST PROD: 10/77   | DAKOTA        | PROJECTED D | TA            |
|-------------------|--------|-------------------|---------------|-------------|---------------|
| OIL CUM:          | 14.78  | MBO               | 1/1/99 Qi:    | 104         | MCFD          |
| GAS CUM:          | 1292.8 | MMCF              | DECLINE RATE: | 3.0%        | (EXPONENTIAL) |
| CUM OIL YIELD:    | 0.0114 | BBL/MCF           |               |             |               |
| OIL YIELD:        | 0.0106 | BBL/MCF, LAST 3 Y | RS            |             |               |
| AVG. USED:        | 0.0110 | BBL/MCF           |               |             |               |

PRODUCTION FORECAST FOR SUBTRACTION METHOD COMMINGLE ALLOCATION

|      | MID-YEAR  | MID-YEAR  |
|------|-----------|-----------|
| YEAR | AVG. MCFD | AVG. BOPD |
| 1999 | 102.1     | 1.1       |
| 2000 | 99.0      | 1.1       |
| 2001 | 96.0      | 1.1       |
| 2002 | 93.1      | 1.0       |
| 2003 | 90.4      | 1.0       |
| 2004 | 87.6      | 1.0       |
| 2005 | 85.0      | 0.9       |
| 2006 | 82.5      | 0.9       |
| 2007 | 80.0      | 0.9       |
| 2008 | 77.6      | 0.9       |
| 2009 | 75.3      | 0.8       |
| 2010 | 73.0      | 0.8       |
| 2011 | 70.8      | 0.8       |
| 2012 | 68.7      | 0.8       |
| 2013 | 66.6      | 0.7       |
| 2014 | 64.6      | 0.7       |
| 2015 | 62.7      | 0.7       |
| 2016 | 60.8      | 0.7       |
| 2017 | 59.0      | 0.6       |
| 2018 | 57.2      | 0.6       |
| 2019 | 55.5      | 0.6       |
| 2020 | 53.8      | 0.6       |
| 2021 | 52.2      | 0.6       |
| 2022 | 50.7      | 0.6       |
| 2023 | 49.1      | 0.5       |
| 2024 | 47.7      | 0.5       |
| 2025 | 46.2      | 0.5       |
| 2026 | 44.8      | 0.5       |
| 2027 | 43.5      | 0.5       |
| 2028 | 42.2      | 0.5       |
| 2029 | 40.9      | 0.4       |
| 2030 | 39.7      | 0.4       |
| 2031 | 38.5      | 0.4       |
| 2032 | 37.4      | 0.4       |
| 2033 | 36.2      | 0.4       |