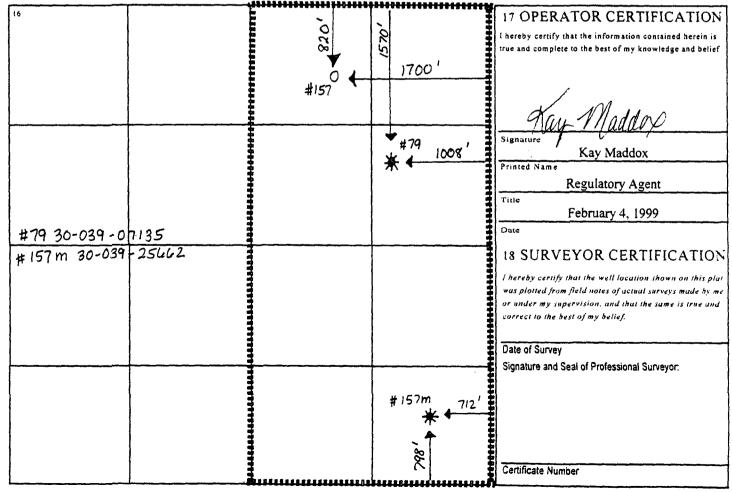

# WE L LOCATION AND ACREAGE DEDICATION PLAT

Paris (\*) ; Supersedes (\*) ; Effective (\*) \*\*

1760

Effective 1-1-2 All distances must be from the outer boundaries of the Section SAN JUAN 28-7 UNIT (SF-078972) EL PASO NATURAL GAS COMPANY Hange Init Letter 27-N 7-11 RIO ARRIBA B men et Well: NORTH 1700 EAST 820 test from the Producting Form DAKOTA BASIN DAKOTA 320.00 1. Outline the acreage dedicated to the subject well by colored pencil or hachure marks on the plat below. 2. If more than one lease is dedicated to the well, outline each and identify the ownership thereof (both as to working interest and royalty). 3. If more than one lease of different ownership is dedicated to the well, have the interests of all owners been consolidated by communitization, unitization, force-pooling, etc? If answer is "yes." type of consolidation. If answer is "no?" list the owners and tract descriptions which have actually been consolidated. (Use reverse side of this form if necessary.); No allowable will be assigned to the well until all interests have been consolidated (by communitization, unitization, forced-pooling, or otherwise) or until a non-standard unit, climinating such interests, has been approved by the Commis-CERTIFICATION I hereby certify that the information contained herein is true and complete to the best of my knowledge and belief. 1700 Original Signed F. H. WOOD Petroleum Engineer Ki Paso Natural Gas Co. September 21, 1971 SF-078972 SECTION 11 I hereby certify that the well-location shown on this plat was platted from treld notes of actual surveys made by me or under my supervision, and that the same is true and correct to the best of my knowledge and behaf. APRIL 2, 1971

|                                      |             |          |                  |              |                  |                                                   |                              | L              | _             |                                              |  |  |
|--------------------------------------|-------------|----------|------------------|--------------|------------------|---------------------------------------------------|------------------------------|----------------|---------------|----------------------------------------------|--|--|
|                                      |             |          | ELL LO           |              |                  | EAGE DEDIC                                        |                              |                |               | ·····                                        |  |  |
|                                      | Number      |          |                  | 2 Pool C     | ode              |                                                   | 3 Pool Nam                   |                |               |                                              |  |  |
| 30-03 <sup>o</sup><br>4 Property Cod | 9-2042      | 9        | L                | 72319        | 5 Propert        | v Nama                                            | Blanco Mes                   | saverde        | 6 We          | ell Number                                   |  |  |
| 016608                               |             |          |                  |              | ·                | roperty Name 6 Well Number<br>aan 28-7 Unit # 157 |                              |                |               |                                              |  |  |
| 7 OGRID No.                          |             |          |                  |              |                  | tor Name                                          |                              |                | 9 E           | levation                                     |  |  |
| 005073                               |             | Cor      | noco Inc.,       | 10 Desta     | •                | 0W, Midland, TX                                   | 79705-4500                   | )              | :             | 6549'                                        |  |  |
|                                      |             |          | <u> </u>         | <del> </del> | 10 Surface       |                                                   |                              |                | <u> </u>      |                                              |  |  |
| UL or lot no. S                      | Section     | Township | Range            | Lot Idn      | Feet from the    | North/South line                                  | Feet from the                | East/We        | st line       | County                                       |  |  |
| В                                    | 11          | 27N      | 7W               |              | 820              | North                                             | 1700                         | Ea             | ast           | Rio Arriba                                   |  |  |
|                                      |             |          | 11 Bot           | tom Hol      | e Location I     | f Different Fro                                   | om Surface                   |                |               | ·                                            |  |  |
| UL or lot no.                        | Section     | Townshi  | p Range          | Lot Idn      | Feet from the    | North/South line                                  | Feet from the                | East/We        | st line       | County                                       |  |  |
|                                      |             |          |                  |              |                  |                                                   |                              |                |               |                                              |  |  |
| 12 Dedicated Acres                   | 13 Joint    | or Infil | 14 Consolidation | on Code 15   | Order No.        |                                                   |                              |                |               |                                              |  |  |
| 320                                  |             | l        |                  |              | <del></del>      |                                                   |                              |                |               |                                              |  |  |
| NO ALLOWA                            | ABLE V      |          |                  |              |                  | ON UNTIL ALL I<br>EEN APPROVED                    |                              |                | EN CO         | NSOLIDATED                                   |  |  |
| 16                                   | <del></del> | - OK 1   | 11011-517        |              |                  |                                                   | ш                            |                | CEDT          | CIFICATION                                   |  |  |
| "                                    |             |          |                  | 3            | 1 1              |                                                   | <b>5</b>                     |                |               | CIFICATION contained herein is               |  |  |
|                                      |             |          |                  |              |                  |                                                   |                              |                |               | nowledge and belief                          |  |  |
|                                      | 1           |          |                  | 3            | ¥,               |                                                   |                              |                |               |                                              |  |  |
|                                      |             |          |                  |              | O <del>(  </del> |                                                   | <b></b>                      | . /            |               |                                              |  |  |
|                                      |             |          |                  | 3            |                  |                                                   |                              | )<br>1         | 11 .1         | a. 1                                         |  |  |
|                                      |             |          |                  |              |                  |                                                   |                              | iy /           | (add          | <u>//</u>                                    |  |  |
|                                      |             |          |                  | 1            |                  |                                                   | Signature '                  | Kay            | / Maddo       | ×                                            |  |  |
|                                      | ł           |          |                  | 3            | ł                |                                                   | Printed Nam                  |                |               |                                              |  |  |
|                                      |             |          |                  |              |                  |                                                   | Title                        | Regul          | atory Ag      | gent                                         |  |  |
|                                      | İ           |          |                  |              |                  |                                                   | <b>A</b>                     | Janua          | ry 28, 19     | 999                                          |  |  |
|                                      |             |          |                  | 1            | į                |                                                   | Date                         |                |               |                                              |  |  |
|                                      |             |          |                  |              |                  | -                                                 | 18 SUR                       | VEYO           | R CER         | <b>TIFICATION</b>                            |  |  |
|                                      | ł           |          |                  | 3            | ļ                |                                                   | I hereby cert                | tify that the  | well location | on shown on this plat                        |  |  |
|                                      |             |          |                  |              |                  |                                                   |                              |                |               | l surveys made by me<br>the same is true and |  |  |
|                                      | ł           |          |                  | 3            | ł                |                                                   | correct to the               |                |               | ne sume is true unu                          |  |  |
|                                      |             |          |                  | 1            |                  |                                                   | <b>.</b>                     |                |               |                                              |  |  |
|                                      |             |          |                  | 3            |                  |                                                   | Date of Surv<br>Signature an | -              | nfaccional    | Supravor                                     |  |  |
|                                      |             |          |                  | 1            |                  |                                                   | Signature an                 | iu ocal (II Pl | OLESSIONAL    | ourveyor.                                    |  |  |
|                                      | ľ           |          |                  | 1            |                  |                                                   | <b>E</b>                     |                |               | i                                            |  |  |
|                                      | ł           |          |                  | 3            |                  |                                                   | I                            |                |               |                                              |  |  |
|                                      |             |          |                  | ₫            |                  |                                                   | \$                           |                |               |                                              |  |  |
| }                                    | ļ           |          |                  | 1            |                  |                                                   | Codificate                   | lumbon         |               |                                              |  |  |
| İ                                    | i           |          |                  | <b>1</b>     |                  |                                                   | Certificate N                | umper          |               |                                              |  |  |

### WELL LOCATION AND ACREAGE DEDICATION PLAT

| API Number      |                                     | 2 Pool Code 3 Pool Name |                                 |               |  |  |
|-----------------|-------------------------------------|-------------------------|---------------------------------|---------------|--|--|
| 30-039-20429    | 30-039-20429 72319 Blanco Mesaverde |                         |                                 |               |  |  |
| 4 Property Code |                                     | 5 Pr                    | operty Name                     | 6 Well Number |  |  |
| 016608          |                                     | San Jua                 | an 28-7 Unit                    | # 157         |  |  |
| 7 OGRID No.     |                                     | 8 Operator Name         |                                 |               |  |  |
| 005073          | Conoco I                            | nc., 10 Desta Drive, St | e. 100W, Midland, TX 79705-4500 | 6549'         |  |  |

#### 10 Surface Location

|                    |         |             |               |            | 10 Sarrace    | Docution         |               |                |            |
|--------------------|---------|-------------|---------------|------------|---------------|------------------|---------------|----------------|------------|
| UL ar lat na.      | Section | Township    | Range         | Lot Idn    | Feet from the | North/South line | Feet from the | East/West line | County     |
| В                  | 11_     | 27N         | 7W            |            | 820'          | North            | 1700'         | East           | Rio Arriba |
|                    |         |             | 11 Bo         | ttom Hol   | le Location I | f Different Fro  | om Surface    |                |            |
| UL or lot no.      | Section | Township    | Range         | Lot Idn    | Feet from the | North/South line | Feet from the | East/West line | County     |
|                    |         |             |               | ļ          |               |                  |               |                |            |
| 12 Dedicated Acres | 13 Join | torinfil 14 | Consolidation | on Code 15 | Order No.     | 0987-A           |               | <u> </u>       |            |
| 320                |         | 1           |               |            | 7-11          | 7701-17          |               |                |            |