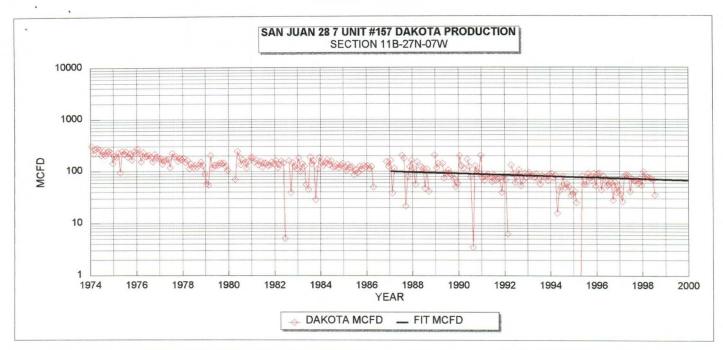

| DAKOTA HISTORICAL | DATA:  | 1ST PROD: 01/72   | DAKOTA        | PROJECTED DA | ATA          |
|-------------------|--------|-------------------|---------------|--------------|--------------|
| OIL CUM:          | 4.44   | MBO               | 1/1/99 Qi:    | 69           | MCFD         |
| GAS CUM:          | 1261.3 | MMCF              | DECLINE RATE: | 3.0%         | (EXPONENTIAL |
| CUM OIL YIELD:    | 0.0035 | BBL/MCF           |               |              |              |
| OIL YIELD:        | 0.0028 | BBL/MCF, LAST 3 Y | RS            |              |              |

PRODUCTION FORECAST FOR SUBTRACTION METHOD COMMINGLE ALLOCATION

0.0032 BBL/MCF

| YEAR | AVG. MCFD | AVG. BOPD |
|------|-----------|-----------|
| 1999 | 68.3      | 0.2       |
| 2000 | 66.2      | 0.2       |
| 2001 | 64.2      | 0.2       |
| 2002 | 62.3      | 0.2       |
| 2003 | 60.4      | 0.2       |
| 2004 | 58.6      | 0.2       |
| 2005 | 56.9      | 0.2       |
| 2006 | 55.1      | 0.2       |
| 2007 | 53.5      | 0.2       |
| 2008 | 51.9      | 0.2       |
| 2009 | 50.3      | 0.2       |
| 2010 | 48.8      | 0.2       |
| 2011 | 47.4      | 0.1       |
| 2012 | 45.9      | 0.1       |
| 2013 | 44.6      | 0.1       |
| 2014 | 43.2      | 0.1       |
| 2015 | 41.9      | 0.1       |
| 2016 | 40.7      | 0.1       |
| 2017 | 39.4      | 0.1       |
| 2018 | 38.3      | 0.1       |
| 2019 | 37.1      | 0.1       |
| 2020 | 36.0      | 0.1       |
| 2021 | 34.9      | 0.1       |
| 2022 | 33.9      | 0.1       |
| 2023 | 32.9      | 0.1       |
| 2024 | 31.9      | 0.1       |
| 2025 | 30.9      | 0.1       |
| 2026 | 30.0      | 0.1       |
| 2027 | 29.1      | 0.1       |
| 2028 | 28.2      | 0.1       |
| 2029 | 27.4      | 0.1       |
| 2030 | 26.5      | 0.1       |
| 2031 | 25.8      | 0.1       |
| 2032 | 25.0      | 0.1       |
| 2033 | 24.2      | 0.1       |