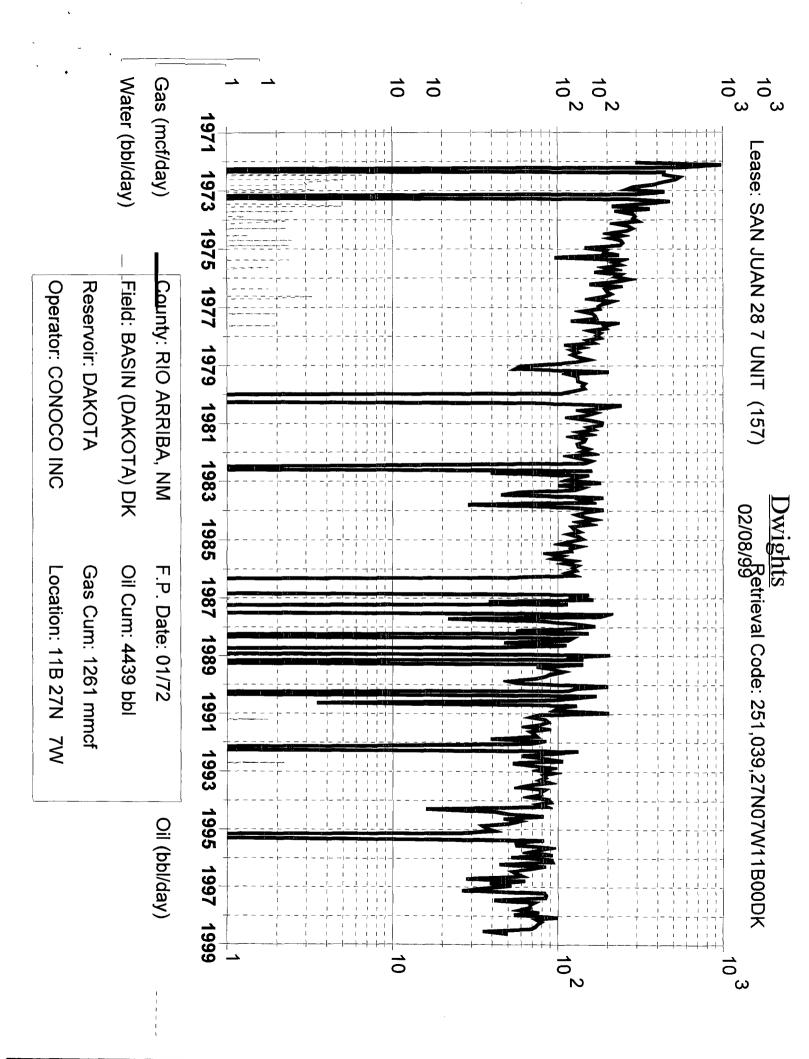

| DAKOTA HISTORICAL | DATA:  | 1ST PROD: 01/72   | DAKOTA        | PROJECTED DA | ATA          |
|-------------------|--------|-------------------|---------------|--------------|--------------|
| OIL CUM:          | 4.44   | MBO               | 1/1/99 Qi:    | 69           | MCFD         |
| GAS CUM:          | 1261.3 | MMCF              | DECLINE RATE: | 3.0%         | (EXPONENTIAL |
| CUM OIL YIELD:    | 0.0035 | BBL/MCF           |               |              |              |
| OIL YIELD:        | 0.0028 | BBL/MCF, LAST 3 Y | RS            |              |              |

PRODUCTION FORECAST FOR SUBTRACTION METHOD COMMINGLE ALLOCATION

0.0032 BBL/MCF

| YEAR | AVG. MCFD | AVG. BOPD |
|------|-----------|-----------|
| 1999 | 68.3      | 0.2       |
| 2000 | 66.2      | 0.2       |
| 2001 | 64.2      | 0.2       |
| 2002 | 62.3      | 0.2       |
| 2003 | 60.4      | 0.2       |
| 2004 | 58.6      | 0.2       |
| 2005 | 56.9      | 0.2       |
| 2006 | 55.1      | 0.2       |
| 2007 | 53.5      | 0.2       |
| 2008 | 51.9      | 0.2       |
| 2009 | 50.3      | 0.2       |
| 2010 | 48.8      | 0.2       |
| 2011 | 47.4      | 0.1       |
| 2012 | 45.9      | 0.1       |
| 2013 | 44.6      | 0.1       |
| 2014 | 43.2      | 0.1       |
| 2015 | 41.9      | 0.1       |
| 2016 | 40.7      | 0.1       |
| 2017 | 39.4      | 0.1       |
| 2018 | 38.3      | 0.1       |
| 2019 | 37.1      | 0.1       |
| 2020 | 36.0      | 0.1       |
| 2021 | 34.9      | 0.1       |
| 2022 | 33.9      | 0.1       |
| 2023 | 32.9      | 0.1       |
| 2024 | 31.9      | 0.1       |
| 2025 | 30.9      | 0.1       |
| 2026 | 30.0      | 0.1       |
| 2027 | 29.1      | 0.1       |
| 2028 | 28.2      | 0.1       |
| 2029 | 27.4      | 0.1       |
| 2030 | 26.5      | 0.1       |
| 2031 | 25.8      | 0.1       |
| 2032 | 25.0      | 0.1       |
| 2033 | 24.2      | 0.1       |