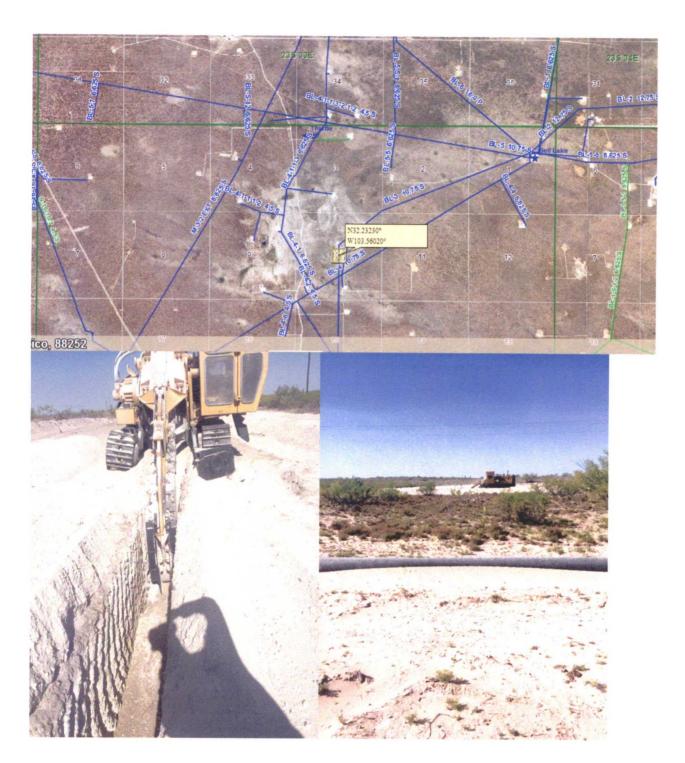

Crystal and Mike

Please see attached C-141 initial and closure request. All results are below standards.

DCPM construction crew repaired the line with 8" steel 2 joints to be on 05/15/18 by replacing 1 joint of 40' steel pipe. The line was put back in service on 5/16/18. No remediation was required due to atmosphere release only.

Yolanda

This line leak is a discharge line for DCP. It is high pressure line. 465 MCF emissions release that will be reported to NMOCD with request for immediate closure. Please see attached lease.

Thanks