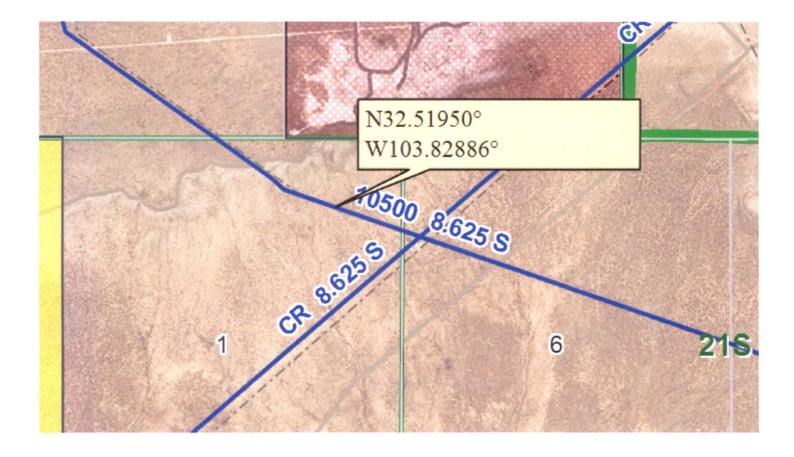

|                                                                                                                                                                                                                                                                                                                                                                                                                                                               | RECE                                                                                                                                                                                   | WED                                                                                                                                                  |
|---------------------------------------------------------------------------------------------------------------------------------------------------------------------------------------------------------------------------------------------------------------------------------------------------------------------------------------------------------------------------------------------------------------------------------------------------------------|----------------------------------------------------------------------------------------------------------------------------------------------------------------------------------------|------------------------------------------------------------------------------------------------------------------------------------------------------|
| District I<br>1625 N. French Dr., Hobbs, NM 88240                                                                                                                                                                                                                                                                                                                                                                                                             | of New Mexico                                                                                                                                                                          | <b>Q 2018</b> Form C-1                                                                                                                               |
| 0110, Filstot., Altesia, NIVI $00210$                                                                                                                                                                                                                                                                                                                                                                                                                         | Is and Natural Resources MAY 2                                                                                                                                                         |                                                                                                                                                      |
| District III<br>000 Rio Brazos Road, Aztec, NM 87410 Oil Cons                                                                                                                                                                                                                                                                                                                                                                                                 | ervation DivisionDISTRICT II-AR                                                                                                                                                        | mit 1 Copy to appropriate District Off                                                                                                               |
| District IV 1220 Sol                                                                                                                                                                                                                                                                                                                                                                                                                                          | th St. Francis Dr.                                                                                                                                                                     |                                                                                                                                                      |
|                                                                                                                                                                                                                                                                                                                                                                                                                                                               | Fe, NM 87505                                                                                                                                                                           |                                                                                                                                                      |
|                                                                                                                                                                                                                                                                                                                                                                                                                                                               | and Corrective Action                                                                                                                                                                  |                                                                                                                                                      |
|                                                                                                                                                                                                                                                                                                                                                                                                                                                               |                                                                                                                                                                                        | tial Report 🛛 🔀 Final Report                                                                                                                         |
| Name of Company DCP Midstream LP 3/1785                                                                                                                                                                                                                                                                                                                                                                                                                       | Contact Yvonne Blair                                                                                                                                                                   | /                                                                                                                                                    |
| Address 5301 Sierra Vista, Carlsbad NM 88220Telephone No. cell 575-361-2406Facility Name10500 PipelineFacility Type Natural Gas Gathering Pipeline                                                                                                                                                                                                                                                                                                            |                                                                                                                                                                                        |                                                                                                                                                      |
|                                                                                                                                                                                                                                                                                                                                                                                                                                                               |                                                                                                                                                                                        |                                                                                                                                                      |
| Surface Owner: BLM Mineral Owne                                                                                                                                                                                                                                                                                                                                                                                                                               | er: unknown                                                                                                                                                                            | API No. N/A                                                                                                                                          |
|                                                                                                                                                                                                                                                                                                                                                                                                                                                               | OF RELEASE                                                                                                                                                                             |                                                                                                                                                      |
| Unit LetterSectionTownshipRangeFeet from theNo121S31E                                                                                                                                                                                                                                                                                                                                                                                                         | rth/South Line Feet from the East/                                                                                                                                                     | West Line County                                                                                                                                     |
|                                                                                                                                                                                                                                                                                                                                                                                                                                                               |                                                                                                                                                                                        | Eddy                                                                                                                                                 |
| atitude _ 32.519703_Longitude -103.829627                                                                                                                                                                                                                                                                                                                                                                                                                     |                                                                                                                                                                                        |                                                                                                                                                      |
| ATURE OF RELEASE                                                                                                                                                                                                                                                                                                                                                                                                                                              |                                                                                                                                                                                        |                                                                                                                                                      |
| Type of Release: Natural Gas                                                                                                                                                                                                                                                                                                                                                                                                                                  | Volume of Release<br>465 MCF                                                                                                                                                           | Volume Recovered<br>0                                                                                                                                |
| Source of Release Pipeline                                                                                                                                                                                                                                                                                                                                                                                                                                    | Date and Hour of Occurrence                                                                                                                                                            | Date and Hour of Discovery                                                                                                                           |
| Western Patrice Class 9                                                                                                                                                                                                                                                                                                                                                                                                                                       | 05-09-18 11:30 AM                                                                                                                                                                      | 05-09-18 11:30 AM                                                                                                                                    |
| Was Immediate Notice Given?                                                                                                                                                                                                                                                                                                                                                                                                                                   | If YES, To Whom?                                                                                                                                                                       |                                                                                                                                                      |
| By Whom?                                                                                                                                                                                                                                                                                                                                                                                                                                                      | Date and Hour                                                                                                                                                                          |                                                                                                                                                      |
| Was a Watercourse Reached?                                                                                                                                                                                                                                                                                                                                                                                                                                    | If YES, Volume Impacting the Wa                                                                                                                                                        | tercourse.                                                                                                                                           |
| 🗌 Yes 🖾 No                                                                                                                                                                                                                                                                                                                                                                                                                                                    |                                                                                                                                                                                        |                                                                                                                                                      |
| If a Watercourse was Impacted, Describe Fully.* N / A                                                                                                                                                                                                                                                                                                                                                                                                         |                                                                                                                                                                                        |                                                                                                                                                      |
| Describe Cause of Problem and Remedial Action Taken.*<br>DCPM was notified of a possible line leak on 05/09/18 by landowner were present and lines were shut in by operators.                                                                                                                                                                                                                                                                                 | o DCP Midstream. Natural Gas release i                                                                                                                                                 | nto atmosphere. Minimal condensate                                                                                                                   |
| Describe Area Affected and Cleanup Action Taken.*                                                                                                                                                                                                                                                                                                                                                                                                             |                                                                                                                                                                                        |                                                                                                                                                      |
| DCPM construction crew repaired the line with 8" steel 2 joints to be service on 4/24/18. No field remediation was required.                                                                                                                                                                                                                                                                                                                                  | on 05/15/18 by replacing 1 joint of 40'                                                                                                                                                | steel pipe. The line was put back in                                                                                                                 |
| I hereby certify that the information given above is true and complete<br>and regulations all operators are required to report and/or file certain re-<br>endanger public health or the environment. The acceptance of a C-14<br>operator of liability should their operations have failed to adequately in<br>surface water, human health, or the environment. In addition, NMOC<br>for compliance with any other federal, state, or local laws and/or regul | elease notifications and perform correctively report by the NMOCD marked as "Final<br>investigate and remediate contamination to<br>D acceptance of a C-141 report does not<br>ations. | ve actions for releases which may<br>al Report" does not relieve the<br>hat pose a threat to ground water,<br>relieve the operator of responsibility |
|                                                                                                                                                                                                                                                                                                                                                                                                                                                               | OIL CONSERVA                                                                                                                                                                           | ATION DIVISION                                                                                                                                       |
| Signature: Yuonne Blain                                                                                                                                                                                                                                                                                                                                                                                                                                       |                                                                                                                                                                                        |                                                                                                                                                      |
| Printed Name: Yvonne Blair                                                                                                                                                                                                                                                                                                                                                                                                                                    | Approved by Environmental Special                                                                                                                                                      | Sv. Brander                                                                                                                                          |
| Title: Compliance Coordinator                                                                                                                                                                                                                                                                                                                                                                                                                                 | Approval Date: 4/1/18                                                                                                                                                                  | Expiration Date: NIA                                                                                                                                 |
| E-mail Address: ybblair@dcpmidstream.com                                                                                                                                                                                                                                                                                                                                                                                                                      | Conditions of Approval:                                                                                                                                                                | Attached .                                                                                                                                           |
| Date: 05/21/18 Phone: 575-361-2406                                                                                                                                                                                                                                                                                                                                                                                                                            | FINAL                                                                                                                                                                                  | Attached                                                                                                                                             |
|                                                                                                                                                                                                                                                                                                                                                                                                                                                               |                                                                                                                                                                                        |                                                                                                                                                      |