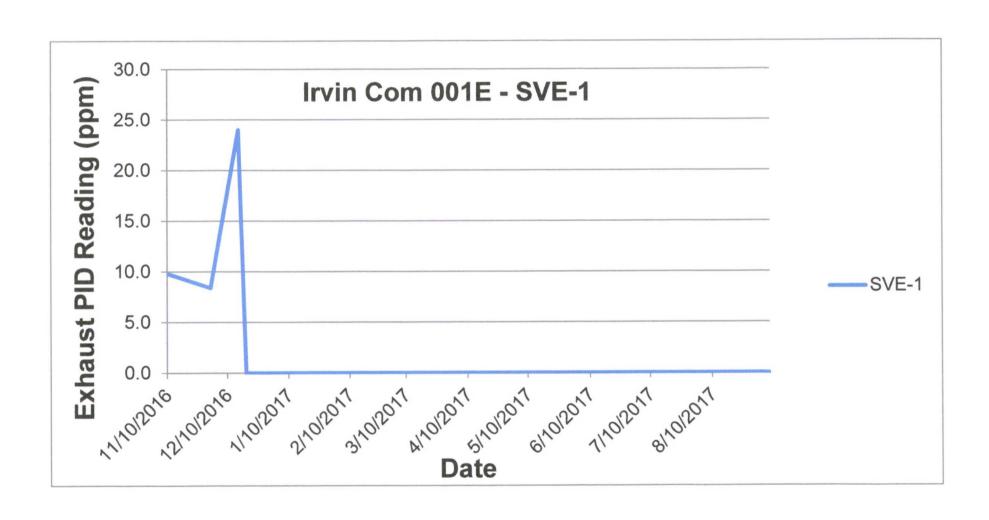

## **Summary SVE System Monitoring Data**

| Date       | SVE Pt. | Exhaust<br>OVM<br>(ppm) | Exhaust<br>Vacuum<br>(in) | Exhaust<br>Rate<br>(cfm) | System Operational at Time of Arrival? | H <sub>2</sub> O<br>Drained<br>from<br>drum? | H <sub>2</sub> O Amt.<br>Drained<br>(Gal.)? | Comments                                                            |
|------------|---------|-------------------------|---------------------------|--------------------------|----------------------------------------|----------------------------------------------|---------------------------------------------|---------------------------------------------------------------------|
| 1/15/2016  | 1       | -                       | 52                        | NA                       | YES                                    | NO                                           | 0.00                                        | Visually inspected water level in drum only                         |
| 1/29/2016  | 1       | -                       | 52                        | NA                       | YES                                    | NO                                           | 0.00                                        | Visually inspected water level in drum only                         |
| 2/9/2016   | 1       | -                       | 48                        | NA                       | YES                                    | YES                                          | 10.50                                       |                                                                     |
| 3/9/2016   | 1       | -                       | 46                        | -                        | YES                                    | NO                                           | 0.00                                        | Measured ~ 0.5" H2O in drum                                         |
| 4/21/2016  | 1       | -                       | 44                        | -                        | YES                                    | NO                                           | 0.00                                        | Measured ~ 1.0" H2O in drum                                         |
| 6/8/2016   | 1       | -                       | 42                        | -                        | YES                                    | NO                                           |                                             | Dry drum                                                            |
| 8/30/2016  | 1       | -                       | -                         | -                        | YES                                    | NO                                           |                                             | Dry drum                                                            |
| 11/10/2016 | 1       | 9.8                     | 44                        | -                        | NO                                     | YES                                          | 27.00                                       | Collected readings after draining & restarting                      |
| 12/1/2016  | 1       | 8.4                     | 46                        | -                        | NO                                     | YES                                          | 27.00                                       | Collected readings after draining & restarting                      |
| 12/15/2016 | 1       | 24.0                    | 50                        | -                        | NO                                     | NO                                           |                                             | Water in drum below drain port, collected readings after restarting |
| 12/19/2016 | 1       | 0.0                     | 50                        | -                        | YES                                    | YES                                          | 4.00                                        |                                                                     |
| 12/29/2016 | 1       | 0.0                     | 50                        | -                        | YES                                    | YES                                          | 17.00                                       |                                                                     |
| 1/12/2017  | 1       | 0.0                     | 48                        | -                        | YES                                    | YES                                          | 14.50                                       |                                                                     |
| 1/20/2017  | 1       | 0.0                     | 48                        | 50                       | YES                                    | YES                                          | 6.50                                        |                                                                     |
| 2/18/2017  | 1       | 0.0                     | 48                        | -                        | YES                                    | YES                                          | 23.00                                       |                                                                     |
| 3/14/2017  | 1       | 0.0                     | 50                        | -                        | YES                                    | YES                                          | 9.50                                        |                                                                     |
| 4/27/2017  | 1       | 0.0                     | 48                        | -                        | YES                                    | NO                                           |                                             | Water in drum below drain port                                      |
| 6/30/2017  | 1       | 0.0                     | 48                        | -                        | YES                                    | NO                                           |                                             | Water in drum below drain port                                      |
| 9/7/2017   | 1       | 0.0                     | 48                        | -                        | YES                                    | NO                                           |                                             | Water in drum below drain port                                      |