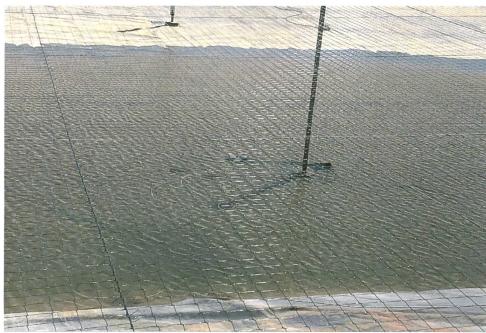

#### 2.0 Weekly Inspections

LOGOS continues to monitor the condition of the Section 30 Recycling Containment. Attached is a summary of weekly inspections conducted at the containment from June 4 – July 8. Also attached is a photograph log documenting site conditions during June 4 – July 8.

June 4, 2018 Picture #1

June 8, 2018 Picture #2

June 13, 2018 Picture #3

June 17, 2018 Picture #4

June 18, 2018 Picture #5

June 21, 2018 Picture #6

June 25, 2018 Picture #7

June 27, 2018 Picture #8

July 3, 2018 Picture #9

July 9, 2018 Picture #10