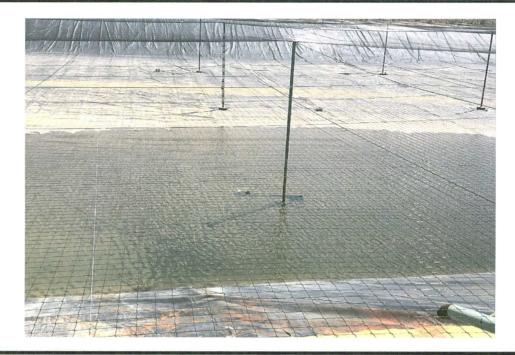

#### 2.0 Weekly Inspections

LOGOS continues to monitor the condition of the Section 30 Recycling Containment. Attached is a summary of weekly inspections conducted at the containment from June 4 – July 8. Also attached is a photograph log documenting site conditions during June 4 – July 8.

June 4, 2018 Picture #1

June 8, 2018 Picture #2

June 13, 2018 Picture #3

June 17, 2018 Picture #4

June 18, 2018 Picture #5

June 21, 2018 Picture #6

June 25, 2018 Picture #7

June 27, 2018 Picture #8

July 3, 2018 Picture #9

July 9, 2018 Picture #10