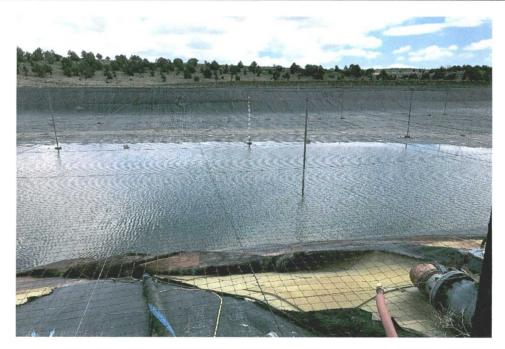

#### 2.0 Weekly Inspections

LOGOS continues to monitor the condition of the Section 30 Recycling Containment. Attached is a summary of weekly inspections conducted at the containment from June 4 – July 8. Also attached is a photograph log documenting site conditions during June 4 – July 8.

#### 3.0 Recent Event Summary

- No new leaks have been discovered and previous repairs have held. The approximately 4000bbls water from storage tanks that was put on top of liner 5/10/18 has not been drained from containment.
- A minimal amount of water was pumped from leak detection between the weeks of June 4 and July 8. Received rain for a few days from 6/16 through 7/8/18.
- Storage tanks were removed week of 6/25/18.
- LOGOS personnel continue to search and inspect the liner for any potential areas of concern along the base of the containment

June 4, 2018 Picture #1

June 8, 2018 Picture #2

June 13, 2018 Picture #3

June 17, 2018 Picture #4

June 18, 2018 Picture #5

June 21, 2018 Picture #6

June 25, 2018 Picture #7

June 27, 2018 Picture #8