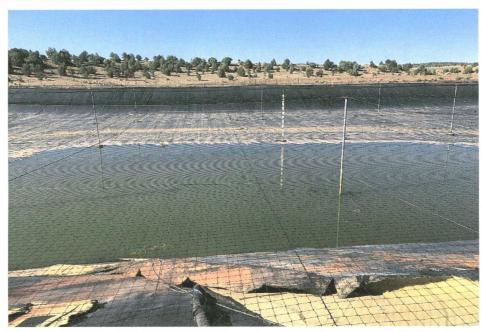

#### 2.0 Weekly Inspections

LOGOS continues to monitor the condition of the Section 30 Recycling Containment. Attached is a summary of weekly inspections conducted at the containment from June 4 – July 8. Also attached is a photograph log documenting site conditions during June 4 – July 8.

#### 3.0 Recent Event Summary

- No new leaks have been discovered and previous repairs have held. The approximately 4000bbls water from storage tanks that was put on top of liner 5/10/18 has not been drained from containment.
- A minimal amount of water was pumped from leak detection between the weeks of June 4 and July 8. Received rain for a few days from 6/16 through 7/8/18.
- Storage tanks were removed week of 6/25/18.
- LOGOS personnel continue to search and inspect the liner for any potential areas of concern along the base of the containment

June 4, 2018 Picture #1

June 8, 2018 Picture #2

June 13, 2018 Picture #3

June 17, 2018 Picture #4

June 18, 2018 Picture #5

June 21, 2018 Picture #6

June 25, 2018 Picture #7

June 27, 2018 Picture #8