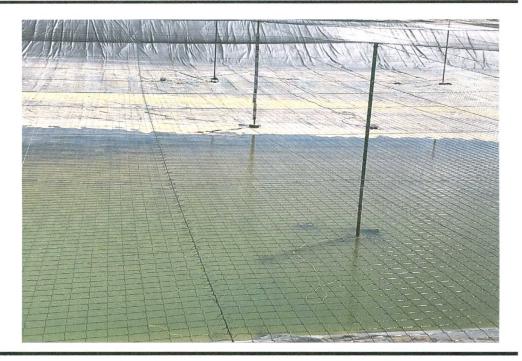

#### 2.0 Weekly Inspections

LOGOS continues to monitor the condition of the Section 30 Recycling Containment. Attached is a summary of weekly inspections conducted at the containment from June 4 – July 8. Also attached is a photograph log documenting site conditions during June 4 – July 8.

#### 3.0 Recent Event Summary

- No new leaks have been discovered and previous repairs have held. The approximately 4000bbls water from storage tanks that was put on top of liner 5/10/18 has not been drained from containment.
- A minimal amount of water was pumped from leak detection between the weeks of June 4 and July 8. Received rain for a few days from 6/16 through 7/8/18.
- Storage tanks were removed week of 6/25/18.
- LOGOS personnel continue to search and inspect the liner for any potential areas of concern along the base of the containment

July 3, 2018 Picture #9

July 9, 2018 Picture #10