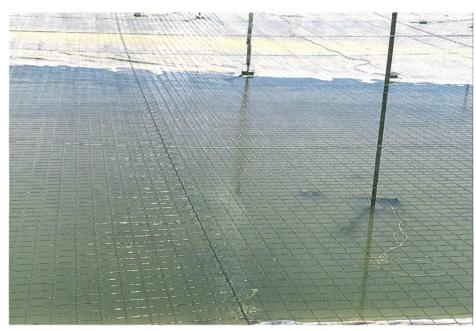

#### 2.0 Weekly Inspections

LOGOS continues to monitor the condition of the Section 30 Recycling Containment. Attached is a summary of weekly inspections conducted at the containment from June 4 – July 8. Also attached is a photograph log documenting site conditions during June 4 – July 8.

#### 3.0 Recent Event Summary

- No new leaks have been discovered and previous repairs have held. The approximately 4000bbls water from storage tanks that was put on top of liner 5/10/18 has not been drained from containment.
- A minimal amount of water was pumped from leak detection between the weeks of June 4 and July 8. Received rain for a few days from 6/16 through 7/8/18.
- Storage tanks were removed week of 6/25/18.
- LOGOS personnel continue to search and inspect the liner for any potential areas of concern along the base of the containment

July 3, 2018 Picture #9

July 9, 2018 Picture #10