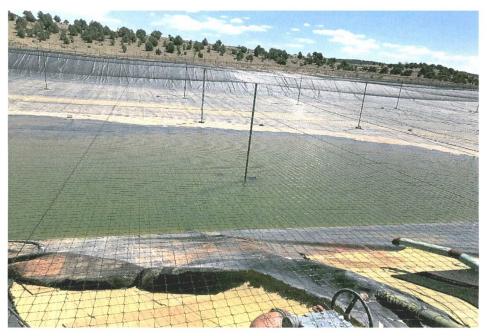

#### 2.0 Weekly Inspections

LOGOS continues to monitor the condition of the Section 30 Recycling Containment. Attached is a summary of weekly inspections conducted at the containment from June 4 – July 8. Also attached is a photograph log documenting site conditions during June 4 – July 8.

#### 3.0 Recent Event Summary

- No new leaks have been discovered and previous repairs have held. The approximately 4000bbls water from storage tanks that was put on top of liner 5/10/18 has not been drained from containment.
- A minimal amount of water was pumped from leak detection between the weeks of June 4 and July 8. Received rain for a few days from 6/16 through 7/8/18.
- Storage tanks were removed week of 6/25/18.
- LOGOS personnel continue to search and inspect the liner for any potential areas of concern along the base of the containment

June 4, 2018 Picture #1

June 8, 2018 Picture #2

June 13, 2018 Picture #3

June 17, 2018 Picture #4

June 18, 2018 Picture #5

June 21, 2018 Picture #6

June 25, 2018 Picture #7

June 27, 2018 Picture #8