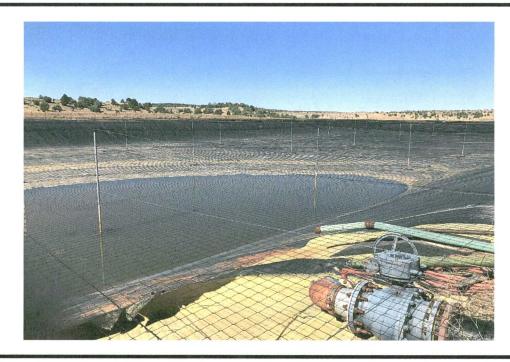

#### 2.0 Weekly Inspections

LOGOS continues to monitor the condition of the Section 30 Recycling Containment. Attached is a summary of weekly inspections conducted at the containment from June 4 – July 8. Also attached is a photograph log documenting site conditions during June 4 – July 8.

June 4, 2018 Picture #1

June 8, 2018 Picture #2

June 13, 2018 Picture #3

June 17, 2018 Picture #4

June 18, 2018 Picture #5

June 21, 2018 Picture #6

June 25, 2018 Picture #7

June 27, 2018 Picture #8

July 3, 2018 Picture #9

July 9, 2018 Picture #10