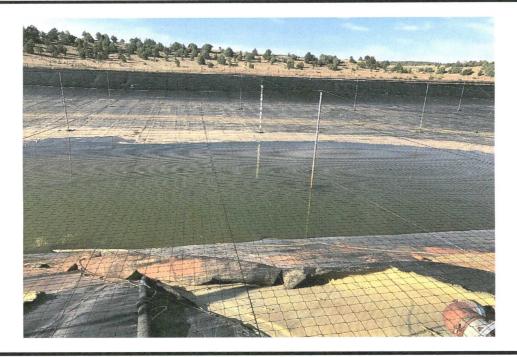

#### 2.0 Weekly Inspections

LOGOS continues to monitor the condition of the Section 30 Recycling Containment. Attached is a summary of weekly inspections conducted at the containment from June 4 – July 8. Also attached is a photograph log documenting site conditions during June 4 – July 8.

#### 3.0 Recent Event Summary

- No new leaks have been discovered and previous repairs have held. The approximately 4000bbls water from storage tanks that was put on top of liner 5/10/18 has not been drained from containment.
- A minimal amount of water was pumped from leak detection between the weeks of June 4 and July 8. Received rain for a few days from 6/16 through 7/8/18.
- Storage tanks were removed week of 6/25/18.
- LOGOS personnel continue to search and inspect the liner for any potential areas of concern along the base of the containment

June 4, 2018 Picture #1

June 8, 2018 Picture #2

June 13, 2018 Picture #3

June 17, 2018 Picture #4

June 18, 2018 Picture #5

June 21, 2018 Picture #6

June 25, 2018 Picture #7

June 27, 2018 Picture #8