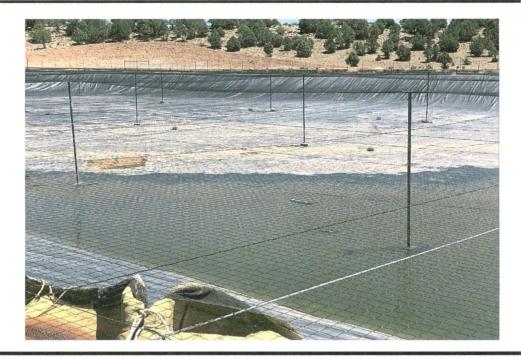

#### 2.0 Weekly Inspections

LOGOS continues to monitor the condition of the Section 30 Recycling Containment. Attached is a summary of weekly inspections conducted at the containment from June 4 – July 8. Also attached is a photograph log documenting site conditions during June 4 – July 8.

#### 3.0 Recent Event Summary

- No new leaks have been discovered and previous repairs have held. The approximately 4000bbls water from storage tanks that was put on top of liner 5/10/18 has not been drained from containment.
- A minimal amount of water was pumped from leak detection between the weeks of June 4 and July 8. Received rain for a few days from 6/16 through 7/8/18.
- Storage tanks were removed week of 6/25/18.
- LOGOS personnel continue to search and inspect the liner for any potential areas of concern along the base of the containment

June 4, 2018 Picture #1

June 8, 2018 Picture #2

June 13, 2018 Picture #3

June 17, 2018 Picture #4

June 18, 2018 Picture #5

June 21, 2018 Picture #6

June 25, 2018 Picture #7

June 27, 2018 Picture #8