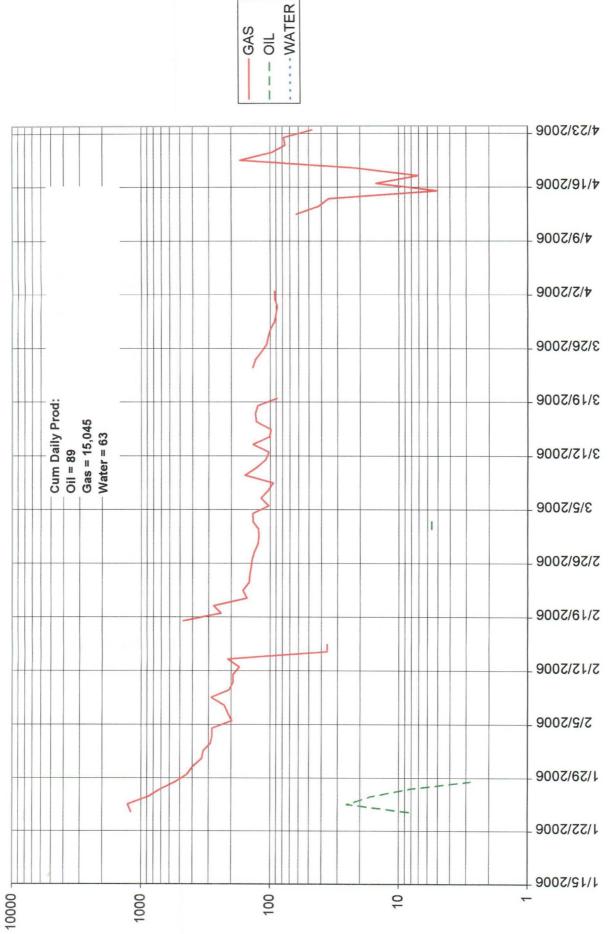

District IV DISTRICT 1 2040 South Pacheco, Santa Fe, NM 87505
2006 MAY APPLICATION FOR DOWNHOLE COMMINGLING

X Single Well Establish Pre-Approved Pools EXISTING WELLBORE

\_Yes \_

| Willie State Unit                                                                                                                                                                                                                                                                                                                                                                                                                                                                                                            | The state of the s | 5 12S 35E                                                                  | Lea                                                |  |  |  |  |  |
|------------------------------------------------------------------------------------------------------------------------------------------------------------------------------------------------------------------------------------------------------------------------------------------------------------------------------------------------------------------------------------------------------------------------------------------------------------------------------------------------------------------------------|--------------------------------------------------------------------------------------------------------------------------------------------------------------------------------------------------------------------------------------------------------------------------------------------------------------------------------------------------------------------------------------------------------------------------------------------------------------------------------------------------------------------------------------------------------------------------------------------------------------------------------------------------------------------------------------------------------------------------------------------------------------------------------------------------------------------------------------------------------------------------------------------------------------------------------------------------------------------------------------------------------------------------------------------------------------------------------------------------------------------------------------------------------------------------------------------------------------------------------------------------------------------------------------------------------------------------------------------------------------------------------------------------------------------------------------------------------------------------------------------------------------------------------------------------------------------------------------------------------------------------------------------------------------------------------------------------------------------------------------------------------------------------------------------------------------------------------------------------------------------------------------------------------------------------------------------------------------------------------------------------------------------------------------------------------------------------------------------------------------------------------|----------------------------------------------------------------------------|----------------------------------------------------|--|--|--|--|--|
| Lease                                                                                                                                                                                                                                                                                                                                                                                                                                                                                                                        | Well No. Unit Letter-                                                                                                                                                                                                                                                                                                                                                                                                                                                                                                                                                                                                                                                                                                                                                                                                                                                                                                                                                                                                                                                                                                                                                                                                                                                                                                                                                                                                                                                                                                                                                                                                                                                                                                                                                                                                                                                                                                                                                                                                                                                                                                          | Section-Township-Range                                                     | County                                             |  |  |  |  |  |
| OGRID No.         025575         Property Code         API No.         30-025-37469         Lease Type         Federal         X State         Fee                                                                                                                                                                                                                                                                                                                                                                           |                                                                                                                                                                                                                                                                                                                                                                                                                                                                                                                                                                                                                                                                                                                                                                                                                                                                                                                                                                                                                                                                                                                                                                                                                                                                                                                                                                                                                                                                                                                                                                                                                                                                                                                                                                                                                                                                                                                                                                                                                                                                                                                                |                                                                            |                                                    |  |  |  |  |  |
| DATA ELEMENT                                                                                                                                                                                                                                                                                                                                                                                                                                                                                                                 | UPPER ZONE                                                                                                                                                                                                                                                                                                                                                                                                                                                                                                                                                                                                                                                                                                                                                                                                                                                                                                                                                                                                                                                                                                                                                                                                                                                                                                                                                                                                                                                                                                                                                                                                                                                                                                                                                                                                                                                                                                                                                                                                                                                                                                                     | INTERMEDIATE ZONE                                                          | LOWER ZONE                                         |  |  |  |  |  |
| Pool Name                                                                                                                                                                                                                                                                                                                                                                                                                                                                                                                    | Ranger Lake; Atoka, North<br>(Gas)                                                                                                                                                                                                                                                                                                                                                                                                                                                                                                                                                                                                                                                                                                                                                                                                                                                                                                                                                                                                                                                                                                                                                                                                                                                                                                                                                                                                                                                                                                                                                                                                                                                                                                                                                                                                                                                                                                                                                                                                                                                                                             | Four Lakes; Mississippian (Gas)                                            |                                                    |  |  |  |  |  |
| Pool Code                                                                                                                                                                                                                                                                                                                                                                                                                                                                                                                    | 97349                                                                                                                                                                                                                                                                                                                                                                                                                                                                                                                                                                                                                                                                                                                                                                                                                                                                                                                                                                                                                                                                                                                                                                                                                                                                                                                                                                                                                                                                                                                                                                                                                                                                                                                                                                                                                                                                                                                                                                                                                                                                                                                          |                                                                            | 97053                                              |  |  |  |  |  |
| Top and Bottom of Pay Section<br>(Perforated or Open-Hole Interval)                                                                                                                                                                                                                                                                                                                                                                                                                                                          | 11981-12000'                                                                                                                                                                                                                                                                                                                                                                                                                                                                                                                                                                                                                                                                                                                                                                                                                                                                                                                                                                                                                                                                                                                                                                                                                                                                                                                                                                                                                                                                                                                                                                                                                                                                                                                                                                                                                                                                                                                                                                                                                                                                                                                   | 12269-78, 81-89', 93-96',<br>12298-12312, 24, 30, 33, 36,<br>42, 12346-66' |                                                    |  |  |  |  |  |
| Method of Production (Flowing or Artificial Lift)                                                                                                                                                                                                                                                                                                                                                                                                                                                                            | Flowing                                                                                                                                                                                                                                                                                                                                                                                                                                                                                                                                                                                                                                                                                                                                                                                                                                                                                                                                                                                                                                                                                                                                                                                                                                                                                                                                                                                                                                                                                                                                                                                                                                                                                                                                                                                                                                                                                                                                                                                                                                                                                                                        |                                                                            | Flowing                                            |  |  |  |  |  |
| Bottomhole Pressure (Note: Pressure data will not be required if the bottom perforation in the lower zone is within 150% of the depth of the top perforation in the upper zone)                                                                                                                                                                                                                                                                                                                                              | NA                                                                                                                                                                                                                                                                                                                                                                                                                                                                                                                                                                                                                                                                                                                                                                                                                                                                                                                                                                                                                                                                                                                                                                                                                                                                                                                                                                                                                                                                                                                                                                                                                                                                                                                                                                                                                                                                                                                                                                                                                                                                                                                             | NA                                                                         | 1480 psi                                           |  |  |  |  |  |
| Oil Gravity or Gas BTU<br>(Degree API or Gas BTU)                                                                                                                                                                                                                                                                                                                                                                                                                                                                            | NA                                                                                                                                                                                                                                                                                                                                                                                                                                                                                                                                                                                                                                                                                                                                                                                                                                                                                                                                                                                                                                                                                                                                                                                                                                                                                                                                                                                                                                                                                                                                                                                                                                                                                                                                                                                                                                                                                                                                                                                                                                                                                                                             | NA                                                                         | NA                                                 |  |  |  |  |  |
| Producing, Shut-In or<br>New Zone                                                                                                                                                                                                                                                                                                                                                                                                                                                                                            | Producing                                                                                                                                                                                                                                                                                                                                                                                                                                                                                                                                                                                                                                                                                                                                                                                                                                                                                                                                                                                                                                                                                                                                                                                                                                                                                                                                                                                                                                                                                                                                                                                                                                                                                                                                                                                                                                                                                                                                                                                                                                                                                                                      | NA.                                                                        | Producing                                          |  |  |  |  |  |
| Date and Oil/Gas/Water Rates of Last Production. (Note: For new zones with no production history, applicant shall be required to attach production estimates and supporting data.)                                                                                                                                                                                                                                                                                                                                           | Date: 04/13/06<br>Rates: 0 BO, 0 BW<br>42 MCFD                                                                                                                                                                                                                                                                                                                                                                                                                                                                                                                                                                                                                                                                                                                                                                                                                                                                                                                                                                                                                                                                                                                                                                                                                                                                                                                                                                                                                                                                                                                                                                                                                                                                                                                                                                                                                                                                                                                                                                                                                                                                                 | Date:<br>Rates:                                                            | Date: 04/02/06<br>Rates: 0 BOPD, 0 BWPD<br>92 MCFD |  |  |  |  |  |
| Fixed Allocation Percentage (Note: If allocation is based upon something other                                                                                                                                                                                                                                                                                                                                                                                                                                               | Oil Gas                                                                                                                                                                                                                                                                                                                                                                                                                                                                                                                                                                                                                                                                                                                                                                                                                                                                                                                                                                                                                                                                                                                                                                                                                                                                                                                                                                                                                                                                                                                                                                                                                                                                                                                                                                                                                                                                                                                                                                                                                                                                                                                        | Oil Gas                                                                    | Oil Gas                                            |  |  |  |  |  |
| than current or past production, supporting data or<br>explanation will be required.)                                                                                                                                                                                                                                                                                                                                                                                                                                        | 50 % 26 %                                                                                                                                                                                                                                                                                                                                                                                                                                                                                                                                                                                                                                                                                                                                                                                                                                                                                                                                                                                                                                                                                                                                                                                                                                                                                                                                                                                                                                                                                                                                                                                                                                                                                                                                                                                                                                                                                                                                                                                                                                                                                                                      | % %                                                                        | 50 % 74 %                                          |  |  |  |  |  |
|                                                                                                                                                                                                                                                                                                                                                                                                                                                                                                                              | <u>ADDITIO</u>                                                                                                                                                                                                                                                                                                                                                                                                                                                                                                                                                                                                                                                                                                                                                                                                                                                                                                                                                                                                                                                                                                                                                                                                                                                                                                                                                                                                                                                                                                                                                                                                                                                                                                                                                                                                                                                                                                                                                                                                                                                                                                                 | NAL DATA                                                                   |                                                    |  |  |  |  |  |
| Are all working, royalty and overriding If not, have all working, royalty and                                                                                                                                                                                                                                                                                                                                                                                                                                                |                                                                                                                                                                                                                                                                                                                                                                                                                                                                                                                                                                                                                                                                                                                                                                                                                                                                                                                                                                                                                                                                                                                                                                                                                                                                                                                                                                                                                                                                                                                                                                                                                                                                                                                                                                                                                                                                                                                                                                                                                                                                                                                                |                                                                            | Yes X No       |  |  |  |  |  |
| Are all produced fluids from all com                                                                                                                                                                                                                                                                                                                                                                                                                                                                                         |                                                                                                                                                                                                                                                                                                                                                                                                                                                                                                                                                                                                                                                                                                                                                                                                                                                                                                                                                                                                                                                                                                                                                                                                                                                                                                                                                                                                                                                                                                                                                                                                                                                                                                                                                                                                                                                                                                                                                                                                                                                                                                                                |                                                                            | Yes X No                                           |  |  |  |  |  |
| Will commingling decrease the value                                                                                                                                                                                                                                                                                                                                                                                                                                                                                          | e of production?                                                                                                                                                                                                                                                                                                                                                                                                                                                                                                                                                                                                                                                                                                                                                                                                                                                                                                                                                                                                                                                                                                                                                                                                                                                                                                                                                                                                                                                                                                                                                                                                                                                                                                                                                                                                                                                                                                                                                                                                                                                                                                               |                                                                            | Yes NoX                                            |  |  |  |  |  |
| If this well is on, or communitized with, state or federal lands, has either the Commissioner of Public Lands or the United States Bureau of Land Management been notified in writing of this application?  Yes X No                                                                                                                                                                                                                                                                                                         |                                                                                                                                                                                                                                                                                                                                                                                                                                                                                                                                                                                                                                                                                                                                                                                                                                                                                                                                                                                                                                                                                                                                                                                                                                                                                                                                                                                                                                                                                                                                                                                                                                                                                                                                                                                                                                                                                                                                                                                                                                                                                                                                |                                                                            |                                                    |  |  |  |  |  |
| NMOCD Reference Case No. applic                                                                                                                                                                                                                                                                                                                                                                                                                                                                                              | able to this well:                                                                                                                                                                                                                                                                                                                                                                                                                                                                                                                                                                                                                                                                                                                                                                                                                                                                                                                                                                                                                                                                                                                                                                                                                                                                                                                                                                                                                                                                                                                                                                                                                                                                                                                                                                                                                                                                                                                                                                                                                                                                                                             |                                                                            |                                                    |  |  |  |  |  |
| Attachments:  C-102 for each zone to be commingled showing its spacing unit and acreage dedication.  Production curve for each zone for at least one year. (If not available, attach explanation.)  For zones with no production history, estimated production rates and supporting data.  Data to support allocation method or formula.  Notification list of working, royalty and overriding royalty interests for uncommon interest cases.  Any additional statements, data or documents required to support commingling. |                                                                                                                                                                                                                                                                                                                                                                                                                                                                                                                                                                                                                                                                                                                                                                                                                                                                                                                                                                                                                                                                                                                                                                                                                                                                                                                                                                                                                                                                                                                                                                                                                                                                                                                                                                                                                                                                                                                                                                                                                                                                                                                                |                                                                            |                                                    |  |  |  |  |  |
|                                                                                                                                                                                                                                                                                                                                                                                                                                                                                                                              | PRE-APPRO                                                                                                                                                                                                                                                                                                                                                                                                                                                                                                                                                                                                                                                                                                                                                                                                                                                                                                                                                                                                                                                                                                                                                                                                                                                                                                                                                                                                                                                                                                                                                                                                                                                                                                                                                                                                                                                                                                                                                                                                                                                                                                                      | VED POOLS                                                                  |                                                    |  |  |  |  |  |
| If application is to establish Pre-Approved Pools, the following additional information will be required:                                                                                                                                                                                                                                                                                                                                                                                                                    |                                                                                                                                                                                                                                                                                                                                                                                                                                                                                                                                                                                                                                                                                                                                                                                                                                                                                                                                                                                                                                                                                                                                                                                                                                                                                                                                                                                                                                                                                                                                                                                                                                                                                                                                                                                                                                                                                                                                                                                                                                                                                                                                |                                                                            |                                                    |  |  |  |  |  |
| List of other orders approving downhole commingling within the proposed Pre-Approved Pools List of all operators within the proposed Pre-Approved Pools Proof that all operators within the proposed Pre-Approved Pools were provided notice of this application. Bottomhole pressure data.                                                                                                                                                                                                                                  |                                                                                                                                                                                                                                                                                                                                                                                                                                                                                                                                                                                                                                                                                                                                                                                                                                                                                                                                                                                                                                                                                                                                                                                                                                                                                                                                                                                                                                                                                                                                                                                                                                                                                                                                                                                                                                                                                                                                                                                                                                                                                                                                |                                                                            |                                                    |  |  |  |  |  |
| I hereby certify that the information SIGNATURE                                                                                                                                                                                                                                                                                                                                                                                                                                                                              | 17 11                                                                                                                                                                                                                                                                                                                                                                                                                                                                                                                                                                                                                                                                                                                                                                                                                                                                                                                                                                                                                                                                                                                                                                                                                                                                                                                                                                                                                                                                                                                                                                                                                                                                                                                                                                                                                                                                                                                                                                                                                                                                                                                          | the best of my knowledge and bel Operations Engineer DATE                  |                                                    |  |  |  |  |  |