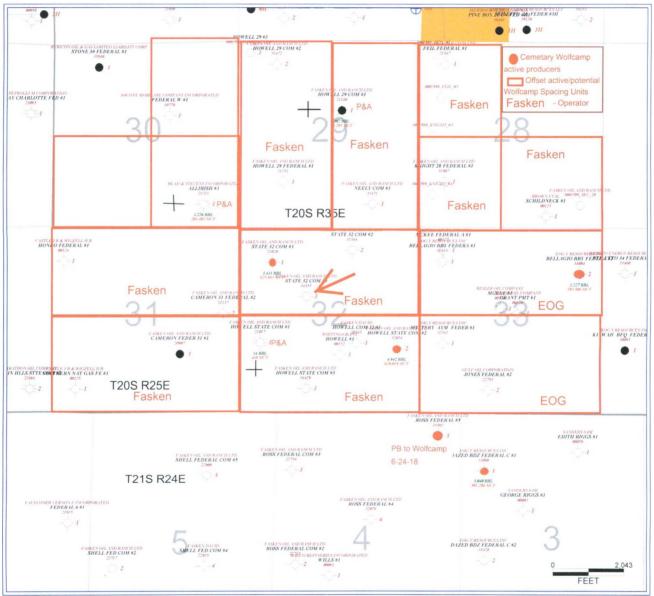

Enclosed **Exhibit A** contains the Form C-102 for the existing Fasken State 32 Com No. 1 in the Cemetery Wolfcamp Gas Pool and the currently filed Form C-102 for the Fasken State 32 Com No. 3 well. **Exhibit B** is a plat identifying the location of the existing 320-acre spacing unit comprised of the N/2 of Section 32 dedicated to the Fasken State 32 Com No. 1, the location of the No. 3 well and the offsetting affected spacing units. **Exhibit C** lists the parties in the offsetting spacing units affected by the proposed addition of the Fasken State 32 Com No. 3 well