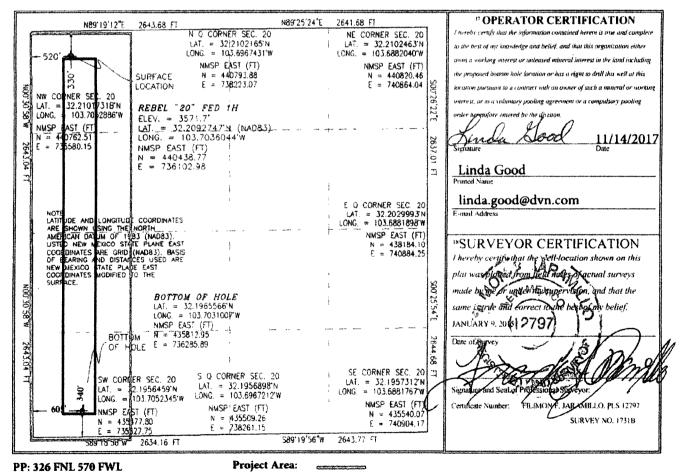

#### WELL LOCATION AND ACREAGE DEDICATION PLAT

| ۱.                    | API Numbe | r        |                                                                                                                 | <sup>1</sup> Pool Cod | e                     |                  | <sup>3</sup> Pool Na | unc            |                          |  |
|-----------------------|-----------|----------|-----------------------------------------------------------------------------------------------------------------|-----------------------|-----------------------|------------------|----------------------|----------------|--------------------------|--|
| 30-025-4              | 2515      |          | 49                                                                                                              | 490                   |                       | Paduca; De       | laware, Nortl        | h              |                          |  |
| <sup>1</sup> Property | Code      |          | an an an Anna an Anna Anna An Anna An Anna An Anna An Anna Anna An Anna Anna An Anna Anna Anna Anna Anna Anna A |                       | <sup>'</sup> Property | Name             |                      |                | <sup>6</sup> Well Number |  |
| 314752                |           |          |                                                                                                                 |                       | REBEL 2               |                  | 1H                   |                |                          |  |
| OGRID                 | Na.       |          |                                                                                                                 |                       | <sup>5</sup> Operator | Name             |                      |                | <sup>9</sup> Elevation   |  |
| 6137                  |           |          | DEV                                                                                                             | ON ENEI               | RGY PRODUC            | CTION COMPA      | NY, L.P.             |                | 3571.7                   |  |
|                       |           |          |                                                                                                                 |                       | <sup>10</sup> Surface | Location         | - <b> </b>           |                |                          |  |
| UL or lot no.         | Section   | Township | Range                                                                                                           | Lot Idn               | Feet from the         | North/South line | Feet from the        | East/West line | County                   |  |
| D                     | 20        | 24 S     | 32 E                                                                                                            |                       | 330                   | NORTH            | 520                  | WEST           | LEA                      |  |
|                       |           |          | <sup>II</sup> Bo                                                                                                | ttom Ho               | le Location I         | f Different From | n Surface            |                |                          |  |
| UL or lot av.         | Section   | Township | Range                                                                                                           | Lot Ida               | Feet from the         | North/South line | Feet from the        | East/West line | County                   |  |
| М                     | 20        | 24 S     | 32 E                                                                                                            |                       | 340                   | SOUTH            | 605                  | WEST           | LEA                      |  |