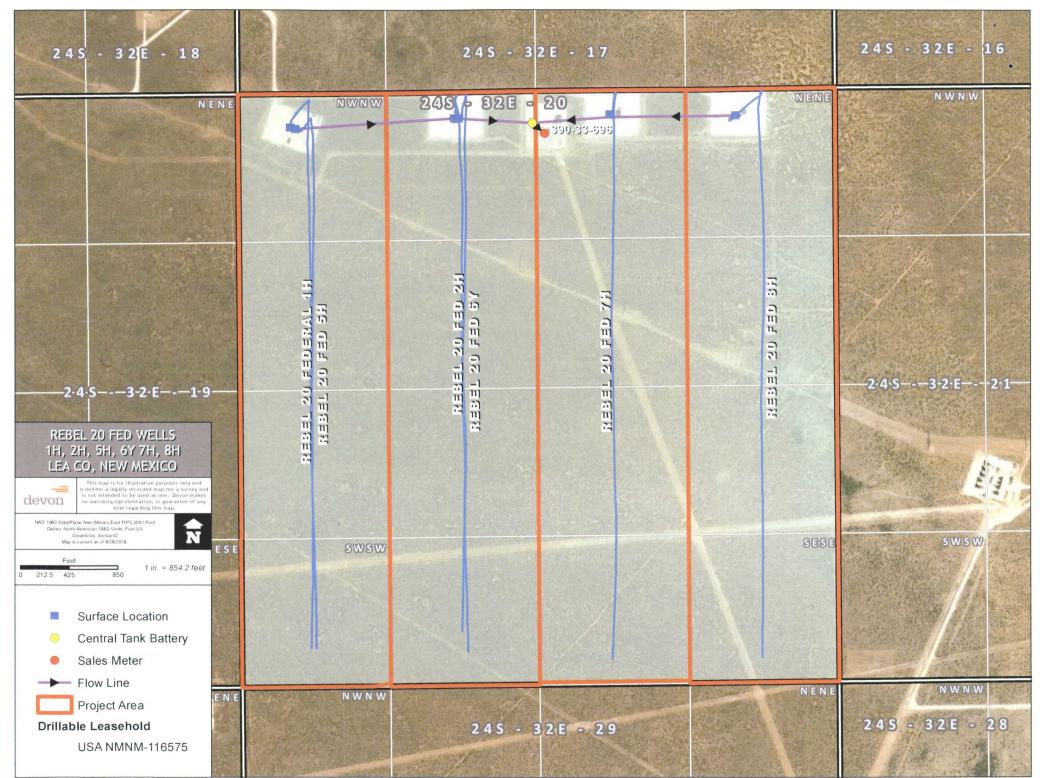

#### **Proposal for Rebel 20 Central Tank Battery**

Devon Energy Production Company, LP is requesting an amendment to add the Rebel 20 Fed 6Y

| Well Name                                                          | Location                              | API #                 | Pool 49490                          | BOPD        | OG         | MCFPD        | BTU  |
|--------------------------------------------------------------------|---------------------------------------|-----------------------|-------------------------------------|-------------|------------|--------------|------|
| Rebel 20 Fed 1H                                                    | NWNW, Sec 20, T24S, R32E              | 30-025-42515          | Paduca; Delaware, N                 | 133         | 42.8       | 495          | 1275 |
| Rebel 20 Fed 2H                                                    | NENW, Sec 20, T24S, R32E              | 30-025-42993          | Paduca; Delaware, N                 | 277         | 42.8       | 939          | 1271 |
| Federal Lease NM                                                   | 1NM116575 (12.5%)                     |                       |                                     |             |            |              |      |
| *** ** **                                                          | • • • •                               |                       |                                     |             | -          |              |      |
| Well Name                                                          | Location                              | API #                 | Pool 96556                          | BOPD        | OG         | MCFPD        | BTU  |
|                                                                    | Location<br>NWNW, Sec. 20, T24S, R32E | API #<br>30-025-42769 | Pool 96556<br>Cotton Draw; BS, East | BOPD<br>140 | OG<br>45.6 | MCFPD<br>188 | 1274 |
| Rebel 20 Fed 5H                                                    |                                       |                       |                                     |             |            |              |      |
| Well Name<br>Rebel 20 Fed 5H<br>Rebel 20 Fed 6Y<br>Rebel 20 Fed 7H | NWNW, Sec. 20, T24S, R32E             | 30-025-42769          | Cotton Draw; BS, East               | 140         | 45.6       | 188          | 1274 |

Attached is a map that displays the federal leases, battery and well locations in Section 20 T24S, R32E.

The BLM's interest in all wells is 12.5%

#### Oil & Gas Metering:

The Rebel 20 CTB is located in Sec. 20, T24S, R32E, Lea, County, New Mexico. The Rebel 20 Fed 1H, 2H, 5H, 6Y, 7H, & 8H are measured continuously through three phase separators with using a Micro Motion Coriolis to meter the oil, turbine meter to meter the water, and an orifice meter to meter the gas. VRU gas is measured with an orifice meter and is allocated back to each well utilizing a percentage of each wells monthly oil production.

The Rebel 20 CTB contains 6 oil tanks. Oil from each well commingles downstream of the heater treaters and then flows into the tanks. They will share a common Devon Federal Measurement Point #390-33-696 on location at the Rebel 20 CTB in Sec. 20, T24S, R32E. They will also share a common LACT Smith Meter #1513E0099.

#### **Process and Flow Descriptions:**

The flow of produced fluids is shown in detail on the enclosed facility diagram, along with a description of each vessel and map which shows the lease boundaries, location of wells, facility, and gas sales meter. The proposed commingling is appropriate based on the BLM's guidance in IM 2013-152. The proposed commingling will maximize the ultimate recovery of oil and/or gas from the federal leases and will reduce environmental impacts by minimizing surface disturbance and emissions. The proposed commingling will reduce operating expenses, as well as, not adversely affect federal royalty income, production accountability, or the distribution of royalty.