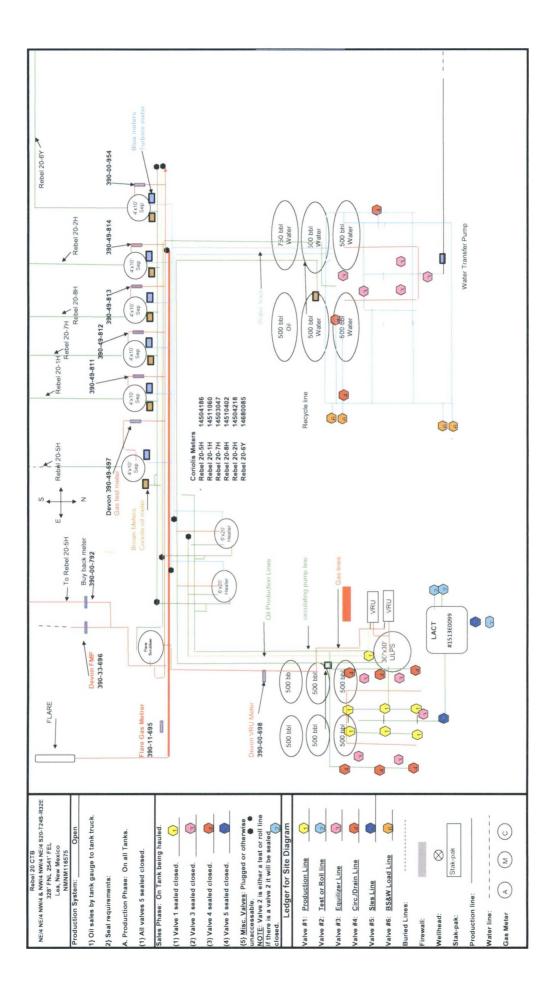

#### Oil & Gas Metering:

The Rebel 20 CTB is located in Sec. 20, T24S, R32E, Lea, County, New Mexico. The Rebel 20 Fed 1H, 2H, 5H, 6Y, 7H, & 8H are measured continuously through three phase separators with using a Micro Motion Coriolis to meter the oil, turbine meter to meter the water, and an orifice meter to meter the gas. VRU gas is measured with an orifice meter and is allocated back to each well utilizing a percentage of each wells monthly oil production.

The Rebel 20 CTB contains 6 oil tanks. Oil from each well commingles downstream of the heater treaters and then flows into the tanks. They will share a common Devon Federal Measurement Point #390-33-696 on location at the Rebel 20 CTB in Sec. 20, T24S, R32E. They will also share a common LACT Smith Meter #1513E0099.

The Rebel 20 Fed 1H well has its own dedicated three phase test separator. After the gas is separated, it is routed to the gas test meter **#390-49-811**, into a common header with gas from the other wells and the VRU, through a 2-phase separator, and then flows to the Devon Federal Measurement Point **#390-33-696**. After separation, the produced oil is then metered with a Micro Motion Coriolis Meter **#14511060**, combines with the Rebel 20 Fed Com 2H, 5H, 6Y, 7H, & 8H, flows into the production heater/treater, and then flows to one of the 500 bbl. oil tanks. The water is metered utilizing a turbine meter, combines with the water from the Rebel 20 Fed 2H, 5H, 6Y, 7H, & 8H and water from the heater treaters, and flows to one of the 500 bbl. produced water tanks.

The Rebel 20 Fed 2H well has its own dedicated three phase test separator. After the gas is separated, it is routed to the gas test meter **#390-49-814**, into a common header with gas from the other wells and the VRU, through a 2-phase separator, and then flows to the Devon Federal Measurement Point **#390-33-696**. After separation, the produced oil is then metered with a Micro Motion Coriolis Meter **# 14504218**, combines with the Rebel 20 Fed Com 1H, 5H, 6Y, 7H, & 8H, flows into the production heater/treater, and then flows to one of the 500 bbl. oil tanks. The water is metered utilizing a turbine meter, combines with the water from the Rebel 20 Fed 1H, 5H, 6Y, 7H, & 8H and water from the heater treaters, and flows to one of the 500 bbl. produced water tanks.

The Rebel 20 Fed 5H well has its own dedicated three phase test separator. After the gas is separated, it is routed to the gas test meter **#390-49-697**, into a common header with gas from the other wells and the VRU, through a 2-phase separator, and then flows to the Devon Federal Measurement Point **#390-33-696**. A portion the gas from the common header is diverted to gas lift prior to the Devon Federal Measurement Point and measured using Buy Back Meter **#390-00-792**. This well has its own injection gas meter **#390-00-791** for appropriate allocation from the total gas being used for secondary recovery. After separation, the produced oil is then metered with a Micro Motion Coriolis Meter **#14504186**, combines with the Rebel 20 Fed Com 1H, 2H, 6Y, 7H, & 8H, flows into the production heater/treater, and then flows to one of the 500 bbl. oil tanks. The water is metered utilizing a turbine meter, combines with the water from the Rebel 20 Fed 1H, 2H, 6Y, 7H, & 8H and water from the heater treaters, and flows to one of the 500 bbl. produced water tanks.

The Rebel 20 Fed 6Y well has its own dedicated three phase test separator. After the gas is separated, it is routed to the gas test meter #390-00-954, into a common header with gas from the other wells and the VRU, through a 2-phase separator, and then flows to the Devon Federal Measurement Point #390-33-696. After separation, the produced oil is then metered with a Micro Motion Coriolis Meter #14680085, combines with the Rebel 20 Fed Com 1H, 2H, 5H, 7H, & 8H, flows into the production heater/treater, and then flows to one of the 500 bbl. oil tanks. The water is metered utilizing a turbine meter, combines with the water from the Rebel 20 Fed 1H, 2H, 5H, 7H, & 8H and water from the heater treaters, and flows to one of the 500 bbl. produced water tanks.

The Rebel 20 Fed 7H well has its own dedicated three phase test separator. After the gas is separated, it is routed to the gas test meter **#390-49-812** into a common header with gas from the other wells and the VRU, through a 2-phase separator, and then flows to the Devon Federal Measurement Point **#390-33-696**. After separation, the produced oil is then metered with a Micro Motion Coriolis Meter **#4503047**, combines with the Rebel 20 Fed Com 1H, 2H, 5H, 6Y, & 8H, flows into the production heater/treater, and then flows to one of the 500 bbl. oil tanks. The water is metered utilizing a turbine meter, combines with the water from the Rebel 20 Fed 1H, 2H, 5H, 6Y, & 8H and water from the heater treaters, and flows to one of the 500 bbl. produced water tanks.

The Rebel 20 Fed 8H well has its own dedicated three phase test separator. After the gas is separated, it is routed to the gas test meter **#390-49-813**, into a common header with gas from the other wells and the VRU, through a 2-phase separator, and then flows to the Devon Federal Measurement Point **#390-33-696**. After separation, the produced oil is then metered with a Micro Motion Coriolis Meter **# 14510402**, combines with the Rebel 20 Fed Com 1H, 2H, 5H, 6Y, & 7H, flows into the production heater/treater, and then flows to one of the 500 bbl. oil tanks. The water is metered utilizing a turbine meter, combines with the water from the Rebel 20 Fed 1H, 2H, 5H, 6Y, & 7H and water from the heater treaters, and flows to one of the 500 bbl. produced water tanks.

Production from the Rebel 20 Fed Com 1H, 2H, 5H, 6Y, 7H, & 8H will be allocated on a daily basis based on the Coriolis Test Meter, Turbine Meter, & EFM located downstream of the dedicated three phase separator. Devon will continue to operate and maintain the Micro Motion Coriolis Meter per BLM applicable regulations, notwithstanding further guidance from the local BLM in regards to proving the Micro Motion Coriolis Meter to meet applicable BLM standards. Gas production from the Rebel 20 Fed Com 1H, 2H, 5H, 6Y, 7H, & 8H wells will be allocated on a daily basis utilizing the gas allocation meter. The gas production from the production equipment & gas meters from the Rebel 20 Fed 1H, 2H, 5H, 6Y, 7H, & 8H will commingle into a common header, and flow into Devon's Federal Measurement Point Meter **#390-33-696**. These meters will be calibrated on a regular basis per API, NMOCD and BLM specifications. The BLM and OCD will be notified of any future changes in the facilities.

#### **Process and Flow Descriptions:**

The flow of produced fluids is shown in detail on the enclosed facility diagram, along with a description of each vessel and map which shows the lease boundaries, location of wells, facility, and gas sales meter. The proposed commingling is appropriate based on the BLM's guidance in IM 2013-152. The proposed commingling will maximize the ultimate recovery of oil and/or gas from the federal leases and will reduce environmental impacts by minimizing surface disturbance and emissions. The proposed commingling will reduce operating expenses, as well as, not adversely affect federal royalty income, production accountability, or the distribution of royalty.