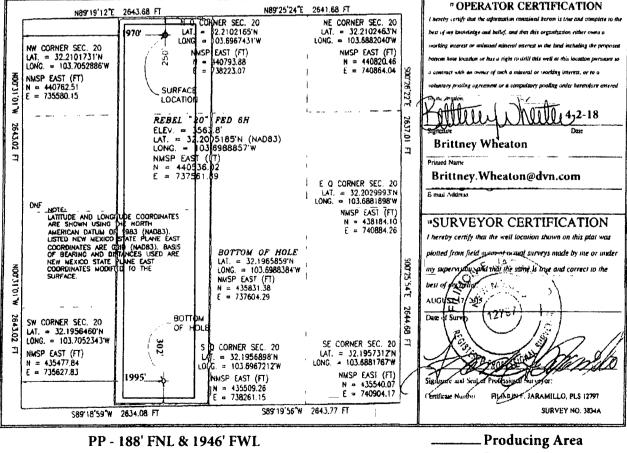

## WELL LOCATION AND ACREAGE DEDICATION PLAT

| ۰.                            | API Numbe             | ar -          |              | <sup>2</sup> Pool Cod | 1                     |                  | <sup>1</sup> Pool Na |                |               |
|-------------------------------|-----------------------|---------------|--------------|-----------------------|-----------------------|------------------|----------------------|----------------|---------------|
| 30-025                        | 42993                 |               |              | 49490                 | )                     | Pac              | luca; Delawa         | re, North      |               |
| <sup>4</sup> Property         | Code                  |               |              |                       | <sup>1</sup> Property | Name             |                      |                | ' Well Number |
| 31475                         | 2                     |               |              |                       | REBEL 2               | 0 FED            |                      |                | 2H            |
| OGRID :                       | No.                   |               |              | *****                 | ' Operator            | Name             |                      |                | * Elevation   |
| 6137                          |                       |               | DEV          | ON ENER               | RGY PRODUC            | CTION COMPA      | NY, L.P.             |                | 3564.1        |
|                               |                       |               |              |                       | <sup>10</sup> Surface | Location         |                      | *****          |               |
| UL or lot no.                 | Section               | Township      | Range        | Lot Idn               | Feet from the         | North/South line | Feet from the        | East/West line | County        |
| С                             | 20                    | 24 S          | 32 E         |                       | 250                   | NORTH            | 1930                 | WEST           | LEA           |
|                               |                       |               | " Bo         | ttom Hol              | e Location If         | f Different Fro  | m Surface            |                |               |
| UL or lot no.                 | Section               | Township      | Range        | Lot Idn               | Feet from the         | North/South line | Feet from the        | East/West line | County        |
| N                             | 20                    | 24 S          | 32 E         |                       | 468                   | SOUTH            | 1969                 | WEST           | LEA           |
| <sup>12</sup> Dedicated Acres | <sup>19</sup> Joint a | r Infill  " C | onsolidation | Code 13 Or            | der No.               | L                | £                    | L              |               |
| 160.00                        |                       |               |              |                       |                       |                  |                      |                |               |
|                               | 1                     | 1             |              |                       |                       |                  |                      |                |               |