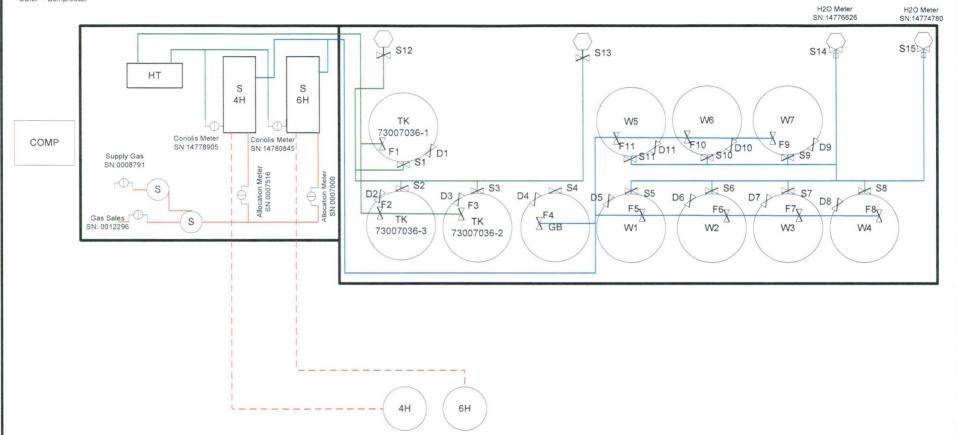

### **Process and Flow Descriptions:**

The central tank battery is located on the Sterling State 23 27 20 multi-well pad location in Sec 20, T23S, R27E. The production from each well will flow through its own three phase metering separator with a Micro Motion Coriolis Meter to meter the oil, Mag meter to meter the water, and an orifice meter to meter the gas. VRU gas will be allocated back to each well utilizing a percentage of each wells monthly oil production. After the water is measured with the Mag meter, it is combined with the water for the other wells and with any water knockout from the heater treater and sent to the water tanks. The water tanks have guided wave radar level transmitters which can detect oil/water interfaces. If an interface is seen the operator will use the recycle pump to pump this interface and any oil to the heater treater for further processing.

The Sterling State 23 27 20 CTB will have three oil tanks that these two wells will utilize and they have a common CDP, (Central Delivery Point) (Number provided upon receipt) which is located on site. Oil, gas, and water volumes from each well producing to this battery will be determined by using individual metering allocation separator. Oil sold through a common sales line for tanks (information provided upon receipt).

Oil production will be allocated on a daily basis based on the Coriolis Test meter located downstream of the metering test separator and daily tank gauges and truck LACT. The Coriolis meters will be proven, as per API & NMOCD specifications, when installed, once per month for the first 3 months (to establish a consistent repeatability factor), and then quarterly thereafter, the factor obtained will be used to allocate the production volumes. Gas production will be allocated on a daily basis utilizing the gas test meters for each well. The gas production from the wells and the gas test meters will commingle and flow to an allocation meter and then to the CDP sales meter, (number provided upon receipt) these meters will be calibrated on a regular basis per API & NMOCD specifications. The OCD will be notified of any future changes in the facilities.

## Reasoning:

The flow of produced fluids is shown in detail on the enclosed Sterling State 23 27 20 CTB Process Flow Diagrams along with a description of each vessel. The commingling of this production is the most effective, economic means of producing the reserves and will not result in reduced royalty or improper measurement of production. The proposed commingling will reduce the surface facility footprint and overall emissions.

Total Flow Meter SN: T180609743

FLARE

W - Water Storage Tank
TK - Oil Storage Tank
S - Separator
HT - Heater Treater
GB - Gun barrel Tank
COMP - Compressor

| FIGURE TITL |                                                |                                      |                                      | DAT        | SEP 2018     |
|-------------|------------------------------------------------|--------------------------------------|--------------------------------------|------------|--------------|
| 1           | STERLING STATE 23 27                           | 20 4H, 6H CTB                        |                                      | SCAL       | NOT TO SCALE |
| API         |                                                | LEASE                                | CA #                                 | DRAWN BY   | AC           |
|             | 30-015-44619                                   |                                      | CA#                                  | APPROVED B | Y JVC        |
|             | 30-015-44620                                   |                                      |                                      |            |              |
| OPERATOR    | MARATHON OIL PERMIAI<br>5555 SAN FELIPE ST, HO |                                      |                                      |            |              |
| LOCATION    | EDDY COUNTY, NM                                | O-20-T23S-R27E<br>603 FSL & 1462 FEL | LAT 32.28465704<br>LONG -104.2082717 |            |              |