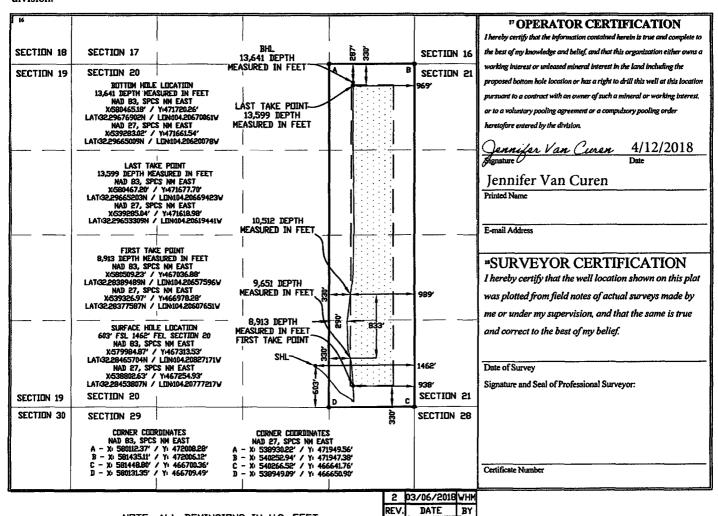

☐ AMENDED REPORT

WELL LOCATION AND ACREAGE DEDICATION PLAT

| ' A                                              | API Numbe          | r        |                                                     | <sup>2</sup> Pool             | Code                   | <sup>3</sup> Pool Name       |            |               |     |             |                        |
|--------------------------------------------------|--------------------|----------|-----------------------------------------------------|-------------------------------|------------------------|------------------------------|------------|---------------|-----|-------------|------------------------|
| 30-                                              | 015-44             | 619      | ļ                                                   | 96                            | 70                     | CARLSBAD; BONE SPRING, SOUTH |            |               |     |             | UTH                    |
| <sup>4</sup> Property C                          | Code               |          | <sup>5</sup> Property Name <sup>6</sup> Well Number |                               |                        |                              |            |               |     | Well Number |                        |
|                                                  | ŀ                  |          |                                                     | STERLING STATE 23-27-20 TB 4H |                        |                              |            |               |     | 4H          |                        |
| <sup>7</sup> OGRID N                             |                    |          |                                                     |                               |                        | erator Name                  |            |               |     |             | <sup>9</sup> Elevation |
| 37209                                            | 8                  |          |                                                     | M/                            | RATHON                 | OIL PERMIA                   | N LLC      |               |     |             | 3181'                  |
|                                                  | » Surface Location |          |                                                     |                               |                        |                              |            |               |     |             |                        |
| UL or lot no.                                    | Section            | Townshi  | Rang                                                | e Lot                         | ldu Feet fi            | om the North/S               | South line | Feet from the | Eas | t/West line | County                 |
| 0                                                | 20                 | 238      | 27E                                                 |                               | 603                    | sou                          | ITH        | 1462          | EA: | ST          | EDDY                   |
| " Bottom Hole Location If Different From Surface |                    |          |                                                     |                               |                        |                              |            |               |     |             |                        |
| UL or lot no.                                    | Section            | Townshi  | p Rang                                              | e Lot                         | ldn Feet fi            | om the North/S               | outh line  | Feet from the | Eas | t/West line | County                 |
| Α                                                | 20                 | 235      | 27E                                                 | ŀ                             | 287                    | NOR                          | TH         | 969           | EA: | ST          | EDDY                   |
| 12 Dedicated Acres                               | 13 Joint o         | r Infill | 14 Consolidatio                                     | n Code                        | <sup>5</sup> Order No. |                              |            |               |     |             |                        |
| 160.00                                           |                    |          |                                                     |                               |                        |                              |            |               |     |             |                        |

No allowable will be assigned to this completion until all interests have been consolidated or a non-standard unit has been approved by the division.

District I 1625 N. French Dr., Hobbs, NM 88240 Phone: (575) 393-6161 Fax: (575) 393-0720 District II 811 S. First St., Artesia, NM 88210 Phone: (575) 748-1283 Fax: (575) 748-9720 District III 1000 Rio Brazos Road, Aztec, NM 87410 Phone: (505) 334-6178 Fax: (505) 334-6170 District IV 1220 S. St. Francis Dr., Santa Fe, NM 87505 Phone: (505) 476-3460 Fax: (505) 476-3462