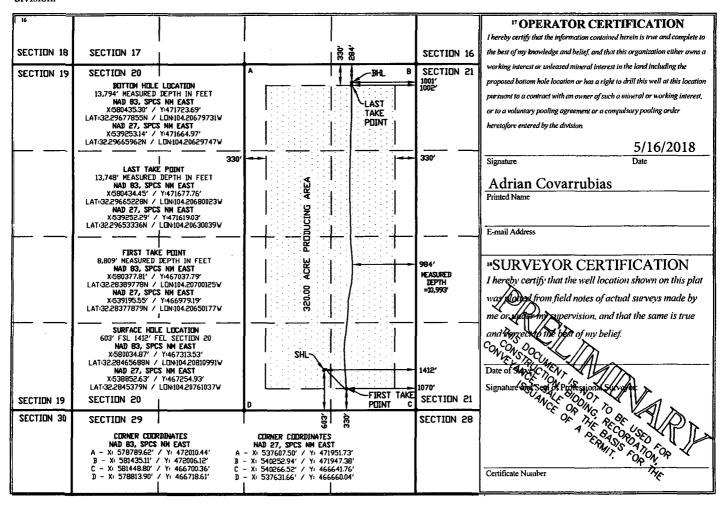

AMENDED REPORT

WELL LOCATION AND ACREAGE DEDICATION PLAT

|                                                                          | API Numbe                                        |          |                                                     | <sup>2</sup> Pool Code                                   | •                                | <sup>3</sup> Pool Name |               |                |        |  |
|--------------------------------------------------------------------------|--------------------------------------------------|----------|-----------------------------------------------------|----------------------------------------------------------|----------------------------------|------------------------|---------------|----------------|--------|--|
| 30-                                                                      | 015-446                                          | 520      | - 1                                                 | 98220                                                    | 3220 PURPLE SAGE; WOLFCAMP (GAS) |                        |               |                |        |  |
| 4 Property (                                                             | Code                                             |          | <sup>5</sup> Property Name <sup>6</sup> Well Number |                                                          |                                  |                        |               |                |        |  |
| 32054                                                                    | 15                                               |          |                                                     | STERLING STATE 23-27-20 WA 6H                            |                                  |                        |               |                |        |  |
| <sup>7</sup> <b>OGRID</b> : 37209                                        |                                                  |          |                                                     | *Operator Name *Elevation MARATHON OIL PERMIAN LLC 3181' |                                  |                        |               |                |        |  |
| " Surface Location                                                       |                                                  |          |                                                     |                                                          |                                  |                        |               |                |        |  |
| UL or lot no.                                                            | Section                                          | Township | Range                                               | Lot Idn                                                  | Feet from the                    | North/South line       | Feet from the | East/West line | County |  |
| 0                                                                        | 20                                               | 235      | 27E                                                 |                                                          | 603                              | SOUTH                  | 1412          | EAST           | EDDY   |  |
|                                                                          | " Bottom Hole Location If Different From Surface |          |                                                     |                                                          |                                  |                        |               |                |        |  |
| UL or lot no.                                                            | Section                                          | Township | Range                                               | Lot Idn                                                  | Feet from the                    | North/South line       | Feet from the | East/West line | County |  |
| Α                                                                        | 20                                               | 23S      | 27E                                                 |                                                          | 284                              | NORTH                  | 1001          | EAST           | EDDY   |  |
| 12 Dedicated Acres 13 Joint or Infill 14 Consolidation Code 15 Order No. |                                                  |          |                                                     |                                                          |                                  |                        |               |                |        |  |

No allowable will be assigned to this completion until all interests have been consolidated or a non-standard unit has been approved by the division.