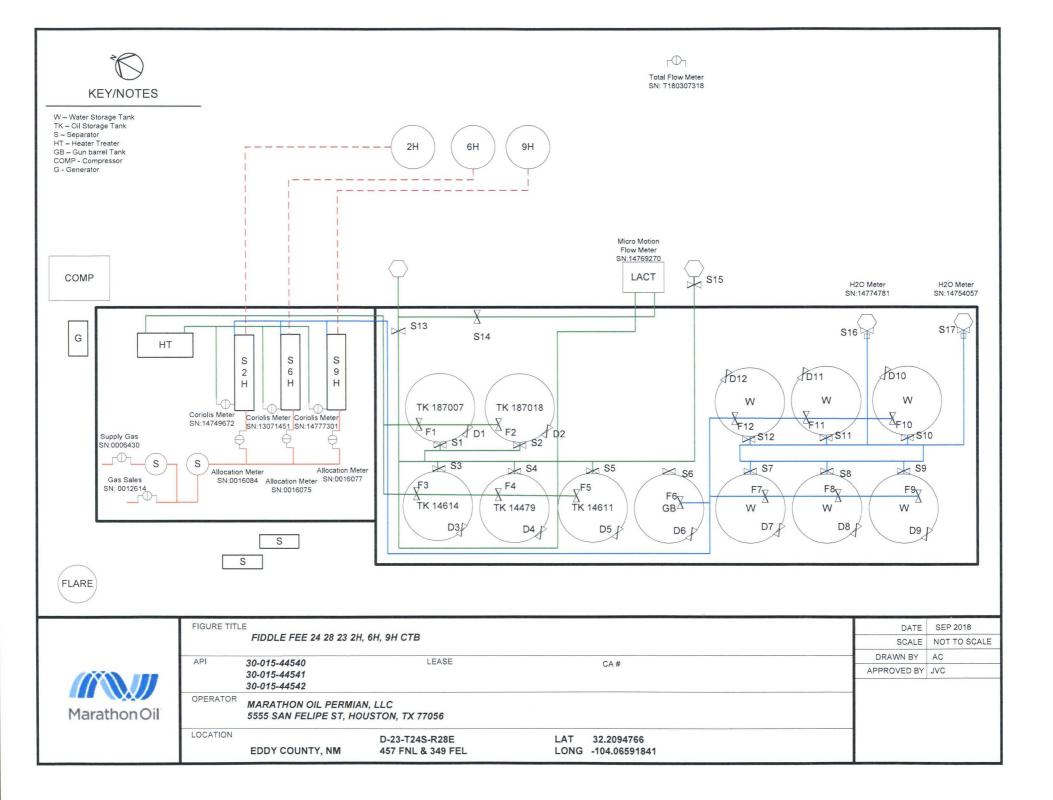

#### **Process and Flow Descriptions:**

The central tank battery is located on the Fiddle Fee 24 28 23 multi-well pad location in Sec 23, T24S, R28E. The production from each well will flow through its own three phase metering separator with a Micro Motion Coriolis Meter to meter the oil, Mag meter to meter the water, and an orifice meter to meter the gas. VRU gas will be allocated back to each well utilizing a percentage of each wells monthly oil production. After the water is measured with the Mag meter, it is combined with the water for the other wells and with any water knockout from the heater treater and sent to the water tanks. The water tanks have guided wave radar level transmitters which can detect oil/water interfaces. If an interface is seen the operator will use the recycle pump to pump this interface and any oil to the heater treater for further processing.

The Fiddle Fee 24 28 23 CTB will have five oil tanks that these three wells will utilize and they have a common CDP, (Central Delivery Point) (Number provided upon receipt) which is located on site. Oil, gas, and water volumes from each well producing to this battery will be determined by using individual metering allocation separator. Oil sold through a common sales line for tanks (information provided upon receipt).

Oil production will be allocated on a daily basis based on the Coriolis Test meter located downstream of the metering test separator and daily tank gauges and truck LACT. The Coriolis meters will be proven, as per API & NMOCD specifications, when installed, once per month for the first 3 months (to establish a consistent repeatability factor), and then quarterly thereafter, the factor obtained will be used to allocate the production volumes. Gas production will be allocated on a daily basis utilizing the gas test meters for each well. The gas production from the wells and the gas test meters will commingle and flow to an allocation meter and then to the CDP sales meter, (number provided upon receipt) these meters will be calibrated on a regular basis per API & NMOCD specifications. The OCD will be notified of any future changes in the facilities.

#### **Reasoning:**

The flow of produced fluids is shown in detail on the enclosed Fiddle Fee 24 28 23 CTB Process Flow Diagrams along with a description of each vessel. The commingling of this production is the most effective, economic means of producing the reserves and will not result in reduced royalty or improper measurement of production. The proposed commingling will reduce the surface facility footprint and overall emissions.