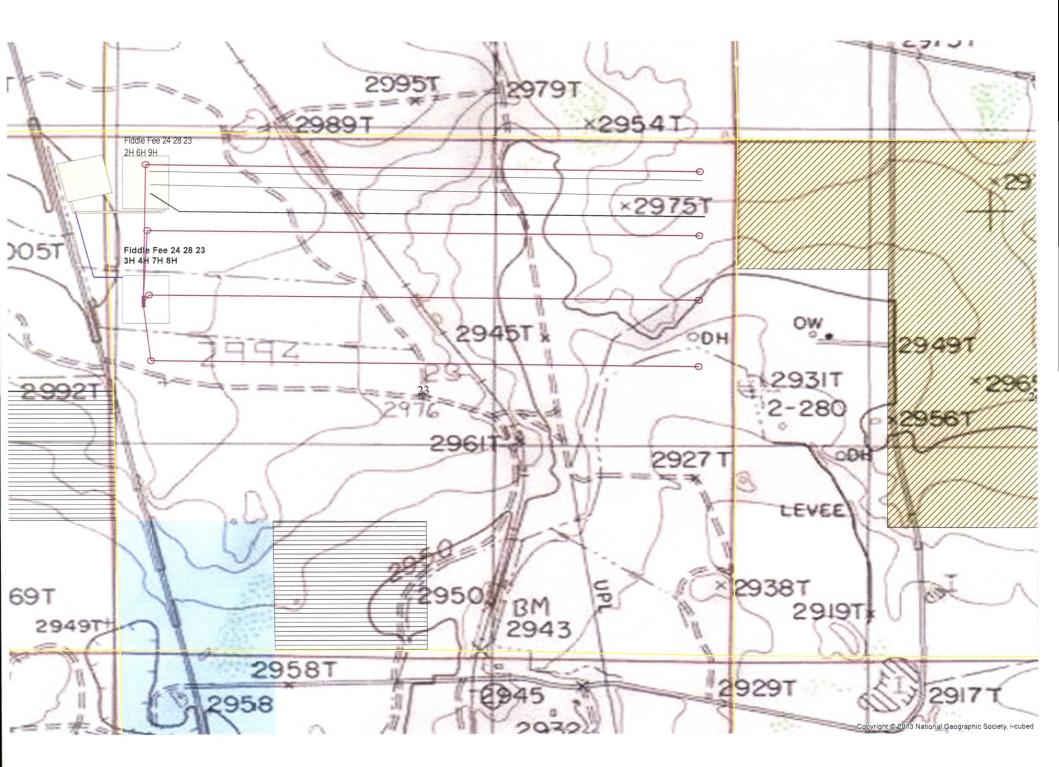

AMENDED REPORT

|                               | WELL LOCATION AND ACREAGE DEDICATION PLAT                                                   |          |       |           |                      |                 |                      |       |             |                        |  |
|-------------------------------|---------------------------------------------------------------------------------------------|----------|-------|-----------|----------------------|-----------------|----------------------|-------|-------------|------------------------|--|
| 1                             | <sup>1</sup> API Number                                                                     |          |       |           | e                    |                 | <sup>3</sup> Pool Na |       |             |                        |  |
| 30-                           | -015-44                                                                                     | 540      |       | 96448     | 3                    | PIERCE C        | ROSSING; BO          | NE SP | RING        | (NORTH)                |  |
| <sup>4</sup> Property C       | Code                                                                                        |          |       |           | 5 Property           | Name            |                      |       | 6 .         | Well Number            |  |
| 31991                         | 6                                                                                           |          |       | FIDE      | DLE FEE 2            | 4-28-23 1       | ſB                   |       |             | 2H                     |  |
| <sup>7</sup> OGRID M          | No.                                                                                         |          |       |           | <sup>8</sup> Operato | r Name          |                      |       |             | <sup>9</sup> Elevation |  |
| 37209                         | 8                                                                                           |          |       | MARA      | THON OIL             | PERMIAN, I      | LLC                  |       |             | 2997                   |  |
|                               |                                                                                             |          |       |           | " Surface            | Location        |                      |       |             |                        |  |
| UL or lot no.                 | Section                                                                                     | Township | Range | Lot Idn   | Feet from th         | e North/South I | ine Feet from the    | Eas   | t/West line | County                 |  |
| D                             | 23                                                                                          | T24S     | R28E  |           | 457                  | NORTH           | 349                  | WE    | ST          | EDDY                   |  |
|                               |                                                                                             |          | " Bo  | ottom Hol | le Location I        | f Different Fr  | om Surface           |       |             |                        |  |
| UL or lot no.                 | Section                                                                                     | Township | Range | Lot Idn   | Feet from th         | e North/South I | ine Feet from the    | Eas   | t/West line | County                 |  |
| A                             | A 23 T24S R28E 343 NORTH 287 EA                                                             |          |       |           |                      |                 |                      | ST    | EDDY        |                        |  |
| <sup>12</sup> Dedicated Acres | eres <sup>13</sup> Joint or Infill <sup>14</sup> Consolidation Code <sup>15</sup> Order No. |          |       |           |                      |                 |                      |       |             |                        |  |
| 160.00                        |                                                                                             |          |       |           |                      |                 |                      |       |             |                        |  |