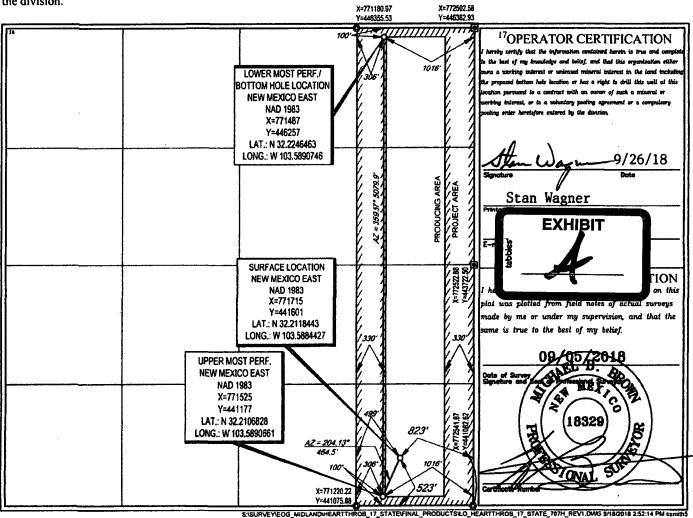

Dear Ms. Riley:

EOG Resources, Inc. (OGRID No. 7377) seeks administrative approval of an unorthodox well location for its **Heartthrob 17 State No. 707H Well** (API No. 30-025-45142) to be completed within the WC-025 G-09 S243310P; Upper Wolfcamp (Pool Code 98135) underlying the E/2E/2 of Section 17, Township 24 South, Range 33 East, N.M.P.M., Lea County, New Mexico. This well will be drilled from a surface location 523 feet from the south line and 823 feet from the east line (Unit P). The upper most perforation will be located 100 feet from the south line and 1016 feet from the east line (Unit P) and the lower most perforation will be 100 feet from the north line and 1016 feet from the east line (Unit A) of Section 17. Since this acreage is governed by the Division's statewide rules, the completed interval for this well will be unorthodox because it is closer than the standard offsets to the western boundary of the spacing unit. Approval of the unorthodox completed interval will allow EOG to use their preferred well spacing plan for horizontal wells in this area and thereby prevent waste.

**Exhibit A** is a Well Location and Acreage Dedication Plat (Form C-102), which shows that the completed interval of the proposed **Heartthrob 17 State No. 707H Well** encroaches on the tracts to the west.

|                                         |                                                    | W                          | ELL LO           | CATION              | AND ACR                  | EAGE DEDICA      | <b>ATION PLAT</b>      | Γ              |        |  |  |
|-----------------------------------------|----------------------------------------------------|----------------------------|------------------|---------------------|--------------------------|------------------|------------------------|----------------|--------|--|--|
|                                         | <sup>1</sup> API Number <sup>2</sup> Pool Code     |                            |                  |                     |                          | Pool Name        |                        |                |        |  |  |
| 30-02                                   | 5-45142 98135 WC-025 G-09 S243310P; Upper Wolfcamp |                            |                  |                     |                          | <b>D</b>         |                        |                |        |  |  |
| <sup>4</sup> Property (                 | Code                                               | <sup>S</sup> Property Name |                  |                     |                          |                  | Well Number            |                |        |  |  |
| 31977                                   | 1                                                  | HEARTTH                    |                  |                     |                          | 17 STATE         |                        | #707H          |        |  |  |
| OGRID !                                 | No.                                                | <sup>8</sup> Operator Name |                  |                     |                          |                  | <sup>9</sup> Elevation |                |        |  |  |
| 7377                                    |                                                    | EOG RESOURCES, INC.        |                  |                     |                          |                  |                        | 3569'          |        |  |  |
|                                         |                                                    |                            |                  |                     | <sup>10</sup> Surface Lo | cation           |                        |                |        |  |  |
| UL or lot no.                           | Section                                            | Township                   | Range            | Lot Idn             | Feet from the            | North/South line | Feet from the          | East/West line | County |  |  |
| Р                                       | 17                                                 | 24-S                       | 33-E             | -                   | 523'                     | SOUTH            | 823'                   | EAST           | LEA    |  |  |
| UL or lot no.                           | Section                                            | Township                   | Range            | Lot Idn             | Feet from the            | North/South line | Feet from the          | East/West line | County |  |  |
| A                                       | 17                                                 | 24-S                       | 33-E             | -                   | 100'                     | NORTH            | 1016'                  | EAST           | · LEA  |  |  |
| <sup>13</sup> Dedicated Acres<br>160.00 | <sup>13</sup> Joint or I                           | nfill <sup>14</sup> Co     | nsalidation Code | <sup>15</sup> Order | No.                      |                  |                        |                |        |  |  |

No allowable will be assigned to this completion until all interests have been consolidated or a non-standard unit has been approved by the division.

NOTICE LIST - Heartthrob 17 State #707H

| Name                | Type Interest                   | Address                             | Attention       |
|---------------------|---------------------------------|-------------------------------------|-----------------|
| Oxy Y-1 Company     | Working Interest Owner          | PO Box 27570 Houston, TX 77227-7570 | Land Department |
| Shabro Energy LLC   | Working Interest Owner          | PO Box 840 Artesia, NM 88211-0840   | Land Department |
| EOG Resources, Inc. | Operator/Working Interest Owner | PO Box 2267 Midland, TX 79702-2267  | Land Department |