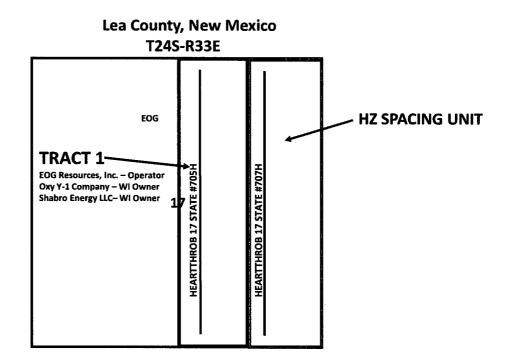

**Exhibit B** is a land plat for Sections 17 and the surrounding sections that shows the proposed Heartthrob 17 State No. 707H Well in relation to adjoining units and existing wells.

**Exhibit C** is a list of the parties affected by the encroachment to the West. Each of the parties listed on Exhibit C have been provided notice of this application by certified mail. A copy of this application has been provided to the State Land Office.