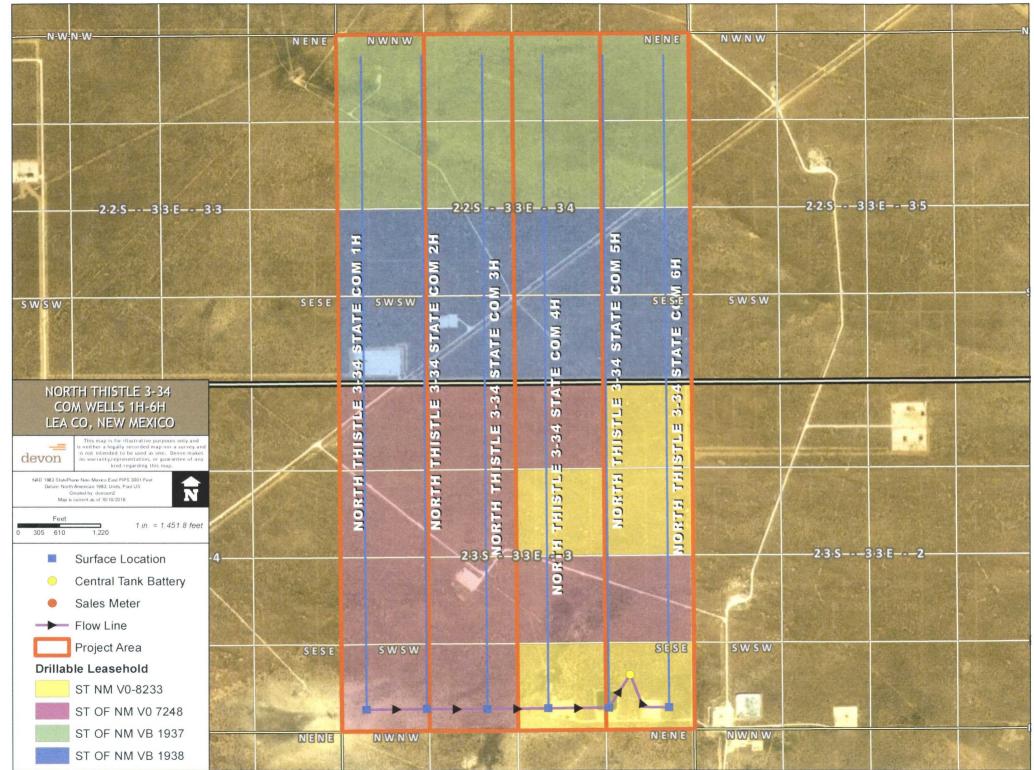

\*Production numbers from offset well, will provide numbers upon receipt.

Attached is a map that displays the state leases and well locations in Section 3, T23S, R33E

Communitization Agreements will be filed, one for the will cover the entire W/2 of Section 3-T23S-R33E and W/2 of Section 34-T22S-R33E. The wells in this CA are the North Thistle 3-34 State Com 1H, 2H, and 3H. The total acres in this CA = 639.73. The other Communitization Agreement will cover the entire E/2 of Section 3-T23S-R33E and E/2 of Section 34-T22S-R33E. The wells in this CA are the North Thistle 3-34 State Com 4H, 5H, and 6H. The total acres in this CA = 639.19

\*Production numbers from offset well, will provide numbers upon receipt.

Attached is a map that displays the state leases and well locations in Section 3, T23S, R33E

Communitization Agreements will be filed, one for the will cover the entire <u>W/2 of Section 3-T23S-R33E and W/2 of Section 34-T22S-R33E</u>. The wells in this CA are the North Thistle 3-34 State Com 1H, 2H, and 3H. The total acres in this CA = 639.73. The other Communitization Agreement will cover the entire <u>E/2 of Section 3-T23S-R33E and E/2 of Section 34-T22S-R33E</u>. The wells in this CA are the North Thistle 3-34 State Com 4H, 5H, and 6H. The total acres in this CA = 639.19