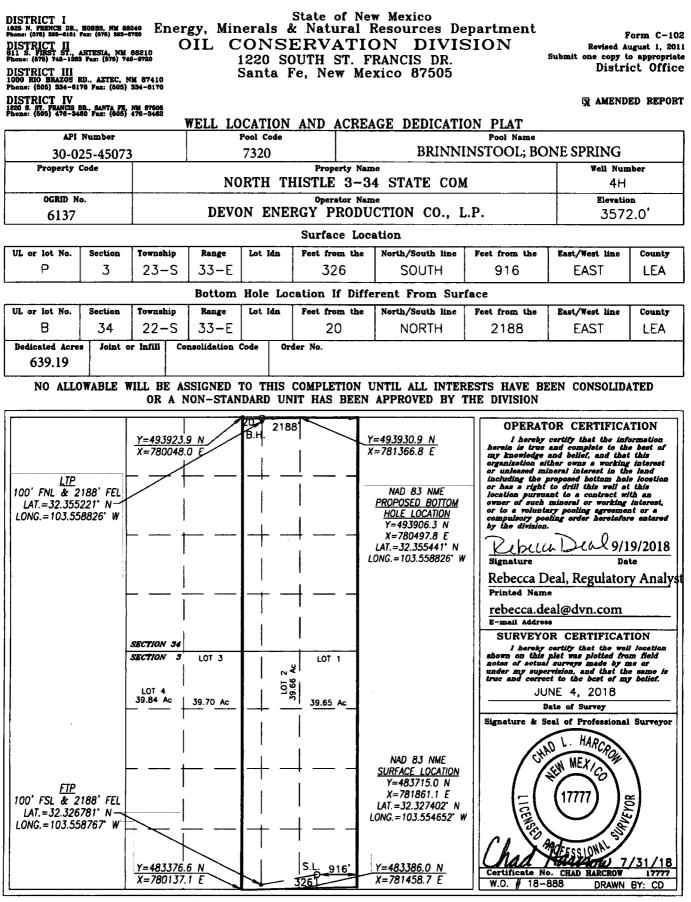

#### Federal Lease: VO7248, VB 1937, & VB 1938

| Well Name                       | Location                | API #        | Pool 7320        | BOPD | MCFPD |
|---------------------------------|-------------------------|--------------|------------------|------|-------|
| North Thistle 3-34 State Com 1H | Sec 3, T23S, R33E, SWSW | 30-025-45070 | Brinninstool, BS | 137  | 186*  |
| North Thistle 3-34 State Com 2H | Sec 3, T23S, R33E, SWSW | 30-025-45071 | Brinninstool, BS | 137  | 186*  |
| North Thistle 3-34 State Com 3H | Sec 3, T23S, R33E, SESW | 30-025-45072 | Brinninstool, BS | 137  | 186*  |
| Federal Lease: VO 8233, VO7248, | VB 1937, & VB 1938      |              |                  |      |       |
| Well Name                       | Location                | API #        | Pool 7320        | BOPD | MCFPD |
| North Thistle 3-34 State Com 4H | Sec 3, T23S, R33E, SWSE | 30-025-45073 | Brinninstool, BS | 137  | 186*  |
| North Thistle 3-34 State Com 5H | Sec 3, T23S, R33E, SESE | 30-025-45074 | Brinninstool, BS | 137  | 186*  |
| North Thistle 3-34 State Com 6H | Sec 3, T23S, R33E, SESE | 30-025-45075 | Brinninstool, BS | 137  | 186*  |

\*Production numbers from offset well, will provide numbers upon receipt.

Attached is a map that displays the state leases and well locations in Section 3, T23S, R33E

Communitization Agreements will be filed, one for the will cover the entire W/2 of Section 3-T23S-R33E and W/2 of Section 34-T22S-R33E. The wells in this CA are the North Thistle 3-34 State Com 1H, 2H, and 3H. The total acres in this CA = 639.73. The other Communitization Agreement will cover the entire E/2 of Section 3-T23S-R33E and E/2 of Section 34-T22S-R33E. The wells in this CA are the North Thistle 3-34 State Com 4H, 5H, and 6H. The total acres in this CA = 639.19