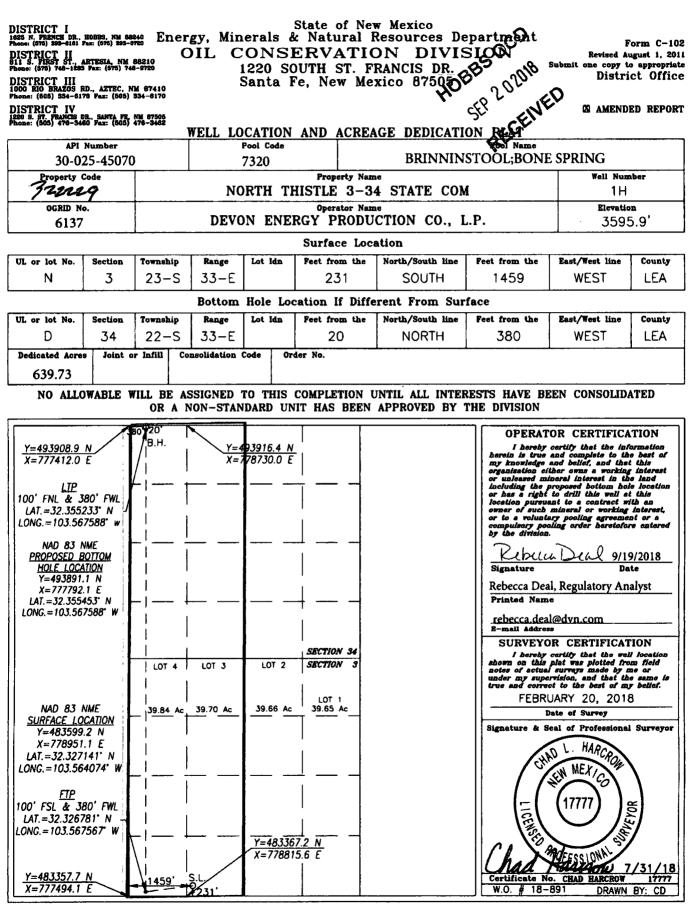

#### Federal Lease: VO7248, VB 1937, & VB 1938

| Well Name                       | Location                | API #        | Pool 7320        | BOPD | MCFPD |
|---------------------------------|-------------------------|--------------|------------------|------|-------|
| North Thistle 3-34 State Com 1H | Sec 3, T23S, R33E, SWSW | 30-025-45070 | Brinninstool, BS | 137  | 186*  |
| North Thistle 3-34 State Com 2H | Sec 3, T23S, R33E, SWSW | 30-025-45071 | Brinninstool, BS | 137  | 186*  |
| North Thistle 3-34 State Com 3H | Sec 3, T23S, R33E, SESW | 30-025-45072 | Brinninstool, BS | 137  | 186*  |
| Federal Lease: VO 8233, VO7248, | VB 1937, & VB 1938      |              |                  |      |       |
| Well Name                       | Location                | API #        | Pool 7320        | BOPD | MCFPD |
| North Thistle 3-34 State Com 4H | Sec 3, T23S, R33E, SWSE | 30-025-45073 | Brinninstool, BS | 137  | 186*  |
| North Thistle 3-34 State Com 5H | Sec 3, T23S, R33E, SESE | 30-025-45074 | Brinninstool, BS | 137  | 186*  |
| North Thistle 3-34 State Com 6H | Sec 3, T23S, R33E, SESE | 30-025-45075 | Brinninstool, BS | 137  | 186*  |

\*Production numbers from offset well, will provide numbers upon receipt.

Attached is a map that displays the state leases and well locations in Section 3, T23S, R33E

Communitization Agreements will be filed, one for the will cover the entire W/2 of Section 3-T23S-R33E and W/2 of Section 34-T22S-R33E. The wells in this CA are the North Thistle 3-34 State Com 1H, 2H, and 3H. The total acres in this CA = 639.73. The other Communitization Agreement will cover the entire E/2 of Section 3-T23S-R33E and E/2 of Section 34-T22S-R33E. The wells in this CA are the North Thistle 3-34 State Com 4H, 5H, and 6H. The total acres in this CA = 639.19