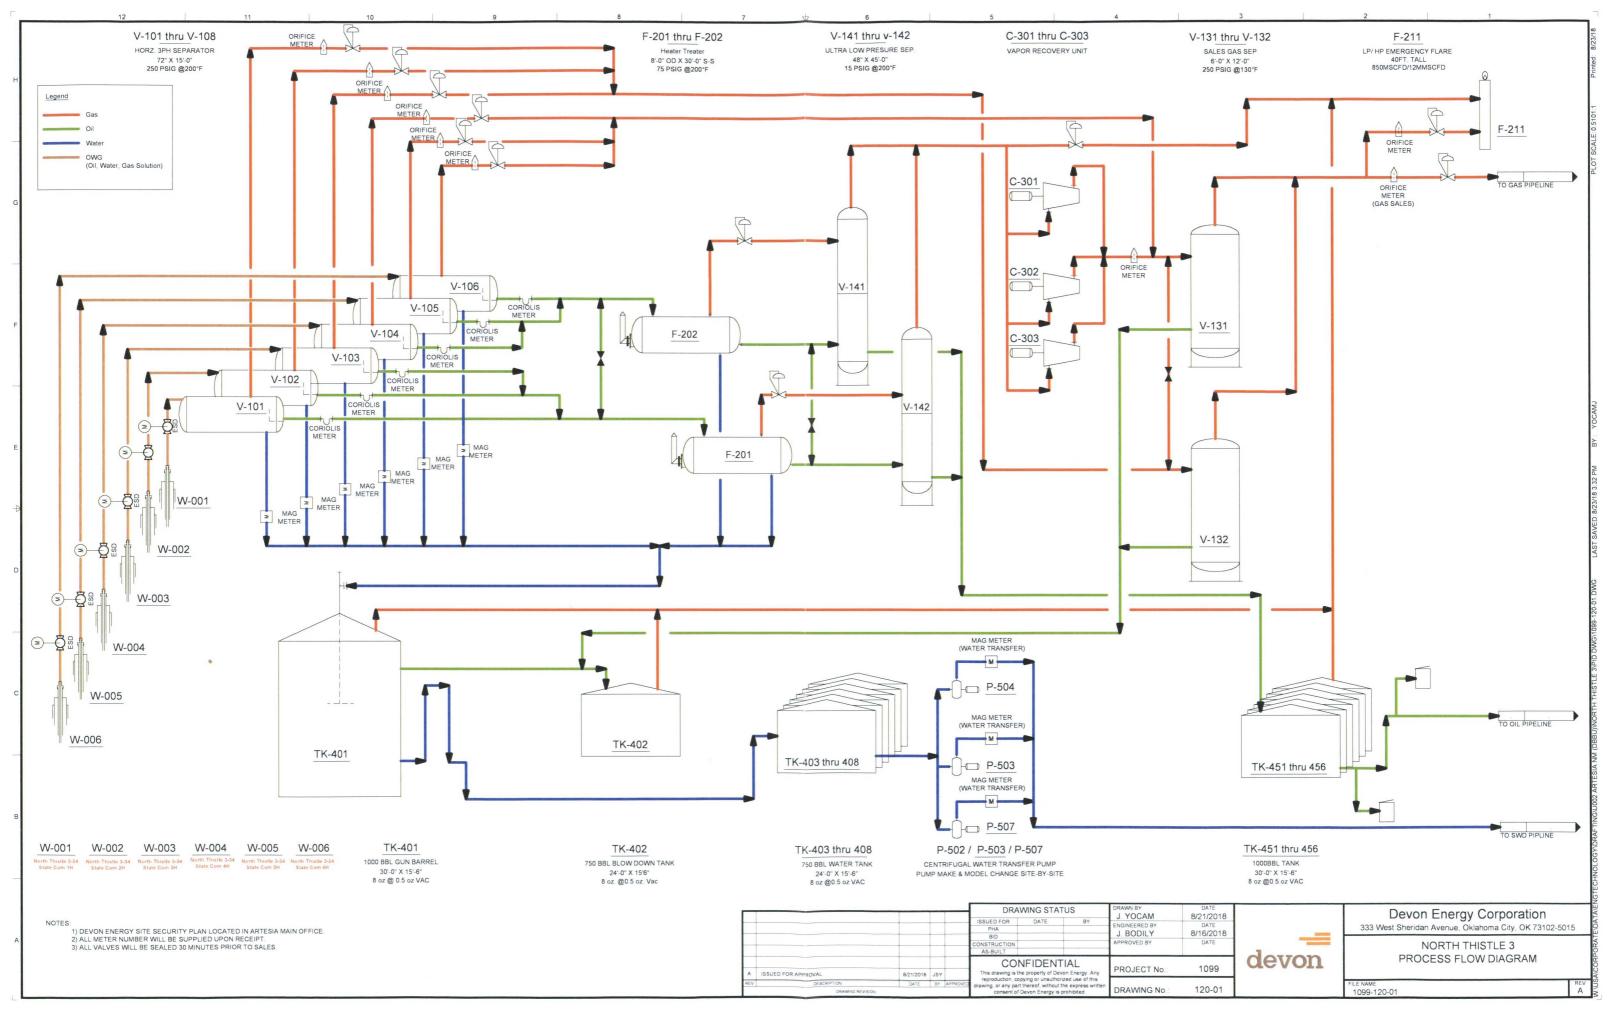

#### Oil & Gas metering:

Oil & Gas metering: 23 The central tank battery, North Thistle 3 CTB 1 is located in Sec. 3, T26S, R33E, Lea County, New Mexico.

Each well is routed to its own 3-phase separator where the full well stream is separated into gas, oil, and water streams. For each well, after separation, gas is measured with an independent, designated orifice meter for allocation, then flows into a gas production line where it is combined with gas from the other wells and flows through a gas sales meter(s). The oil from the 3-phase separator is measured with an independent, designated Micro Motion Coriolis Meter for allocation. It then combines with the oil production from the other wells, flows into the heater treater(s), then into the Ultra-Low Pressure Separator(s) (ULPS), and into one of the oil tanks. The oil is then pumped out of the common tanks to an oil sales meter (LACT unit) owned and operated by a 3rd party. The water from the 3-phase separator is measured with an independent, designated Mag meter for allocation, combines with the water from the other wells, then flows into the gun barrel, and into one of the produced water tanks. Flash gas that exits the heater treater(s) and ULPS(s) flows to the Vapor Recovery Unit (VRU). After exiting the VRU, the gas will be measured through a designated orifice meter for allocation.

The central tank battery will have 6 oil tanks and 21 water tanks that all wells will utilize. All wells will have 1 common gas delivery point(s) on or directly adjacent to location. They will also share 1 common oil delivery point(s) (LACT) on or directly adjacent to location.

Meter Owner / Serial Number:

| Well Name                       | Gas<br>Allocation<br>Meter | Oil Allocation<br>Meter | Gas FMP     | Oil FMP      | Water Allocation<br>Meter | VRU Allocation<br>Meter |
|---------------------------------|----------------------------|-------------------------|-------------|--------------|---------------------------|-------------------------|
| North Thistle 3-34 State Com 1H | DVN /                      | DVN /                   | Lucid / DCP | Enterprise / | DVN/                      | DVN /                   |
| North Thistle 3-34 State Com 2H | DVN /                      | DVN /                   | Lucid / DCP | Enterprise / | DVN /                     | DVN /                   |
| North Thistle 3-34 State Com 3H | DVN /                      | DVN /                   | Lucid / DCP | Enterprise / | DVN /                     | DVN /                   |
| North Thistle 3-34 State Com 4H | DVN/                       | DVN /                   | Lucid / DCP | Enterprise / | DVN/                      | DVN /                   |
| North Thistle 3-34 State Com 5H | DVN /                      | DVN/                    | Lucid / DCP | Enterprise / | DVN/                      | DVN /                   |
| North Thistle 3-34 State Com 5H | DVN /                      | DVN /                   | Lucid / DCP | Enterprise / | DVN /                     | DVN /                   |

The total of all oil sales meters will be allocated to each well based on the oil allocation meter located downstream of each well's 3-phase separator. Devon will continue to operate and maintain the Micro Motion Coriolis Meter per applicable regulations, The total of all gas sales meters will be allocated to each well based on the gas allocation meter located downstream of each well's 3phase separator and the VRU allocation meter. The VRU allocation meter volumes will be allocated to each well based on the oil allocation meter of each well. The OCD will be notified of any future changes to the facilities.

#### Oil & Gas metering:

......

.....

The central tank battery, North Thistle 3 CTB 1 is located in Sec. 3, T26S, R33E, Lea County, New Mexico.

Each well is routed to its own 3-phase separator where the full well stream is separated into gas, oil, and water streams. For each well, after separation, gas is measured with an independent, designated orifice meter for allocation, then flows into a gas production line where it is combined with gas from the other wells and flows through a gas sales meter(s). The oil from the 3-phase separator is measured with an independent, designated Micro Motion Coriolis Meter for allocation. It then combines with the oil production from the other wells, flows into the heater treater(s), then into the Ultra-Low Pressure Separator(s) (ULPS), and into one of the oil tanks. The oil is then pumped out of the common tanks to an oil sales meter (LACT unit) owned and operated by a 3<sup>rd</sup> party. The water from the 3-phase separator is measured with an independent, designated with an independent, designated Mag meter for allocation, combines with the water from the other wells, then flows into the gun barrel, and into one of the produced water tanks. Flash gas that exits the heater treater(s) and ULPS(s) flows to the Vapor Recovery Unit (VRU). After exiting the VRU, the gas will be measured through a designated orifice meter for allocation.

| Meter Owner / Serial Number:<br>Well Name | Gas<br>Allocation<br>Meter | Oil Allocation<br>Meter | Gas FMP     | Oil FMP      | Water Allocation<br>Meter | VRU Allocation<br>Meter |
|-------------------------------------------|----------------------------|-------------------------|-------------|--------------|---------------------------|-------------------------|
| North Thistle 3-34 State Com 1H           | DVN /                      | DVN /                   | Lucid / DCP | Enterprise / | DVN /                     | DVN /                   |
| North Thistle 3-34 State Com 2H           | DVN /                      | DVN /                   | Lucid / DCP | Enterprise / | DVN /                     | DVN /                   |
| North Thistle 3-34 State Com 3H           | DVN /                      | DVN /                   | Lucid / DCP | Enterprise / | DVN /                     | DVN/                    |
| North Thistle 3-34 State Com 4H           | DVN /                      | DVN /                   | Lucid / DCP | Enterprise / | DVN /                     | DVN /                   |
| North Thistle 3-34 State Com 5H           | DVN /                      | DVN /                   | Lucid / DCP | Enterprise / | DVN /                     | DVN /                   |
| North Thistle 3-34 State Com 5H           | DVN /                      | DVN /                   | Lucid / DCP | Enterprise / | DVN /                     | DVN /                   |

The total of all oil sales meters will be allocated to each well based on the oil allocation meter located downstream of each well's 3-phase separator. Devon will continue to operate and maintain the Micro Motion Coriolis Meter per applicable regulations, The total of all gas sales meters will be allocated to each well based on the gas allocation meter located downstream of each well's 3-phase separator and the VRU allocation meter. The VRU allocation meter volumes will be allocated to each well based on the oil allocated to each well. The OCD will be notified of any future changes to the facilities.

#### **Process and Flow Descriptions:**

The flow of produced fluids is described above and shown in detail on the enclosed facility diagram, along with a description of each vessel and map which shows the lease boundaries, location of wells, facility, and gas sales meter.