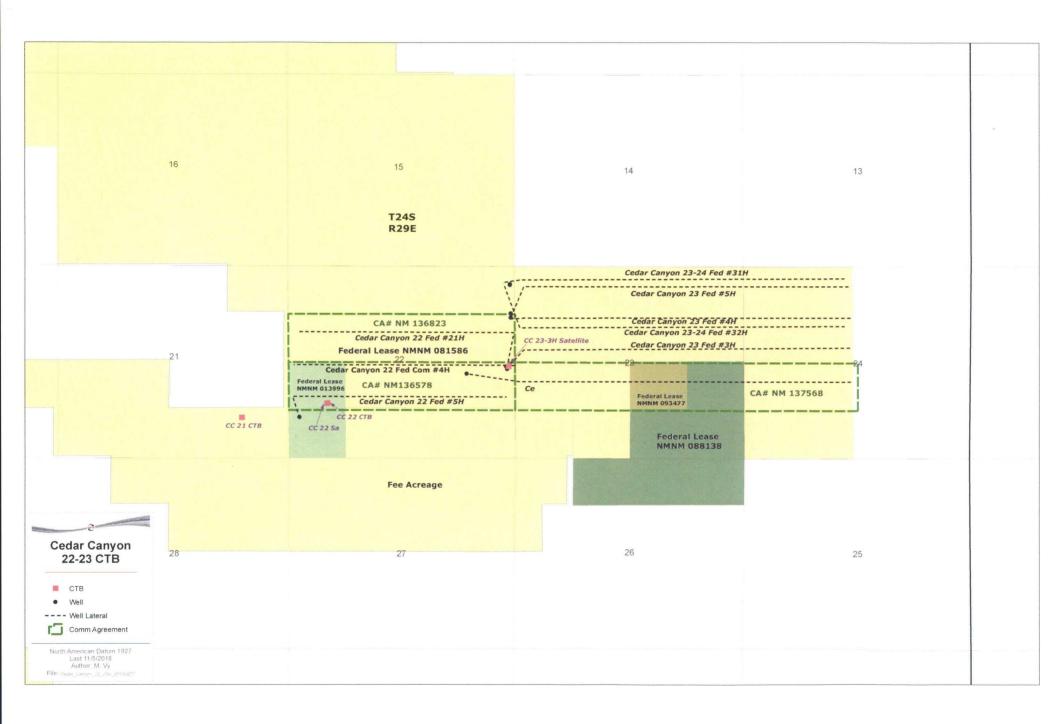

#### **Additional Application Components:**

The flow of production is shown in detail on the enclosed facility diagrams. Also enclosed are maps detailing the lease boundaries, well and battery locations.

#### **CEDAR CANYON 23 FEDERAL 3H SATELLITE**

Federal Lease NMNM81586 (12.5% Royalty Rate). POOL: PIERCE CROSSING; BONE SPRING E (96473)

|                            | * ****   *****          | 1 1 2 2 2 1 1 1 1 1 1 2 2 1 1 1 1 1 1 1 |                     |           | <u> </u> |                |       |                |
|----------------------------|-------------------------|-----------------------------------------|---------------------|-----------|----------|----------------|-------|----------------|
| Well Name                  | First Oil<br>Production | API                                     | Surface<br>Location | Oil (BPD) | Gravity  | Gas<br>(MSCFD) | BTU/d | Water<br>(BPD) |
| Cedar Canyon 22 Fed 21H    | 02/2017                 | 30-015-43642                            | I-22-24S-29E        | 143       | 43.9     | 827            | 1301  | 444            |
| Cedar Canyon 23-24 Fed 31H | 09/2017                 | 30-015-44179                            | A-22-24S-29E        | 300       | 45.5     | 1109           | 1332  | 614            |
| Cedar Canyon 23-24 Fed 32H | 09/2017                 | 30-015-44180                            | A-22-24S-29E        | 305       | 44.8     | 945            | 1301  | 444            |
| Cedar Canyon 23 Fed 3H     | 02/2017                 | 30-015-43290                            | I-22-24S-29E        | 273       | 43.5     | 1587           | 1301  | 1378           |
| Cedar Canyon 23 Fed 4H     | 01/2016                 | 30-015-43281                            | H-22-24S-29E        | 134       | 42.9     | 486            | 1270  | 403            |
| Cedar Canyon 23 Fed 5H     | 01/2016                 | 30-015-43282                            | A-22-24S-29E        | 115       | 43.0     | 535            | 1301  | 269            |

Federal CA NMNM136823 Lease (NMNM13996 & NMNM81586) (12.5% Royalty Rate)

**POOL: PIERCE CROSSING; BONE SPRING E (96473)** 

| Well Name                  | First Oil<br>Production | API          | Surface<br>Location | Oil (BPD) | Gravity | Gas<br>(MSCFD) | BTU/cf | Water<br>(BPD) |
|----------------------------|-------------------------|--------------|---------------------|-----------|---------|----------------|--------|----------------|
| Cedar Canyon 22 Fed Com 4H | 02/2017                 | 30-015-43708 | I-22-24S-29E        | 127       | 43.9    | 1055           | 1263   | 753            |

Federal CA NMNM137568 Lease (NMNM81586, NMNM93477 & NMNM88138) (12.5% Royalty Rate)

POOL: PIERCE CROSSING: BONE SPRING E (96473)

| POUL: PIERCE CROSSING, BOINE SP | VING E (304/3) |              |              |            |         |         |        |       |
|---------------------------------|----------------|--------------|--------------|------------|---------|---------|--------|-------|
| Well Name                       | First Oil      | API          | Surface      | Oil (RDD)  | Gravity | Gas     | BTU/cf | Water |
| Well Halle                      | Production     | Ċ.           | Location     | Oii (Br D) | Cravity | (MSCFD) | 0,0,0  | (BPD) |
| Cedar Canyon 23 Fed Com 6H      | 08/2017        | 30-015-44095 | 1-22-24S-29E | 373        | 43      | 1632    | 1270   | 988   |

#### **CEDAR CANYON 22 SATELLITE**

Federal CA NMNM136578 Lease (NMNM13996 & NMNM81586) (12.5% Royalty Rate)

POOL: CORRAL DRAW; BONE SPRING (96238)

| FOOL. CORRAL DRAW, BONE 3FRII | 10 (30236) |              |               |                                         |                                         |                           |                     |                     |
|-------------------------------|------------|--------------|---------------|-----------------------------------------|-----------------------------------------|---------------------------|---------------------|---------------------|
|                               |            |              | 2.00          | 100000000000000000000000000000000000000 | 1000                                    | 4.2                       | 13.00               |                     |
|                               | First Oil  |              | Surface       |                                         | 2                                       | Gas                       | 9.52 Sept.          | Water               |
| Well Name                     |            | API          |               | Oil (BPD)                               | Gravity                                 |                           | BTU/cf              | 1000                |
|                               | Production |              | Location      |                                         |                                         | Gas<br>(MSCFD)            |                     | (RLD)               |
|                               |            | 300          |               | 2014 - MODE & TOTAL SERVICE             | 200000000000000000000000000000000000000 | PRESIDENCE CHESTON CO. P. | med with city class | 848814 3 1800 DEAGO |
| Cedar Canvon 22 Fed Com 5H    | 12/2016    | 30-015-43758 | M-22-245-20E  | วดว                                     | 120                                     | 973                       | 1262                | 535                 |
| Ceual Callyon 22 red Com 3n   | 1 12/2010  | 30-013-43/30 | V -ZZ-Z43-ZJL | 202                                     | 43.3                                    | 3/3                       | 1203                | , ,,,,,,            |