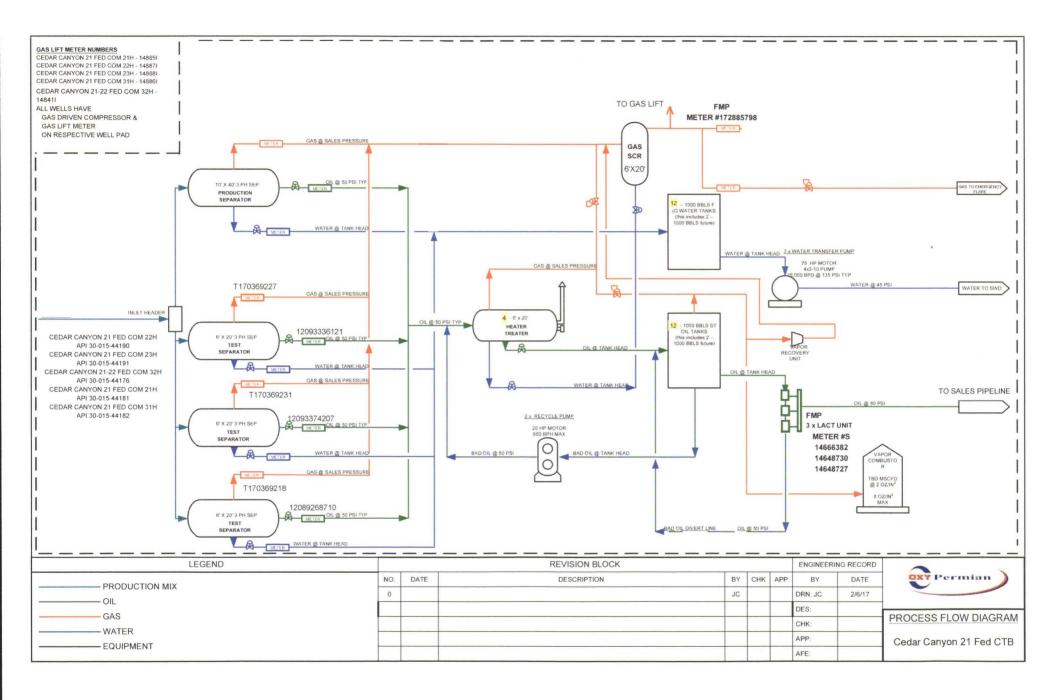

Production at the battery is separated and measured through a 10' X 40' three-phase separator. Oil then flows through four heater treaters (8' X 20') and is then sent to twelve storage tanks. The oil production is sold through three LACT meters (S/N 14666382, 14698730 and 14648727), which serve as the oil FMPs.

Gas is sent from the production and test separators to a 6' X 20' gas scrubber then sent through an Oxy check meter (S/N 172885798) that serve as the gas FMP for the purpose of royalty payment. Water production will be sent to the Cedar Canyon Salt Water Disposal Distribution system.

For testing purposes, the Cedar Canyon 21 Federal Battery is equipped with three 6' x 20' permanent three-phase test separators. Each test vessel is equipped with oil turbine meters (S/N 12093336121, 12093374207, 12089268710), gas orifice meters (S/N T170369227, T170369231, T170369218) and water turbine meters.

All wells are on gas lift. Each well has a gas-driven compressor located on the respective well pad and a gas lift meter at the respective well pad to measure the amount of gas used for lift operations. The table below details the gas lift meter numbers for each well. Volumes range from 450 MCFPD to 1000 MCFPD. Each compressor uses an estimated 25 MCFPD in fuel gas, based on manufacturer's specifications.

| WELL                           | GAS LIFT METER NO. |
|--------------------------------|--------------------|
| Cedar Canyon 21 Fed Com 22 H   | 148871             |
| Cedar Canyon 21 Fed Com 23 H   | 148881             |
| Cedar Canyon 21 Fed Com 21 H   | 148851             |
| Cedar Canyon 21 Fed Com 31H    | 148861             |
| Cedar Canyon 21-22 Fed Com 32H | 148411             |