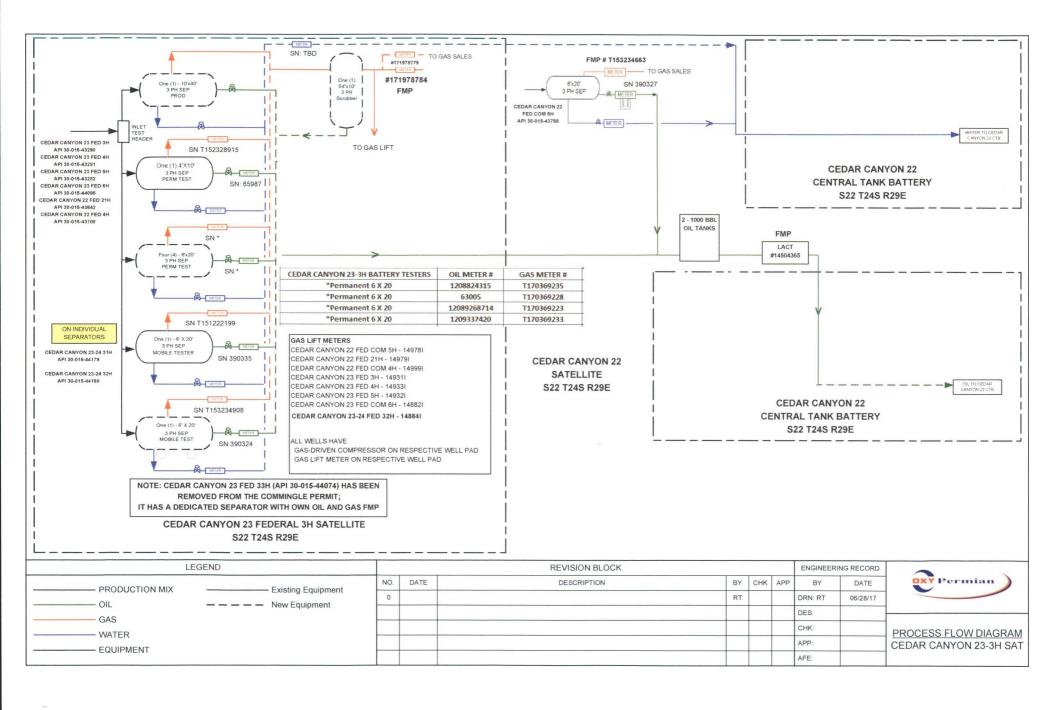

All wells listed above except for Cedar Canyon 22 Fed Com 5H flows to the inlet header at Cedar Canyon 23 Federal 3H Satellite. Production at the battery is separated and measured through a 10' X 40' three-phase separator. Oil production will flow to two storage tanks located at Cedar Canyon 22 Satellite (LAT 32.19969, LONG -103.977588, L-21-24S-29E) then sold through a LACT meter (S/N 14504365), which will serve as the oil FMP.

Gas is sent from the production and test separators to a 54"X 10' gas scrubber then sent through two check meters (S/N 171978784 and 171978779) that serve as gas FMPs for the purpose of royalty payment. Two gas meters are installed to accommodate estimated future volumes. Only one meter will be utilized until capacity is exceeded.

All water from the Cedar Canyon 23 Federal 3H Satellite is sent to the Cedar Canyon 22 Battery before being sent to the Cedar Canyon water disposal distribution system.

Cedar Canyon 22 Fed Com 5H has an individual test separator located on Cedar Canyon 22 Satellite. The tester is equipped with an oil turbine meter (S/N 390327), gas orifice meter (S/N T153234663) and water turbine meter. Oil production ties into Cedar Canyon 23 Federal 3H Satellite production upstream of the two storage tanks. Gas flows through the tester orifice meter, which serves as the gas FMP for the purpose of royalty payment, and is then sent to sales. Water is sent to the Cedar Canyon 22 Battery before being sent to the Cedar Canyon water disposal distribution system.

For testing purposes, the Cedar Canyon 23 Federal 3H Satellite is equipped with four 6' x 20' and one 4' x 10' permanent three-phase test separators. The facility is also equipped with two mobile 6' X 20' three-phase test separators that will be removed from location after the wells have declined to the point where the vessel is no longer needed. Each test vessel is equipped with oil turbine meters, gas orifice meters, and water turbine meters. The table below details the oil and gas meter serial numbers on the testers.

| CEDAR CANYON 23-3H BATTERY TESTERS | OIL METER#  | GAS METER# |
|------------------------------------|-------------|------------|
| Permanent 4 x 10                   | 65987       | T152328915 |
| Permanent 6 X 20                   | 1208824315  | T170369235 |
| Permanent 6 X 20                   | 63005       | T170369228 |
| Permanent 6 X 20                   | 12089268714 | T170369223 |
| Permanent 6 X 20                   | 1209337420  | T170369233 |
| Temporary 6 X 20                   | 390335      | T151222199 |
| Temporary 6 X 20                   | 390324      | T153234908 |

Production is allocated to each well based on the aforementioned well tests and the amount of hours the well was operating in a given month.

All wells except for Cedar Canyon 23-24 Fed 31H are on gas lift. Each well has a gas-driven compressor located on the respective well pads and a gas lift meter at the respective well pads to measure the amount of gas used for lift operations. Each compressor uses an estimated 25 MCFPD in fuel gas, based on manufacturer's specifications. The table below details the gas lift meter numbers for each well. Volumes range from 450 MCFPD to 1000 MCFPD.

| WELL                       | GAS LIFT METER NO. |
|----------------------------|--------------------|
| Cedar Canyon 22 Fed Com 4H | 149991             |
| Cedar Canyon 22 Fed 21H    | 149791             |
| Cedar Canyon 23 Fed 3H     | 149311             |
| Cedar Canyon 23 Fed 4H     | 149331             |
| Cedar Canyon 23 Fed 5H     | 149321             |
| Cedar Canyon 23 Fed Com 6H | 148821             |
| Cedar Canyon 22 Fed Com 5H | 149781             |
| Cedar Canyon 23-24 Fed 32H | 148841             |