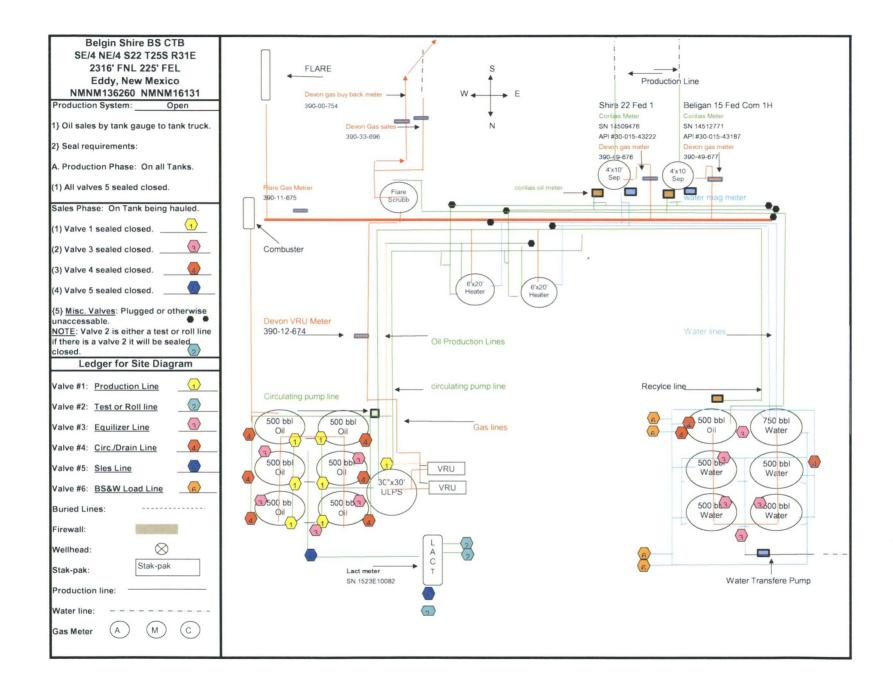

#### Oil & Gas metering:

The Belgian Shire BS CTB is located in Sec. 22, T25S, R31E, Eddy County, New Mexico. The Shire 22 Fed 1H and Belgian 15 Fed Com 1H are measured continuously through three phase separators with using a Micro Motion Coriolis to meter the oil, mag meter to meter the water, and an orifice meter to meter the gas. VRU gas is measured with an orifice meter and is allocated back to each well utilizing a percentage of each wells monthly oil production.

The Belgian Shire BS CTB contains 6 oil tanks. Oil from each well commingles downstream of the heater treaters and then flows into the tanks. They will share a common Devon Point of Royalty Measurement #390-33-696 on location at the Belgian Shire BS CTB is located in Sec. 22, T25S, R31E. They will also share a common LACT Smith Meter #1523E10082.

The Shire 22 Fed 1H well has its own dedicated three phase test separator. After the gas is separated, it is routed to the gas test meter #390-49-676, into a common header with gas from the other wells and the VRU, through a 2-phase separator, and then flows to the Devon Point of Royalty Measurement #390-33-696. After separation, the produced oil is then metered with a Micro Motion Coriolis Meter #14509476, combines with the Belgian 15 Fed Com 1H, flows into the production heater/treater, and then flows to one of the 500 bbl. oil tanks. The water is metered utilizing a turbine meter, combines with the Belgian 15 Fed Com 1H and water from the heater treaters, and flows to one of the 500 bbl. produced water tanks.

The Belgian 15 Fed Com 1H well has its own dedicated three phase test separator. After the gas is separated, it is routed to the gas test meter #390-49-677, into a common header with gas from the other wells and the VRU, through a 2-phase separator, and then flows to the Devon Point of Royalty Measurement #390-33-696. After separation, the produced oil is then metered with a Micro Motion Coriolis Meter #14512771, combines with the Shire 22 Fed 1H, flows into the production heater/treater, and then flows to one of the 500 bbl. oil tanks. The water is metered utilizing a turbine meter, combines with the water from the Shire 22 Fed 1H and water from the heater treaters, and flows to one of the 500 bbl. produced water tanks.

Production from the Shire 22 Fed 1H & Belgian 15 Fed Com 1H will be allocated on a daily basis based on the Coriolis Test Meter, Turbine Meter, & EFM located downstream of the dedicated three phase separator. The Coriolis meter will be proven, as per API, NMOCD, and BLM specifications, when installed, once per month for the first 3 months (to establish a consistent repeatability factor), and then quarterly thereafter, the factor obtained will be used to allocate the production volumes. Gas production from the Shire 22 Fed 1H & Belgian 15 Fed Com 1H wells will be allocated on a daily basis using the gas allocation meter. The gas production from the production equipment & gas meters from the Shire 22 Fed 1H & Belgian 15 Fed Com 1H will commingle into a common header, and flow into Devon's Point of Royalty Measurement Meter #390-33-696. These meters will be calibrated on a regular basis per API, NMOCD and BLM specifications. The BLM and OCD will be notified of any future changes in the facilities.

#### **Process and Flow Descriptions:**

The flow of produced fluids is shown in detail on the enclosed facility diagram, along with a description of each vessel and map which shows the lease boundaries, location of wells, facility, and gas sales meter. The proposed commingling is appropriate based on the BLM's guidance in IM 2013-152. The proposed commingling will maximize the ultimate recovery of oil and/or gas from the federal leases and will reduce environmental impacts by minimizing surface disturbance and emissions. The proposed commingling will reduce operating expenses, as well as, not adversely affect federal royalty income, production accountability, or the distribution of royalty. Devon Energy Production Company, LP understands the requested approval will not constitute the granting of any right-of-way or construction rights not granted by the lease instrument. ROW Numbers: NMNM135184, NMNM135424 have been approved.