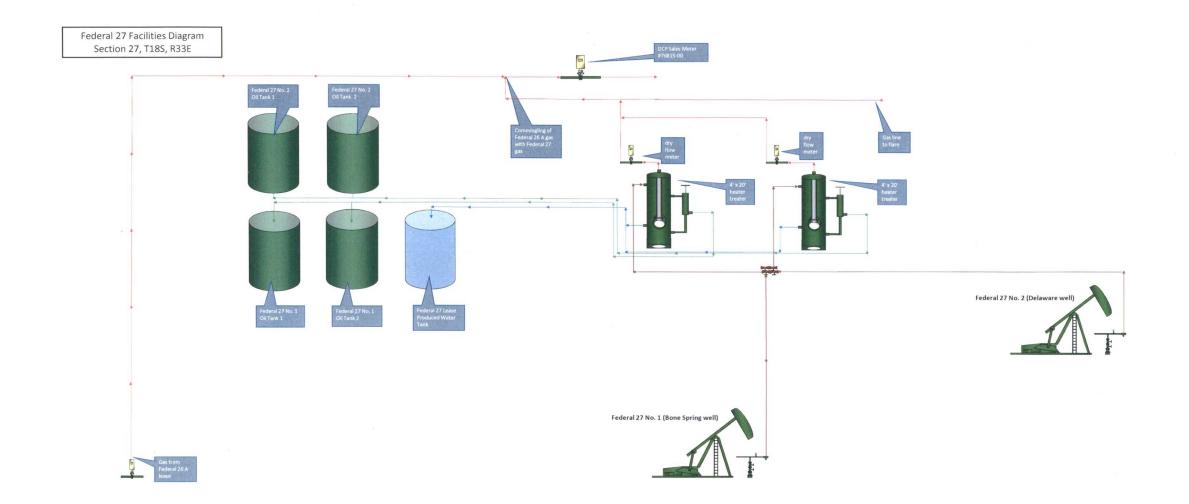

The attached map shows the federal leases in Section 26 and 27. Also attached is the updated site facility diagram of the Federal 27 Lease (battery location) adding the Federal 27 No. 2, along with the BLM Case Recordation of both leases.

# **Gas Metering:**

The Federal 27 #1 has a tank battery that both leases will utilize, which is located on the southwest side at the Federal 27 #1. Gas production for all wells will be allocated on a daily basis based on the subtraction method from an EFM (Meter No. 76815 DCP). This meter will be calibrated on a regular basis per API, NMOCD, and BLM specifications. The BLM and OCD will be notified of any future changes in the facilities. It is economic for us to commingle the gas production since all the other wells are already commingled. It would not make economic sense to set another meter for just one well. The federal royalties will still not be affected by the commingle either.