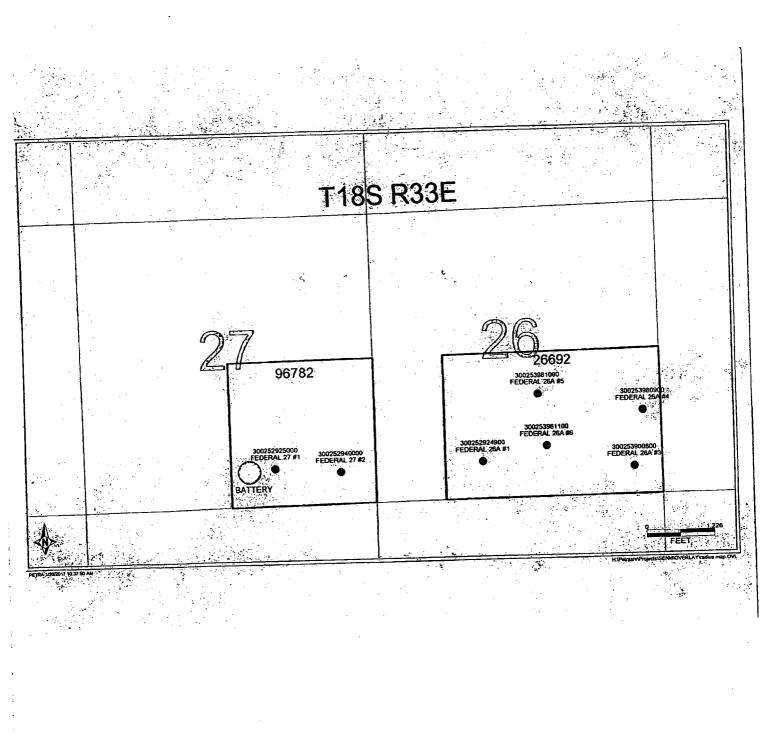

(1) A schematic diagram of facility, including legal location.

(2) A plat with lease boundaries showing all well and facility locations. Include lease numbers if Federal or State lands are involved.

(3) Lease Names, Lease and Well Numbers, and API Numbers.

The attached map shows the federal leases in Section 26 and 27. Also attached is the updated site facility diagram of the Federal 27 Lease (battery location) adding the Federal 27 No. 2, along with the BLM Case Recordation of both leases.