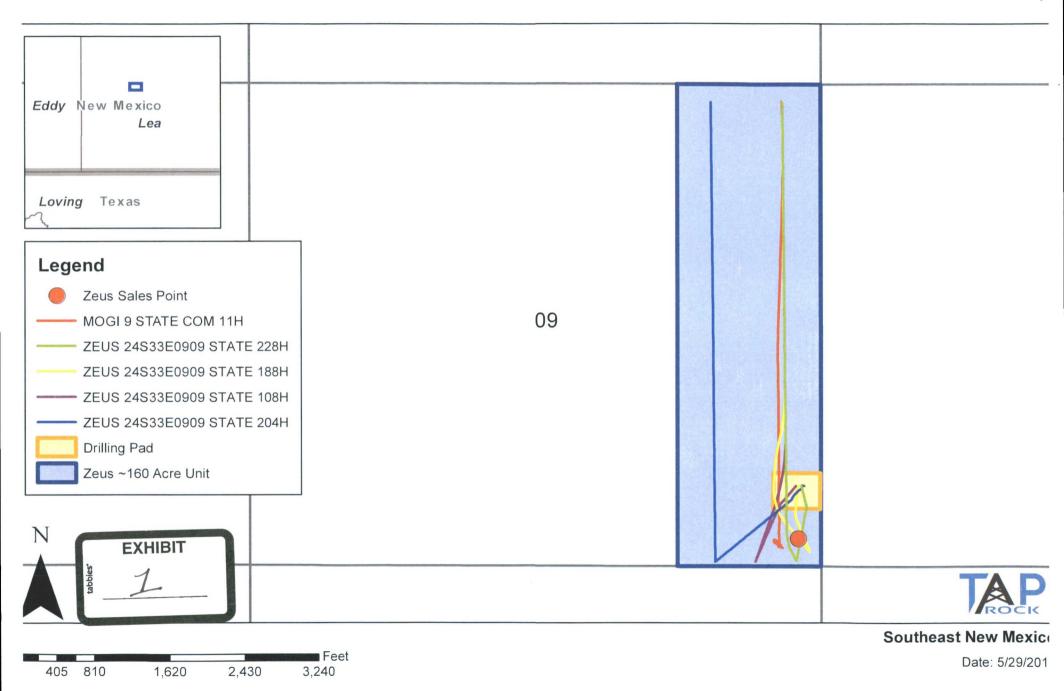

**Exhibit 1** is a land plat showing Tap Rock's current development and gathering system in the subject area. The plat identifies the wellbores, the spacing units, and the common surface facility located in the SE/4 SE/4 (Unit P) of Section 9. The lands in the E/2 E/2 of Section 9 are state lands.

# Zeus Land Plat

District I 1625 N. French Drive, Hobbs, NM 88240 District II 811 S. First St., Artesia, NM 88210 District III 1000 Rio Brazos Road, Aztec, NM 87410 District IV 1220 S. St Francis Dr, Santa Fe, NM 87505