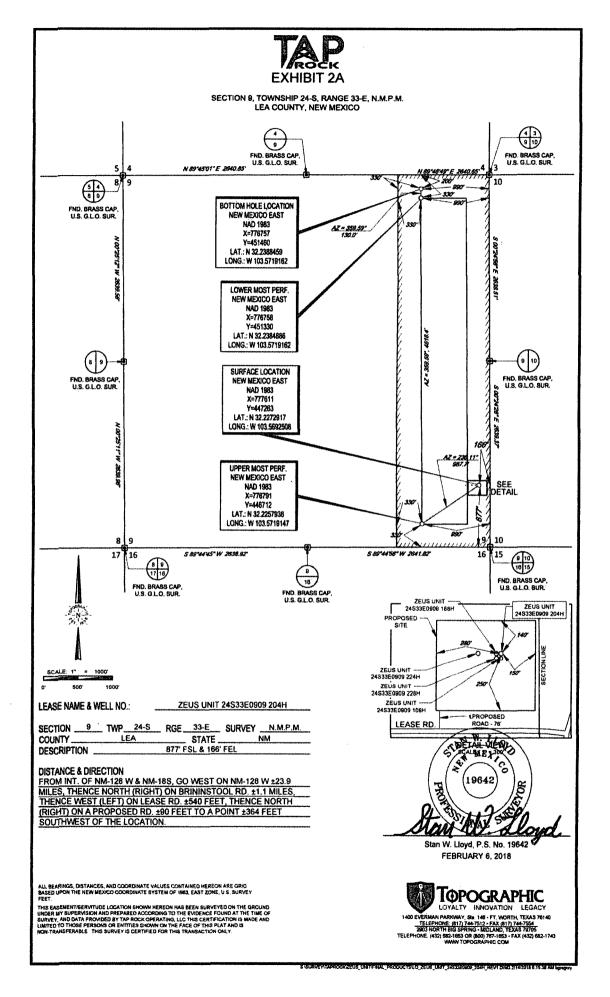

**Exhibit 1** is a land plat showing Tap Rock's current development and gathering system in the subject area. The plat identifies the wellbores, the spacing units, and the common surface facility located in the SE/4 SE/4 (Unit P) of Section 9. The lands in the E/2 E/2 of Section 9 are state lands.

**FORM C-102 Revised August 1, 2011** Submit one copy to appropriate **District Office** 

AMENDED REPORT

|                           | <sup>1</sup> API Numbe   |                                                                                   |                  | <sup>2</sup> Pol Codc |                           | EAGE DEDICA               | Pool Nam                  |                        |                      |  |  |
|---------------------------|--------------------------|-----------------------------------------------------------------------------------|------------------|-----------------------|---------------------------|---------------------------|---------------------------|------------------------|----------------------|--|--|
| 0                         |                          | 4447                                                                              | 1981             | SB.                   | 5 910                     |                           | FOOI NAM                  | c                      |                      |  |  |
| *Property (               | Code                     |                                                                                   |                  | ZEU                   | <sup>Property Na</sup>    |                           |                           |                        | *Well Number<br>204H |  |  |
| <sup>7</sup> OGRID        | No.                      | <sup>'Operator Name</sup> <sup>9</sup> Elevation<br>TAP ROCK OPERATING, LLC. 3613 |                  |                       |                           |                           |                           |                        |                      |  |  |
|                           |                          |                                                                                   |                  |                       | <sup>10</sup> Surface Lo  | cation                    |                           |                        |                      |  |  |
| VL or lat no.<br><b>P</b> | Section<br>9             | Towaship<br>24–S                                                                  | Range<br>33–E    | Lot Idn<br>—          | Feet from the <b>877'</b> | North/South line<br>SOUTH | Feet from the <b>166'</b> | East/West line<br>EAST | LEA                  |  |  |
|                           | •                        | · · · · · · · · · · · · · · · · · · ·                                             | 11 <sub>B</sub>  | ottom Hol             | e Location If Di          | fferent From Surfa        | acc                       |                        |                      |  |  |
| UL or lot no.<br><b>A</b> | Section<br>9             | Township<br>24–S                                                                  | Range<br>33–E    | Lot Idn<br>—          | Feet from the 200'        | North/South line<br>NORTH | Feet from the <b>990'</b> | East/West line<br>EAST | LEA                  |  |  |
| Dedicated Acres           | <sup>13</sup> Joint or 1 | nfill <sup>14</sup> Co                                                            | nsolidation Code | e <sup>15</sup> Order | Na.                       |                           | <b>-------</b>            | <b>_</b>               |                      |  |  |

No allowable will be assigned to this completion until all interests have been consolidated or a non-standard unit has been approved by the division.

| District I<br>1625 N. French Dr., F<br>Phane: (375) 393-616<br>District II<br>811 S. First St., Artes<br>Phone: (375) 748-128<br>District III<br>1000 Rio Brazos Rose<br>Phone: (305) 334-617<br>District IV<br>1220 S. St. Francis DJ<br>Phane: (305) 476-346 | 51 Fax: (375) 3<br>14 a. NM 88210<br>33 Fax: (375) 7<br>d. Astec, NM 8<br>78 Fax: (305) 3<br>r., Sante Fe, NB | 93-0720<br>48-9720<br>7410<br>34-6170<br>4 87505 | ,e <sup>x</sup> / | OLC                   | State of New<br>Minerals &<br>Departi<br>ONSERVAT<br>20 South St.<br>Santa Fe, N | FORM C-1<br>Revised August 1, 20<br>Submit one copy to appropris<br>District Off<br>AMENDED REPOR |                      |                       |                 |  |  |
|----------------------------------------------------------------------------------------------------------------------------------------------------------------------------------------------------------------------------------------------------------------|---------------------------------------------------------------------------------------------------------------|--------------------------------------------------|-------------------|-----------------------|----------------------------------------------------------------------------------|---------------------------------------------------------------------------------------------------|----------------------|-----------------------|-----------------|--|--|
|                                                                                                                                                                                                                                                                |                                                                                                               | V                                                | VELÌ\LA           | DCATIO                | NAND ACR                                                                         | EAGE DEDICA                                                                                       | TION PLAT            | r                     |                 |  |  |
| 30-02                                                                                                                                                                                                                                                          | API Number                                                                                                    | r                                                |                   |                       |                                                                                  |                                                                                                   |                      |                       |                 |  |  |
|                                                                                                                                                                                                                                                                | *Property Code *Property Nama<br>ZEUS UNIT 24S                                                                |                                                  |                   |                       |                                                                                  |                                                                                                   | S33E0909 228H        |                       |                 |  |  |
| OGRID                                                                                                                                                                                                                                                          | No.<br>)719                                                                                                   |                                                  |                   | TAP 1                 | Operator N<br>ROCK OPER                                                          | Preserver Value 'Elevation'<br>DPERATING, LLC. 3614'                                              |                      |                       |                 |  |  |
|                                                                                                                                                                                                                                                                |                                                                                                               |                                                  |                   |                       | <sup>10</sup> Surface Lo                                                         | cation                                                                                            |                      |                       |                 |  |  |
| UL er let ne.<br>P                                                                                                                                                                                                                                             | Section<br>9                                                                                                  | Township<br>24-S                                 | Range<br>33-E     | Let Idn<br>—          | Feet from the<br>877'                                                            | North/South line<br>SOUTH                                                                         | Feetfrom the<br>191' | East/West Ba<br>EAST  | County<br>LEA   |  |  |
|                                                                                                                                                                                                                                                                |                                                                                                               |                                                  | 11]               | Bottom Ho             | e Location If D                                                                  | ifferent From Surf                                                                                | ace                  |                       |                 |  |  |
| UL or bt m.<br>A                                                                                                                                                                                                                                               | Section<br>9                                                                                                  | Township<br>24-S                                 | Range<br>33-E     | Lot Idn<br>—          | Fort from the 200'                                                               | North/South line<br>NORTH                                                                         | Feet from the 330'   | East/West lin<br>EAST | e County<br>LEA |  |  |
| <sup>12</sup> Dedicated Acres<br>160                                                                                                                                                                                                                           | <sup>13</sup> Joint or                                                                                        | Infili <sup>24</sup> Co                          | nsolidation Co    | de <sup>15</sup> Orde | r No.                                                                            |                                                                                                   |                      |                       |                 |  |  |