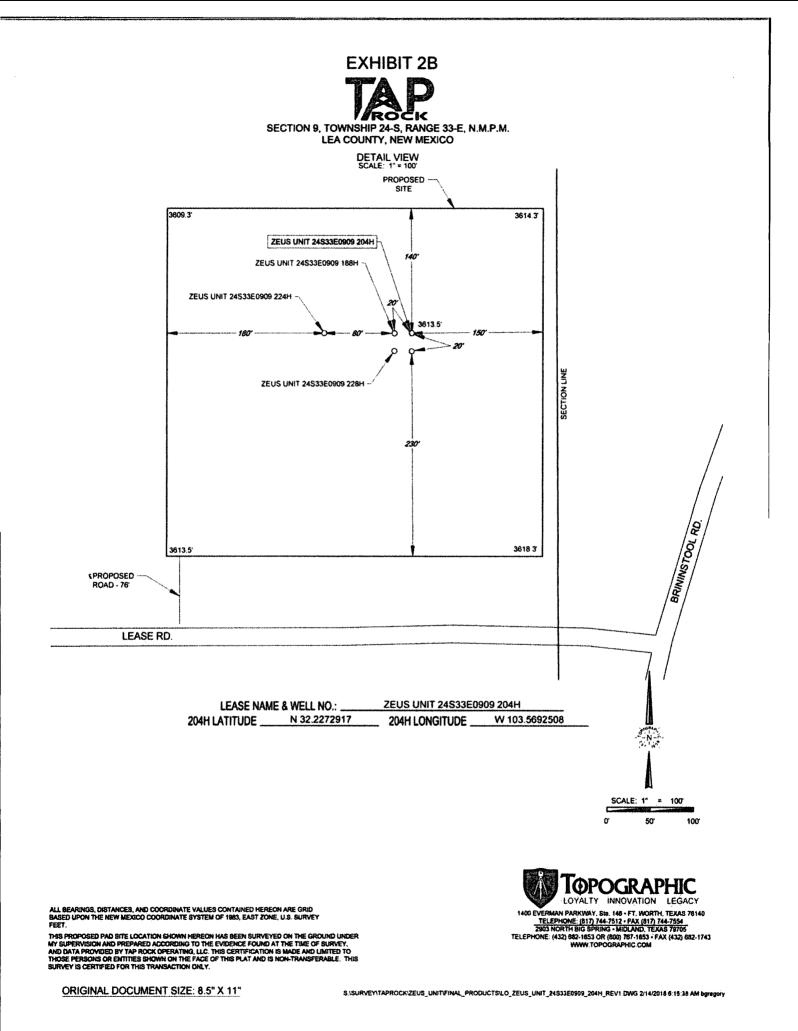

**Exhibit 1** is a land plat showing Tap Rock's current development and gathering system in the subject area. The plat identifies the wellbores, the spacing units, and the common surface facility located in the SE/4 SE/4 (Unit P) of Section 9. The lands in the E/2 E/2 of Section 9 are state lands.

#### (E) ADDITIONAL INFORMATION (for all application types) Please attach sheets with the following information

(1) A schematic diagram of facility, including legal location.

(2) A plat with lease boundaries showing all well and facility locations. Include lease numbers if Federal or State lands are involved.