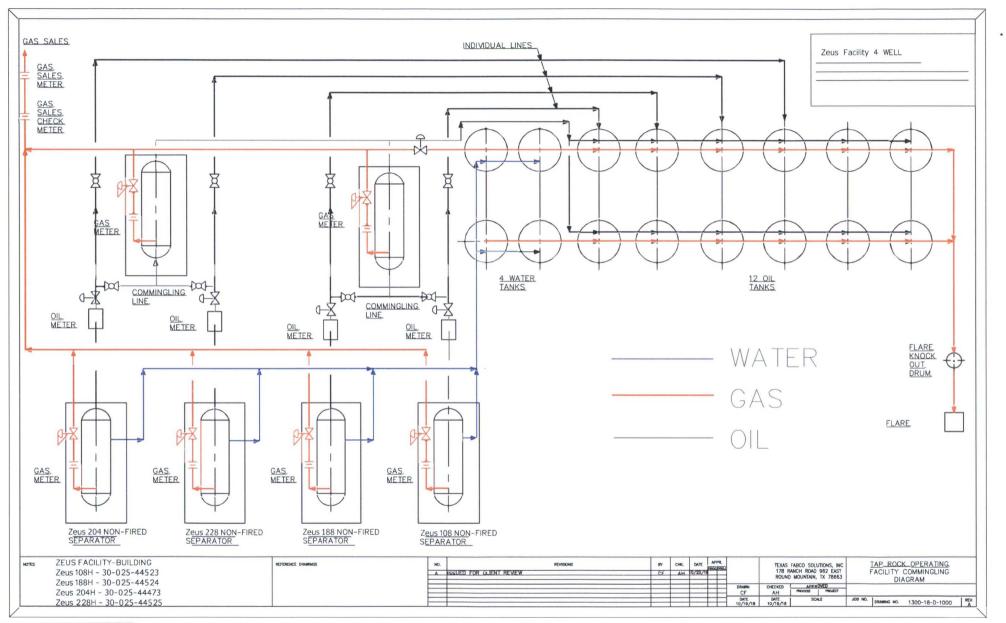

**Exhibit 1** is a land plat showing Tap Rock's current development and gathering system in the subject area. The plat identifies the wellbores, the spacing units, and the common surface facility located in the SE/4 SE/4 (Unit P) of Section 9. The lands in the E/2 E/2 of Section 9 are state lands.

**Exhibit 2** is a completed Application for Surface Commingling Form C-107-B with attachments.

**Exhibit 3** is a C-102 for each of the wells currently drilled within the existing spacing units.

Exhibit 4 is a diagram of the surface facilities.

To Whom This May Concern,

Tap Rock Operating, LLC ("Tap Rock"), OGRID No. 372043, requests to commingle current oil and gas production from five (4) distinct wells located on the Lands and future production from the Lands as described herein. All wells will be metered through individual liquid coriolis flow meters for oil and ultrasonic flow meters for gas. The gas commingling will occur after individual measurement at each well. Gas exiting each well test flows into one gathering line, as depicted on **Exhibit A**, the gas gathering line. Each well on the Lands will have its own test separator with a coriolis flow meter for oil and ultrasonic flow meter for oil and ultrasonic flow meter for gas manufactured and assembled in accordance with the American Gas Association (AGA) specifications. All primary and secondary Electronic Flow Measurement (EFM) equipment is tested and calibrated by a reputable third-party measurement company in accordance with industry specifications.

Gas samples are obtained at the time of the meter testing and calibration and the composition and heating value are determined by a laboratory in accordance with the American Petroleum Institute (API) specifications to ensure accurate volume and energy (MMBTU) determinations. We have attached a sample gas analysis from the one producing well on the Lands at **Exhibit B**.

The flow stream from each wellhead is demonstrated in the Process Flow Diagram (PFD) attached as **Exhibit A** hereto. The PFD shows that the water, oil and gas leave the wellbore and flow into a wellhead test separator which separates each stream. The oil is measured via the coriolis flow meter on each individual well and is calibrated periodically by a third-party measurement company for accuracy. After the oil is individually metered by coriolis flow meters at each well it can be comingled into a heater treater then into the stock tanks or, each well can be isolated into its own individual tank for testing purposes. The gas is measured on a volume and MMBTU basis by an ultrasonic flow meter on each individual well and supporting EFM equipment in accordance with API Chapter 21.1. The gas is then sent into a gathering line where it is commingled with each of the other well's metered gas. The gathering line is then metered by another ultrasonic flow meter at the tank battery check meter to show the total volume of gas leaving the tank battery. The

tank battery meter is tested and calibrated in accordance with industry specifications and volume and energy and determined on an hourly, daily and monthly basis. Once the gas exits the final tank battery sales check it travels directly into a third-party sales connect meter. The third-party gas gatherer has its own meter that measures the gas for custody transfer and that meter is also calibrated periodically to ensure measurement accuracy.

Α

In conclusion, all the oil and gas produced on the Lands is and will be metered separately at each wellhead and allocated using accurate measurement equipment according to API specifications.

Regards,