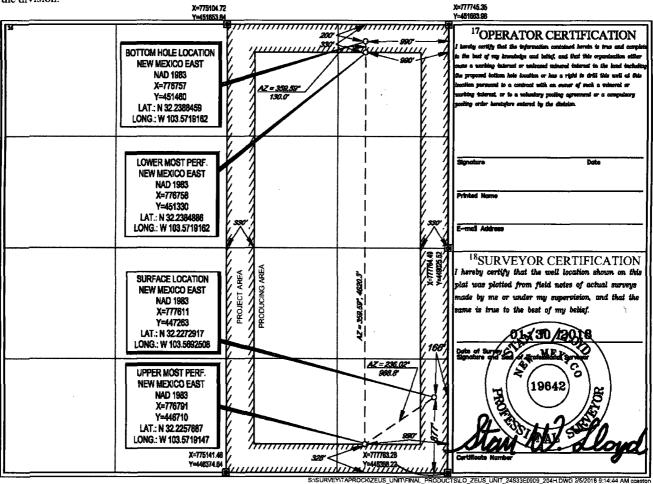

**FORM C-102 Revised August 1, 2011** Submit one copy to appropriate **District Office** 

AMENDED REPORT

|                           | <sup>1</sup> API Numbe   |                                                                                   |                  | <sup>2</sup> Pol Codc |                           | EAGE DEDICA               | Pool Nam                  |                        |                      |  |  |
|---------------------------|--------------------------|-----------------------------------------------------------------------------------|------------------|-----------------------|---------------------------|---------------------------|---------------------------|------------------------|----------------------|--|--|
| 0                         |                          | 4447                                                                              | 1981             | SB.                   | 5 910                     |                           | FOOI NAM                  | c                      |                      |  |  |
| *Property (               | Code                     |                                                                                   |                  | ZEU                   | <sup>Property Na</sup>    |                           |                           |                        | *Well Number<br>204H |  |  |
| <sup>7</sup> OGRID        | No.                      | <sup>'Operator Name</sup> <sup>9</sup> Elevation<br>TAP ROCK OPERATING, LLC. 3613 |                  |                       |                           |                           |                           |                        |                      |  |  |
|                           |                          |                                                                                   |                  |                       | <sup>10</sup> Surface Lo  | cation                    |                           |                        |                      |  |  |
| VL or lat no.<br><b>P</b> | Section<br>9             | Towaship<br>24–S                                                                  | Range<br>33–E    | Lot Idn<br>—          | Feet from the <b>877'</b> | North/South line<br>SOUTH | Feet from the <b>166'</b> | East/West line<br>EAST | LEA                  |  |  |
|                           | •                        | · · · · · · · · · · · · · · · · · · ·                                             | 11 <sub>B</sub>  | ottom Hol             | e Location If Di          | fferent From Surfa        | acc                       |                        |                      |  |  |
| UL or lot no.<br><b>A</b> | Section<br>9             | Township<br>24–S                                                                  | Range<br>33–E    | Lot Idn<br>—          | Feet from the 200'        | North/South line<br>NORTH | Feet from the <b>990'</b> | East/West line<br>EAST | LEA                  |  |  |
| Dedicated Acres           | <sup>13</sup> Joint or 1 | nfill <sup>14</sup> Co                                                            | nsolidation Code | e <sup>15</sup> Order | Na.                       |                           | <b>-------</b>            | <b>_</b>               |                      |  |  |