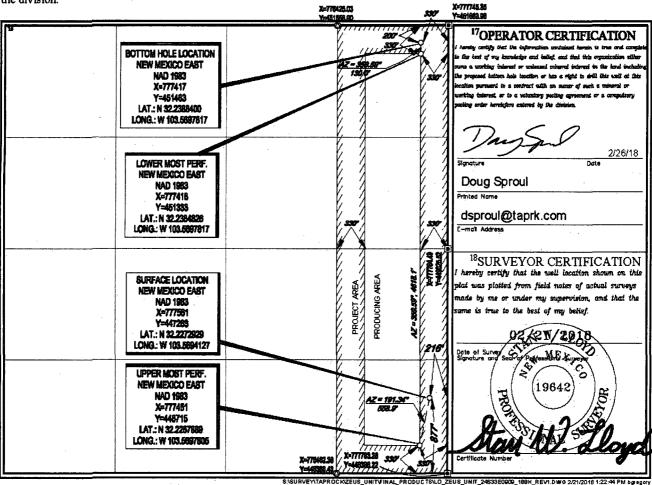

Revised August 1, 2011 Submit one copy to appropriate District Office

AMENDED REPORT

|                                       |                                                | <u></u>                        |                 | CATION                | AND ACK       | LAGE DEDICA        | IIUN FLAI              | •              | ·            |  |  |  |
|---------------------------------------|------------------------------------------------|--------------------------------|-----------------|-----------------------|---------------|--------------------|------------------------|----------------|--------------|--|--|--|
|                                       | <sup>1</sup> API Number <sup>2</sup> Pool Code |                                |                 |                       |               |                    | <sup>3</sup> Pool Name |                |              |  |  |  |
| . 0                                   | 25-4                                           | 4524                           | ' c             | 7667                  | 4             |                    |                        |                | · · · ·      |  |  |  |
| <sup>4</sup> Property (               | Code                                           |                                |                 |                       | Property Na   | ıme                |                        | ۳W             | /ell N umber |  |  |  |
|                                       |                                                |                                |                 | ZEU                   | S UNIT 24     | LS33E0909          |                        |                | 188H         |  |  |  |
| 'OGRID                                | No.                                            |                                |                 |                       | *Operator Na  | aine               |                        |                | Elevation    |  |  |  |
|                                       |                                                | TAP ROCK OPERATING, LLC. 3614' |                 |                       |               |                    |                        | 3614'          |              |  |  |  |
| <sup>10</sup> Surface Location        |                                                |                                |                 |                       |               |                    |                        |                |              |  |  |  |
| UL er lot no.                         | Section                                        | Tow nship                      | Range           | Lot Id n              | Feet from the | North/South line   | Feet from the          | East/West line | County       |  |  |  |
| Р                                     | 9                                              | 24-S                           | 33-E            |                       | 877'          | SOUTH              | 216'                   | EAST           | LEA          |  |  |  |
|                                       | ·                                              |                                | <sup>11</sup> E | ottom Hole            | Location If D | lfferent From Surf | ace                    |                |              |  |  |  |
| UL or lot no.                         | Section                                        | Tow nship                      | Range           | LotIdn                | Feet from the | North/South line   | Feet from the          | East/West line | County       |  |  |  |
| A                                     | 9                                              | 24-S                           | 33-E            | -                     | 200'          | NORTH              | 330'                   | EAST           | LEA          |  |  |  |
| <sup>12</sup> Ded izated Acres<br>160 | <sup>13</sup> Joint or l                       | infil <sup>14</sup> Cor        | ısəlidation Cod | e <sup>15</sup> Order | No.           |                    |                        |                |              |  |  |  |

No allowable will be assigned to this completion until all interests have been consolidated or a non-standard unit has been approved by the division.