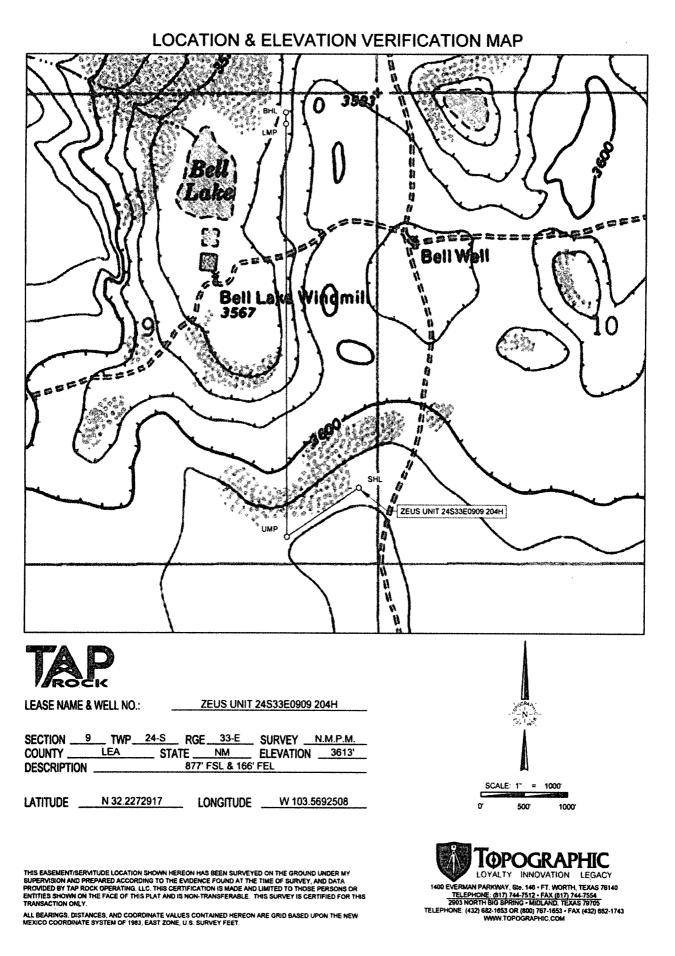

**Exhibit 1** is a land plat showing Tap Rock's current development and gathering system in the subject area. The plat identifies the wellbores, the spacing units, and the common surface facility located in the SE/4 SE/4 (Unit P) of Section 9. The lands in the E/2 E/2 of Section 9 are state lands.

# Zeus Land Plat

District I 1625 N. French Drive, Hobbs, NM 88240 District II 811 S. First St., Artesia, NM 88210 District III 1000 Rio Brazos Road, Aztec, NM 87410 District IV 1220 S. St Francis Dr, Santa Fe, NM 87505