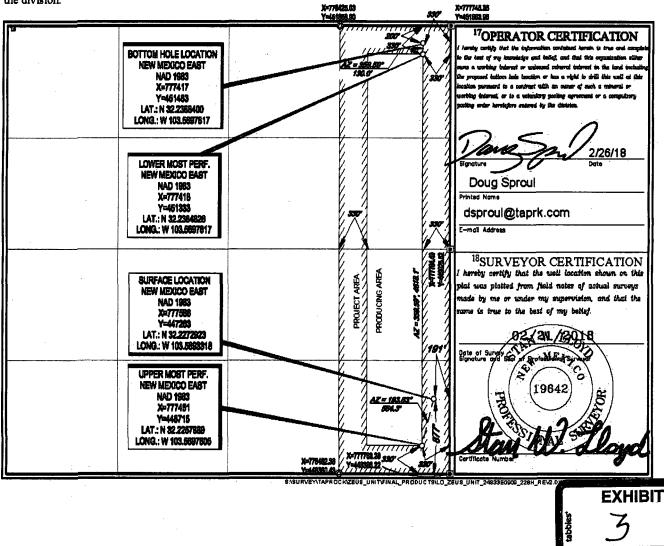

**FORM C-102 Revised August 1, 2011** Submit one copy to appropriate **District Office** 

AMENDED REPORT

|                           | <sup>1</sup> API Numbe   |                                                                                   |                  | <sup>2</sup> Pol Codc |                           | EAGE DEDICA               | Pool Nam                  |                        |                      |  |  |
|---------------------------|--------------------------|-----------------------------------------------------------------------------------|------------------|-----------------------|---------------------------|---------------------------|---------------------------|------------------------|----------------------|--|--|
| 0                         |                          | 4447                                                                              | 1981             | SB.                   | 5 910                     |                           | FOOI NAM                  | c                      |                      |  |  |
| *Property (               | Code                     |                                                                                   |                  | ZEU                   | <sup>Property Na</sup>    |                           |                           |                        | *Well Number<br>204H |  |  |
| <sup>7</sup> OGRID        | No.                      | <sup>'Operator Name</sup> <sup>9</sup> Elevation<br>TAP ROCK OPERATING, LLC. 3613 |                  |                       |                           |                           |                           |                        |                      |  |  |
|                           |                          |                                                                                   |                  |                       | <sup>10</sup> Surface Lo  | cation                    |                           |                        |                      |  |  |
| VL or lat no.<br><b>P</b> | Section<br>9             | Towaship<br>24–S                                                                  | Range<br>33–E    | Lot Idn<br>—          | Feet from the <b>877'</b> | North/South line<br>SOUTH | Feet from the <b>166'</b> | East/West line<br>EAST | LEA                  |  |  |
|                           | •                        | · · · · · · · · · · · · · · · · · · ·                                             | 11 <sub>B</sub>  | ottom Hol             | e Location If Di          | fferent From Surfa        | acc                       |                        |                      |  |  |
| UL or lot no.<br><b>A</b> | Section<br>9             | Township<br>24–S                                                                  | Range<br>33–E    | Lot Idn<br>—          | Feet from the 200'        | North/South line<br>NORTH | Feet from the <b>990'</b> | East/West line<br>EAST | LEA                  |  |  |
| Dedicated Acres           | <sup>13</sup> Joint or 1 | nfill <sup>14</sup> Co                                                            | nsolidation Code | e <sup>15</sup> Order | Na.                       |                           | <b>-------</b>            | <b>_</b>               |                      |  |  |

No allowable will be assigned to this completion until all interests have been consolidated or a non-standard unit has been approved by the division.

| District I<br>1625 N. French Dr., F<br>Phane: (375) 393-616<br>District II<br>811 S. First St., Artes<br>Phone: (375) 748-128<br>District III<br>1000 Rio Brazos Rose<br>Phone: (305) 334-617<br>District IV<br>1220 S. St. Francis DJ<br>Phane: (305) 476-346 | 51 Fax: (375) 3<br>14 a. NM 88210<br>33 Fax: (375) 7<br>d. Astec, NM 8<br>78 Fax: (305) 3<br>r., Sante Fe, NB | 93-0720<br>48-9720<br>7410<br>34-6170<br>4 87505 | ,e <sup>x</sup> / | OLC                   | State of New<br>Minerals &<br>Departi<br>ONSERVAT<br>20 South St.<br>Santa Fe, N | FORM C-1<br>Revised August 1, 20<br>Submit one copy to appropris<br>District Off<br>AMENDED REPOR |                      |                       |                 |  |  |
|----------------------------------------------------------------------------------------------------------------------------------------------------------------------------------------------------------------------------------------------------------------|---------------------------------------------------------------------------------------------------------------|--------------------------------------------------|-------------------|-----------------------|----------------------------------------------------------------------------------|---------------------------------------------------------------------------------------------------|----------------------|-----------------------|-----------------|--|--|
|                                                                                                                                                                                                                                                                |                                                                                                               | V                                                | VELÌ\LA           | DCATIO                | NAND ACR                                                                         | EAGE DEDICA                                                                                       | TION PLAT            | r                     |                 |  |  |
| 30-02                                                                                                                                                                                                                                                          | API Number                                                                                                    | r                                                |                   |                       |                                                                                  |                                                                                                   |                      |                       |                 |  |  |
|                                                                                                                                                                                                                                                                | *Property Code *Property Nama<br>ZEUS UNIT 24S                                                                |                                                  |                   |                       |                                                                                  |                                                                                                   | S33E0909 228H        |                       |                 |  |  |
| OGRID                                                                                                                                                                                                                                                          | No.<br>)719                                                                                                   |                                                  |                   | TAP 1                 | Operator N<br>ROCK OPER                                                          | Preserver Value 'Elevation'<br>DPERATING, LLC. 3614'                                              |                      |                       |                 |  |  |
|                                                                                                                                                                                                                                                                |                                                                                                               |                                                  |                   |                       | <sup>10</sup> Surface Lo                                                         | cation                                                                                            |                      |                       |                 |  |  |
| UL er let ne.<br>P                                                                                                                                                                                                                                             | Section<br>9                                                                                                  | Township<br>24-S                                 | Range<br>33-E     | Let Idn<br>—          | Feet from the<br>877'                                                            | North/South line<br>SOUTH                                                                         | Feetfrom the<br>191' | East/West Ba<br>EAST  | County<br>LEA   |  |  |
|                                                                                                                                                                                                                                                                |                                                                                                               |                                                  | 11]               | Bottom Ho             | e Location If D                                                                  | ifferent From Surf                                                                                | ace                  |                       |                 |  |  |
| UL or bt m.<br>A                                                                                                                                                                                                                                               | Section<br>9                                                                                                  | Township<br>24-S                                 | Range<br>33-E     | Lot Idn<br>—          | Fort from the 200'                                                               | North/South line<br>NORTH                                                                         | Feet from the 330'   | East/West lin<br>EAST | e County<br>LEA |  |  |
| <sup>12</sup> Dedicated Acres<br>160                                                                                                                                                                                                                           | <sup>13</sup> Joint or                                                                                        | Infili <sup>24</sup> Co                          | nsolidation Co    | de <sup>15</sup> Orde | r No.                                                                            |                                                                                                   |                      |                       |                 |  |  |