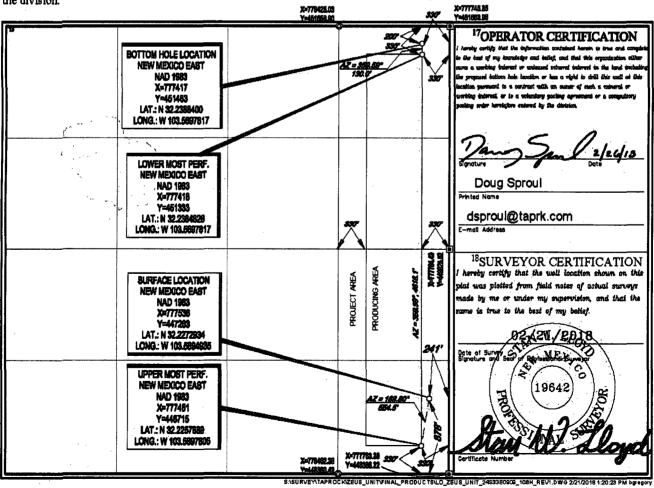

AMENDED REPORT

|                                      |                         | <b>Y</b>                       |                | JUAIIUN                | AND ACK                  | EAGE DEDICA        | ATION PLA     |                                       |            |  |
|--------------------------------------|-------------------------|--------------------------------|----------------|------------------------|--------------------------|--------------------|---------------|---------------------------------------|------------|--|
|                                      | API Numbe               |                                | _              | <sup>2</sup> Pool Code | ,                        |                    | Pool Nan      | DB                                    |            |  |
|                                      | 025                     | 5-44                           | <u> 23</u>     | 9667                   | 74                       |                    |               |                                       |            |  |
| Property C                           | ode                     |                                |                |                        | Property No              | ame                |               | PWe                                   | ell Number |  |
|                                      |                         |                                |                | ZEU                    | S UNIT 24                | 1S33E0909          |               | 1                                     | .08H       |  |
| OGRID N                              | io.                     | •                              |                |                        | *Operator N              | ame                |               | 7                                     | levation   |  |
|                                      |                         | TAP ROCK OPERATING, LLC. 3614' |                |                        |                          |                    |               |                                       | 614'       |  |
| · ·                                  |                         |                                |                |                        | <sup>10</sup> Surface Lo | cation             |               |                                       |            |  |
| UL er lot no. 🐴                      | Sectio n                | Township                       | Range          | Lot Id n               | Feet from the            | North/South line   | Feet from the | East/West line                        | County     |  |
| P                                    | 9                       | 24-S                           | 33-E           | -                      | 878'                     | SOUTH              | 241'          | EAST                                  | LEA        |  |
|                                      |                         |                                | 11             | Bottom Hole            | Location If D            | ifferent From Surf | ace           | · · · · · · · · · · · · · · · · · · · |            |  |
| UL or lat no.                        | Section                 | Township                       | Range          | LotIdn                 | Feet from the            | North/South line   | Feet from the | East/West line                        | County     |  |
| A                                    | 9                       | 24-S                           | 33-E           |                        | 200'                     | NORTH              | 330'          | EAST                                  | LEA        |  |
| <sup>13</sup> Dedicated Acres<br>160 | <sup>D</sup> Jeint or i | afil <sup>14</sup> Co          | nsolidation Co | de <sup>15</sup> Order | No.                      |                    |               | · · · · · · · · ·                     |            |  |

No allowable will be assigned to this completion until all interests have been consolidated or a non-standard unit has been approved by the division.

District I 1625 N. French Dr., Hobbs, NM 88240 Phone: (575) 393-6161 Fex: (575) 393-0720 District II 811 S. First St., Artésia, NM 88210 Phone: (575) 748-1283 Fex: (575) 748-9720 District III 1000 Rio Brazos Road, Azter, NM 87410 Phone: (505) 334-6178 Fex: (505) 334-6170 District IV 1220 S. St. Francis Dr., Sande Fe, NM 87505 Fhome: (505) 476-3460 Fex: (505) 476-3462 State of New Mexico Energy, Minerals & Natural Resources Department OIL CONSERVATION DIVISION 1220 South St. Francis Dr. Santa Fe, NM 87505 FORM C-102