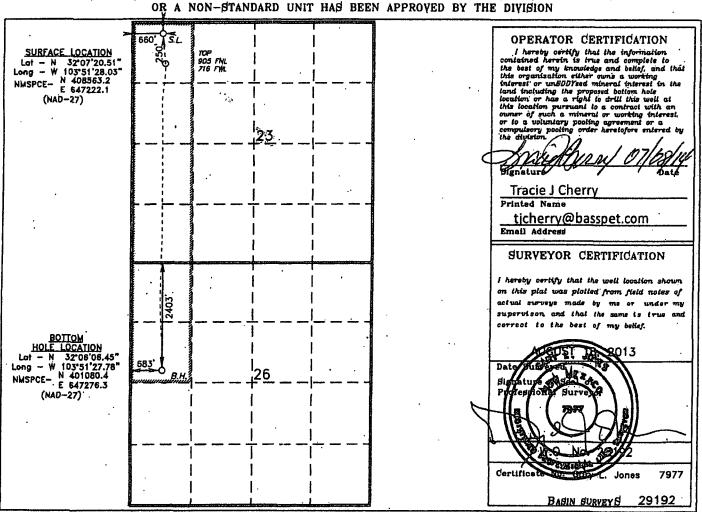

| Lot ldn  | Feet from the   | North/South line                            | Feet from the | East/West line | County            |  |  |
| . D              | 23                                    | 25 S        | 30 E                       | <b>*</b> | 250             | NORTH                                       | 660           | · WEST         | EDDY              |  |  |
|                  | · ·                                   | <del></del> | Bottom                     | Hole Lo  | cation If Diffe | erent From Sur                              | face          | 1              |                   |  |  |

NO ALLOWABLE WILL BE ASSIGNED TO THIS COMPLETION UNTIL ALL INTERESTS HAVE BEEN CONSOLIDATED

Feet from the

Order No.

2403

North/South line

NORTH

Feet from the

683



|                         |               |                |        | Cumulative | T         |
|-------------------------|---------------|----------------|--------|------------|-----------|
| Well                    | API<br>30-015 | Prod.<br>Start | Oil    | Gas        | Wtr       |
| Poker Lake Unit 5H      | 40763         | 3/20/13        | 91,095 | 397,063    | 541,419   |
| Poker Lake Unit 8H      | 39508         | 2/21/12        | 66,627 | 638,118    | 1,065,379 |
| Poker Lake Unit<br>11H* | 39693         | 5/9/12         | 40,041 | 618,325    | 203,320   |
| Poker Lake Unit 22H     | 41693         | 12/22/13       | 73,678 | 584,918    | 96,589    |
| Poker Lake Unit 21H     | 41554         | 1/7/14         | 88,931 | 635,329    | 965,615   |
| Poker Lake Unit 25H     | 41639