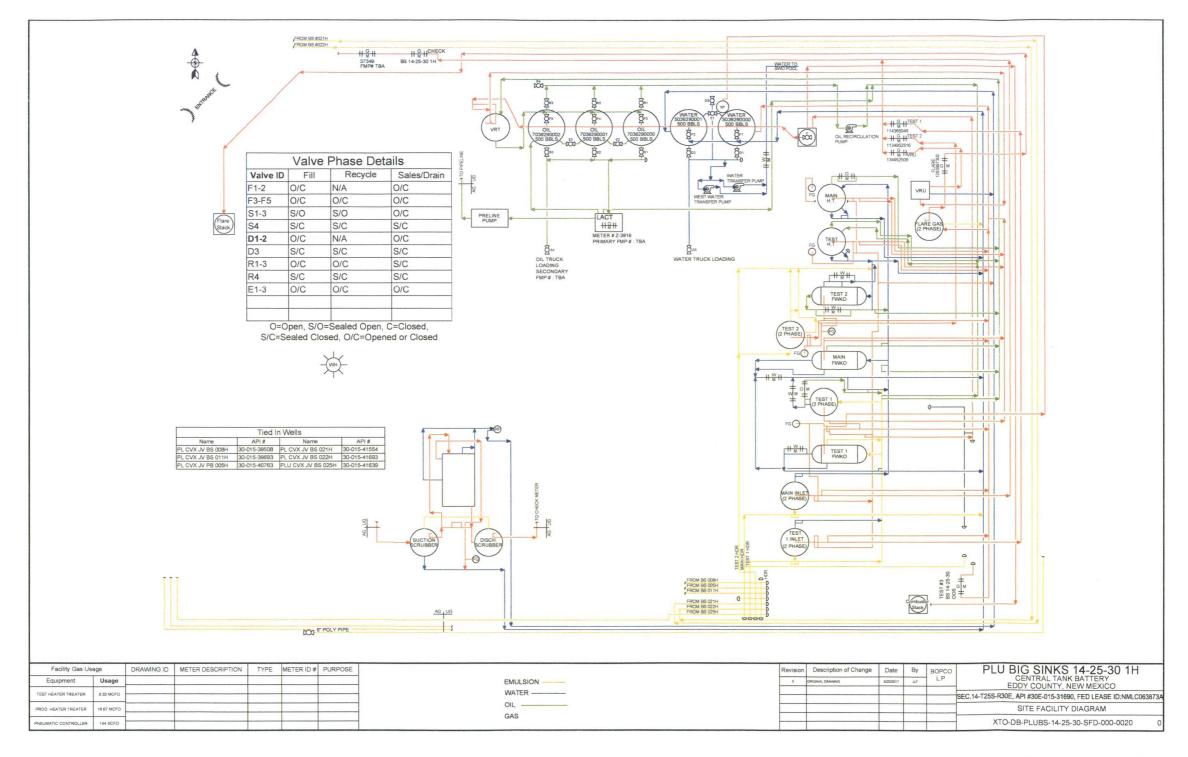

#### **UNITED STATES** DEPARTMENT OF THE INTERIOR BUREAU OF LAND MANAGEMENT

FORM APPROVED OMB NO. 1004-0137 Expires: January 31, 2018 5. Lease Serial No.

|                                                                                                                                                                                                                                                                                                                                                                                                                                                                                                                                                                                                                                                                                                                                                                                                                                                                                                                                                                                                                                                                                                                                                                                                                                                                                                                                                                                                                                                                                                                                                                                                                                                                                                                                                                                                                                                                                                                                                                                                                                                                                                                                | SUNDRY NOTICES AND REPORTS ON WELLS                                                                                                                                                                                                                          |                                                                        |                                                                                    |                                                       |                                                         |                                |  |  |  |  |  |  |
|--------------------------------------------------------------------------------------------------------------------------------------------------------------------------------------------------------------------------------------------------------------------------------------------------------------------------------------------------------------------------------------------------------------------------------------------------------------------------------------------------------------------------------------------------------------------------------------------------------------------------------------------------------------------------------------------------------------------------------------------------------------------------------------------------------------------------------------------------------------------------------------------------------------------------------------------------------------------------------------------------------------------------------------------------------------------------------------------------------------------------------------------------------------------------------------------------------------------------------------------------------------------------------------------------------------------------------------------------------------------------------------------------------------------------------------------------------------------------------------------------------------------------------------------------------------------------------------------------------------------------------------------------------------------------------------------------------------------------------------------------------------------------------------------------------------------------------------------------------------------------------------------------------------------------------------------------------------------------------------------------------------------------------------------------------------------------------------------------------------------------------|--------------------------------------------------------------------------------------------------------------------------------------------------------------------------------------------------------------------------------------------------------------|------------------------------------------------------------------------|------------------------------------------------------------------------------------|-------------------------------------------------------|---------------------------------------------------------|--------------------------------|--|--|--|--|--|--|
| Do not use thi<br>abandoned we                                                                                                                                                                                                                                                                                                                                                                                                                                                                                                                                                                                                                                                                                                                                                                                                                                                                                                                                                                                                                                                                                                                                                                                                                                                                                                                                                                                                                                                                                                                                                                                                                                                                                                                                                                                                                                                                                                                                                                                                                                                                                                 | Do not use this form for proposals to drill or to re-enter an abandoned well. Use form 3160-3 (APD) for such proposals.  SUBMIT IN TRIPLICATE - Other instructions on page 2                                                                                 |                                                                        |                                                                                    |                                                       |                                                         |                                |  |  |  |  |  |  |
| SUBMIT IN                                                                                                                                                                                                                                                                                                                                                                                                                                                                                                                                                                                                                                                                                                                                                                                                                                                                                                                                                                                                                                                                                                                                                                                                                                                                                                                                                                                                                                                                                                                                                                                                                                                                                                                                                                                                                                                                                                                                                                                                                                                                                                                      | TRIPLICATE - Other inst                                                                                                                                                                                                                                      | tructions on                                                           | page 2                                                                             | <del></del>                                           | 7. If Unit or CA/Agreer                                 | nent, Name and/or No.          |  |  |  |  |  |  |
| Type of Well     ☐ Gas Well ☐ Oth                                                                                                                                                                                                                                                                                                                                                                                                                                                                                                                                                                                                                                                                                                                                                                                                                                                                                                                                                                                                                                                                                                                                                                                                                                                                                                                                                                                                                                                                                                                                                                                                                                                                                                                                                                                                                                                                                                                                                                                                                                                                                              | ner                                                                                                                                                                                                                                                          |                                                                        |                                                                                    |                                                       | 8. Well Name and No.<br>POKER LAKE CVX                  | (JV BS 008H                    |  |  |  |  |  |  |
| Name of Operator<br>BOPCO LP                                                                                                                                                                                                                                                                                                                                                                                                                                                                                                                                                                                                                                                                                                                                                                                                                                                                                                                                                                                                                                                                                                                                                                                                                                                                                                                                                                                                                                                                                                                                                                                                                                                                                                                                                                                                                                                                                                                                                                                                                                                                                                   | Contact:<br>E-Mail: tracie_cher                                                                                                                                                                                                                              | TRACIE J C<br>rry@xtoenergy                                            |                                                                                    | -                                                     | 9. API Well No.<br>30-015-39508                         |                                |  |  |  |  |  |  |
|                                                                                                                                                                                                                                                                                                                                                                                                                                                                                                                                                                                                                                                                                                                                                                                                                                                                                                                                                                                                                                                                                                                                                                                                                                                                                                                                                                                                                                                                                                                                                                                                                                                                                                                                                                                                                                                                                                                                                                                                                                                                                                                                | 3a. Address 6401 HOLIDAY HILL RD BLDG 5 MIDLAND, TX 79707  3b. Phone No. (include area code) Ph: 432-221-7379                                                                                                                                                |                                                                        |                                                                                    |                                                       |                                                         |                                |  |  |  |  |  |  |
| 4. Location of Well (Footage, Sec., T                                                                                                                                                                                                                                                                                                                                                                                                                                                                                                                                                                                                                                                                                                                                                                                                                                                                                                                                                                                                                                                                                                                                                                                                                                                                                                                                                                                                                                                                                                                                                                                                                                                                                                                                                                                                                                                                                                                                                                                                                                                                                          | ., R., M., or Survey Description,                                                                                                                                                                                                                            | )                                                                      |                                                                                    |                                                       | 11. County or Parish, S                                 | tate                           |  |  |  |  |  |  |
| Sec 14 T24S R30E Mer NMP                                                                                                                                                                                                                                                                                                                                                                                                                                                                                                                                                                                                                                                                                                                                                                                                                                                                                                                                                                                                                                                                                                                                                                                                                                                                                                                                                                                                                                                                                                                                                                                                                                                                                                                                                                                                                                                                                                                                                                                                                                                                                                       | SWSE 50FSL 2360FEL                                                                                                                                                                                                                                           |                                                                        |                                                                                    |                                                       | EDDY COUNTY,                                            | MM                             |  |  |  |  |  |  |
| 12. CHECK THE AF                                                                                                                                                                                                                                                                                                                                                                                                                                                                                                                                                                                                                                                                                                                                                                                                                                                                                                                                                                                                                                                                                                                                                                                                                                                                                                                                                                                                                                                                                                                                                                                                                                                                                                                                                                                                                                                                                                                                                                                                                                                                                                               | PPROPRIATE BOX(ES)                                                                                                                                                                                                                                           | TO INDICA                                                              | TE NATURE O                                                                        | F NOTICE,                                             | REPORT, OR OTH                                          | ER DATA                        |  |  |  |  |  |  |
| TYPE OF SUBMISSION                                                                                                                                                                                                                                                                                                                                                                                                                                                                                                                                                                                                                                                                                                                                                                                                                                                                                                                                                                                                                                                                                                                                                                                                                                                                                                                                                                                                                                                                                                                                                                                                                                                                                                                                                                                                                                                                                                                                                                                                                                                                                                             |                                                                                                                                                                                                                                                              |                                                                        | TYPE OI                                                                            | F ACTION                                              |                                                         |                                |  |  |  |  |  |  |
| ☐ Notice of Intent                                                                                                                                                                                                                                                                                                                                                                                                                                                                                                                                                                                                                                                                                                                                                                                                                                                                                                                                                                                                                                                                                                                                                                                                                                                                                                                                                                                                                                                                                                                                                                                                                                                                                                                                                                                                                                                                                                                                                                                                                                                                                                             | ☐ Acidize                                                                                                                                                                                                                                                    | ☐ Dee                                                                  | pen                                                                                | ☐ Product                                             | ion (Start/Resume)                                      | ■ Water Shut-Off               |  |  |  |  |  |  |
| _                                                                                                                                                                                                                                                                                                                                                                                                                                                                                                                                                                                                                                                                                                                                                                                                                                                                                                                                                                                                                                                                                                                                                                                                                                                                                                                                                                                                                                                                                                                                                                                                                                                                                                                                                                                                                                                                                                                                                                                                                                                                                                                              | ☐ Alter Casing                                                                                                                                                                                                                                               | 🗆 Нус                                                                  | raulic Fracturing                                                                  | ☐ Reclam                                              | ation                                                   | ■ Well Integrity               |  |  |  |  |  |  |
| Subsequent Report                                                                                                                                                                                                                                                                                                                                                                                                                                                                                                                                                                                                                                                                                                                                                                                                                                                                                                                                                                                                                                                                                                                                                                                                                                                                                                                                                                                                                                                                                                                                                                                                                                                                                                                                                                                                                                                                                                                                                                                                                                                                                                              | ☐ Casing Repair                                                                                                                                                                                                                                              | ☐ Nev                                                                  | Construction                                                                       | ☐ Recomp                                              | olete                                                   | ☑ Other<br>Surface Commingling |  |  |  |  |  |  |
| ☐ Final Abandonment Notice                                                                                                                                                                                                                                                                                                                                                                                                                                                                                                                                                                                                                                                                                                                                                                                                                                                                                                                                                                                                                                                                                                                                                                                                                                                                                                                                                                                                                                                                                                                                                                                                                                                                                                                                                                                                                                                                                                                                                                                                                                                                                                     | ☐ Change Plans                                                                                                                                                                                                                                               |                                                                        | and Abandon                                                                        | •                                                     | arily Abandon                                           | Surface Comminging             |  |  |  |  |  |  |
| 13. Describe Proposed or Completed Ope                                                                                                                                                                                                                                                                                                                                                                                                                                                                                                                                                                                                                                                                                                                                                                                                                                                                                                                                                                                                                                                                                                                                                                                                                                                                                                                                                                                                                                                                                                                                                                                                                                                                                                                                                                                                                                                                                                                                                                                                                                                                                         | ☐ Convert to Injection                                                                                                                                                                                                                                       | ☐ Pluį                                                                 |                                                                                    | ☐ Water I                                             | •                                                       |                                |  |  |  |  |  |  |
| Attach the Bond under which the wor following completion of the involved testing has been completed. Final At determined that the site is ready for fit BOPCO, LP respectfully submark battery. Oil will be transported to the property of the second of the property. Wells associated at the PLU 1 Poker Lake CVX JV BS 008H Poker Lake CVX JV BS 001H Poker Lake CVX JV BS 011H Poker Lake CVX JV BS 022H Poker Lake CVX JV BS 025H Poker Lake CVX JV BS 025H Poker Lake CVX JV BS 025H                                                                                                                                                                                                                                                                                                                                                                                                                                                                                                                                                                                                                                                                                                                                                                                                                                                                                                                                                                                                                                                                                                                                                                                                                                                                                                                                                                                                                                                                                                                                                                                                                                     | operations. If the operation responded must be file in all inspection.  Its this sundry notice to corted to, stored and sold Gas will be transported to 4-25-30 battery are:  / 30-015-40763  / 30-015-39508  / 30-015-39693  / 30-015-41693  / 30-015-41639 | sults in a multip<br>ed only after all<br>ommingle oil<br>from the PLU | e completion or reco<br>requirements, includ<br>and gas product<br>Big Sinks 14 25 | ing reclamation ing at a com ion at a com ion battery | new interval, a Form 3160-<br>n, have been completed an | 4 must be filed once           |  |  |  |  |  |  |
| 14. Thereby certaly that the foregoing is                                                                                                                                                                                                                                                                                                                                                                                                                                                                                                                                                                                                                                                                                                                                                                                                                                                                                                                                                                                                                                                                                                                                                                                                                                                                                                                                                                                                                                                                                                                                                                                                                                                                                                                                                                                                                                                                                                                                                                                                                                                                                      | Electronic Submission #4                                                                                                                                                                                                                                     |                                                                        | d by the BLM Wel<br>ent to the Carlsba                                             |                                                       | ı System                                                |                                |  |  |  |  |  |  |
| Name (Printed/Typed) TRACIE J                                                                                                                                                                                                                                                                                                                                                                                                                                                                                                                                                                                                                                                                                                                                                                                                                                                                                                                                                                                                                                                                                                                                                                                                                                                                                                                                                                                                                                                                                                                                                                                                                                                                                                                                                                                                                                                                                                                                                                                                                                                                                                  | CHERRY                                                                                                                                                                                                                                                       |                                                                        | Title REGUL                                                                        | ATORY AN                                              | ALYST                                                   |                                |  |  |  |  |  |  |
| Signature (Electronic S                                                                                                                                                                                                                                                                                                                                                                                                                                                                                                                                                                                                                                                                                                                                                                                                                                                                                                                                                                                                                                                                                                                                                                                                                                                                                                                                                                                                                                                                                                                                                                                                                                                                                                                                                                                                                                                                                                                                                                                                                                                                                                        | lubmission)                                                                                                                                                                                                                                                  |                                                                        | Date 02/05/2                                                                       | 018                                                   |                                                         |                                |  |  |  |  |  |  |
|                                                                                                                                                                                                                                                                                                                                                                                                                                                                                                                                                                                                                                                                                                                                                                                                                                                                                                                                                                                                                                                                                                                                                                                                                                                                                                                                                                                                                                                                                                                                                                                                                                                                                                                                                                                                                                                                                                                                                                                                                                                                                                                                | THIS SPACE FO                                                                                                                                                                                                                                                | R FEDERA                                                               | L OR STATE                                                                         | OFFICE U                                              | SE                                                      |                                |  |  |  |  |  |  |
|                                                                                                                                                                                                                                                                                                                                                                                                                                                                                                                                                                                                                                                                                                                                                                                                                                                                                                                                                                                                                                                                                                                                                                                                                                                                                                                                                                                                                                                                                                                                                                                                                                                                                                                                                                                                                                                                                                                                                                                                                                                                                                                                |                                                                                                                                                                                                                                                              |                                                                        |                                                                                    |                                                       |                                                         | 5                              |  |  |  |  |  |  |
| _Approved By                                                                                                                                                                                                                                                                                                                                                                                                                                                                                                                                                                                                                                                                                                                                                                                                                                                                                                                                                                                                                                                                                                                                                                                                                                                                                                                                                                                                                                                                                                                                                                                                                                                                                                                                                                                                                                                                                                                                                                                                                                                                                                                   |                                                                                                                                                                                                                                                              |                                                                        | Title                                                                              | · · · · · · · · · · · · · · · · · · ·                 | <del></del>                                             | Date                           |  |  |  |  |  |  |
| Conditions of approval, if any, are attached certify that the applicant holds legal or equivalent would entitle the applicant to conduct to con | itable title to those rights in the                                                                                                                                                                                                                          |                                                                        | Office                                                                             |                                                       |                                                         |                                |  |  |  |  |  |  |
| Title 18 U.S.C. Section 1001 and Title 43<br>States any false, fictitious or fraudulent s                                                                                                                                                                                                                                                                                                                                                                                                                                                                                                                                                                                                                                                                                                                                                                                                                                                                                                                                                                                                                                                                                                                                                                                                                                                                                                                                                                                                                                                                                                                                                                                                                                                                                                                                                                                                                                                                                                                                                                                                                                      |                                                                                                                                                                                                                                                              |                                                                        |                                                                                    | willfully to ma                                       | ike to any department or a                              | gency of the United            |  |  |  |  |  |  |