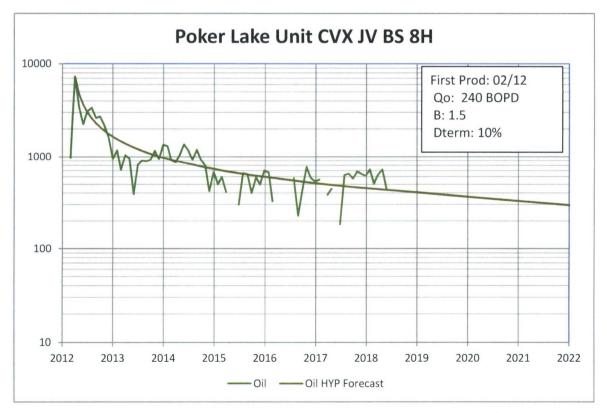

#### **UNITED STATES** DEPARTMENT OF THE INTERIOR BUREAU OF LAND MANAGEMENT

FORM APPROVED OMB NO. 1004-0137 Expires: January 31, 2018 5. Lease Serial No.

|                                                                                                                                                                                                                                                                                                                                                                                                                                                                                                                                                                                                                                                                                                                                                                                                                                                                                                                                                                                                                                                                                                                                                                                                                                                                                                                                                                                                                                                                                                                                                                                                                                                                                                                                                                                                                                                                                                                                                                                                                                                                                                                                | SUNDRY NOTICES AND REPORTS ON WELLS                                                                                                                                                                                                                          |                                                                        |                                                                                    |                                                       |                                                         |                                |  |  |  |  |  |  |
|--------------------------------------------------------------------------------------------------------------------------------------------------------------------------------------------------------------------------------------------------------------------------------------------------------------------------------------------------------------------------------------------------------------------------------------------------------------------------------------------------------------------------------------------------------------------------------------------------------------------------------------------------------------------------------------------------------------------------------------------------------------------------------------------------------------------------------------------------------------------------------------------------------------------------------------------------------------------------------------------------------------------------------------------------------------------------------------------------------------------------------------------------------------------------------------------------------------------------------------------------------------------------------------------------------------------------------------------------------------------------------------------------------------------------------------------------------------------------------------------------------------------------------------------------------------------------------------------------------------------------------------------------------------------------------------------------------------------------------------------------------------------------------------------------------------------------------------------------------------------------------------------------------------------------------------------------------------------------------------------------------------------------------------------------------------------------------------------------------------------------------|--------------------------------------------------------------------------------------------------------------------------------------------------------------------------------------------------------------------------------------------------------------|------------------------------------------------------------------------|------------------------------------------------------------------------------------|-------------------------------------------------------|---------------------------------------------------------|--------------------------------|--|--|--|--|--|--|
| Do not use thi<br>abandoned we                                                                                                                                                                                                                                                                                                                                                                                                                                                                                                                                                                                                                                                                                                                                                                                                                                                                                                                                                                                                                                                                                                                                                                                                                                                                                                                                                                                                                                                                                                                                                                                                                                                                                                                                                                                                                                                                                                                                                                                                                                                                                                 | Do not use this form for proposals to drill or to re-enter an abandoned well. Use form 3160-3 (APD) for such proposals.  SUBMIT IN TRIPLICATE - Other instructions on page 2                                                                                 |                                                                        |                                                                                    |                                                       |                                                         |                                |  |  |  |  |  |  |
| SUBMIT IN                                                                                                                                                                                                                                                                                                                                                                                                                                                                                                                                                                                                                                                                                                                                                                                                                                                                                                                                                                                                                                                                                                                                                                                                                                                                                                                                                                                                                                                                                                                                                                                                                                                                                                                                                                                                                                                                                                                                                                                                                                                                                                                      | TRIPLICATE - Other inst                                                                                                                                                                                                                                      | tructions on                                                           | page 2                                                                             | <del></del>                                           | 7. If Unit or CA/Agreer                                 | nent, Name and/or No.          |  |  |  |  |  |  |
| Type of Well     ☐ Gas Well ☐ Oth                                                                                                                                                                                                                                                                                                                                                                                                                                                                                                                                                                                                                                                                                                                                                                                                                                                                                                                                                                                                                                                                                                                                                                                                                                                                                                                                                                                                                                                                                                                                                                                                                                                                                                                                                                                                                                                                                                                                                                                                                                                                                              | ner                                                                                                                                                                                                                                                          |                                                                        |                                                                                    |                                                       | 8. Well Name and No.<br>POKER LAKE CVX                  | (JV BS 008H                    |  |  |  |  |  |  |
| Name of Operator<br>BOPCO LP                                                                                                                                                                                                                                                                                                                                                                                                                                                                                                                                                                                                                                                                                                                                                                                                                                                                                                                                                                                                                                                                                                                                                                                                                                                                                                                                                                                                                                                                                                                                                                                                                                                                                                                                                                                                                                                                                                                                                                                                                                                                                                   | Contact:<br>E-Mail: tracie_cher                                                                                                                                                                                                                              | TRACIE J C<br>rry@xtoenergy                                            |                                                                                    | -                                                     | 9. API Well No.<br>30-015-39508                         |                                |  |  |  |  |  |  |
|                                                                                                                                                                                                                                                                                                                                                                                                                                                                                                                                                                                                                                                                                                                                                                                                                                                                                                                                                                                                                                                                                                                                                                                                                                                                                                                                                                                                                                                                                                                                                                                                                                                                                                                                                                                                                                                                                                                                                                                                                                                                                                                                | 3a. Address 6401 HOLIDAY HILL RD BLDG 5 MIDLAND, TX 79707  3b. Phone No. (include area code) Ph: 432-221-7379                                                                                                                                                |                                                                        |                                                                                    |                                                       |                                                         |                                |  |  |  |  |  |  |
| 4. Location of Well (Footage, Sec., T                                                                                                                                                                                                                                                                                                                                                                                                                                                                                                                                                                                                                                                                                                                                                                                                                                                                                                                                                                                                                                                                                                                                                                                                                                                                                                                                                                                                                                                                                                                                                                                                                                                                                                                                                                                                                                                                                                                                                                                                                                                                                          | ., R., M., or Survey Description,                                                                                                                                                                                                                            | )                                                                      |                                                                                    |                                                       | 11. County or Parish, S                                 | tate                           |  |  |  |  |  |  |
| Sec 14 T24S R30E Mer NMP                                                                                                                                                                                                                                                                                                                                                                                                                                                                                                                                                                                                                                                                                                                                                                                                                                                                                                                                                                                                                                                                                                                                                                                                                                                                                                                                                                                                                                                                                                                                                                                                                                                                                                                                                                                                                                                                                                                                                                                                                                                                                                       | SWSE 50FSL 2360FEL                                                                                                                                                                                                                                           |                                                                        |                                                                                    |                                                       | EDDY COUNTY,                                            | MM                             |  |  |  |  |  |  |
| 12. CHECK THE AF                                                                                                                                                                                                                                                                                                                                                                                                                                                                                                                                                                                                                                                                                                                                                                                                                                                                                                                                                                                                                                                                                                                                                                                                                                                                                                                                                                                                                                                                                                                                                                                                                                                                                                                                                                                                                                                                                                                                                                                                                                                                                                               | PPROPRIATE BOX(ES)                                                                                                                                                                                                                                           | TO INDICA                                                              | TE NATURE O                                                                        | F NOTICE,                                             | REPORT, OR OTH                                          | ER DATA                        |  |  |  |  |  |  |
| TYPE OF SUBMISSION                                                                                                                                                                                                                                                                                                                                                                                                                                                                                                                                                                                                                                                                                                                                                                                                                                                                                                                                                                                                                                                                                                                                                                                                                                                                                                                                                                                                                                                                                                                                                                                                                                                                                                                                                                                                                                                                                                                                                                                                                                                                                                             |                                                                                                                                                                                                                                                              |                                                                        | TYPE OI                                                                            | F ACTION                                              |                                                         |                                |  |  |  |  |  |  |
| ☐ Notice of Intent                                                                                                                                                                                                                                                                                                                                                                                                                                                                                                                                                                                                                                                                                                                                                                                                                                                                                                                                                                                                                                                                                                                                                                                                                                                                                                                                                                                                                                                                                                                                                                                                                                                                                                                                                                                                                                                                                                                                                                                                                                                                                                             | ☐ Acidize                                                                                                                                                                                                                                                    | ☐ Dee                                                                  | pen                                                                                | ☐ Product                                             | ion (Start/Resume)                                      | ■ Water Shut-Off               |  |  |  |  |  |  |
| _                                                                                                                                                                                                                                                                                                                                                                                                                                                                                                                                                                                                                                                                                                                                                                                                                                                                                                                                                                                                                                                                                                                                                                                                                                                                                                                                                                                                                                                                                                                                                                                                                                                                                                                                                                                                                                                                                                                                                                                                                                                                                                                              | ☐ Alter Casing                                                                                                                                                                                                                                               | 🗆 Нус                                                                  | raulic Fracturing                                                                  | ☐ Reclam                                              | ation                                                   | ■ Well Integrity               |  |  |  |  |  |  |
| Subsequent Report                                                                                                                                                                                                                                                                                                                                                                                                                                                                                                                                                                                                                                                                                                                                                                                                                                                                                                                                                                                                                                                                                                                                                                                                                                                                                                                                                                                                                                                                                                                                                                                                                                                                                                                                                                                                                                                                                                                                                                                                                                                                                                              | ☐ Casing Repair                                                                                                                                                                                                                                              | ☐ Nev                                                                  | Construction                                                                       | ☐ Recomp                                              | olete                                                   | ☑ Other<br>Surface Commingling |  |  |  |  |  |  |
| ☐ Final Abandonment Notice                                                                                                                                                                                                                                                                                                                                                                                                                                                                                                                                                                                                                                                                                                                                                                                                                                                                                                                                                                                                                                                                                                                                                                                                                                                                                                                                                                                                                                                                                                                                                                                                                                                                                                                                                                                                                                                                                                                                                                                                                                                                                                     | ☐ Change Plans                                                                                                                                                                                                                                               |                                                                        | and Abandon                                                                        | •                                                     | arily Abandon                                           | Surface Comminging             |  |  |  |  |  |  |
| 13. Describe Proposed or Completed Ope                                                                                                                                                                                                                                                                                                                                                                                                                                                                                                                                                                                                                                                                                                                                                                                                                                                                                                                                                                                                                                                                                                                                                                                                                                                                                                                                                                                                                                                                                                                                                                                                                                                                                                                                                                                                                                                                                                                                                                                                                                                                                         | ☐ Convert to Injection                                                                                                                                                                                                                                       | ☐ Pluį                                                                 |                                                                                    | ☐ Water I                                             | •                                                       |                                |  |  |  |  |  |  |
| Attach the Bond under which the wor following completion of the involved testing has been completed. Final At determined that the site is ready for fit BOPCO, LP respectfully submark battery. Oil will be transported to the property of the second of the property. Wells associated at the PLU 1 Poker Lake CVX JV BS 008H Poker Lake CVX JV BS 001H Poker Lake CVX JV BS 011H Poker Lake CVX JV BS 022H Poker Lake CVX JV BS 025H Poker Lake CVX JV BS 025H Poker Lake CVX JV BS 025H                                                                                                                                                                                                                                                                                                                                                                                                                                                                                                                                                                                                                                                                                                                                                                                                                                                                                                                                                                                                                                                                                                                                                                                                                                                                                                                                                                                                                                                                                                                                                                                                                                     | operations. If the operation responded must be file in all inspection.  Its this sundry notice to corted to, stored and sold Gas will be transported to 4-25-30 battery are:  / 30-015-40763  / 30-015-39508  / 30-015-39693  / 30-015-41693  / 30-015-41639 | sults in a multip<br>ed only after all<br>ommingle oil<br>from the PLU | e completion or reco<br>requirements, includ<br>and gas product<br>Big Sinks 14 25 | ing reclamation ing at a com ion at a com ion battery | new interval, a Form 3160-<br>n, have been completed an | 4 must be filed once           |  |  |  |  |  |  |
| 14. Thereby certaly that the foregoing is                                                                                                                                                                                                                                                                                                                                                                                                                                                                                                                                                                                                                                                                                                                                                                                                                                                                                                                                                                                                                                                                                                                                                                                                                                                                                                                                                                                                                                                                                                                                                                                                                                                                                                                                                                                                                                                                                                                                                                                                                                                                                      | Electronic Submission #4                                                                                                                                                                                                                                     |                                                                        | d by the BLM Wel<br>ent to the Carlsba                                             |                                                       | ı System                                                |                                |  |  |  |  |  |  |
| Name (Printed/Typed) TRACIE J                                                                                                                                                                                                                                                                                                                                                                                                                                                                                                                                                                                                                                                                                                                                                                                                                                                                                                                                                                                                                                                                                                                                                                                                                                                                                                                                                                                                                                                                                                                                                                                                                                                                                                                                                                                                                                                                                                                                                                                                                                                                                                  | CHERRY                                                                                                                                                                                                                                                       |                                                                        | Title REGUL                                                                        | ATORY AN                                              | ALYST                                                   |                                |  |  |  |  |  |  |
| Signature (Electronic S                                                                                                                                                                                                                                                                                                                                                                                                                                                                                                                                                                                                                                                                                                                                                                                                                                                                                                                                                                                                                                                                                                                                                                                                                                                                                                                                                                                                                                                                                                                                                                                                                                                                                                                                                                                                                                                                                                                                                                                                                                                                                                        | lubmission)                                                                                                                                                                                                                                                  |                                                                        | Date 02/05/2                                                                       | 018                                                   |                                                         |                                |  |  |  |  |  |  |
|                                                                                                                                                                                                                                                                                                                                                                                                                                                                                                                                                                                                                                                                                                                                                                                                                                                                                                                                                                                                                                                                                                                                                                                                                                                                                                                                                                                                                                                                                                                                                                                                                                                                                                                                                                                                                                                                                                                                                                                                                                                                                                                                | THIS SPACE FO                                                                                                                                                                                                                                                | R FEDERA                                                               | L OR STATE                                                                         | OFFICE U                                              | SE                                                      |                                |  |  |  |  |  |  |
|                                                                                                                                                                                                                                                                                                                                                                                                                                                                                                                                                                                                                                                                                                                                                                                                                                                                                                                                                                                                                                                                                                                                                                                                                                                                                                                                                                                                                                                                                                                                                                                                                                                                                                                                                                                                                                                                                                                                                                                                                                                                                                                                |                                                                                                                                                                                                                                                              |                                                                        |                                                                                    |                                                       |                                                         | 5                              |  |  |  |  |  |  |
| _Approved By                                                                                                                                                                                                                                                                                                                                                                                                                                                                                                                                                                                                                                                                                                                                                                                                                                                                                                                                                                                                                                                                                                                                                                                                                                                                                                                                                                                                                                                                                                                                                                                                                                                                                                                                                                                                                                                                                                                                                                                                                                                                                                                   |                                                                                                                                                                                                                                                              |                                                                        | Title                                                                              | · · · · · · · · · · · · · · · · · · ·                 | <del></del>                                             | Date                           |  |  |  |  |  |  |
| Conditions of approval, if any, are attached certify that the applicant holds legal or equivalent would entitle the applicant to conduct to con | itable title to those rights in the                                                                                                                                                                                                                          |                                                                        | Office                                                                             |                                                       |                                                         |                                |  |  |  |  |  |  |
| Title 18 U.S.C. Section 1001 and Title 43<br>States any false, fictitious or fraudulent s                                                                                                                                                                                                                                                                                                                                                                                                                                                                                                                                                                                                                                                                                                                                                                                                                                                                                                                                                                                                                                                                                                                                                                                                                                                                                                                                                                                                                                                                                                                                                                                                                                                                                                                                                                                                                                                                                                                                                                                                                                      |                                                                                                                                                                                                                                                              |                                                                        |                                                                                    | willfully to ma                                       | ike to any department or a                              | gency of the United            |  |  |  |  |  |  |