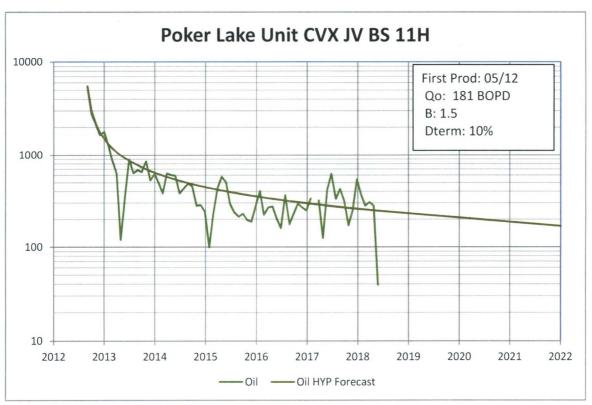

co** 

The following operated well is currently producing and will be in the Range 3 production phase through end of life. The recommended Well Test Frequency for this phase is 1 Test per month with the same 24 hr test duration.

Poker Lake Unit CVX JV BS 8H

30-015-39508

Spud:

10/27/2011

Nathan Franka

Reservoir Engineer



11/12/2018

To:

Tracie Cherry

From:

Nathan Franka

Subject:

Poker Lake Unit CVX JV BS 11H (Production Stages)

22-25S-30E

Eddy Co., New Mexico

The following operated well is currently producing and will be in the Range 3 production phase through end of life. The recommended Well Test Frequency for this phase is 1 Test per month with the same 24 hr test duration.

Poker Lake Unit CVX JV BS 11H

30-015-39693

Spud:

2/29/2012

Nathan Franka

Reservoir Engineer



|                               |      |            | BOPD X  |            |       |         | MCFPD X |           |
|-------------------------------|------|------------|---------|------------|-------|---------|---------|-----------|
| Well Name                     | BOPD | @60 deg.   | gravity | Value /BBL | MCFPD | Dry BTU | BTU     | Value/mcf |
| Poker Lake Unit CVX JV BS 8H  | 24   | 41.9       | 1005.6  |            | 175   | 1157.6  | 202580  |           |
| Poker Lake Unit CVX JV BS 11H | 17   | 44.4       | 754.8   |            | 235   | 1138.6  | 267571  |           |
| Poker Lake Unit CVX JV BS 21H | 38   | 48.1       | 1827.8  |            | 410   | 1214.2  | 497822  |           |
| Poker Lake Unit CVX JV BS 22H | 25   | 43         | 1075    |            | 350   | 1212.9  | 4