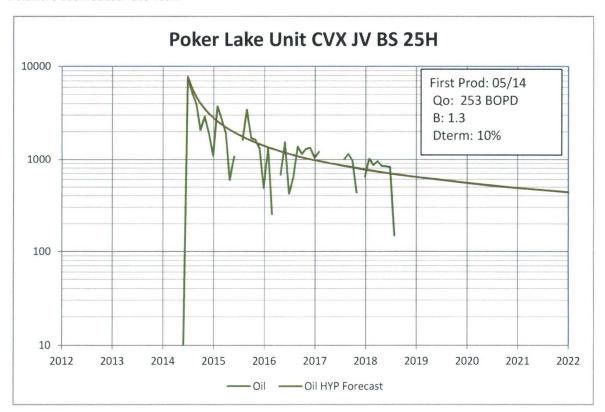

#### **UNITED STATES** DEPARTMENT OF THE INTERIOR BUREAU OF LAND MANAGEMENT

FORM APPROVED OMB NO. 1004-0137 Expires: January 31, 2018 5. Lease Serial No.

|                                                                                                                                                                                                                                                                                                                                                                                                                                                                                                                                                                                                                                                                                                                                                                                                                                                                                                                                                                                                                                                                                                                                                                                                                                                                                                                                                                                                                                                                                                                                                                                                                                                                                                                                                                                                                                                                                                                                                                                                                                                                                                                                | SUNDRY NOTICES AND REPORTS ON WELLS                                                                                                                                                                                                                          |                                                                        |                                                                                    |                                                       |                                                         |                                |  |  |  |  |  |  |
|--------------------------------------------------------------------------------------------------------------------------------------------------------------------------------------------------------------------------------------------------------------------------------------------------------------------------------------------------------------------------------------------------------------------------------------------------------------------------------------------------------------------------------------------------------------------------------------------------------------------------------------------------------------------------------------------------------------------------------------------------------------------------------------------------------------------------------------------------------------------------------------------------------------------------------------------------------------------------------------------------------------------------------------------------------------------------------------------------------------------------------------------------------------------------------------------------------------------------------------------------------------------------------------------------------------------------------------------------------------------------------------------------------------------------------------------------------------------------------------------------------------------------------------------------------------------------------------------------------------------------------------------------------------------------------------------------------------------------------------------------------------------------------------------------------------------------------------------------------------------------------------------------------------------------------------------------------------------------------------------------------------------------------------------------------------------------------------------------------------------------------|--------------------------------------------------------------------------------------------------------------------------------------------------------------------------------------------------------------------------------------------------------------|------------------------------------------------------------------------|------------------------------------------------------------------------------------|-------------------------------------------------------|---------------------------------------------------------|--------------------------------|--|--|--|--|--|--|
| Do not use thi<br>abandoned we                                                                                                                                                                                                                                                                                                                                                                                                                                                                                                                                                                                                                                                                                                                                                                                                                                                                                                                                                                                                                                                                                                                                                                                                                                                                                                                                                                                                                                                                                                                                                                                                                                                                                                                                                                                                                                                                                                                                                                                                                                                                                                 | Do not use this form for proposals to drill or to re-enter an abandoned well. Use form 3160-3 (APD) for such proposals.  SUBMIT IN TRIPLICATE - Other instructions on page 2                                                                                 |                                                                        |                                                                                    |                                                       |                                                         |                                |  |  |  |  |  |  |
| SUBMIT IN                                                                                                                                                                                                                                                                                                                                                                                                                                                                                                                                                                                                                                                                                                                                                                                                                                                                                                                                                                                                                                                                                                                                                                                                                                                                                                                                                                                                                                                                                                                                                                                                                                                                                                                                                                                                                                                                                                                                                                                                                                                                                                                      | TRIPLICATE - Other inst                                                                                                                                                                                                                                      | tructions on                                                           | page 2                                                                             | <del></del>                                           | 7. If Unit or CA/Agreer                                 | nent, Name and/or No.          |  |  |  |  |  |  |
| Type of Well     ☐ Gas Well ☐ Oth                                                                                                                                                                                                                                                                                                                                                                                                                                                                                                                                                                                                                                                                                                                                                                                                                                                                                                                                                                                                                                                                                                                                                                                                                                                                                                                                                                                                                                                                                                                                                                                                                                                                                                                                                                                                                                                                                                                                                                                                                                                                                              | ner                                                                                                                                                                                                                                                          |                                                                        |                                                                                    |                                                       | 8. Well Name and No.<br>POKER LAKE CVX                  | (JV BS 008H                    |  |  |  |  |  |  |
| Name of Operator<br>BOPCO LP                                                                                                                                                                                                                                                                                                                                                                                                                                                                                                                                                                                                                                                                                                                                                                                                                                                                                                                                                                                                                                                                                                                                                                                                                                                                                                                                                                                                                                                                                                                                                                                                                                                                                                                                                                                                                                                                                                                                                                                                                                                                                                   | Contact:<br>E-Mail: tracie_cher                                                                                                                                                                                                                              | TRACIE J C<br>rry@xtoenergy                                            |                                                                                    | -                                                     | 9. API Well No.<br>30-015-39508                         |                                |  |  |  |  |  |  |
|                                                                                                                                                                                                                                                                                                                                                                                                                                                                                                                                                                                                                                                                                                                                                                                                                                                                                                                                                                                                                                                                                                                                                                                                                                                                                                                                                                                                                                                                                                                                                                                                                                                                                                                                                                                                                                                                                                                                                                                                                                                                                                                                | 3a. Address 6401 HOLIDAY HILL RD BLDG 5 MIDLAND, TX 79707  3b. Phone No. (include area code) Ph: 432-221-7379                                                                                                                                                |                                                                        |                                                                                    |                                                       |                                                         |                                |  |  |  |  |  |  |
| 4. Location of Well (Footage, Sec., T                                                                                                                                                                                                                                                                                                                                                                                                                                                                                                                                                                                                                                                                                                                                                                                                                                                                                                                                                                                                                                                                                                                                                                                                                                                                                                                                                                                                                                                                                                                                                                                                                                                                                                                                                                                                                                                                                                                                                                                                                                                                                          | ., R., M., or Survey Description,                                                                                                                                                                                                                            | )                                                                      |                                                                                    |                                                       | 11. County or Parish, S                                 | tate                           |  |  |  |  |  |  |
| Sec 14 T24S R30E Mer NMP                                                                                                                                                                                                                                                                                                                                                                                                                                                                                                                                                                                                                                                                                                                                                                                                                                                                                                                                                                                                                                                                                                                                                                                                                                                                                                                                                                                                                                                                                                                                                                                                                                                                                                                                                                                                                                                                                                                                                                                                                                                                                                       | SWSE 50FSL 2360FEL                                                                                                                                                                                                                                           |                                                                        |                                                                                    |                                                       | EDDY COUNTY,                                            | MM                             |  |  |  |  |  |  |
| 12. CHECK THE AF                                                                                                                                                                                                                                                                                                                                                                                                                                                                                                                                                                                                                                                                                                                                                                                                                                                                                                                                                                                                                                                                                                                                                                                                                                                                                                                                                                                                                                                                                                                                                                                                                                                                                                                                                                                                                                                                                                                                                                                                                                                                                                               | PPROPRIATE BOX(ES)                                                                                                                                                                                                                                           | TO INDICA                                                              | TE NATURE O                                                                        | F NOTICE,                                             | REPORT, OR OTH                                          | ER DATA                        |  |  |  |  |  |  |
| TYPE OF SUBMISSION                                                                                                                                                                                                                                                                                                                                                                                                                                                                                                                                                                                                                                                                                                                                                                                                                                                                                                                                                                                                                                                                                                                                                                                                                                                                                                                                                                                                                                                                                                                                                                                                                                                                                                                                                                                                                                                                                                                                                                                                                                                                                                             |                                                                                                                                                                                                                                                              |                                                                        | TYPE OI                                                                            | F ACTION                                              |                                                         |                                |  |  |  |  |  |  |
| ☐ Notice of Intent                                                                                                                                                                                                                                                                                                                                                                                                                                                                                                                                                                                                                                                                                                                                                                                                                                                                                                                                                                                                                                                                                                                                                                                                                                                                                                                                                                                                                                                                                                                                                                                                                                                                                                                                                                                                                                                                                                                                                                                                                                                                                                             | ☐ Acidize                                                                                                                                                                                                                                                    | ☐ Dee                                                                  | pen                                                                                | ☐ Product                                             | ion (Start/Resume)                                      | ■ Water Shut-Off               |  |  |  |  |  |  |
| _                                                                                                                                                                                                                                                                                                                                                                                                                                                                                                                                                                                                                                                                                                                                                                                                                                                                                                                                                                                                                                                                                                                                                                                                                                                                                                                                                                                                                                                                                                                                                                                                                                                                                                                                                                                                                                                                                                                                                                                                                                                                                                                              | ☐ Alter Casing                                                                                                                                                                                                                                               | 🗆 Нус                                                                  | raulic Fracturing                                                                  | ☐ Reclam                                              | ation                                                   | ■ Well Integrity               |  |  |  |  |  |  |
| Subsequent Report                                                                                                                                                                                                                                                                                                                                                                                                                                                                                                                                                                                                                                                                                                                                                                                                                                                                                                                                                                                                                                                                                                                                                                                                                                                                                                                                                                                                                                                                                                                                                                                                                                                                                                                                                                                                                                                                                                                                                                                                                                                                                                              | ☐ Casing Repair                                                                                                                                                                                                                                              | ☐ Nev                                                                  | Construction                                                                       | ☐ Recomp                                              | olete                                                   | ☑ Other<br>Surface Commingling |  |  |  |  |  |  |
| ☐ Final Abandonment Notice                                                                                                                                                                                                                                                                                                                                                                                                                                                                                                                                                                                                                                                                                                                                                                                                                                                                                                                                                                                                                                                                                                                                                                                                                                                                                                                                                                                                                                                                                                                                                                                                                                                                                                                                                                                                                                                                                                                                                                                                                                                                                                     | ☐ Change Plans                                                                                                                                                                                                                                               |                                                                        | and Abandon                                                                        | •                                                     | arily Abandon                                           | Surface Comminging             |  |  |  |  |  |  |
| 13. Describe Proposed or Completed Ope                                                                                                                                                                                                                                                                                                                                                                                                                                                                                                                                                                                                                                                                                                                                                                                                                                                                                                                                                                                                                                                                                                                                                                                                                                                                                                                                                                                                                                                                                                                                                                                                                                                                                                                                                                                                                                                                                                                                                                                                                                                                                         | ☐ Convert to Injection                                                                                                                                                                                                                                       | ☐ Pluį                                                                 |                                                                                    | ☐ Water I                                             | •                                                       |                                |  |  |  |  |  |  |
| Attach the Bond under which the wor following completion of the involved testing has been completed. Final At determined that the site is ready for fit BOPCO, LP respectfully submark battery. Oil will be transported to the property of the second of the property. Wells associated at the PLU 1 Poker Lake CVX JV BS 008H Poker Lake CVX JV BS 001H Poker Lake CVX JV BS 011H Poker Lake CVX JV BS 022H Poker Lake CVX JV BS 025H Poker Lake CVX JV BS 025H Poker Lake CVX JV BS 025H                                                                                                                                                                                                                                                                                                                                                                                                                                                                                                                                                                                                                                                                                                                                                                                                                                                                                                                                                                                                                                                                                                                                                                                                                                                                                                                                                                                                                                                                                                                                                                                                                                     | operations. If the operation responded must be file in all inspection.  Its this sundry notice to corted to, stored and sold Gas will be transported to 4-25-30 battery are:  / 30-015-40763  / 30-015-39508  / 30-015-39693  / 30-015-41693  / 30-015-41639 | sults in a multip<br>ed only after all<br>ommingle oil<br>from the PLU | e completion or reco<br>requirements, includ<br>and gas product<br>Big Sinks 14 25 | ing reclamation ing at a com ion at a com ion battery | new interval, a Form 3160-<br>n, have been completed an | 4 must be filed once           |  |  |  |  |  |  |
| 14. Thereby certaly that the foregoing is                                                                                                                                                                                                                                                                                                                                                                                                                                                                                                                                                                                                                                                                                                                                                                                                                                                                                                                                                                                                                                                                                                                                                                                                                                                                                                                                                                                                                                                                                                                                                                                                                                                                                                                                                                                                                                                                                                                                                                                                                                                                                      | Electronic Submission #4                                                                                                                                                                                                                                     |                                                                        | d by the BLM Wel<br>ent to the Carlsba                                             |                                                       | ı System                                                |                                |  |  |  |  |  |  |
| Name (Printed/Typed) TRACIE J                                                                                                                                                                                                                                                                                                                                                                                                                                                                                                                                                                                                                                                                                                                                                                                                                                                                                                                                                                                                                                                                                                                                                                                                                                                                                                                                                                                                                                                                                                                                                                                                                                                                                                                                                                                                                                                                                                                                                                                                                                                                                                  | CHERRY                                                                                                                                                                                                                                                       |                                                                        | Title REGUL                                                                        | ATORY AN                                              | ALYST                                                   |                                |  |  |  |  |  |  |
| Signature (Electronic S                                                                                                                                                                                                                                                                                                                                                                                                                                                                                                                                                                                                                                                                                                                                                                                                                                                                                                                                                                                                                                                                                                                                                                                                                                                                                                                                                                                                                                                                                                                                                                                                                                                                                                                                                                                                                                                                                                                                                                                                                                                                                                        | lubmission)                                                                                                                                                                                                                                                  |                                                                        | Date 02/05/2                                                                       | 018                                                   |                                                         |                                |  |  |  |  |  |  |
|                                                                                                                                                                                                                                                                                                                                                                                                                                                                                                                                                                                                                                                                                                                                                                                                                                                                                                                                                                                                                                                                                                                                                                                                                                                                                                                                                                                                                                                                                                                                                                                                                                                                                                                                                                                                                                                                                                                                                                                                                                                                                                                                | THIS SPACE FO                                                                                                                                                                                                                                                | R FEDERA                                                               | L OR STATE                                                                         | OFFICE U                                              | SE                                                      |                                |  |  |  |  |  |  |
|                                                                                                                                                                                                                                                                                                                                                                                                                                                                                                                                                                                                                                                                                                                                                                                                                                                                                                                                                                                                                                                                                                                                                                                                                                                                                                                                                                                                                                                                                                                                                                                                                                                                                                                                                                                                                                                                                                                                                                                                                                                                                                                                |                                                                                                                                                                                                                                                              |                                                                        |                                                                                    |                                                       |                                                         | 5                              |  |  |  |  |  |  |
| _Approved By                                                                                                                                                                                                                                                                                                                                                                                                                                                                                                                                                                                                                                                                                                                                                                                                                                                                                                                                                                                                                                                                                                                                                                                                                                                                                                                                                                                                                                                                                                                                                                                                                                                                                                                                                                                                                                                                                                                                                                                                                                                                                                                   |                                                                                                                                                                                                                                                              |                                                                        | Title                                                                              | · · · · · · · · · · · · · · · · · · ·                 | <del></del>                                             | Date                           |  |  |  |  |  |  |
| Conditions of approval, if any, are attached certify that the applicant holds legal or equivalent would entitle the applicant to conduct to con | itable title to those rights in the                                                                                                                                                                                                                          |                                                                        | Office                                                                             |                                                       |                                                         |                                |  |  |  |  |  |  |
| Title 18 U.S.C. Section 1001 and Title 43<br>States any false, fictitious or fraudulent s                                                                                                                                                                                                                                                                                                                                                                                                                                                                                                                                                                                                                                                                                                                                                                                                                                                                                                                                                                                                                                                                                                                                                                                                                                                                                                                                                                                                                                                                                                                                                                                                                                                                                                                                                                                                                                                                                                                                                                                                                                      |                                                                                                                                                                                                                                                              |                                                                        |                                                                                    | willfully to ma                                       | ike to any department or a                              | gency of the United            |  |  |  |  |  |  |