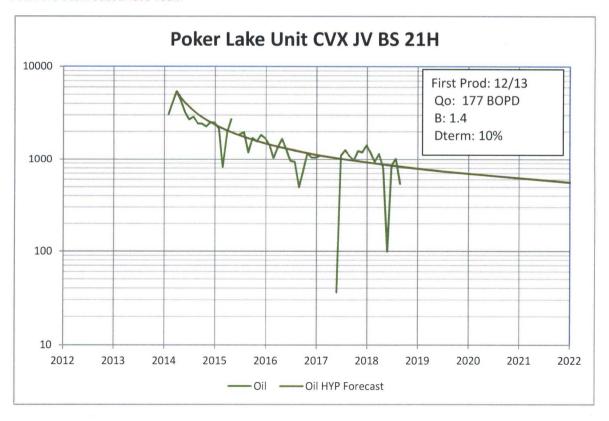

#### **UNITED STATES** DEPARTMENT OF THE INTERIOR BUREAU OF LAND MANAGEMENT

FORM APPROVED OMB NO. 1004-0137 Expires: January 31, 2018 5. Lease Serial No.

|                                                                                                                                                                                                                                                                                                                                                                                                                                                                                                                                                                                                                                                                                                                                                                                                                                                                                                                                                                                                                                                                                                                                                                                                                                                                                                                                                                                                                                                                                                                                                                                                                                                                                                                                                                                                                                                                                                                                                                                                                                                                                                                                | SUNDRY NOTICES AND REPORTS ON WELLS                                                                                                                                                                                                                          |                                                                        |                                                                                    |                                                       |                                                         |                                |  |  |  |  |  |  |
|--------------------------------------------------------------------------------------------------------------------------------------------------------------------------------------------------------------------------------------------------------------------------------------------------------------------------------------------------------------------------------------------------------------------------------------------------------------------------------------------------------------------------------------------------------------------------------------------------------------------------------------------------------------------------------------------------------------------------------------------------------------------------------------------------------------------------------------------------------------------------------------------------------------------------------------------------------------------------------------------------------------------------------------------------------------------------------------------------------------------------------------------------------------------------------------------------------------------------------------------------------------------------------------------------------------------------------------------------------------------------------------------------------------------------------------------------------------------------------------------------------------------------------------------------------------------------------------------------------------------------------------------------------------------------------------------------------------------------------------------------------------------------------------------------------------------------------------------------------------------------------------------------------------------------------------------------------------------------------------------------------------------------------------------------------------------------------------------------------------------------------|--------------------------------------------------------------------------------------------------------------------------------------------------------------------------------------------------------------------------------------------------------------|------------------------------------------------------------------------|------------------------------------------------------------------------------------|-------------------------------------------------------|---------------------------------------------------------|--------------------------------|--|--|--|--|--|--|
| Do not use thi<br>abandoned we                                                                                                                                                                                                                                                                                                                                                                                                                                                                                                                                                                                                                                                                                                                                                                                                                                                                                                                                                                                                                                                                                                                                                                                                                                                                                                                                                                                                                                                                                                                                                                                                                                                                                                                                                                                                                                                                                                                                                                                                                                                                                                 | Do not use this form for proposals to drill or to re-enter an abandoned well. Use form 3160-3 (APD) for such proposals.  SUBMIT IN TRIPLICATE - Other instructions on page 2                                                                                 |                                                                        |                                                                                    |                                                       |                                                         |                                |  |  |  |  |  |  |
| SUBMIT IN                                                                                                                                                                                                                                                                                                                                                                                                                                                                                                                                                                                                                                                                                                                                                                                                                                                                                                                                                                                                                                                                                                                                                                                                                                                                                                                                                                                                                                                                                                                                                                                                                                                                                                                                                                                                                                                                                                                                                                                                                                                                                                                      | TRIPLICATE - Other inst                                                                                                                                                                                                                                      | tructions on                                                           | page 2                                                                             | <del></del>                                           | 7. If Unit or CA/Agreer                                 | nent, Name and/or No.          |  |  |  |  |  |  |
| Type of Well     ☐ Gas Well ☐ Oth                                                                                                                                                                                                                                                                                                                                                                                                                                                                                                                                                                                                                                                                                                                                                                                                                                                                                                                                                                                                                                                                                                                                                                                                                                                                                                                                                                                                                                                                                                                                                                                                                                                                                                                                                                                                                                                                                                                                                                                                                                                                                              | ner                                                                                                                                                                                                                                                          |                                                                        |                                                                                    |                                                       | 8. Well Name and No.<br>POKER LAKE CVX                  | (JV BS 008H                    |  |  |  |  |  |  |
| Name of Operator<br>BOPCO LP                                                                                                                                                                                                                                                                                                                                                                                                                                                                                                                                                                                                                                                                                                                                                                                                                                                                                                                                                                                                                                                                                                                                                                                                                                                                                                                                                                                                                                                                                                                                                                                                                                                                                                                                                                                                                                                                                                                                                                                                                                                                                                   | Contact:<br>E-Mail: tracie_cher                                                                                                                                                                                                                              | TRACIE J C<br>rry@xtoenergy                                            |                                                                                    | -                                                     | 9. API Well No.<br>30-015-39508                         |                                |  |  |  |  |  |  |
|                                                                                                                                                                                                                                                                                                                                                                                                                                                                                                                                                                                                                                                                                                                                                                                                                                                                                                                                                                                                                                                                                                                                                                                                                                                                                                                                                                                                                                                                                                                                                                                                                                                                                                                                                                                                                                                                                                                                                                                                                                                                                                                                | 3a. Address 6401 HOLIDAY HILL RD BLDG 5 MIDLAND, TX 79707  3b. Phone No. (include area code) Ph: 432-221-7379                                                                                                                                                |                                                                        |                                                                                    |                                                       |                                                         |                                |  |  |  |  |  |  |
| 4. Location of Well (Footage, Sec., T                                                                                                                                                                                                                                                                                                                                                                                                                                                                                                                                                                                                                                                                                                                                                                                                                                                                                                                                                                                                                                                                                                                                                                                                                                                                                                                                                                                                                                                                                                                                                                                                                                                                                                                                                                                                                                                                                                                                                                                                                                                                                          | ., R., M., or Survey Description,                                                                                                                                                                                                                            | )                                                                      |                                                                                    |                                                       | 11. County or Parish, S                                 | tate                           |  |  |  |  |  |  |
| Sec 14 T24S R30E Mer NMP                                                                                                                                                                                                                                                                                                                                                                                                                                                                                                                                                                                                                                                                                                                                                                                                                                                                                                                                                                                                                                                                                                                                                                                                                                                                                                                                                                                                                                                                                                                                                                                                                                                                                                                                                                                                                                                                                                                                                                                                                                                                                                       | SWSE 50FSL 2360FEL                                                                                                                                                                                                                                           |                                                                        |                                                                                    |                                                       | EDDY COUNTY,                                            | MM                             |  |  |  |  |  |  |
| 12. CHECK THE AF                                                                                                                                                                                                                                                                                                                                                                                                                                                                                                                                                                                                                                                                                                                                                                                                                                                                                                                                                                                                                                                                                                                                                                                                                                                                                                                                                                                                                                                                                                                                                                                                                                                                                                                                                                                                                                                                                                                                                                                                                                                                                                               | PPROPRIATE BOX(ES)                                                                                                                                                                                                                                           | TO INDICA                                                              | TE NATURE O                                                                        | F NOTICE,                                             | REPORT, OR OTH                                          | ER DATA                        |  |  |  |  |  |  |
| TYPE OF SUBMISSION                                                                                                                                                                                                                                                                                                                                                                                                                                                                                                                                                                                                                                                                                                                                                                                                                                                                                                                                                                                                                                                                                                                                                                                                                                                                                                                                                                                                                                                                                                                                                                                                                                                                                                                                                                                                                                                                                                                                                                                                                                                                                                             |                                                                                                                                                                                                                                                              |                                                                        | TYPE OI                                                                            | F ACTION                                              |                                                         |                                |  |  |  |  |  |  |
| ☐ Notice of Intent                                                                                                                                                                                                                                                                                                                                                                                                                                                                                                                                                                                                                                                                                                                                                                                                                                                                                                                                                                                                                                                                                                                                                                                                                                                                                                                                                                                                                                                                                                                                                                                                                                                                                                                                                                                                                                                                                                                                                                                                                                                                                                             | ☐ Acidize                                                                                                                                                                                                                                                    | ☐ Dee                                                                  | pen                                                                                | ☐ Product                                             | ion (Start/Resume)                                      | ■ Water Shut-Off               |  |  |  |  |  |  |
| _                                                                                                                                                                                                                                                                                                                                                                                                                                                                                                                                                                                                                                                                                                                                                                                                                                                                                                                                                                                                                                                                                                                                                                                                                                                                                                                                                                                                                                                                                                                                                                                                                                                                                                                                                                                                                                                                                                                                                                                                                                                                                                                              | ☐ Alter Casing                                                                                                                                                                                                                                               | 🗆 Нус                                                                  | raulic Fracturing                                                                  | ☐ Reclam                                              | ation                                                   | ■ Well Integrity               |  |  |  |  |  |  |
| Subsequent Report                                                                                                                                                                                                                                                                                                                                                                                                                                                                                                                                                                                                                                                                                                                                                                                                                                                                                                                                                                                                                                                                                                                                                                                                                                                                                                                                                                                                                                                                                                                                                                                                                                                                                                                                                                                                                                                                                                                                                                                                                                                                                                              | ☐ Casing Repair                                                                                                                                                                                                                                              | ☐ Nev                                                                  | Construction                                                                       | ☐ Recomp                                              | olete                                                   | ☑ Other<br>Surface Commingling |  |  |  |  |  |  |
| ☐ Final Abandonment Notice                                                                                                                                                                                                                                                                                                                                                                                                                                                                                                                                                                                                                                                                                                                                                                                                                                                                                                                                                                                                                                                                                                                                                                                                                                                                                                                                                                                                                                                                                                                                                                                                                                                                                                                                                                                                                                                                                                                                                                                                                                                                                                     | ☐ Change Plans                                                                                                                                                                                                                                               |                                                                        | and Abandon                                                                        | •                                                     | arily Abandon                                           | Surface Comminging             |  |  |  |  |  |  |
| 13. Describe Proposed or Completed Ope                                                                                                                                                                                                                                                                                                                                                                                                                                                                                                                                                                                                                                                                                                                                                                                                                                                                                                                                                                                                                                                                                                                                                                                                                                                                                                                                                                                                                                                                                                                                                                                                                                                                                                                                                                                                                                                                                                                                                                                                                                                                                         | ☐ Convert to Injection                                                                                                                                                                                                                                       | ☐ Pluį                                                                 |                                                                                    | ☐ Water I                                             | •                                                       |                                |  |  |  |  |  |  |
| Attach the Bond under which the wor following completion of the involved testing has been completed. Final At determined that the site is ready for fit BOPCO, LP respectfully submark battery. Oil will be transported to the property of the second of the property. Wells associated at the PLU 1 Poker Lake CVX JV BS 008H Poker Lake CVX JV BS 001H Poker Lake CVX JV BS 011H Poker Lake CVX JV BS 022H Poker Lake CVX JV BS 025H Poker Lake CVX JV BS 025H Poker Lake CVX JV BS 025H                                                                                                                                                                                                                                                                                                                                                                                                                                                                                                                                                                                                                                                                                                                                                                                                                                                                                                                                                                                                                                                                                                                                                                                                                                                                                                                                                                                                                                                                                                                                                                                                                                     | operations. If the operation responded must be file in all inspection.  Its this sundry notice to corted to, stored and sold Gas will be transported to 4-25-30 battery are:  / 30-015-40763  / 30-015-39508  / 30-015-39693  / 30-015-41693  / 30-015-41639 | sults in a multip<br>ed only after all<br>ommingle oil<br>from the PLU | e completion or reco<br>requirements, includ<br>and gas product<br>Big Sinks 14 25 | ing reclamation ing at a com ion at a com ion battery | new interval, a Form 3160-<br>n, have been completed an | 4 must be filed once           |  |  |  |  |  |  |
| 14. Thereby certaly that the foregoing is                                                                                                                                                                                                                                                                                                                                                                                                                                                                                                                                                                                                                                                                                                                                                                                                                                                                                                                                                                                                                                                                                                                                                                                                                                                                                                                                                                                                                                                                                                                                                                                                                                                                                                                                                                                                                                                                                                                                                                                                                                                                                      | Electronic Submission #4                                                                                                                                                                                                                                     |                                                                        | d by the BLM Wel<br>ent to the Carlsba                                             |                                                       | ı System                                                |                                |  |  |  |  |  |  |
| Name (Printed/Typed) TRACIE J                                                                                                                                                                                                                                                                                                                                                                                                                                                                                                                                                                                                                                                                                                                                                                                                                                                                                                                                                                                                                                                                                                                                                                                                                                                                                                                                                                                                                                                                                                                                                                                                                                                                                                                                                                                                                                                                                                                                                                                                                                                                                                  | CHERRY                                                                                                                                                                                                                                                       |                                                                        | Title REGUL                                                                        | ATORY AN                                              | ALYST                                                   |                                |  |  |  |  |  |  |
| Signature (Electronic S                                                                                                                                                                                                                                                                                                                                                                                                                                                                                                                                                                                                                                                                                                                                                                                                                                                                                                                                                                                                                                                                                                                                                                                                                                                                                                                                                                                                                                                                                                                                                                                                                                                                                                                                                                                                                                                                                                                                                                                                                                                                                                        | lubmission)                                                                                                                                                                                                                                                  |                                                                        | Date 02/05/2                                                                       | 018                                                   |                                                         |                                |  |  |  |  |  |  |
|                                                                                                                                                                                                                                                                                                                                                                                                                                                                                                                                                                                                                                                                                                                                                                                                                                                                                                                                                                                                                                                                                                                                                                                                                                                                                                                                                                                                                                                                                                                                                                                                                                                                                                                                                                                                                                                                                                                                                                                                                                                                                                                                | THIS SPACE FO                                                                                                                                                                                                                                                | R FEDERA                                                               | L OR STATE                                                                         | OFFICE U                                              | SE                                                      |                                |  |  |  |  |  |  |
|                                                                                                                                                                                                                                                                                                                                                                                                                                                                                                                                                                                                                                                                                                                                                                                                                                                                                                                                                                                                                                                                                                                                                                                                                                                                                                                                                                                                                                                                                                                                                                                                                                                                                                                                                                                                                                                                                                                                                                                                                                                                                                                                |                                                                                                                                                                                                                                                              |                                                                        |                                                                                    |                                                       |                                                         | 5                              |  |  |  |  |  |  |
| _Approved By                                                                                                                                                                                                                                                                                                                                                                                                                                                                                                                                                                                                                                                                                                                                                                                                                                                                                                                                                                                                                                                                                                                                                                                                                                                                                                                                                                                                                                                                                                                                                                                                                                                                                                                                                                                                                                                                                                                                                                                                                                                                                                                   |                                                                                                                                                                                                                                                              |                                                                        | Title                                                                              | · · · · · · · · · · · · · · · · · · ·                 | <del></del>                                             | Date                           |  |  |  |  |  |  |
| Conditions of approval, if any, are attached certify that the applicant holds legal or equivalent would entitle the applicant to conduct to con | itable title to those rights in the                                                                                                                                                                                                                          |                                                                        | Office                                                                             |                                                       |                                                         |                                |  |  |  |  |  |  |
| Title 18 U.S.C. Section 1001 and Title 43<br>States any false, fictitious or fraudulent s                                                                                                                                                                                                                                                                                                                                                                                                                                                                                                                                                                                                                                                                                                                                                                                                                                                                                                                                                                                                                                                                                                                                                                                                                                                                                                                                                                                                                                                                                                                                                                                                                                                                                                                                                                                                                                                                                                                                                                                                                                      |                                                                                                                                                                                                                                                              |                                                                        |                                                                                    | willfully to ma                                       | ike to any department or a                              | gency of the United            |  |  |  |  |  |  |