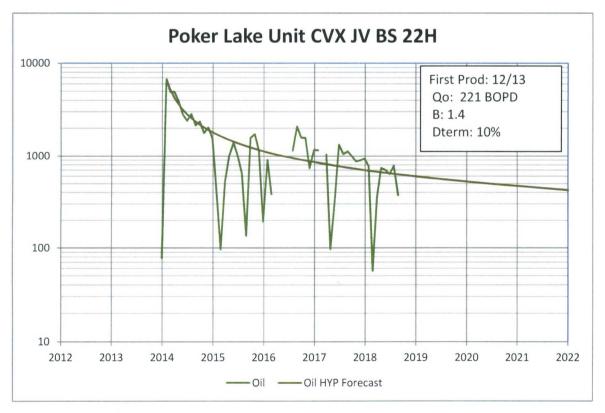

#### **UNITED STATES** DEPARTMENT OF THE INTERIOR BUREAU OF LAND MANAGEMENT

FORM APPROVED OMB NO. 1004-0137 Expires: January 31, 2018 5. Lease Serial No.

|                                                                                                                                                                                                                                                                                                                                                                                                                                                                                                                                                                                                                                                                                                                                                                                                                                                                                                                                                                                                                                                                                                                                                                                                                                                                                                                                                                                                                                                                                                                                                                                                                                                                                                                                                                                                                                                                                                                                                                                                                                                                                                                                | SUNDRY NOTICES AND REPORTS ON WELLS                                                                                                                                                                                                                          |                                                                        |                                                                                    |                                                       |                                                         |                                |  |  |  |  |  |  |
|--------------------------------------------------------------------------------------------------------------------------------------------------------------------------------------------------------------------------------------------------------------------------------------------------------------------------------------------------------------------------------------------------------------------------------------------------------------------------------------------------------------------------------------------------------------------------------------------------------------------------------------------------------------------------------------------------------------------------------------------------------------------------------------------------------------------------------------------------------------------------------------------------------------------------------------------------------------------------------------------------------------------------------------------------------------------------------------------------------------------------------------------------------------------------------------------------------------------------------------------------------------------------------------------------------------------------------------------------------------------------------------------------------------------------------------------------------------------------------------------------------------------------------------------------------------------------------------------------------------------------------------------------------------------------------------------------------------------------------------------------------------------------------------------------------------------------------------------------------------------------------------------------------------------------------------------------------------------------------------------------------------------------------------------------------------------------------------------------------------------------------|--------------------------------------------------------------------------------------------------------------------------------------------------------------------------------------------------------------------------------------------------------------|------------------------------------------------------------------------|------------------------------------------------------------------------------------|-------------------------------------------------------|---------------------------------------------------------|--------------------------------|--|--|--|--|--|--|
| Do not use thi<br>abandoned we                                                                                                                                                                                                                                                                                                                                                                                                                                                                                                                                                                                                                                                                                                                                                                                                                                                                                                                                                                                                                                                                                                                                                                                                                                                                                                                                                                                                                                                                                                                                                                                                                                                                                                                                                                                                                                                                                                                                                                                                                                                                                                 | Do not use this form for proposals to drill or to re-enter an abandoned well. Use form 3160-3 (APD) for such proposals.  SUBMIT IN TRIPLICATE - Other instructions on page 2                                                                                 |                                                                        |                                                                                    |                                                       |                                                         |                                |  |  |  |  |  |  |
| SUBMIT IN                                                                                                                                                                                                                                                                                                                                                                                                                                                                                                                                                                                                                                                                                                                                                                                                                                                                                                                                                                                                                                                                                                                                                                                                                                                                                                                                                                                                                                                                                                                                                                                                                                                                                                                                                                                                                                                                                                                                                                                                                                                                                                                      | TRIPLICATE - Other inst                                                                                                                                                                                                                                      | tructions on                                                           | page 2                                                                             | <del></del>                                           | 7. If Unit or CA/Agreer                                 | nent, Name and/or No.          |  |  |  |  |  |  |
| Type of Well     ☐ Gas Well ☐ Oth                                                                                                                                                                                                                                                                                                                                                                                                                                                                                                                                                                                                                                                                                                                                                                                                                                                                                                                                                                                                                                                                                                                                                                                                                                                                                                                                                                                                                                                                                                                                                                                                                                                                                                                                                                                                                                                                                                                                                                                                                                                                                              | ner                                                                                                                                                                                                                                                          |                                                                        |                                                                                    |                                                       | 8. Well Name and No.<br>POKER LAKE CVX                  | (JV BS 008H                    |  |  |  |  |  |  |
| Name of Operator<br>BOPCO LP                                                                                                                                                                                                                                                                                                                                                                                                                                                                                                                                                                                                                                                                                                                                                                                                                                                                                                                                                                                                                                                                                                                                                                                                                                                                                                                                                                                                                                                                                                                                                                                                                                                                                                                                                                                                                                                                                                                                                                                                                                                                                                   | Contact:<br>E-Mail: tracie_cher                                                                                                                                                                                                                              | TRACIE J C<br>rry@xtoenergy                                            |                                                                                    | -                                                     | 9. API Well No.<br>30-015-39508                         |                                |  |  |  |  |  |  |
|                                                                                                                                                                                                                                                                                                                                                                                                                                                                                                                                                                                                                                                                                                                                                                                                                                                                                                                                                                                                                                                                                                                                                                                                                                                                                                                                                                                                                                                                                                                                                                                                                                                                                                                                                                                                                                                                                                                                                                                                                                                                                                                                | 3a. Address 6401 HOLIDAY HILL RD BLDG 5 MIDLAND, TX 79707  3b. Phone No. (include area code) Ph: 432-221-7379                                                                                                                                                |                                                                        |                                                                                    |                                                       |                                                         |                                |  |  |  |  |  |  |
| 4. Location of Well (Footage, Sec., T                                                                                                                                                                                                                                                                                                                                                                                                                                                                                                                                                                                                                                                                                                                                                                                                                                                                                                                                                                                                                                                                                                                                                                                                                                                                                                                                                                                                                                                                                                                                                                                                                                                                                                                                                                                                                                                                                                                                                                                                                                                                                          | ., R., M., or Survey Description,                                                                                                                                                                                                                            | )                                                                      |                                                                                    |                                                       | 11. County or Parish, S                                 | tate                           |  |  |  |  |  |  |
| Sec 14 T24S R30E Mer NMP                                                                                                                                                                                                                                                                                                                                                                                                                                                                                                                                                                                                                                                                                                                                                                                                                                                                                                                                                                                                                                                                                                                                                                                                                                                                                                                                                                                                                                                                                                                                                                                                                                                                                                                                                                                                                                                                                                                                                                                                                                                                                                       | SWSE 50FSL 2360FEL                                                                                                                                                                                                                                           |                                                                        |                                                                                    |                                                       | EDDY COUNTY,                                            | MM                             |  |  |  |  |  |  |
| 12. CHECK THE AF                                                                                                                                                                                                                                                                                                                                                                                                                                                                                                                                                                                                                                                                                                                                                                                                                                                                                                                                                                                                                                                                                                                                                                                                                                                                                                                                                                                                                                                                                                                                                                                                                                                                                                                                                                                                                                                                                                                                                                                                                                                                                                               | PPROPRIATE BOX(ES)                                                                                                                                                                                                                                           | TO INDICA                                                              | TE NATURE O                                                                        | F NOTICE,                                             | REPORT, OR OTH                                          | ER DATA                        |  |  |  |  |  |  |
| TYPE OF SUBMISSION                                                                                                                                                                                                                                                                                                                                                                                                                                                                                                                                                                                                                                                                                                                                                                                                                                                                                                                                                                                                                                                                                                                                                                                                                                                                                                                                                                                                                                                                                                                                                                                                                                                                                                                                                                                                                                                                                                                                                                                                                                                                                                             |                                                                                                                                                                                                                                                              |                                                                        | TYPE OI                                                                            | F ACTION                                              |                                                         |                                |  |  |  |  |  |  |
| ☐ Notice of Intent                                                                                                                                                                                                                                                                                                                                                                                                                                                                                                                                                                                                                                                                                                                                                                                                                                                                                                                                                                                                                                                                                                                                                                                                                                                                                                                                                                                                                                                                                                                                                                                                                                                                                                                                                                                                                                                                                                                                                                                                                                                                                                             | ☐ Acidize                                                                                                                                                                                                                                                    | ☐ Dee                                                                  | pen                                                                                | ☐ Product                                             | ion (Start/Resume)                                      | ■ Water Shut-Off               |  |  |  |  |  |  |
| _                                                                                                                                                                                                                                                                                                                                                                                                                                                                                                                                                                                                                                                                                                                                                                                                                                                                                                                                                                                                                                                                                                                                                                                                                                                                                                                                                                                                                                                                                                                                                                                                                                                                                                                                                                                                                                                                                                                                                                                                                                                                                                                              | ☐ Alter Casing                                                                                                                                                                                                                                               | 🗆 Нус                                                                  | raulic Fracturing                                                                  | ☐ Reclam                                              | ation                                                   | ■ Well Integrity               |  |  |  |  |  |  |
| Subsequent Report                                                                                                                                                                                                                                                                                                                                                                                                                                                                                                                                                                                                                                                                                                                                                                                                                                                                                                                                                                                                                                                                                                                                                                                                                                                                                                                                                                                                                                                                                                                                                                                                                                                                                                                                                                                                                                                                                                                                                                                                                                                                                                              | ☐ Casing Repair                                                                                                                                                                                                                                              | ☐ Nev                                                                  | Construction                                                                       | ☐ Recomp                                              | olete                                                   | ☑ Other<br>Surface Commingling |  |  |  |  |  |  |
| ☐ Final Abandonment Notice                                                                                                                                                                                                                                                                                                                                                                                                                                                                                                                                                                                                                                                                                                                                                                                                                                                                                                                                                                                                                                                                                                                                                                                                                                                                                                                                                                                                                                                                                                                                                                                                                                                                                                                                                                                                                                                                                                                                                                                                                                                                                                     | ☐ Change Plans                                                                                                                                                                                                                                               |                                                                        | and Abandon                                                                        | •                                                     | arily Abandon                                           | Surface Comminging             |  |  |  |  |  |  |
| 13. Describe Proposed or Completed Ope                                                                                                                                                                                                                                                                                                                                                                                                                                                                                                                                                                                                                                                                                                                                                                                                                                                                                                                                                                                                                                                                                                                                                                                                                                                                                                                                                                                                                                                                                                                                                                                                                                                                                                                                                                                                                                                                                                                                                                                                                                                                                         | ☐ Convert to Injection                                                                                                                                                                                                                                       | ☐ Pluį                                                                 |                                                                                    | ☐ Water I                                             | •                                                       |                                |  |  |  |  |  |  |
| Attach the Bond under which the wor following completion of the involved testing has been completed. Final At determined that the site is ready for fit BOPCO, LP respectfully submark battery. Oil will be transported to the property of the second of the property. Wells associated at the PLU 1 Poker Lake CVX JV BS 008H Poker Lake CVX JV BS 001H Poker Lake CVX JV BS 011H Poker Lake CVX JV BS 022H Poker Lake CVX JV BS 025H Poker Lake CVX JV BS 025H Poker Lake CVX JV BS 025H                                                                                                                                                                                                                                                                                                                                                                                                                                                                                                                                                                                                                                                                                                                                                                                                                                                                                                                                                                                                                                                                                                                                                                                                                                                                                                                                                                                                                                                                                                                                                                                                                                     | operations. If the operation responded must be file in all inspection.  Its this sundry notice to corted to, stored and sold Gas will be transported to 4-25-30 battery are:  / 30-015-40763  / 30-015-39508  / 30-015-39693  / 30-015-41693  / 30-015-41639 | sults in a multip<br>ed only after all<br>ommingle oil<br>from the PLU | e completion or reco<br>requirements, includ<br>and gas product<br>Big Sinks 14 25 | ing reclamation ing at a com ion at a com ion battery | new interval, a Form 3160-<br>n, have been completed an | 4 must be filed once           |  |  |  |  |  |  |
| 14. Thereby certaly that the foregoing is                                                                                                                                                                                                                                                                                                                                                                                                                                                                                                                                                                                                                                                                                                                                                                                                                                                                                                                                                                                                                                                                                                                                                                                                                                                                                                                                                                                                                                                                                                                                                                                                                                                                                                                                                                                                                                                                                                                                                                                                                                                                                      | Electronic Submission #4                                                                                                                                                                                                                                     |                                                                        | d by the BLM Wel<br>ent to the Carlsba                                             |                                                       | ı System                                                |                                |  |  |  |  |  |  |
| Name (Printed/Typed) TRACIE J                                                                                                                                                                                                                                                                                                                                                                                                                                                                                                                                                                                                                                                                                                                                                                                                                                                                                                                                                                                                                                                                                                                                                                                                                                                                                                                                                                                                                                                                                                                                                                                                                                                                                                                                                                                                                                                                                                                                                                                                                                                                                                  | CHERRY                                                                                                                                                                                                                                                       |                                                                        | Title REGUL                                                                        | ATORY AN                                              | ALYST                                                   |                                |  |  |  |  |  |  |
| Signature (Electronic S                                                                                                                                                                                                                                                                                                                                                                                                                                                                                                                                                                                                                                                                                                                                                                                                                                                                                                                                                                                                                                                                                                                                                                                                                                                                                                                                                                                                                                                                                                                                                                                                                                                                                                                                                                                                                                                                                                                                                                                                                                                                                                        | lubmission)                                                                                                                                                                                                                                                  |                                                                        | Date 02/05/2                                                                       | 018                                                   |                                                         |                                |  |  |  |  |  |  |
|                                                                                                                                                                                                                                                                                                                                                                                                                                                                                                                                                                                                                                                                                                                                                                                                                                                                                                                                                                                                                                                                                                                                                                                                                                                                                                                                                                                                                                                                                                                                                                                                                                                                                                                                                                                                                                                                                                                                                                                                                                                                                                                                | THIS SPACE FO                                                                                                                                                                                                                                                | R FEDERA                                                               | L OR STATE                                                                         | OFFICE U                                              | SE                                                      |                                |  |  |  |  |  |  |
|                                                                                                                                                                                                                                                                                                                                                                                                                                                                                                                                                                                                                                                                                                                                                                                                                                                                                                                                                                                                                                                                                                                                                                                                                                                                                                                                                                                                                                                                                                                                                                                                                                                                                                                                                                                                                                                                                                                                                                                                                                                                                                                                |                                                                                                                                                                                                                                                              |                                                                        |                                                                                    |                                                       |                                                         | 5                              |  |  |  |  |  |  |
| _Approved By                                                                                                                                                                                                                                                                                                                                                                                                                                                                                                                                                                                                                                                                                                                                                                                                                                                                                                                                                                                                                                                                                                                                                                                                                                                                                                                                                                                                                                                                                                                                                                                                                                                                                                                                                                                                                                                                                                                                                                                                                                                                                                                   |                                                                                                                                                                                                                                                              |                                                                        | Title                                                                              | · · · · · · · · · · · · · · · · · · ·                 | <del></del>                                             | Date                           |  |  |  |  |  |  |
| Conditions of approval, if any, are attached certify that the applicant holds legal or equivalent would entitle the applicant to conduct to con | itable title to those rights in the                                                                                                                                                                                                                          |                                                                        | Office                                                                             |                                                       |                                                         |                                |  |  |  |  |  |  |
| Title 18 U.S.C. Section 1001 and Title 43<br>States any false, fictitious or fraudulent s                                                                                                                                                                                                                                                                                                                                                                                                                                                                                                                                                                                                                                                                                                                                                                                                                                                                                                                                                                                                                                                                                                                                                                                                                                                                                                                                                                                                                                                                                                                                                                                                                                                                                                                                                                                                                                                                                                                                                                                                                                      |                                                                                                                                                                                                                                                              |                                                                        |                                                                                    | willfully to ma                                       | ike to any department or a                              | gency of the United            |  |  |  |  |  |  |