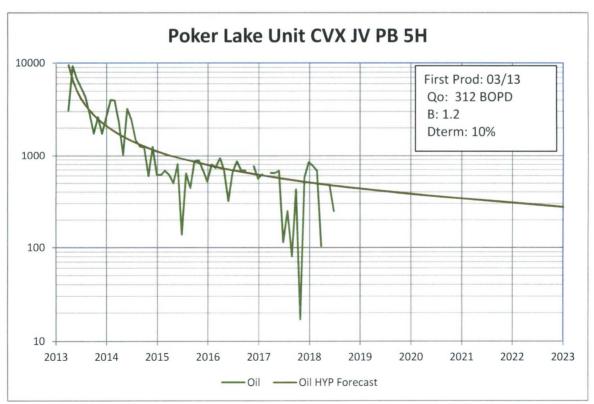

ver there is more than one of the entities listed above involved, please send one notification which can be addressed to the affected entities as a group.

Should you have any questions concerning the above, please feel free to contact me at (817)390-8584.

Very truly yours,

Hygh C. Montgomery Director of Land

BEPCO, L.P.

11/12/2018

To:

Tracie Cherry

From:

Nathan Franka

Subject:

Poker Lake Unit CVX JV PB 5H (Production Stages)

18-25S-30E

**Eddy Co., New Mexico** 

The following operated well is currently producing and will be in the Range 3 production phase through end of life. The recommended Well Test Frequency for this phase is 1 Test per month with the same 24 hr test duration.

Poker Lake Unit CVX JV PB 5H

30-015-40763

Spud:

12/1/2012

Nathan Franka

Reservoir Engineer



11/12/2018

To:

Tracie Cherry

From:

Nathan Franka

Subject:

Poker Lake Unit CVX JV BS 21H (Production Stages)

13-25S-30E

**Eddy Co., New Mexico** 

The following operated well is currently producing and will be in the Range 3 production phase through end of life. The recommended Well Test Frequency for this phase is 1 Test per month with the same 24 hr test duration.

Poker Lake Unit CVX JV BS 21H

30-015-41554

Spud:

8/8/2013

Nathan Franka

Reservoir Engineer



11/12/2018

To:

Tracie Cherry

From:

Nathan Franka

Subject:

Poker Lake Unit CVX JV BS 25H (Production Stages)

23-25S-30E

**Eddy Co., New Mexico** 

The following operated well is currently producing and will be in the Range 3 production phase through end of life. The recommended Well Test Frequency for this phase i