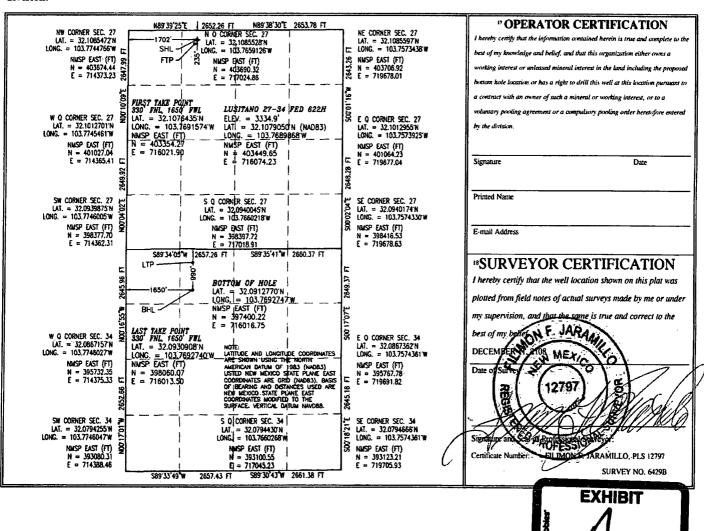

#### WELL LOCATION AND ACREAGE DEDICATION PLAT

| s ,                     | API Numbe             | r               |                  | <sup>2</sup> Pool Co                  | ode                   | ³ Pool Name            |                    |                        |                |  |  |
|-------------------------|-----------------------|-----------------|------------------|---------------------------------------|-----------------------|------------------------|--------------------|------------------------|----------------|--|--|
| <sup>4</sup> Property ( |                       |                 |                  |                                       | ° Well Number<br>713H |                        |                    |                        |                |  |  |
| 'OGRID 1                | · .                   |                 | DEV              |                                       | ° Elevation           |                        |                    |                        |                |  |  |
|                         |                       |                 |                  | · · · · · · · · · · · · · · · · · · · | " Surface             | Location               |                    |                        |                |  |  |
| UL or lot no.           | Section 27            | Townshi<br>25 S | P Range          | Lot ldn                               | Feet from the 235     | North/South line NORTH | Feet from the 1762 | East/West line WEST    | County<br>EDDY |  |  |
|                         |                       |                 | <sup>11</sup> Во | ttom Ho                               | ole Location I        | f Different Fro        | m Surface          |                        |                |  |  |
| UL or lot no.           | Section<br>34         | Townshi<br>25 S | .   .            | Lot Idn                               | Feet from the         | North/South line NORTH | Feet from the 2310 | East/West line<br>WEST | County<br>EDDY |  |  |
| 12 Dedicated Acres      | <sup>13</sup> Joint o | r Infill        | "Consolidation   | Code 15 (                             | Order No.             |                        |                    |                        |                |  |  |

No allowable will be assigned to this completion until all interests have been consolidated or a non-standard unit has been approved by the division.

1625 N. French Dr., Hobbs, NM 88240 Phone: (575) 393-6161 Fax: (575) 393-0720 District II 811 S. First St., Artesia, NM 88210 Phone: (575) 748-1283 Fax: (575) 748-9720 District III 1000 Rio Brazos Road, Aztec, NM 87410 Phone: (505) 334-6178 Fax: (505) 334-6170 District IV 1220 S. St. Francis Dr., Santa Fe. NM 875105