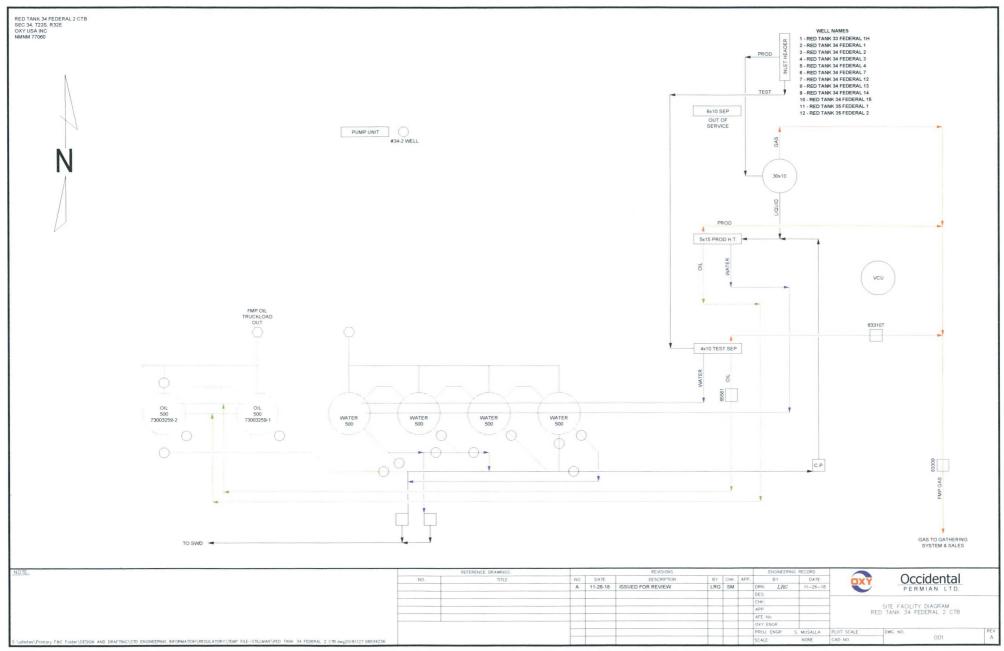

elief.            |                                                 | <b>-</b>      |  |  |
| SIGNATURE: Kathley                                                                                              | 110                                                | ITLE:REGULATORY                                           |                      | DATE:_ <b>12</b>                                | 114/2018      |  |  |
| TYPE OR PRINT NAMEKATHLE                                                                                        | <i>O</i><br>EN MOWERY                              |                                                           | TEL                  |                                                 | 31-961-9955   |  |  |

E-MAIL ADDRESS:\_\_\_\_KATHLEEN\_MOWERY@OXY.COM\_\_\_\_





File Path S:\allsities\Primary F&C Folder\DESIGN AND DRAFTING\STD ENGINEERING INFORMATION\REGULATORY\TEMP FILE-STILLMAN\RED TANK 34 FEDERAL 2 CTB.dwg Saved by: GARCIAL3 on: Nov. 27, 18 - 8:53 AM



File Path S:\allettes\Primary F&C Folder\DESIGN AND DRAFTING\STD ENGINEERING INFORMATION\REGULATORY\TEMP FILE-STILLMANNED TANK 34 FEDERAL 2 CTB.dwg Seved by: GARCIAL3 on: Nov. 27, 18 - 8:53 AM



5 Greenway Plaza, Suite 110, Houston, Texas 77046 P.O. Box 4294, Houston, Texas 77210-4294 Direct: 713.366.5109 Kathleen\_Mowery@oxy.com

December 14, 2018

# CERTIFIED MAIL RETURN RECEIPT REQUESTED

Re: Request for Lease Commingling for the Red Tank 34-2 CTB

To Whom It May Concern:

This is to advise you that OXY USA INC is filing an application for surface commingling for the Red Tank 34-2 CTB with