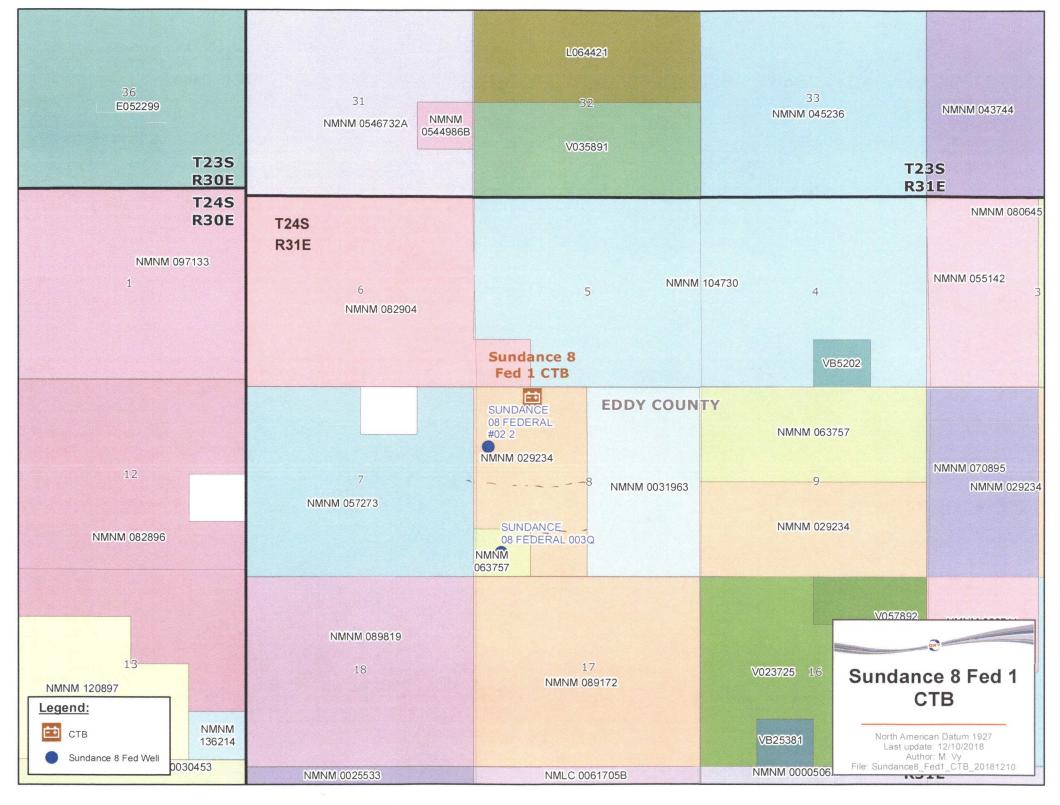

## APPLICATION FOR LEASE COMMINGLE AND OFF-LEASE STORAGE, MEASUREMENT AND SALES Commingling proposal for Sundance 8 Federal 1 Battery

OXY USA INC requests approval for a Lease Commingle and off-lease storage, measurement and sales at the Sundance 8 Federal 1 Battery (LAT 32.23818 LONG -103.80344, D/C-08-24S-31E).

Wells feeding the battery are listed below.

POOL - SAND DUNES; DELAWARE, SOUTH (53818)

| WELL NAME              | API          | LOCATION     | OIL (BPD) | API<br>GRAVITY | GAS<br>(MCFPD) | BTU  | WATER<br>(BPD) |
|------------------------|--------------|--------------|-----------|----------------|----------------|------|----------------|
| BLM 12.5% NMNM029234   |              |              |           |                |                |      |                |
| SUNDANCE 8 FEDERAL #2  | 30-015-27229 | E-08-24S-31E | 14        | 39.7           | 14             | 1305 | 70             |
| BLM 12.5% NMNM063757   |              |              |           |                |                |      |                |
| SUNDANCE 8 FEDERAL #3Q | 30-015-32775 | M-08-24S-31E | . 3       | 39.7           | 9              | 1305 | 43             |