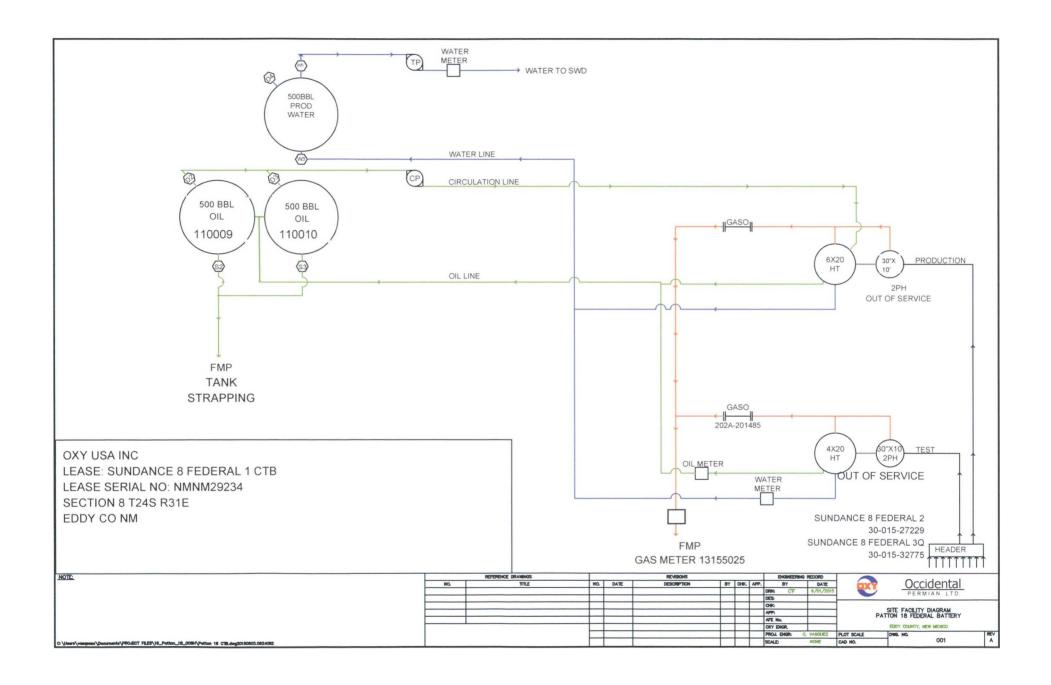

#### **Process Flow:**

Production will flow through a heater-treater. Oil will then flow to two oil storage tanks before being pumped to sales. The tanks are strapped (oil FMP) to determine the oil sales volume. Gas will flow from the heater-treater to sales meter DCP 13155025 (gas FMP).

For well testing purposes, a well is shut-in while the other produces. The oil tank is strapped to determine the volume of oil produced, and the daily reading on DCP 13155025 determines the gas volume produceD. All wells have been online for over fifteen years and have established production. They will be individually tested on a monthly basis for allocation purposes.

Produced water will be sent to the Sand Dunes Salt Water Disposal system.

### **Additional Application Components:**

The flow of production is shown in detail on the enclosed facility diagram. Also enclosed is a map detailing the lease boundary, well and battery locations.

The gas meter will be calibrated on a regular basis per API, NMOCD and BLM specifications.