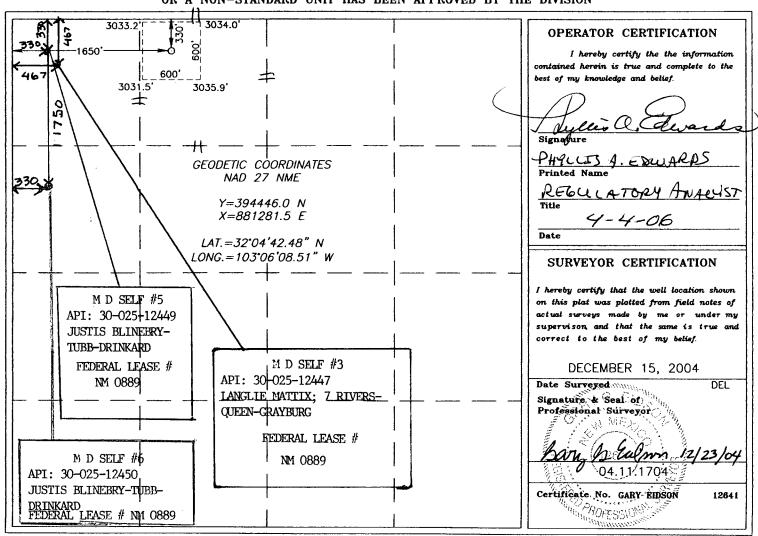

### DISTRICT II 1301 W. GRAND AVENUE, ARTESIA, NM 88210

DISTRICT III 1000 Rio Brazos Rd., Aztec, NM 87410 OIL CONSERVATION DIVISION 1220 SOUTH ST. FRANCIS DR. Santa Fe, New Mexico 87505

DISTRICT IV WELL LOCATION AND ACREAGE DEDICATION PLAT ☐ AMENDED REPORT 1220 S. ST. FRANCIS DR., SANTA FE, NM 87505 API Number Pool Code Pool Name JUSTIS: BLINEBRY-TUBB-DRINKARD 4220 <u>30.025.37352</u> Property Code Property Name Well Number MD SELF 301053 Operator Name Elevation OGRID No. MARALO, LLC COG OPERATIONS LLC 3032 2913フ

### Surface Location

| 1 | UL or lot No. | Section | Township | Range | Lot Idn | Feet from the | North/South line | Feet from the | East/West line | County |
|---|---------------|---------|----------|-------|---------|---------------|------------------|---------------|----------------|--------|
|   | С             | 6       | 26-S     | 38-E  |         | 330           | NORTH            | 1650          | WEST           | LEA    |

### Bottom Hole Location If Different From Surface

| UL or lot No.  | Section   | Township   | Range         | Lot Idn | Feet from the | North/South line | Feet from the | East/West line | County   |
|----------------|-----------|------------|---------------|---------|---------------|------------------|---------------|----------------|----------|
| Dedicated Acre | s Joint o | r Infill ( | Consolidation | Code Or | der No.       |                  |               |                | <u> </u> |
| 40             |           |            |               |         |               |                  |               |                |          |

### NO ALLOWABLE WILL BE ASSIGNED TO THIS COMPLETION UNTIL ALL INTERESTS HAVE BEEN CONSOLIDATED OR A NON-STANDARD UNIT HAS BEEN APPROVED BY THE DIVISION

Federal Lease No: NM 0889

Lease Name: M. D. Self

Location

Sec Twp Rng

Formation

330' FNL & 1650' FWL 6 26S

38E Justis Blinebry-Tubb-Drinkard

With oil and gas production from the following formation (s) and well (s) on

Federal Lease No: NM 0889

Lease Name: M. D. Self

| <u>API#</u>                  | Well No | Location | <u>Sec</u> | Twp | Rng | <u>Formation</u>                                                                |
|------------------------------|---------|----------|------------|-----|-----|---------------------------------------------------------------------------------|
| 30-025-12447<br>30-025-12449 |         |          |            |     |     | Langlie Mattix; 7 Rivers-Queen-Grayburg<br>Justis Blinebry-Tubb-Drinkard いこらいだい |
| 30-025-12450                 | _       |          |            |     |     | Justis Blinebry-Tubb-Drinkard                                                   |